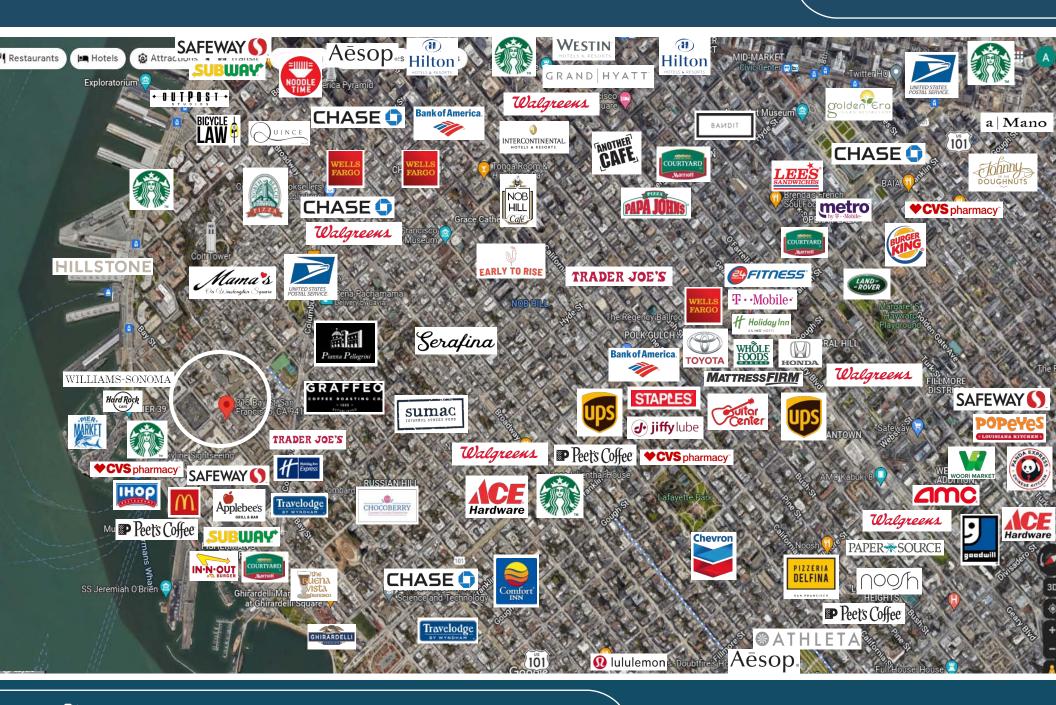

ate | \$26/SF/YR           |
| Lease Type     | Direct               |

### **HIGHLIGHTS**

- Boutique office building in convenient North Waterfront location.
- Fully renovated third floor with new kitchen & ADA bathrooms, conference room and (3) three private offices.
- Full floor identity, can do further modifications to suit tenant.
- Main office layout allows for many possible workspace configurations to accommodate tenant.
- 3rd floor is turnkey space fully furnished with Internet.
- · Large bank of operable windows and air conditioning.
- Onsite garage parking available (for monthly parkers).
- Less than 1.5 miles to major transit lines.







Large Private Office or Additional Meeting Room ensuite (can be rented together or separately)

# **IMAGES**









## **AMENITIES MAP**





FOR LEASE

# **AERIAL VIEW**









### **Unique Vision**

We see what others miss

#### **Local Market Leader**

No one knows Northern California like we do Full Service Firm

Locally based, technology forward, our brokers are highly qualified experts backed by a full-service, in-house support team who understand the intricacies of San Francisco real estate. Starboard CRE brings decades of brokerage experience representing over 600 million square feet of space with an aggregate lease value of over 10 billion and investments sold over 3 billion.

BRE# 01103056