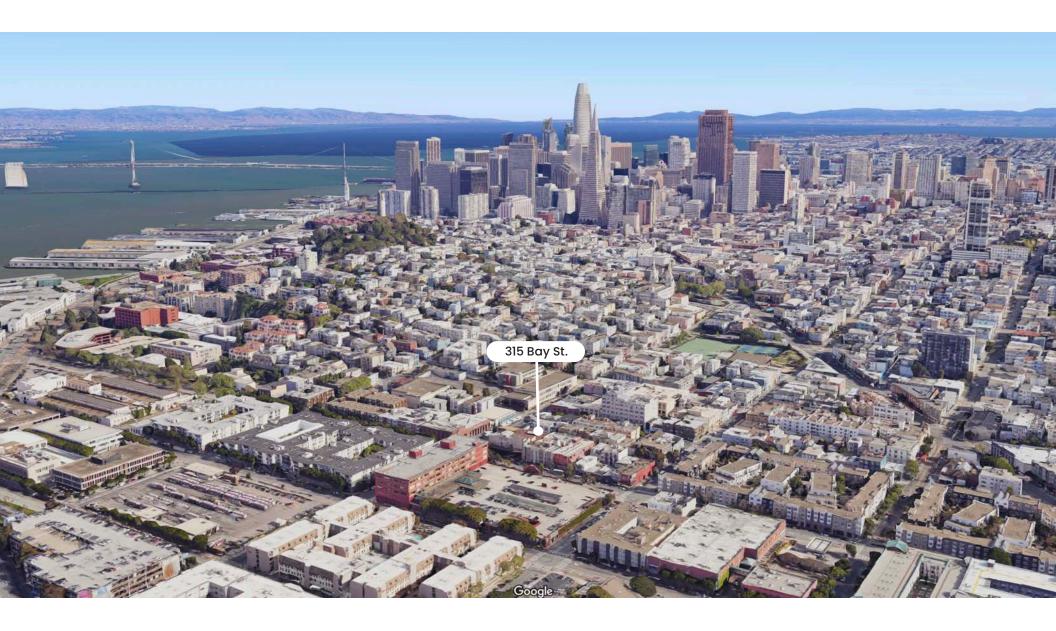

se Type     | Direct               |

### **HIGHLIGHTS**

- Boutique office building in convenient North Waterfront location.
- Fully renovated third floor with new kitchen & ADA bathrooms, conference room and (3) three private offices.
- Full floor identity, can do further modifications to suit tenant.
- Main office layout allows for many possible workspace configurations to accommodate tenant.
- 3rd floor is turnkey space fully furnished with Internet.
- · Large bank of operable windows and air conditioning.
- Onsite garage parking available (for monthly parkers).
- Less than 1.5 miles to major transit lines.







Large Private Office or Additional Meeting Room ensuite (can be rented together or separately)

# **IMAGES**









## **AMENITIES MAP**





FOR LEASE

# **AERIAL VIEW**









### **Unique Vision**

We see what others miss

#### **Local Market Leader**

No one knows Northern California like we do Full Service Firm

Locally based, technology forward, our brokers are highly qualified experts backed by a full-service, in-house support team who understand the intricacies of San Francisco real estate. Starboard CRE brings decades of brokerage experience representing over 600 million square feet of space with an aggregate lease value of over 10 billion and investments sold over 3 billion.

BRE# 01103056