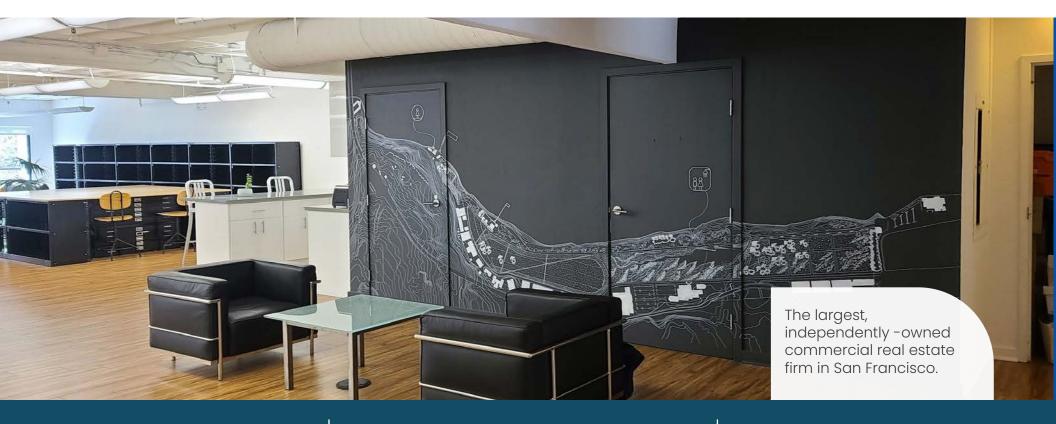

### **HIGHLIGHTS**

- Boutique office building in convenient North Waterfront location.
- Fully renovated third floor with new kitchen & ADA bathrooms, conference room and (3) three private offices.
- Full floor identity, can do further modifications to suit tenant.
- Main office layout allows for many possible workspace configurations to accommodate tenant.
- 3rd floor is turnkey space fully furnished with Internet.
- · Large bank of operable windows and air conditioning.
- Onsite garage parking available (for monthly parkers).
- Less than 1.5 miles to major transit lines.

# **IMAGES**