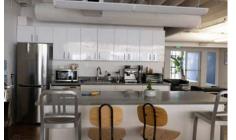

### **HIGHLIGHTS**

- Boutique office building in convenient North Waterfront location.
- Fully renovated third floor with new kitchen & ADA bathrooms, conference room and (3) three private offices.
- Full floor identity, can do further modifications to suit tenant.
- Main office layout allows for many possible workspace configurations to accommodate tenant.
- 3rd floor is turnkey space fully furnished with Internet.
- · Large bank of operable windows and air conditioning.
- Onsite garage parking available (for monthly parkers).
- Less than 1.5 miles to major transit lines.

# **IMAGES**