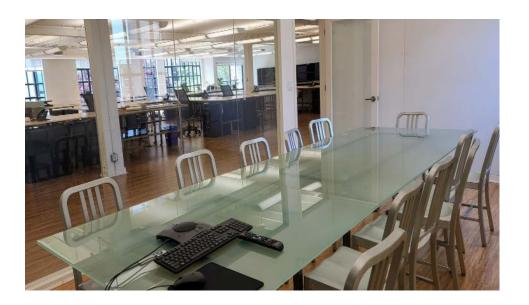

### **HIGHLIGHTS**

- Boutique office building in convenient North Waterfront location.
- Fully renovated third floor with new kitchen & ADA bathrooms, conference room and (3) three private offices.
- Full floor identity, can do further modifications to suit tenant.
- Main office layout allows for many possible workspace configurations to accommodate tenant.
- 3rd floor is turnkey space fully furnished with Internet.
- · Large bank of operable windows and air conditioning.
- Onsite garage parking available (for monthly parkers).
- Less than 1.5 miles to major transit lines.

# **IMAGES**