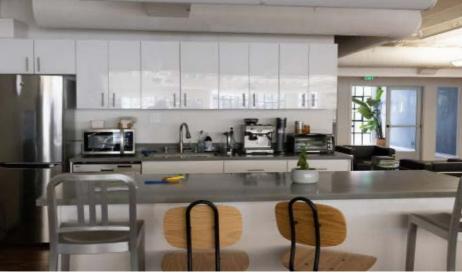

### **HIGHLIGHTS**

- Boutique office building in convenient North Waterfront location.
- Fully renovated third floor with new kitchen & ADA bathrooms, conference room and (3) three private offices.
- Full floor identity, can do further modifications to suit tenant.
- Main office layout allows for many possible workspace configurations to accommodate tenant.
- 3rd floor is turnkey space fully furnished with Internet.
- · Large bank of operable windows and air conditioning.
- Onsite garage parking available (for monthly parkers).
- Less than 1.5 miles to major transit lines.

# **IMAGES**