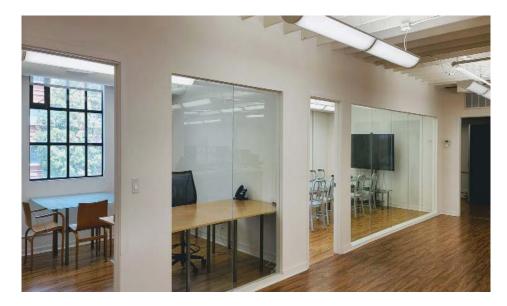

### **HIGHLIGHTS**

- Boutique office building in convenient North Waterfront location.
- Fully renovated third floor with new kitchen & ADA bathrooms, conference room and (3) three private offices.
- Full floor identity, can do further modifications to suit tenant.
- Main office layout allows for many possible workspace configurations to accommodate tenant.
- 3rd floor is turnkey space fully furnished with Internet.
- · Large bank of operable windows and air conditioning.
- Onsite garage parking available (for monthly parkers).
- Less than 1.5 miles to major transit lines.

# **IMAGES**