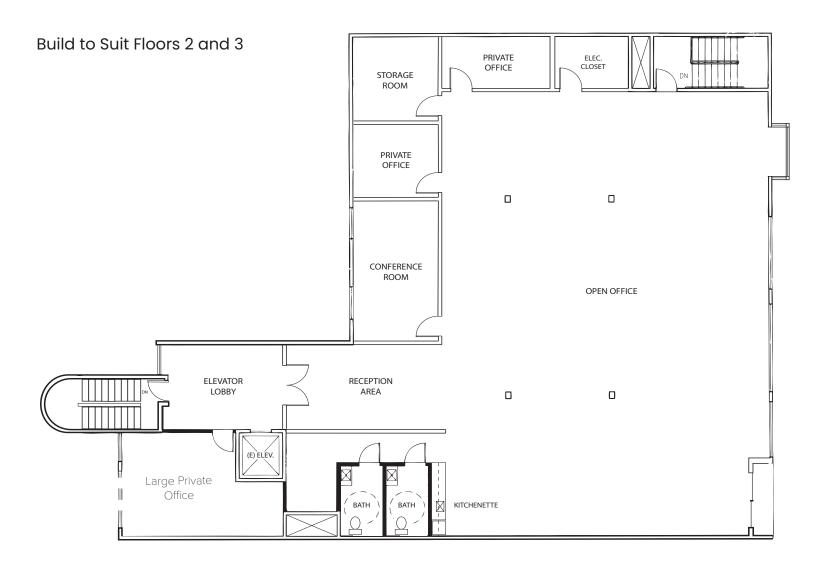

#### **Hans Hansson**

President / Broker of Record hans@starboardcre.com CELL: 415.517.2589 OFC. PHONE: 415.765.6900 BRE # 00872902

FOR LEASE | ± 5,000 SF PER FLOOR
3RD FLOOR FULLY FURNISHED W/ INTERNET

| Square Ft.     | ± 5,000 SF PER FLOOR |
|----------------|----------------------|
| Term           | 3 to 5 Years         |
| Space Type     | Office               |
| 3rd Floor Rate | \$29/SF/YR           |
| 2nd Floor Rate | \$26/SF/YR           |
| Lease Type     | Direct               |

### **HIGHLIGHTS**

- Boutique office building in convenient North Waterfront location.
- Fully renovated third floor with new kitchen & ADA bathrooms, conference room and (3) three private offices.
- Full floor identity, can do further modifications to suit tenant.
- Main office layout allows for many possible workspace configurations to accommodate tenant.
- 3rd floor is turnkey space fully furnished with Internet.
- · Large bank of operable windows and air conditioning.
- Onsite garage parking available (for monthly parkers).
- Less than 1.5 miles to major transit lines.

Large Private Office or Additional Meeting Room ensuite (can be rented together or separately)