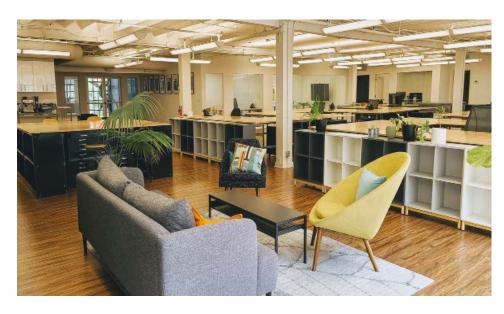

### **HIGHLIGHTS**

- Boutique office building in convenient North Waterfront location.
- Fully renovated third floor with new kitchen & ADA bathrooms, conference room and (3) three private offices.
- Full floor identity, can do further modifications to suit tenant.
- Main office layout allows for many possible workspace configurations to accommodate tenant.
- 3rd floor is turnkey space fully furnished with Internet.
- · Large bank of operable windows and air conditioning.
- Onsite garage parking available (for monthly parkers).
- Less than 1.5 miles to major transit lines.

# **IMAGES**