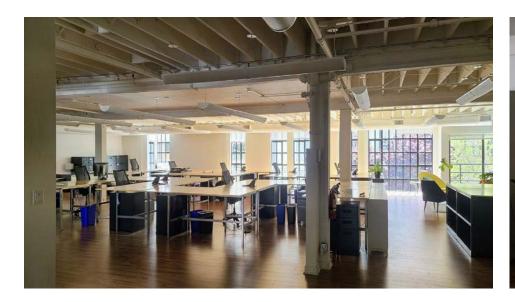

### **HIGHLIGHTS**

- Boutique office building in convenient North Waterfront location.
- Fully renovated third floor with new kitchen & ADA bathrooms, conference room and (3) three private offices.
- Full floor identity, can do further modifications to suit tenant.
- Main office layout allows for many possible workspace configurations to accommodate tenant.
- 3rd floor is turnkey space fully furnished with Internet.
- · Large bank of operable windows and air conditioning.
- Onsite garage parking available (for monthly parkers).
- Less than 1.5 miles to major transit lines.

# **IMAGES**