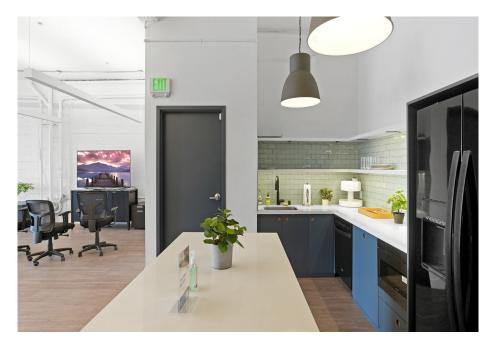

## **REPRESENTATIVE IMAGES**

#### **SECOND FLOOR**

| Building   | 209 9th Street, 2nd Floor |
|------------|---------------------------|
| Square Ft. | +/- 4,362                 |
| Space Type | Office                    |

- Full floor opportunity with elevator access
- Open office area
- 2 Offices
- 1 Conference room
- Kitchen

### THIRD FLOOR

| Building   | 209 9th Street, 3rd Floor |
|------------|---------------------------|
| Square Ft. | +/- 4,037                 |
| Space Type | Office                    |

- Newly remodeled open creative office
- New floor and new lighting
- Easy access with private elevator to suite or walk up staircase
- High ceilings with great natural light
- Sweeping views of West SOMA and the Sutro Tower
- Two conference rooms
- New kitchen
- New bathrooms