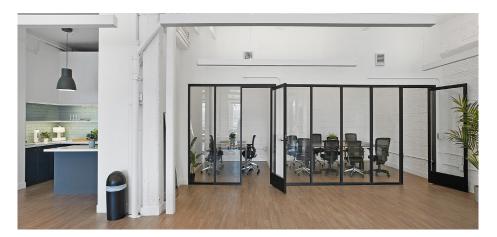

## **REPRESENTATIVE IMAGES**

#### **SECOND FLOOR**

| Building   | 209 9th Street, 2nd Floor |
|------------|---------------------------|
| Square Ft. | +/- 4,362                 |
| Space Type | Office                    |

- Full floor opportunity with elevator access
- Open office area
- 2 Offices
- 1 Conference room
- Kitchen

### THIRD FLOOR

| Building   | 209 9th Street, 3rd Floor |
|------------|---------------------------|
| Square Ft. | +/- 4,037                 |
| Space Type | Office                    |

- Newly remodeled open creative office
- New floor and new lighting
- Easy access with private elevator to suite or walk up staircase
- High ceilings with great natural light
- Sweeping views of West SOMA and the Sutro Tower
- Two conference rooms
- New kitchen
- New bathrooms