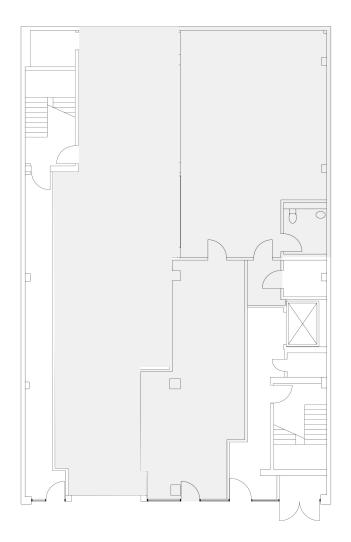

#### **SECOND FLOOR**

| Building   | 209 9th Street, 2nd Floor |
|------------|---------------------------|
| Square Ft. | +/- 4,362                 |
| Space Type | Office                    |

- Full floor opportunity with elevator access
- Open office area
- 2 Offices
- 1 Conference room
- Kitchen

### THIRD FLOOR

| Building   | 209 9th Street, 3rd Floor |
|------------|---------------------------|
| Square Ft. | +/- 4,037                 |
| Space Type | Office                    |

- Newly remodeled open creative office
- New floor and new lighting
- Easy access with private elevator to suite or walk up staircase
- High ceilings with great natural light
- Sweeping views of West SOMA and the Sutro Tower
- Two conference rooms
- New kitchen
- New bathrooms

Representative floor plan for 2nd and 3rd floors