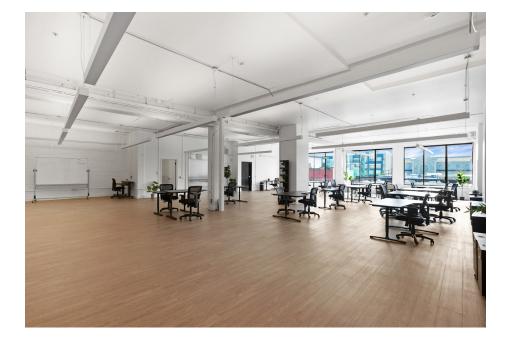

## **REPRESENTATIVE IMAGES**

#### **SECOND FLOOR**

| Building   | 209 9th Street, 2nd Floor |
|------------|---------------------------|
| Square Ft. | +/- 4,362                 |
| Space Type | Office                    |

- Full floor opportunity with elevator access
- Open office area
- 2 Offices
- 1 Conference room
- Kitchen

### THIRD FLOOR

| Building   | 209 9th Street, 3rd Floor |
|------------|---------------------------|
| Square Ft. | +/- 4,037                 |
| Space Type | Office                    |

- Newly remodeled open creative office
- New floor and new lighting
- Easy access with private elevator to suite or walk up staircase
- High ceilings with great natural light
- Sweeping views of West SOMA and the Sutro Tower
- Two conference rooms
- New kitchen
- New bathrooms