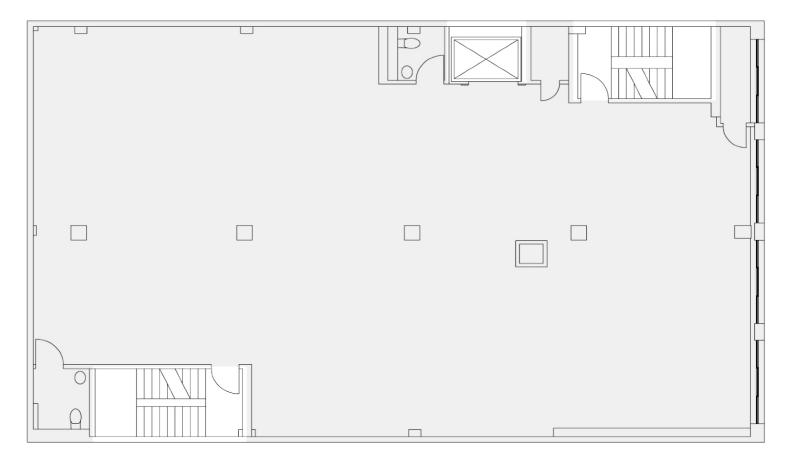

#### **SECOND FLOOR**

| Building   | 209 9th Street, 2nd Floor |
|------------|---------------------------|
| Square Ft. | +/- 4,362                 |
| Space Type | Office                    |

- Full floor opportunity with elevator access
- Open office area
- 2 Offices
- 1 Conference room
- Kitchen

### THIRD FLOOR

| Building   | 209 9th Street, 3rd Floor |
|------------|---------------------------|
| Square Ft. | +/- 4,037                 |
| Space Type | Office                    |

- Newly remodeled open creative office
- New floor and new lighting
- Easy access with private elevator to suite or walk up staircase
- High ceilings with great natural light
- Sweeping views of West SOMA and the Sutro Tower
- Two conference rooms
- New kitchen
- New bathrooms

Representative floor plan for 2nd and 3rd floors