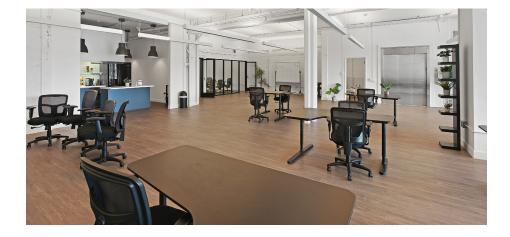

## **REPRESENTATIVE IMAGES**

#### **SECOND FLOOR**

| Building   | 209 9th Street, 2nd Floor |
|------------|---------------------------|
| Square Ft. | +/- 4,362                 |
| Space Type | Office                    |

- Full floor opportunity with elevator access
- Open office area
- 2 Offices
- 1 Conference room
- Kitchen

### THIRD FLOOR

| Building   | 209 9th Street, 3rd Floor |
|------------|---------------------------|
| Square Ft. | +/- 4,037                 |
| Space Type | Office                    |

- Newly remodeled open creative office
- New floor and new lighting
- Easy access with private elevator to suite or walk up staircase
- High ceilings with great natural light
- Sweeping views of West SOMA and the Sutro Tower
- Two conference rooms
- New kitchen
- New bathrooms