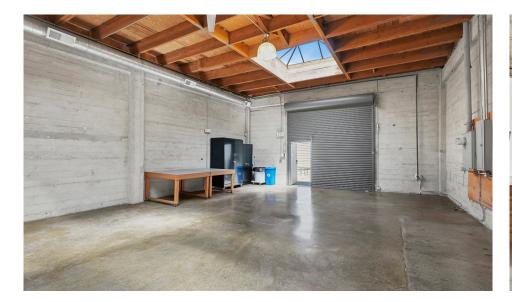

### **Property Images**

### HIGHLIGHTS

- ✓ Beautifully Renovated Space with Polished Concrete Floors
- ✓ Great Natural Light With Multiple Skylights Throughout
- ✓ Full Kitchenette
- √ One (1) Private Room
- √ Two (2) Bathrooms
- ✓ One (1) Large Phone Booth
- ✓ Existing FF&E in Place
- ✓ Private Parking Lot
- ✓ Roll-up Door