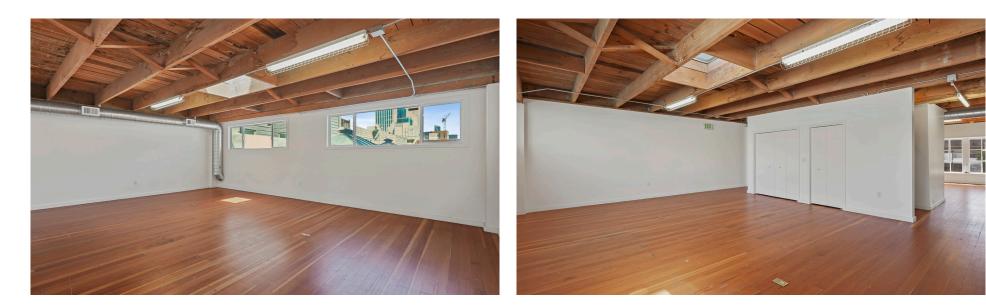

### **Property Images**

### HIGHLIGHTS

- ✓ Beautifully Renovated Space with Polished Concrete Floors
- ✓ Great Natural Light With Multiple Skylights Throughout
- ✓ Full Kitchenette
- √ One (1) Private Room
- √ Two (2) Bathrooms
- ✓ One (1) Large Phone Booth
- ✓ Existing FF&E in Place
- ✓ Private Parking Lot
- ✓ Roll-up Door