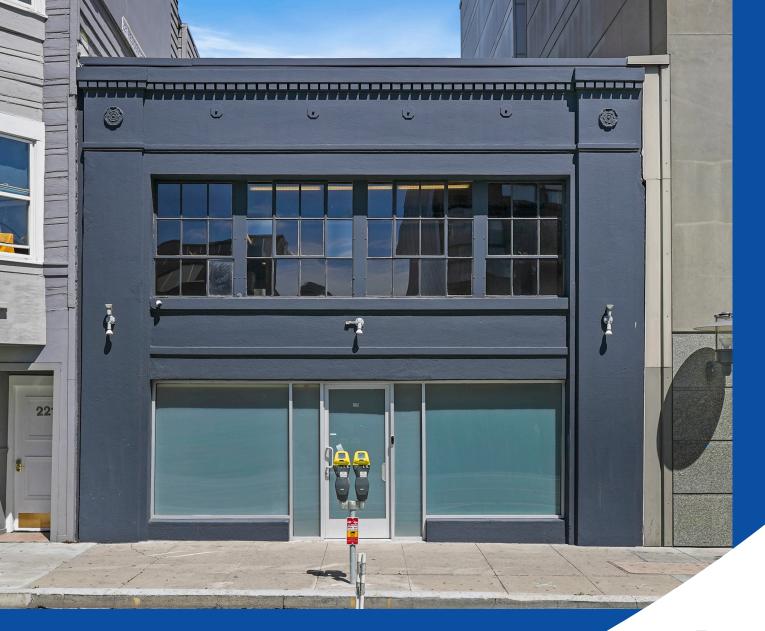

### FOR LEASE

Premier Office Flex Opportunity in West SOMA

FOR LEASE | APPROX. 4,000 SF

San Francisco, CA 94103

# FOR LEASE

### **225 7TH STREET**

| Space      | Stand Alone Building                         |
|------------|----------------------------------------------|
| Square Ft. | ± 4,000 SF<br>± 2,000 SF Private Parking Lot |
| Term       | negotiable                                   |
| Space Type | Office Flex                                  |
| Rate       | negotiable                                   |
| Lease Type | Mixed Use General                            |

225 7th Street is a premier office flex opportunity well-positioned in West SOMA. This stand-alone building includes a 2,000-square-foot private parking lot with direct access into the space, a rarity in San Francisco. At the corner of 7th and Howard, you are within walking distance of Civic Center BART, Sightglass Coffee, Deli Board, Cellar Maker, and the newly opened Whole Foods at 8th and Market.