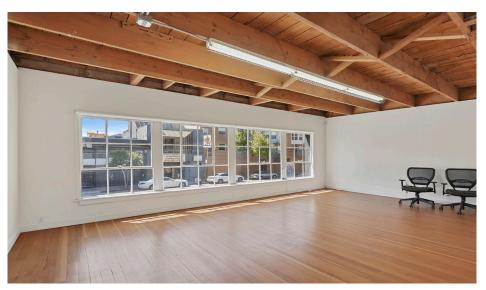

### **Property Images**

### HIGHLIGHTS

- ✓ Beautifully Renovated Space with Polished Concrete Floors
- ✓ Great Natural Light With Multiple Skylights Throughout
- ✓ Full Kitchenette
- √ One (1) Private Room
- √ Two (2) Bathrooms
- ✓ One (1) Large Phone Booth
- ✓ Existing FF&E in Place
- ✓ Private Parking Lot
- ✓ Roll-up Door

225 7th Street is a premier office flex opportunity well-positioned in West SOMA. This stand-alone building includes a 2,000-square-foot private parking lot with direct access into the space, a rarity in San Francisco. At the corner of 7th and Howard, you are within walking distance of Civic Center BART, Sightglass Coffee, Deli Board, Cellar Maker, and the newly opened Whole Foods at 8th and Market.