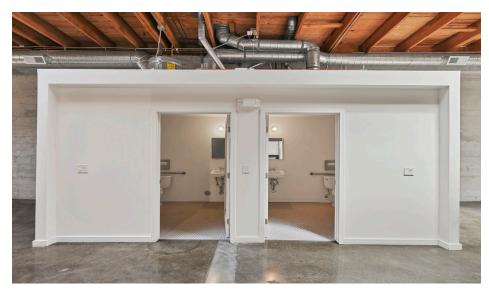

### **Property Images**

### HIGHLIGHTS

- ✓ Beautifully Renovated Space with Polished Concrete Floors
- ✓ Great Natural Light With Multiple Skylights Throughout
- ✓ Full Kitchenette
- √ One (1) Private Room
- √ Two (2) Bathrooms
- ✓ One (1) Large Phone Booth
- ✓ Existing FF&E in Place
- ✓ Private Parking Lot
- ✓ Roll-up Door