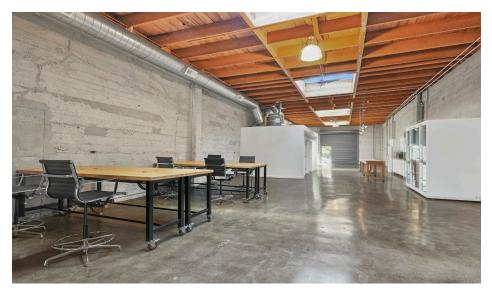

### **Property Images**

### HIGHLIGHTS

- ✓ Beautifully Renovated Space with Polished Concrete Floors
- ✓ Great Natural Light With Multiple Skylights Throughout
- ✓ Full Kitchenette
- √ One (1) Private Room
- √ Two (2) Bathrooms
- ✓ One (1) Large Phone Booth
- ✓ Existing FF&E in Place
- ✓ Private Parking Lot
- ✓ Roll-up Door