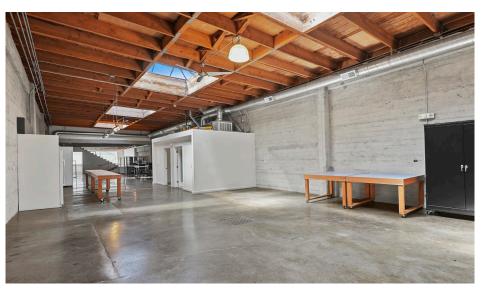

### **Property Images**

### HIGHLIGHTS

- ✓ Beautifully Renovated Space with Polished Concrete Floors
- ✓ Great Natural Light With Multiple Skylights Throughout
- ✓ Full Kitchenette
- √ One (1) Private Room
- √ Two (2) Bathrooms
- ✓ One (1) Large Phone Booth
- ✓ Existing FF&E in Place
- ✓ Private Parking Lot
- ✓ Roll-up Door