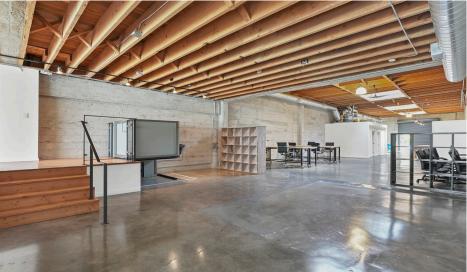

### **Property Images**

### HIGHLIGHTS

- ✓ Beautifully Renovated Space with Polished Concrete Floors
- ✓ Great Natural Light With Multiple Skylights Throughout
- ✓ Full Kitchenette
- √ One (1) Private Room
- √ Two (2) Bathrooms
- ✓ One (1) Large Phone Booth
- ✓ Existing FF&E in Place
- ✓ Private Parking Lot
- ✓ Roll-up Door