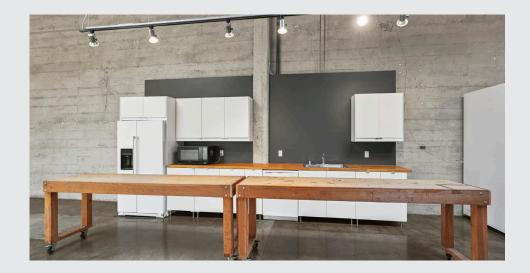

### **Property Images**

### HIGHLIGHTS

- ✓ Beautifully Renovated Space with Polished Concrete Floors
- ✓ Great Natural Light With Multiple Skylights Throughout
- ✓ Full Kitchenette
- √ One (1) Private Room
- √ Two (2) Bathrooms
- ✓ One (1) Large Phone Booth
- ✓ Existing FF&E in Place
- ✓ Private Parking Lot
- ✓ Roll-up Door