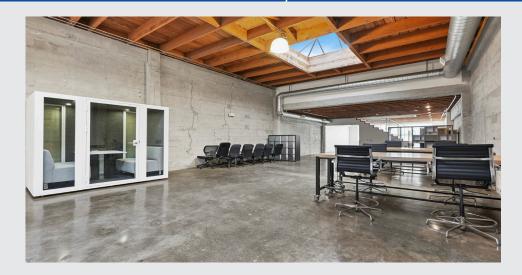

### **Property Images**

### HIGHLIGHTS

- ✓ Beautifully Renovated Space with Polished Concrete Floors
- ✓ Great Natural Light With Multiple Skylights Throughout
- ✓ Full Kitchenette
- √ One (1) Private Room
- √ Two (2) Bathrooms
- ✓ One (1) Large Phone Booth
- ✓ Existing FF&E in Place
- ✓ Private Parking Lot
- ✓ Roll-up Door