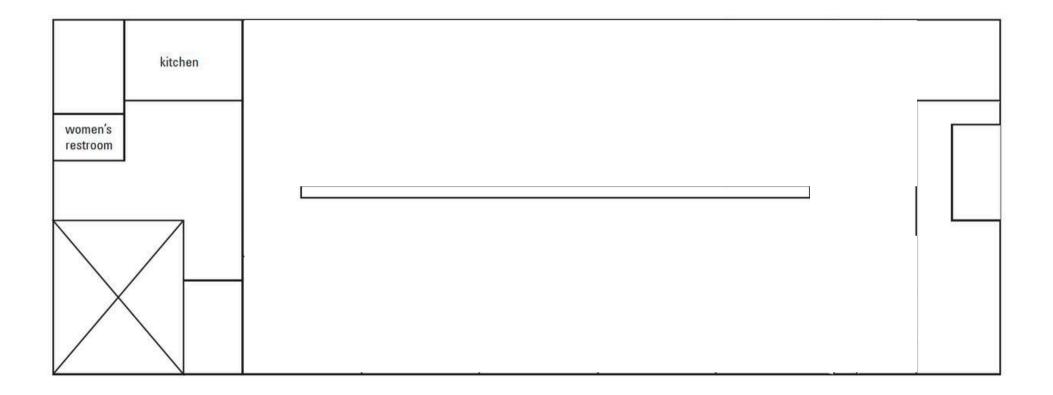

#### HIGHLIGHTS

**Ground Floor** 

- Open Plan Space
- Two New ADA Bathrooms
- Kitchen area
- With Freight Elevator to Basement Space
- Side Entrance for Deliveries
- Creative Potential