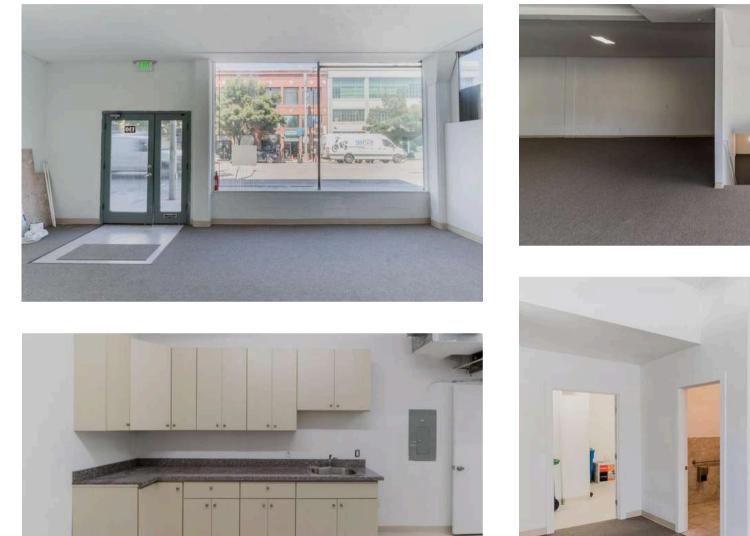

#### HIGHLIGHTS

**Ground Floor** 

- Open Plan Space
- Two New ADA Bathrooms
- Kitchen area
- With Freight Elevator to Basement Space
- Side Entrance for Deliveries
- Creative Potential

# **IMAGES**