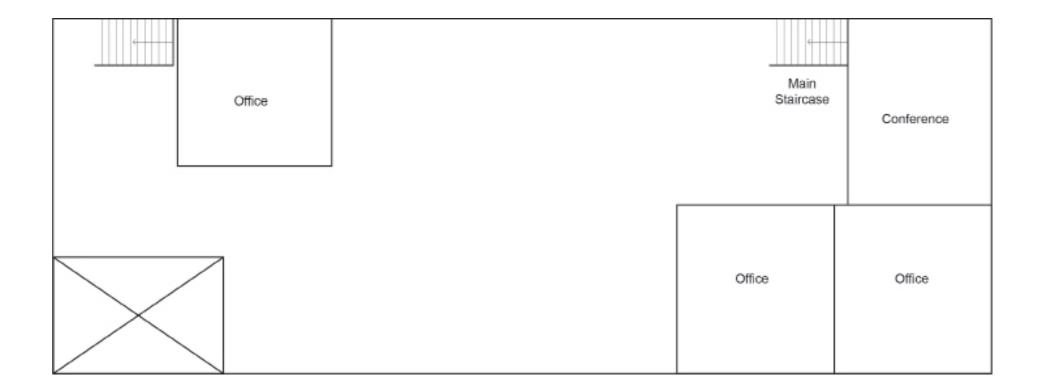

## **IMAGES**

#### **Ground Floor**

- Open Plan Space
- Two New ADA Bathrooms
- Kitchen Crea
- With Freight Elevator to Basement Space
- Side Entrance for Deliveries
- Creative Potential