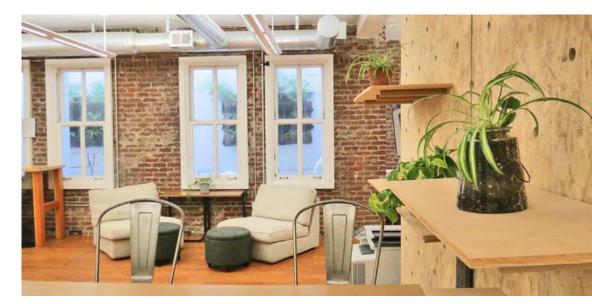

# 49 Powell St.

San Francisco, CA 94102

2 Spaces, ± 3,200 SF Each workspace ready floors ideal for small firms.





STARBOARDCRE.COM
OFC. PHONE 415.765.6900
49 POWELL STREET, SAN FRANCISCO, CA 94102

### **2ND FLOOR | OVERVIEW**

**SQUARE FOOTAGE:** ± 3,200 SF

**RATE:** \$34 SF/YR

TYPE: INDUSTRIAL GROSS (IG)

TERM: 1 - 5 YEARS

#### **HIGHLIGHTS**

- Key card elevator access with direct entry to the full floor
- Easily adjustable manual sit-stand desks spaciously positioned
- Framed glass doors and operable windows
- Brand new touchless stainless steel faucets, soap, and sanitizer dispensers
- 2 separate restrooms
- An overwhelming





\$3.00 BROKER COMMISSION FEE

## **2ND FLOOR | IMAGES**











2ND FLOOR

### **3RD FLOOR** | OVERVIEW

**SQUARE FOOTAGE:** ± 3,200 SF

**RATE:** \$34 SF/YR

TYPE: INDUSTRIAL GROSS (IG)

TERM: 1 - 5 YEARS

#### **HIGHLIGHTS**

- Key card elevator access with direct entry to the full floor
- Easily adjustable manual sit-stand desks spaciously positioned with Polycarbonate desk-shields on each desk
- Private offices with framed glass doors and operable windows
- Brand new touchless stainless steel faucets, soap, and sanitizer dispensers
- Remodeled kitchenette area with quartz countertop
- Stainless steel appliances fridge and dishwasher
- 2 separate restrooms





## **3RD FLOOR** | IMAGES













**Hans Hansson** 

President / Broker of Record hans@starboardcre.com CELL: 415.517