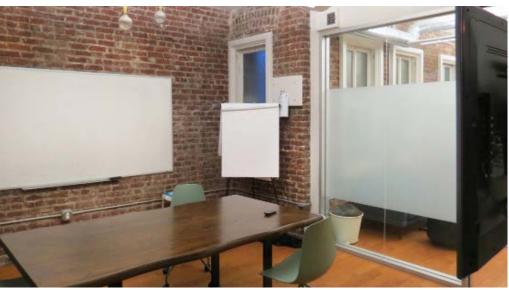

# 49 Powell St.

San Francisco, CA 94102

2 Spaces, ± 3,200 SF Each workspace ready floors ideal for small firms.





STARBOARDCRE.COM
OFC. PHONE 415.765.6900
49 POWELL STREET, SAN FRANCISCO, CA 94102

### **2ND FLOOR | OVERVIEW**

**SQUARE FOOTAGE:** ± 3,200 SF

**RATE:** \$34 SF/YR

TYPE: INDUSTRIAL GROSS (IG)

TERM: 1 - 5 YEARS

#### **HIGHLIGHTS**

- Key card elevator access with direct entry to the full floor
- Easily adjustable manual sit-stand desks spaciously positioned
- Framed glass doors and operable windows
- Brand new touchless stainless steel faucets, soap, and sanitizer dispensers
- 2 separate restrooms
- An overwhelming





\$3.00 BROKER COMMISSION FEE

## **2ND FLOOR | IMAGES**











2ND FLOOR

### **3RD FLOOR** | OVERVIEW

**SQUARE FOOTAGE:** ± 3,200 SF

**RATE:** \$34 SF/YR

TYPE: INDUSTRIAL GROSS (IG)

TERM: 1 - 5 YEARS

#### **HIGHLIGHTS**

- Key card elevator access with direct entry to the full floor
- Easily adjustable manual sit-stand desks spaciously positioned with Polycarbonate desk-shields on each desk
- Private offices with framed glass doors and operable windows
- Brand new touchless stainless steel faucets, soap, and sanitizer dispensers
- Remodeled kitchenette area with quartz countertop
- Stainless steel appliances fridge and dishwasher
- 2 separate restrooms





## **3RD FLOOR** | IMAGES













**Hans Hansson** 

President / Broker of Record hans@starboardcre.com CELL: 415.517.2589

OFC. PHONE: 415.765.6900

BRE # 00872902

View Online