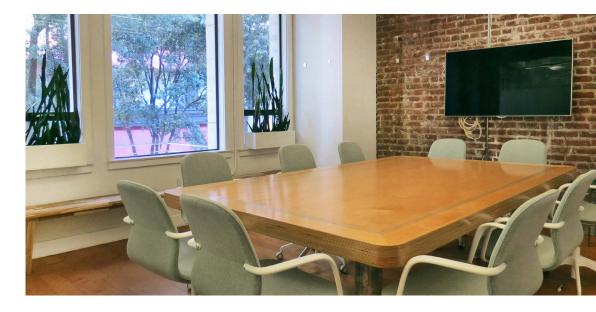

# 49 Powell St.

San Francisco, CA 94102

2 Spaces, ± 3,200 SF Each workspace ready floors ideal for small firms.





STARBOARDCRE.COM
OFC. PHONE 415.765.6900
49 POWELL STREET, SAN FRANCISCO, CA 94102

### **2ND FLOOR | OVERVIEW**

**SQUARE FOOTAGE:** ± 3,200 SF

**RATE:** \$34 SF/YR

TYPE: INDUSTRIAL GROSS (IG)

TERM: 1 - 5 YEARS

#### **HIGHLIGHTS**

- Key card elevator access with direct entry to the full floor
- Easily adjustable manual sit-stand desks spaciously positioned
- Framed glass doors and operable windows
- Brand new touchless stainless steel faucets, soap, and sanitizer dispensers
- 2 separate restrooms
- An overwhelming





\$3.00 BROKER COMMISSION FEE

## **2ND FLOOR | IMAGES**











2ND FLOOR

### **3RD FLOOR** | OVERVIEW

**SQUARE FOOTAGE:** ± 3,200 SF

**RATE:** \$34 SF/YR

TYPE: INDUSTRIAL GROSS (IG)

TERM: 1 - 5 YEARS

#### **HIGHLIGHTS**

- Key card elevator access with direct entry to the full floor
- Easily adjustable manual sit-stand desks spaciously positioned with Polycarbonate desk-shields on each desk
- Private offices with framed glass doors and operable windows
- Brand new touchless stainless steel faucets, soap, and sanitizer dispensers
- Remodeled kitchenette area with quartz countertop
- Stainless steel appliances fridge and dishwasher
- 2 separate restrooms





## **3RD FLOOR** | IMAGES













**Hans Hansson** 

President / Broker of Record hans@starboardcre.com CELL: 415.5