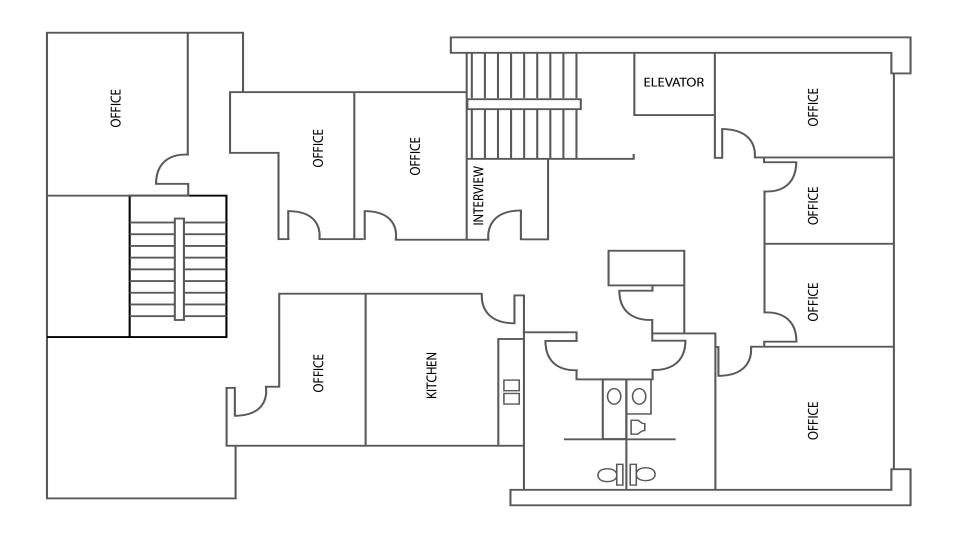

### **2ND FLOOR | OVERVIEW**

**SQUARE FOOTAGE:** ± 3,200 SF

**RATE:** \$34 SF/YR

TYPE: INDUSTRIAL GROSS (IG)

TERM: 1 - 5 YEARS

### **3RD FLOOR** | OVERVIEW

**SQUARE FOOTAGE:** ± 3,200 SF

**RATE:** \$34 SF/YR

TYPE: INDUSTRIAL GROSS (IG)

TERM: 1 - 5 YEARS