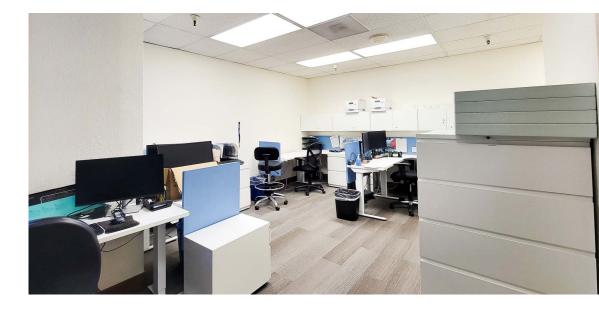

# **3RD FLOOR** | IMAGES

### **HIGHLIGHTS**

- Key card elevator access with direct entry to the full floor
- Easily adjustable manual sit-stand desks spaciously positioned with Polycarbonate desk-shields on each desk
- Private offices with framed glass doors and operable windows
- Brand new touchless stainless steel faucets, soap, and sanitizer dispensers
- Remodeled kitchenette area with quartz countertop
- Stainless steel appliances fridge and dishwasher
- 2 separate restrooms