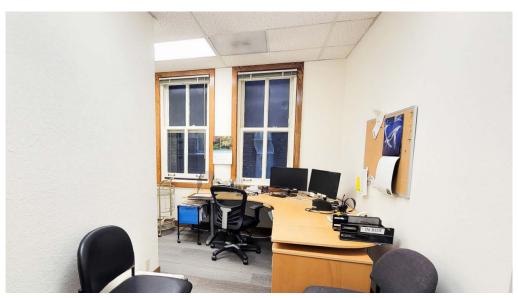

# **3RD FLOOR** | IMAGES

### **HIGHLIGHTS**

- Key card elevator access with direct entry to the full floor
- Easily adjustable manual sit-stand desks spaciously positioned with Polycarbonate desk-shields on each desk
- Private offices with framed glass doors and operable windows
- Brand new touchless stainless steel faucets, soap, and sanitizer dispensers
- Remodeled kitchenette area with quartz countertop
- Stainless steel appliances fridge and dishwasher
- 2 separate restrooms