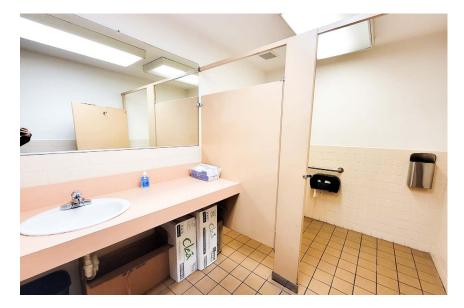

# **3RD FLOOR** | IMAGES

### **HIGHLIGHTS**

- Key card elevator access with direct entry to the full floor
- Easily adjustable manual sit-stand desks spaciously positioned with Polycarbonate desk-shields on each desk
- Private offices with framed glass doors and operable windows
- Brand new touchless stainless steel faucets, soap, and sanitizer dispensers
- Remodeled kitchenette area with quartz countertop
- Stainless steel appliances fridge and dishwasher
- 2 separate restrooms