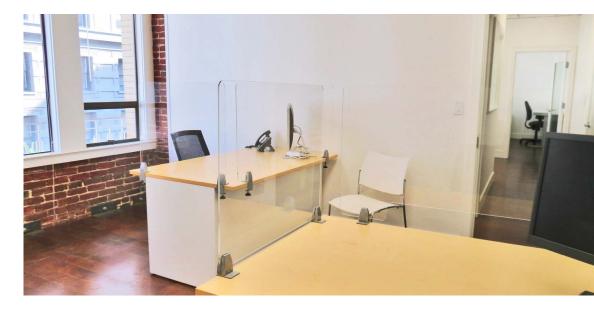

# **3RD FLOOR** | IMAGES

### **HIGHLIGHTS**

- Key card elevator access with direct entry to the full floor
- Easily adjustable manual sit-stand desks spaciously positioned with Polycarbonate desk-shields on each desk
- Private offices with framed glass doors and operable windows
- Brand new touchless stainless steel faucets, soap, and sanitizer dispensers
- Remodeled kitchenette area with quartz countertop
- Stainless steel appliances fridge and dishwasher
- 2 separate restrooms