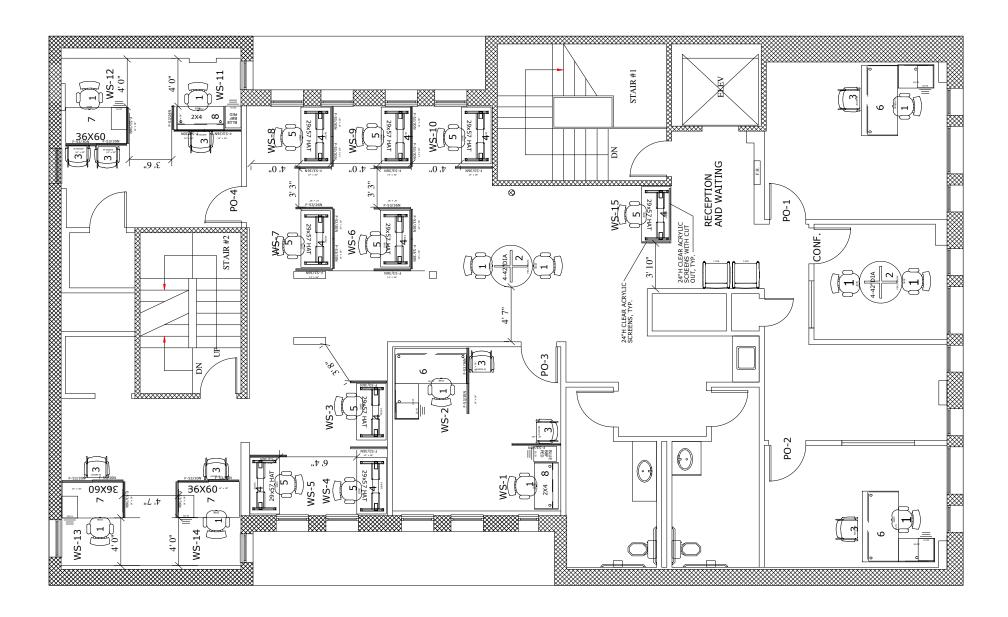

### **3RD FLOOR** | OVERVIEW

**SQUARE FOOTAGE:** ± 3,200 SF

**RATE:** \$34 SF/YR

TYPE: INDUSTRIAL GROSS (IG)

TERM: 1 - 5 YEARS

### **HIGHLIGHTS**

- Key card elevator access with direct entry to the full floor
- Easily adjustable manual sit-stand desks spaciously positioned with Polycarbonate desk-shields on each desk
- Private offices with framed glass doors and operable windows
- Brand new touchless stainless steel faucets, soap, and sanitizer dispensers
- Remodeled kitchenette area with quartz countertop
- Stainless steel appliances fridge and dishwasher
- 2 separate restrooms