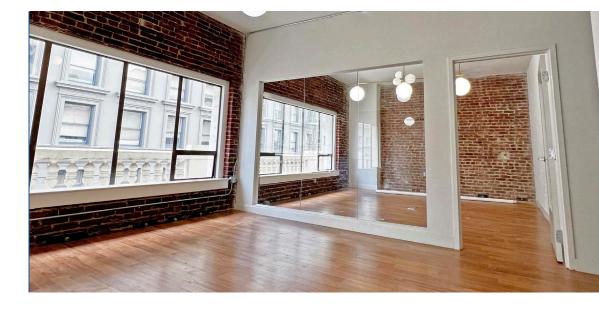

## 6TH FLOOR | IMAGES

### HIGHLIGHTS

- Elevator Access to Top Floor Opens into Suite
- Great Natural Light
- · Window Line on Powell Street Side
- Operable Windows
- 2 Large Private/Conference Rooms Powell Street Window-Line
- Large Bullpen Area
- 1 Conference Room
- 2 Medium Private Office Space
- Sublease Until April 2023
- Up to 5 Additional Years Available