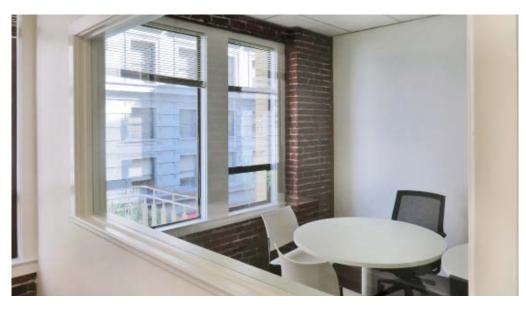

# **3RD FLOOR** | IMAGES

### **HIGHLIGHTS**

- Key card elevator access with direct entry to the full floor
- Easily adjustable manual sit-stand desks spaciously positioned with Polycarbonate desk-shields on each desk
- Private offices with framed glass doors and operable windows
- Brand new touchless stainless steel faucets, soap, and sanitizer dispensers
- Remodeled kitchenette area with quartz countertop
- Stainless steel appliances fridge and dishwasher
- 2 separate restrooms