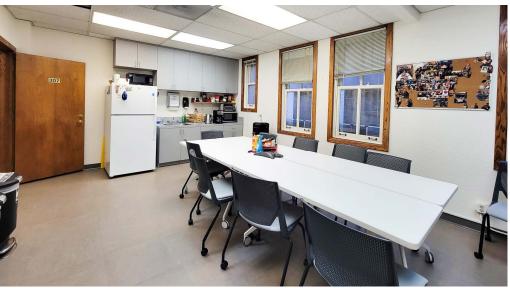

# **3RD FLOOR** | IMAGES

### **HIGHLIGHTS**

- Key card elevator access with direct entry to the full floor
- Easily adjustable manual sit-stand desks spaciously positioned with Polycarbonate desk-shields on each desk
- Private offices with framed glass doors and operable windows
- Brand new touchless stainless steel faucets, soap, and sanitizer dispensers
- Remodeled kitchenette area with quartz countertop
- Stainless steel appliances fridge and dishwasher
- 2 separate restrooms