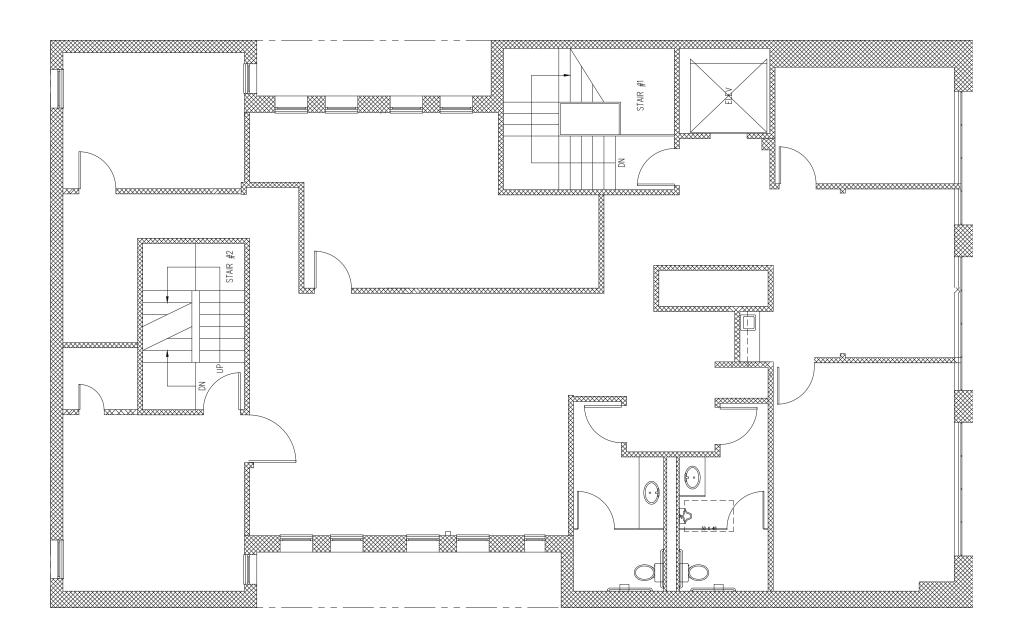

### **3RD FLOOR** | OVERVIEW

**SQUARE FOOTAGE:** ± 3,200 SF

**RATE:** \$34 SF/YR

TYPE: INDUSTRIAL GROSS (IG)

TERM: 1 - 5 YEARS

### **HIGHLIGHTS**

- Key card elevator access with direct entry to the full floor
- Easily adjustable manual sit-stand desks spaciously positioned with Polycarbonate desk-shields on each desk
- Private offices with framed glass doors and operable windows
- Brand new touchless stainless steel faucets, soap, and sanitizer dispensers
- Remodeled kitchenette area with quartz countertop
- Stainless steel appliances fridge and dishwasher
- 2 separate restrooms