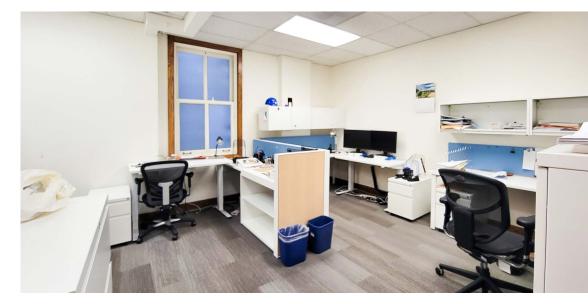

## **5TH FLOOR** | IMAGES

### **HIGHLIGHTS**

- Key card elevator access with direct entry to the full floor
- Easily adjustable manual sit-stand desks spaciously positioned with Polycarbonate desk-shields on each desk
- Private offices with framed glass doors and operable windows
- Brand new touchless stainless steel faucets, soap, and sanitizer dispensers
- Remodeled kitchenette area with quartz countertop
- Stainless steel appliances fridge and dishwasher
- 2 separate restrooms
- An overwhelming majority of materials are wipe-clean