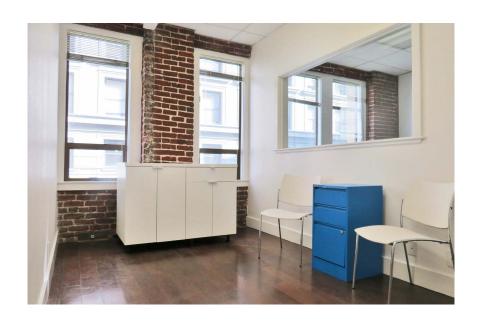

## 6TH FLOOR | IMAGES

### HIGHLIGHTS

- Elevator Access to Top Floor Opens into Suite
- Great Natural Light
- · Window Line on Powell Street Side
- Operable Windows
- 2 Large Private/Conference Rooms Powell Street Window-Line
- Large Bullpen Area
- 1 Conference Room
- 2 Medium Private Office Space
- Sublease Until April 2023
- Up to 5 Additional Years Available