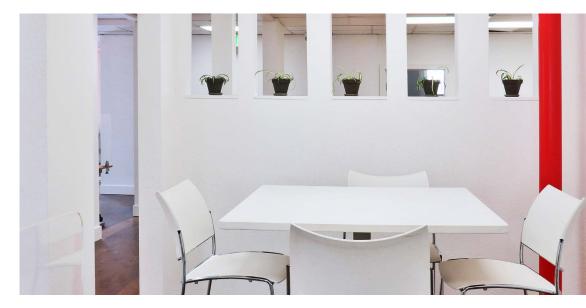

## **5TH FLOOR** | IMAGES

### **HIGHLIGHTS**

- Key card elevator access with direct entry to the full floor
- Easily adjustable manual sit-stand desks spaciously positioned with Polycarbonate desk-shields on each desk
- Private offices with framed glass doors and operable windows
- Brand new touchless stainless steel faucets, soap, and sanitizer dispensers
- Remodeled kitchenette area with quartz countertop
- Stainless steel appliances fridge and dishwasher
- 2 separate restrooms
- An overwhelming majority of materials are wipe-clean