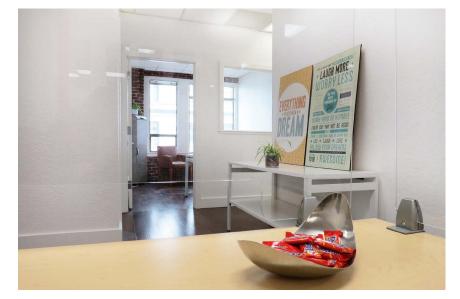

## **5TH FLOOR** | IMAGES

### **HIGHLIGHTS**

- Key card elevator access with direct entry to the full floor
- Easily adjustable manual sit-stand desks spaciously positioned with Polycarbonate desk-shields on each desk
- Private offices with framed glass doors and operable windows
- Brand new touchless stainless steel faucets, soap, and sanitizer dispensers
- Remodeled kitchenette area with quartz countertop
- Stainless steel appliances fridge and dishwasher
- 2 separate restrooms
- An overwhelming majority of materials are wipe-clean