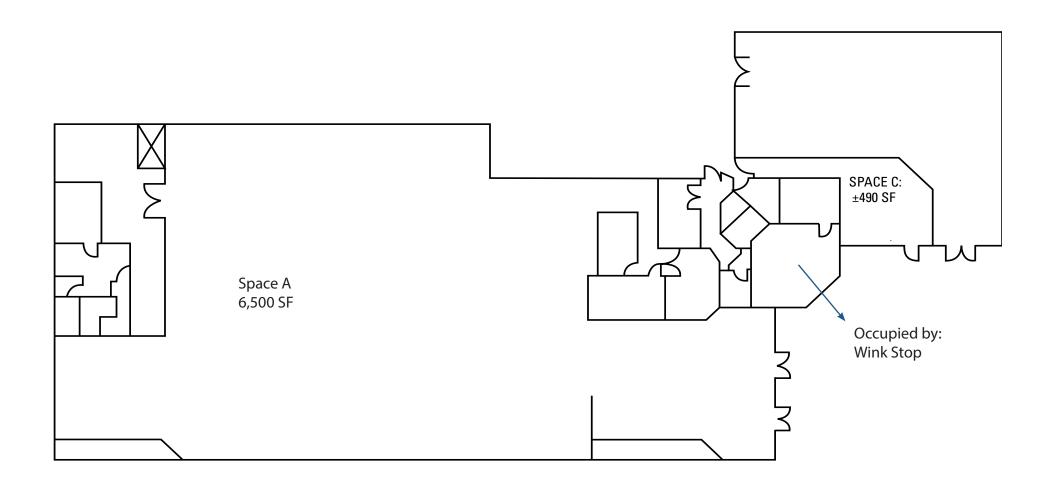

Now we have Wink Stop as a new tenant in the building

# SPACE A | OVERVIEW

### **HIGHLIGHTS**

- ±466 SF
- Existing Equipment in Place
- Type 2 Kitchen Hood & Floor Drain
- Cold Water Hookup in Wall
- Large 3 Prong Socket Counter Level