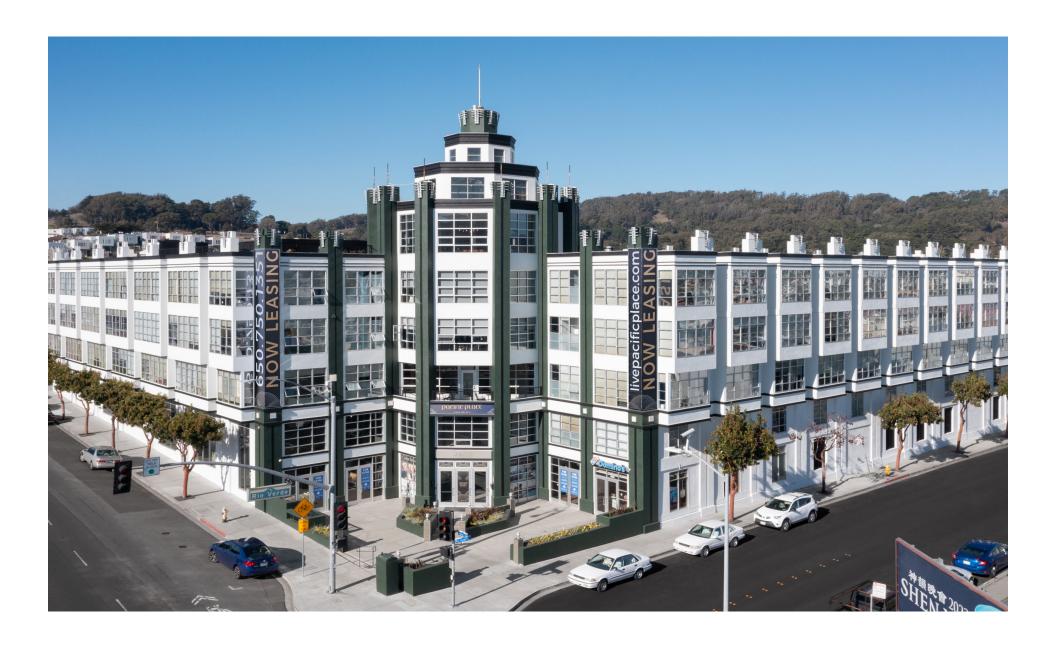

# 2665 Geneva St.

Daly City, CA 94014

## 2665 GENEVA, DALI CITY, CA

- BUILDING FEATURES:
- 72 Fully leased residential units
- New construction
- Mixed-use, residential over retail
- Across from the Cow Palace
- Underserved retail market
- 30 on-site parking spaces & street parking