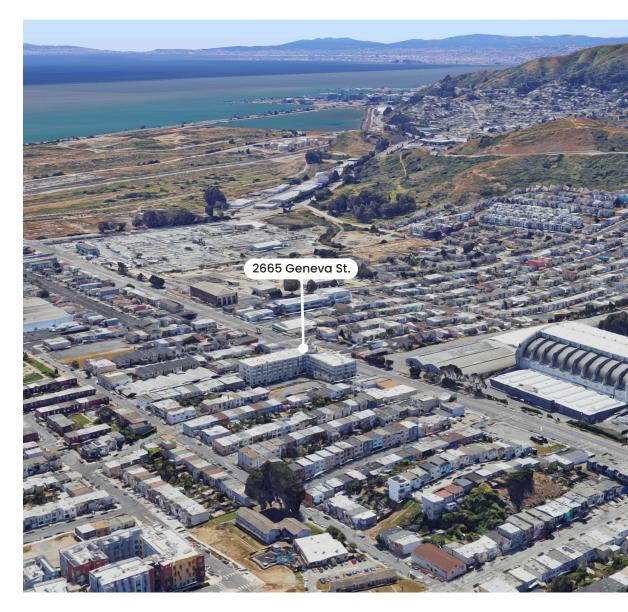

# 2665 Geneva St.

Daly City, CA 94014

## 2665 GENEVA, DALI CITY, CA

- BUILDING FEATURES:
- 72 Fully leased residential units
- New construction
- Mixed-use, residential over retail
- Across from the Cow Palace
- Underserved retail market
- 30 on-site parking spaces & street parking