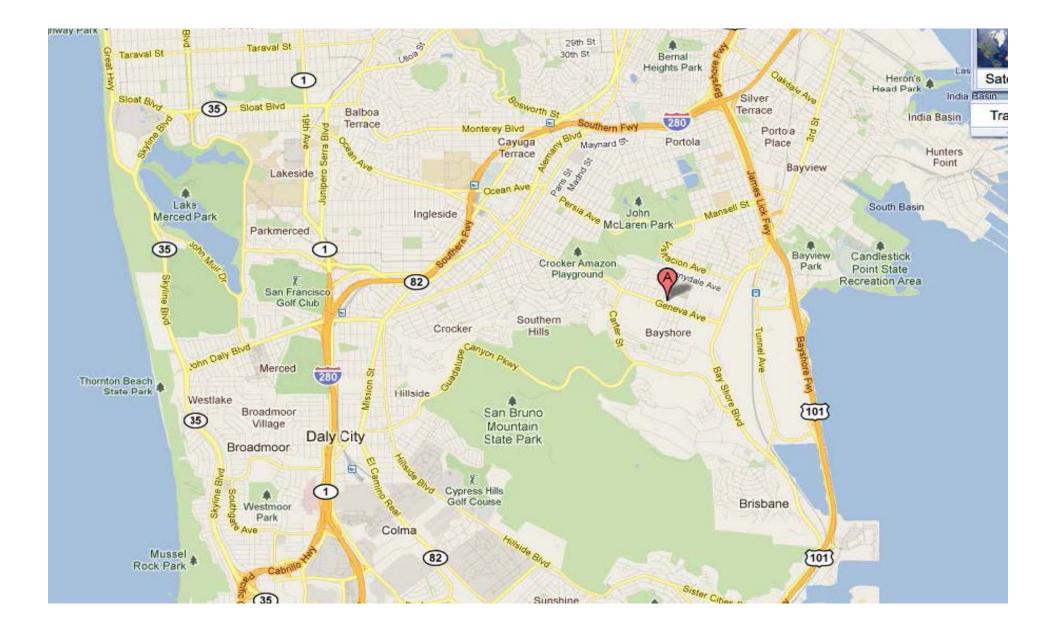

## **OVERVIEW**

### FOR LEASE

### 2665 GENEVA, DALI CITY, CA

- BUILDING FEATURES:
- 72 Fully leased residential units
- New construction
- Mixed-use, residential over retail
- Across from the Cow Palace
- Underserved retail market
- 30 on-site parking spaces & street parking