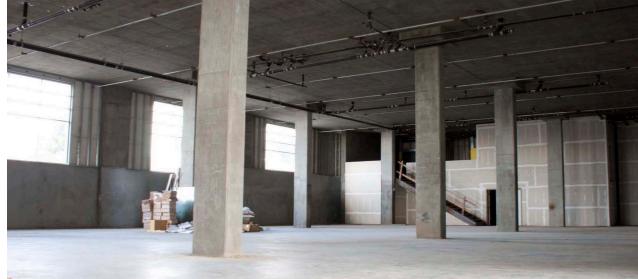

# SPACE A | OVERVIEW

### HIGHLIGHTS

- ± 6,500 SF
- High ceilings
- 30 Parking spaces included
- Ownership will build to suit
- Good window line
- Excellent exposure to Geneva Avenue visibility

STARBOARD CRE | 49 POWELL ST., SAN FRANCISCO, CA 94102 | LICENSE NO. 01103056 This information has been secured by Starboard CRE from sources believed to be reliable. It is not quaranteed and should be verified before closing any transac 3