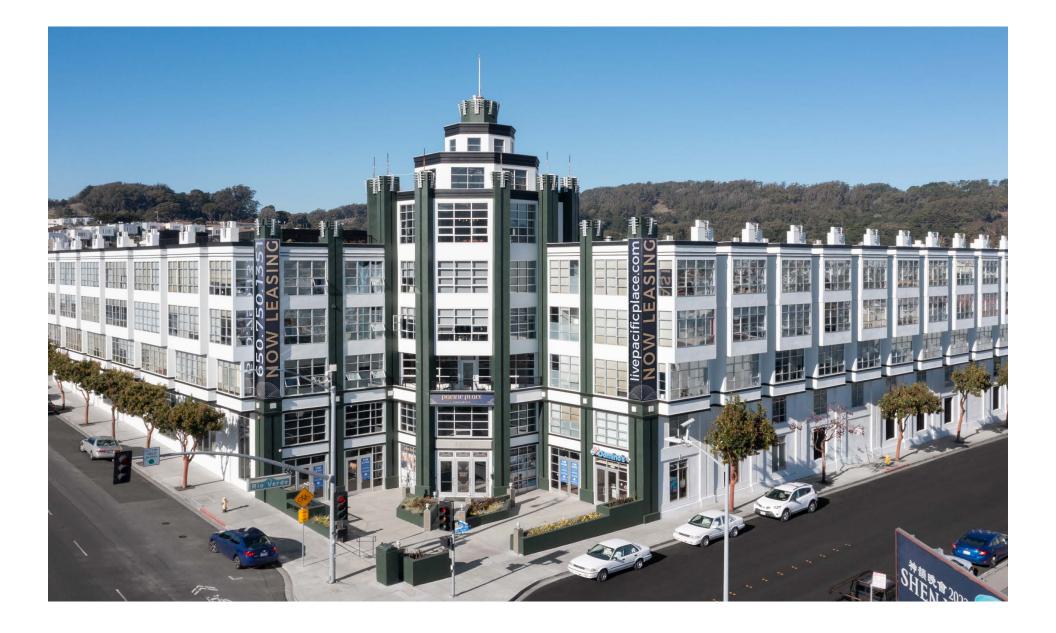

## **OVERVIEW**

### FOR LEASE

### 2665 GENEVA, DALI CITY, CA

- BUILDING FEATURES:
- 72 Fully leased residential units
- New construction
- Mixed-use, residential over retail
- Across from the Cow Palace
- Underserved retail market
- 30 on-site parking spaces & street parking