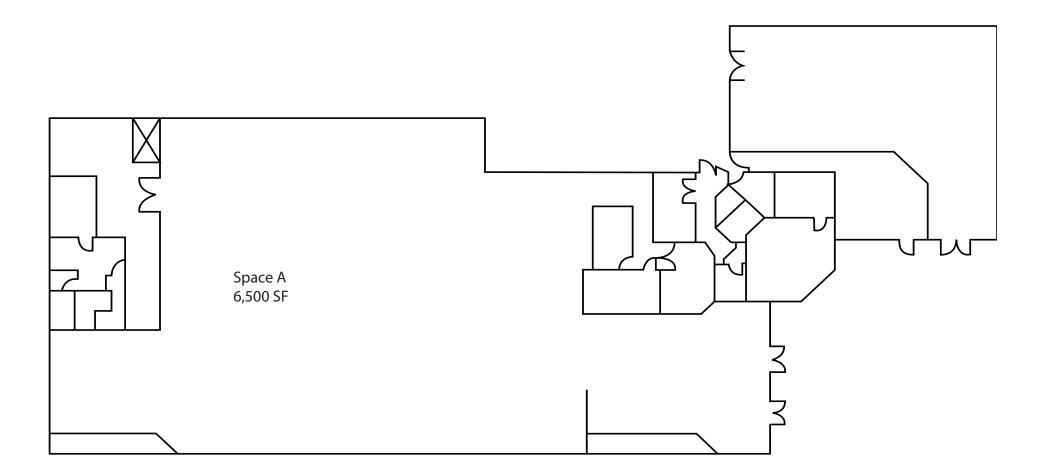

# SPACE A | OVERVIEW

### HIGHLIGHTS

- ± 6,500 SF
- High ceilings
- 30 Parking spaces included
- Ownership will build to suit
- Good window line
- Excellent exposure to Geneva Avenue visibility

STARBOARD CRE | 49 POWELL ST., SAN FRANCISCO, CA 94102 | LICENSE NO. 01103056 This information has been secured by Starboard CRE from sources believed to be reliable. It is not quaranteed and should be verified before closing any transac 3