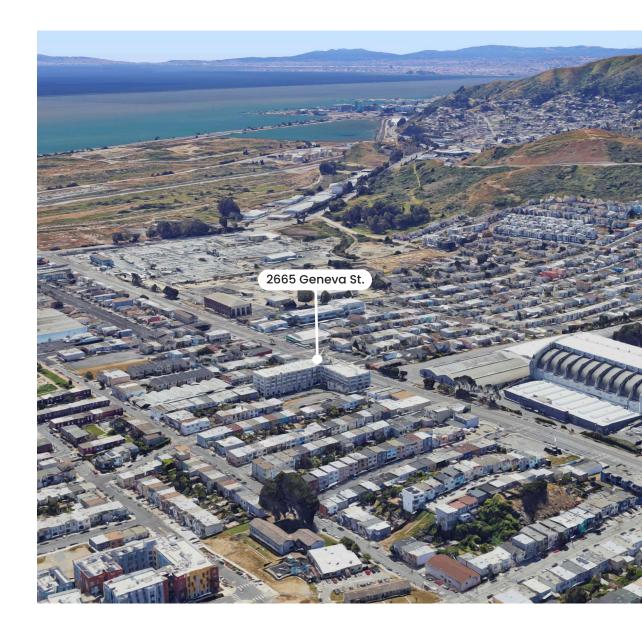

# 2665 Geneva St.

Daly City, CA 94014

### 2665 GENEVA, DALI CITY, CA

- BUILDING FEATURES:
- 72 Fully leased residential units
- New construction
- Mixed-use, residential over retail
- Across from the Cow Palace
- Underserved retail market
- 30 on-site parking spaces & street parking