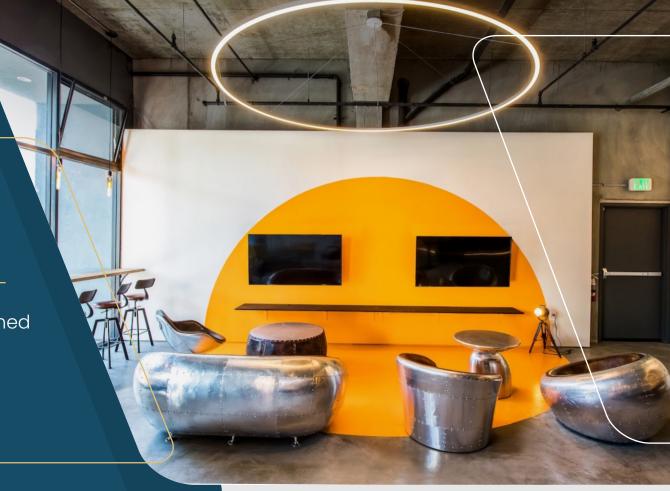

## **FOR SALE**

# 248 9th Street

San Francisco, CA 94103

Prime retail opportunity well-positioned in the Western SOMA neighborhood.

**View Online** 





STARBOARDCRE.COM
OFC. PHONE 415.765.6900
49 POWELL STREET, SAN FRANCISCO, CA 94102

#### **248 9TH STREET**

| Square Ft.   | ± 2,729 SF  |
|--------------|-------------|
| Asking Price | \$2,000,000 |

248 9th Street is a recently renovated commercial condo perfectly situated in the West SOMA neighborhood. This area is home to several office users, new development projects, and a growing population.

#### **HIGHLIGHTS**

- Newly built out space with all existing equipment available
- Frontage and high visibility along 9th Street
- Ideal for a small retail operator
- Zoning: RCD Regional Commercial
- Key money for existing equipment. Please inquire with broker



## **IMAGES**









### **AGENTS**



Mark Meier Senior Leasing & Sales Associate mark@starboardcre.com CELL: 415.299.704