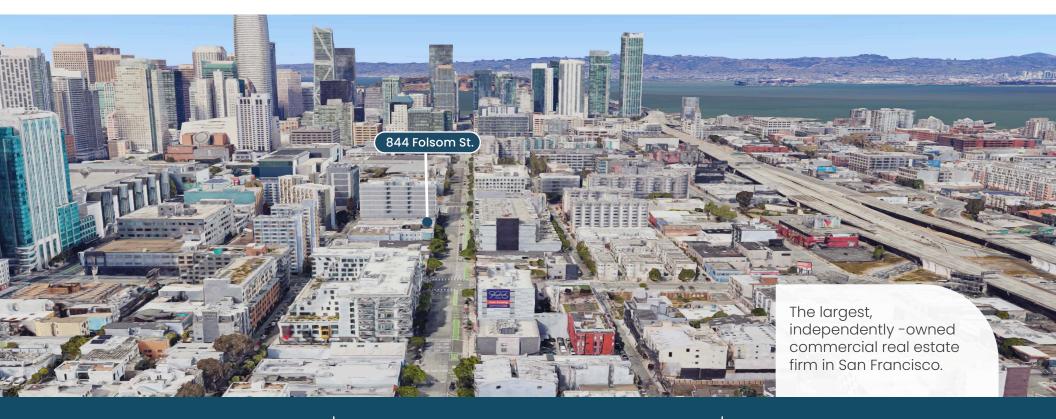

# Highly Creative Office Space in SOMA

**844 Folsom Street** is located in the Folsom Street corridor between 4th & 5th Street. Located 1 block away which will connect BART and Caltrans, allowing easy access for employees coming from the East or South Bay.

Its also located in the epicenter of San Francisco's technology hub. Folsom Street allows for access to a plethora of restaurants, bars, and other amenities.

| Building   | 844 Folsom St, 1st Floor     |
|------------|------------------------------|
| Square Ft. | ±850 SF                      |
| Space Type | Office                       |
| Rate       | \$32.00 SF/YR                |
| Term       | 3-5 Years (Industrial Gross) |