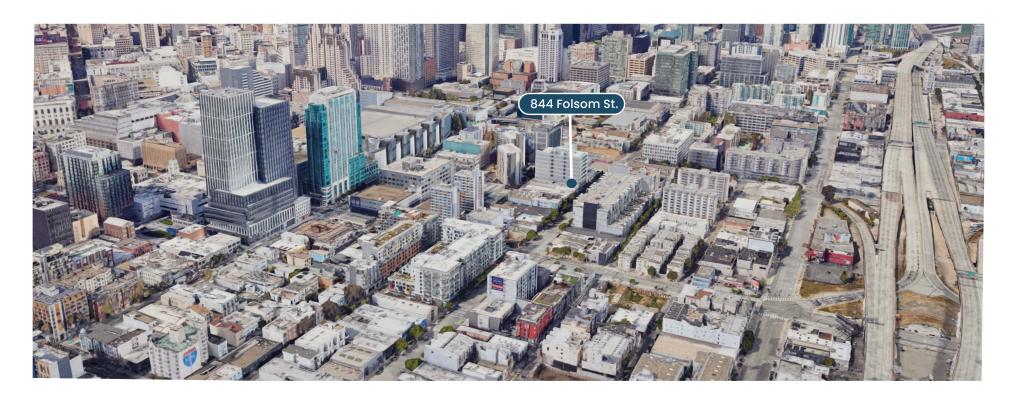

## 844 Folsom St.

San Francisco, CA 94107

# Highly Creative Office Space in SOMA

**844 Folsom Street** is located in the Folsom Street corridor between 4th & 5th Street. Located 1 block away which will connect BART and Caltrans, allowing easy access for employees coming from the East or South Bay.

Its also located in the epicenter of San Francisco's technology hub. Folsom Street allows for access to a plethora of restaurants, bars, and other amenities.

| Building   | 844 Folsom St, 1st Floor     |
|------------|------------------------------|
| Square Ft. | ±850 SF                      |
| Space Type | Office                       |
| Rate       | \$32.00 SF/YR                |
| Term       | 3-5 Years (Industrial Gross) |