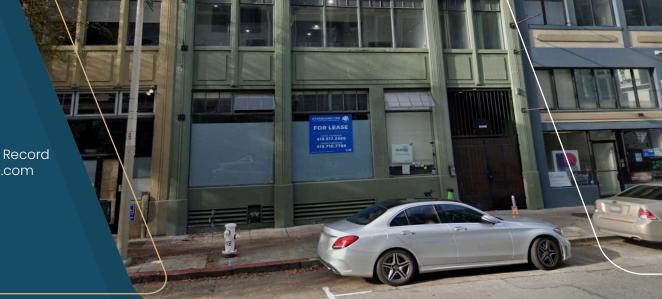

# Highly Creative Office Space in SOMA

**844 Folsom Street** is located in the Folsom Street corridor between 4th & 5th Street. Located 1 block away which will connect BART and Caltrans, allowing easy access for employees coming from the East or South Bay.

Its also located in the epicenter of San Francisco's technology hub. Folsom Street allows for access to a plethora of restaurants, bars, and other amenities.

| Building   | 844 Folsom St, 1st Floor     |
|------------|------------------------------|
| Square Ft. | ±850 SF                      |
| Space Type | Office                       |
| Rate       | \$32.00 SF/YR                |
| Term       | 3-5 Years (Industrial Gross) |