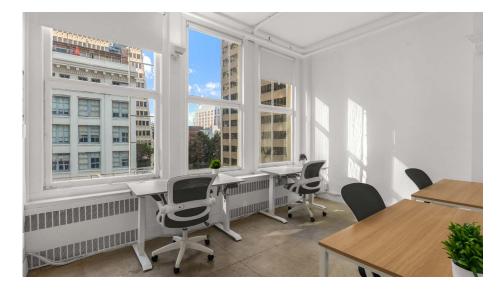

# 7TH FLOOR | IMAGES

### 7TH FLOOR | OVERVIEW

- Top floor penthouse
- 1500 square feet
- One conference room
- Four private offices
- Kitchenette
- One restroom
- Multiple sides of natural light

**View Matterport** 