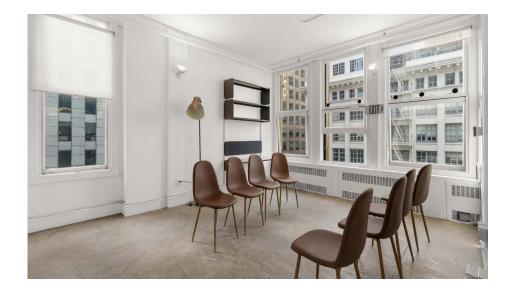

# **2ND FLOOR | IMAGES**

# 2ND FLOOR | OVERVIEW

- 2nd Floor
- 1500 square feet
- Five private offices
- Kitchenette
- Two restrooms
- Multiple sides of natural light
- Roof deck with downtown views