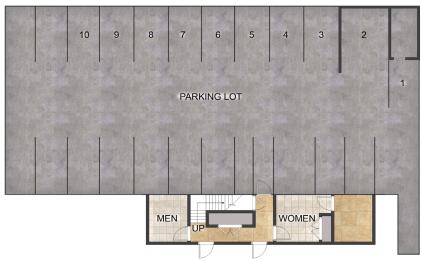

## **HIGHLIGHTS**

- Private Office Intensive Space
- Multiple Sizes of Private or Conference Rooms
- Great Natural Light Window Line California Street Side
- Kitchenette
- Two Bathrooms
- Walk Up to 2nd Floor
- Can Be Divided to 1,500 SF
- Located Directly Across from Laurel Village
- 10 Parking Spaces Included
- Ground Floor Tenant: Radnet