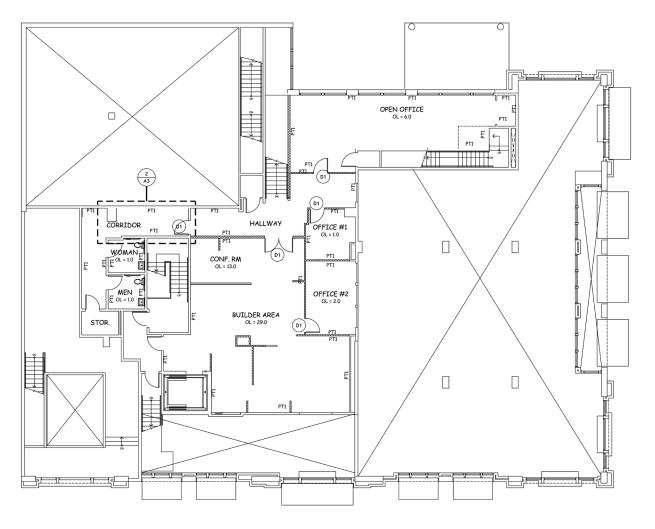

# **Property Images**

FOR LEASE | APPROX. 7,082 SF | CRAIG HANSSON M. 415-710-7768 | MARK MEIER M.415-299-7042

MEZZANINE FLOOR PLAN

A3 SCALE 1/8" = 1'-0"