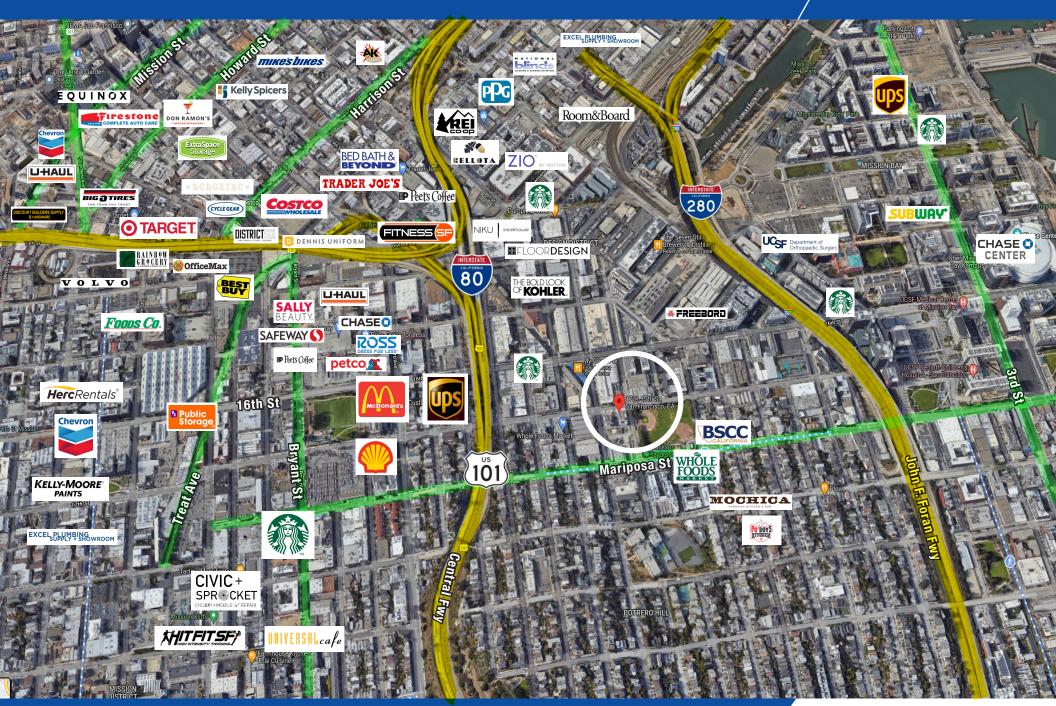

space along with additional mezzanine space upstairs
- √ Approx. 18 foot ceilings
- ✓ Open floor concept with multiple sides of natural light
- √ ADA compliant restrooms

Prime retail flex opportunity in the highly sought after Potrero Hill Neighborhood. Well positioned on the corner for Carolina and 17th St.

This area is home to several office users, new development projects and a growing population.





**Schedule a Private Tour** 

E: craig@starboardnet.com

# **Property Images**

FOR LEASE | APPROX. 7,082 SF | CRAIG HANSSON M. 415-710-7768 | MARK MEIER M.415-299-7042









# **Property Images**

FOR LEASE | APPROX. 7,082 SF | CRAIG HANSSON M. 415-710-7768 | MARK MEIER M.415-299-7042











MEZZANINE FLOOR PLAN

A3 SCALE 1/8" = 1'-0"



## **Points of Interest**

## FOR LEASE



### **Micro Points of Interest**

## FOR LEASE

- 1 PHILZ COFFEE
- MILKBOMB ICE CREAM
- 3 ANCHOR BREWING COMPANY
- 4 DISCORD INC.
- 5 SANS SERIF

- 6 ZOTO HOST, INC
- 7 PAPILIA
- AUTOFI
- 9 NEXT LEVEL BURGER POTRERO HILL

- 10 WHOLE FOODS MARKET
- 11 POTRERO OWNERS ASSOCIATION
- SAN FRANCISCO CENTER FOR THE BOOK (SFCB)
- SMUIN CONTEMPORARY BALLET
- 14 EL SUR EMPANADAS

- 15 INDIA CONNECTION
- 16 FUSEPROJECT
- FRIENDS OF THE SAN FRANCISCO PUBLIC LIBRARY
- 18 THEE PARKSIDE
- (9) CARSTAR CHILTON AUTO BODY







### **Unique Vision**

We see what others miss

#### **Local Market Leader**

No one knows Northern California like we do

#### **Full Service Firm**

We do it all

CRAIG HANSSON Vice President CALL 415-710-7768 CA BRE# 01841643

MARK MEIER
Associate
CALL 415-299-7042
CA BRE# 020471