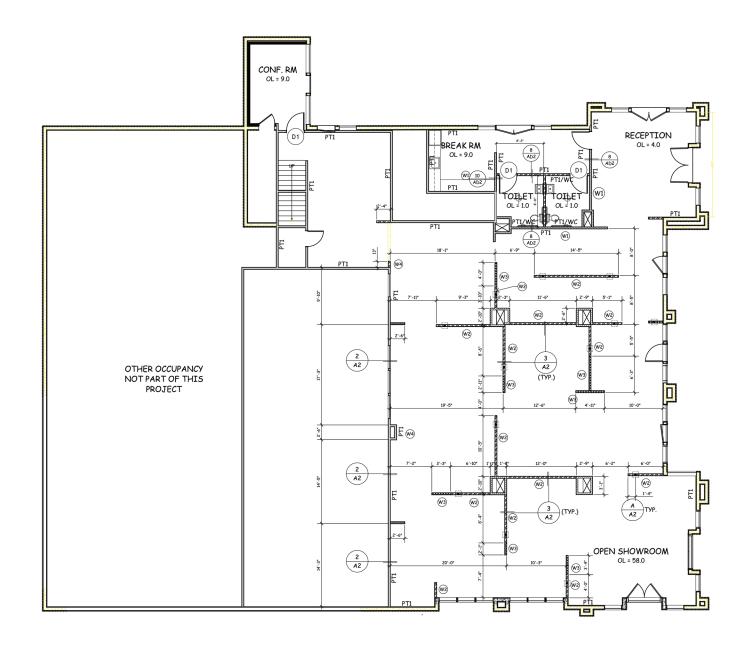

# **Property Images**

FOR LEASE | APPROX. 7,082 SF | CRAIG HANSSON M. 415-710-7768 | MARK MEIER M.415-299-7042

# **Property Images**

FOR LEASE | APPROX. 7,082 SF | CRAIG HANSSON M. 415-710-7768 | MARK MEIER M.415-299-7042

MEZZANINE FLOOR PLAN

A3 SCALE 1/8" = 1'-0"