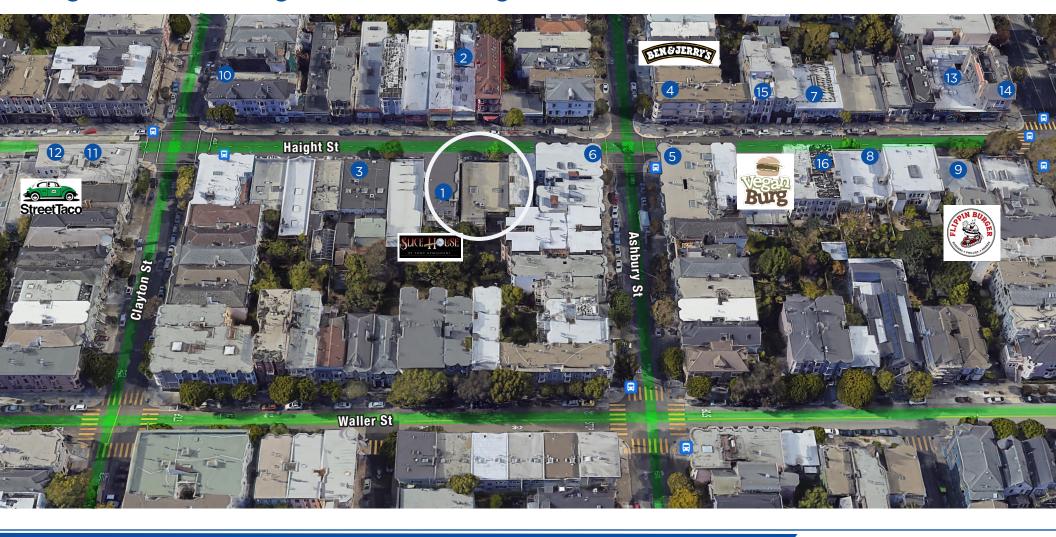

### **Micro Points of Interest**

# FOR LEASE

- 1 SLICE HOUSE
- **Q** GUS'S
- 3 BUFFALO EXCHANGE
- BEN & JERRY'S

- RVCA
- 6 AVIATOR NATION
- PIEDMONT BOUTIQUE
- COOKIES CLOTHING

- FLIPPIN BURGER
- 10 UNITED STATES POSTAL SERVICE
- 11 RELIC VINTAGE
- 12 STREET TACO

- 13 AMAL'S ONE STOP SHOP
- 14 LOVE ON HAIGHT
- 15 VEGANBURG
- 16 PORK STORE CAFE