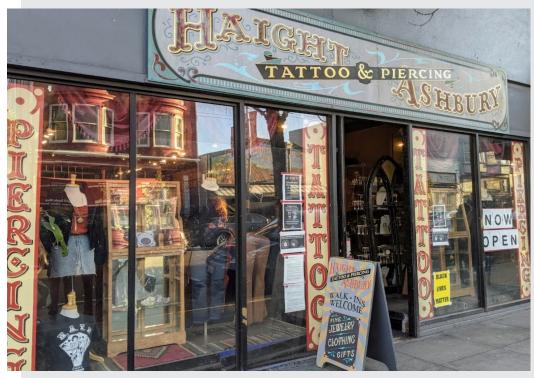

### **HIGHLIGHTS**

- ✓ Prime Retail space in heart of San Francisco's Haight Ashbury District
- √ Central to the Upper Haight, located between Ashbury and Clayton streets
- ✓ Open layout of ± 2,500 SF
- √ 1525 Haight benefits from very high foot traffic from the many retailers and shoppers as well as local foot traffic to iconic neighborhood businesses like Gus's Haight St. Market, Body Rok, and Whole Foods

**Schedule a Private Tour** 

E: nathan@starboardnet.com

(Next Door to Body Rok)

FOR LEASE | APPROX. 2,500 SF | NATHAN NIEBERGALL M. 415-250-4599 | BARRY R. BRAM M. 415-516-3313

Points of Interest / FOR LEASE