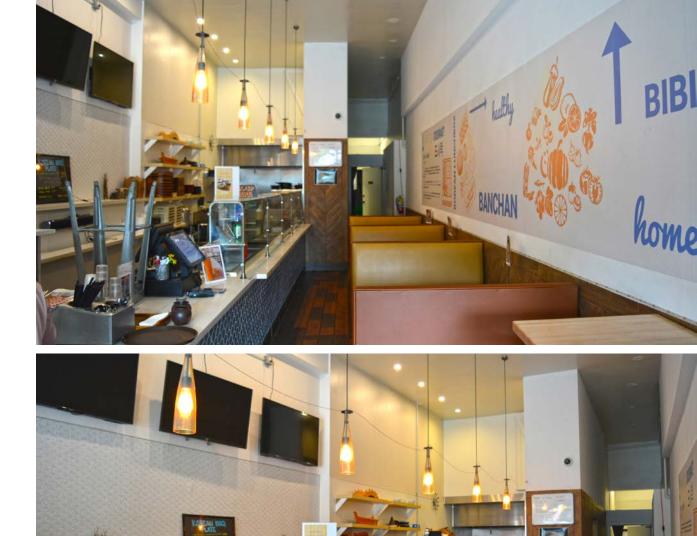

## Space Description

- » Newly Renovated Restaurant Space Near Lake
- » Type 1 Hood
- » Walk-In Refrigerator
- » Commercial Range, Deep Fryer & Charbroiler
- » Warm & Cold Serving Counters
- » Draft Beer Equipment
- » Refrigerated Preparation Bench
- » Countertop Beverage Refrigerator
- » Standing Reach-In Freezer
- » Type 41 Beer & Wine
- » Furniture Fixtures & Equipment
- » Key money \$125,000