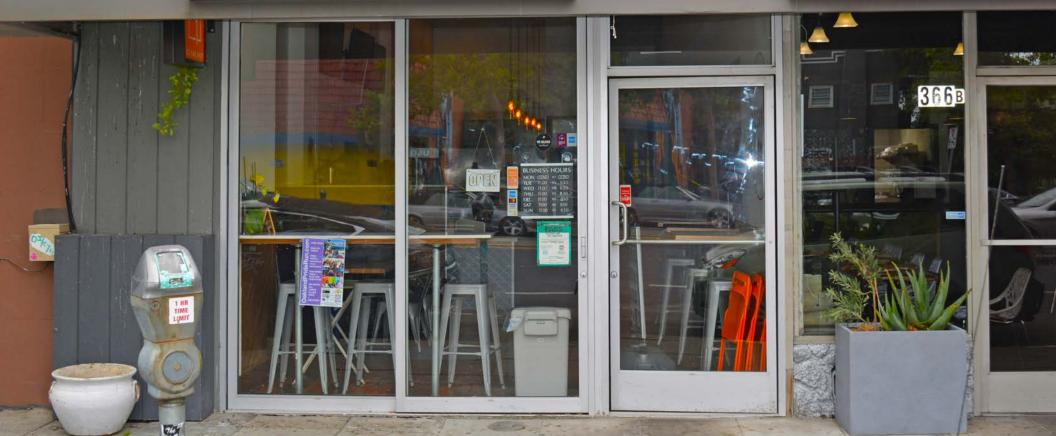

## **Building Description**

366 Grand Avenue is within walking distance to Lake Merritt in Oakland, California, which is one of the most unique urban settings in the United States. Its three-mile heartshaped shoreline known as a large tidal lagoon is in the center of Oakland just east of Downtown. It is surrounded by parkland and city neighborhoods and known also for its diversity in the Bay Area.

## Space Description

- » Newly Renovated Restaurant Space Near Lake
- » Type 1 Hood
- » Walk-In Refrigerator
- » Commercial Range, Deep Fryer & Charbroiler
- » Warm & Cold Serving Counters
- » Draft Beer Equipment
- » Refrigerated Preparation Bench
- » Countertop Beverage Refrigerator
- » Standing Reach-In Freezer
- » Type 41 Beer & Wine
- » Furniture Fixtures & Equipment
- » Key money \$125,000