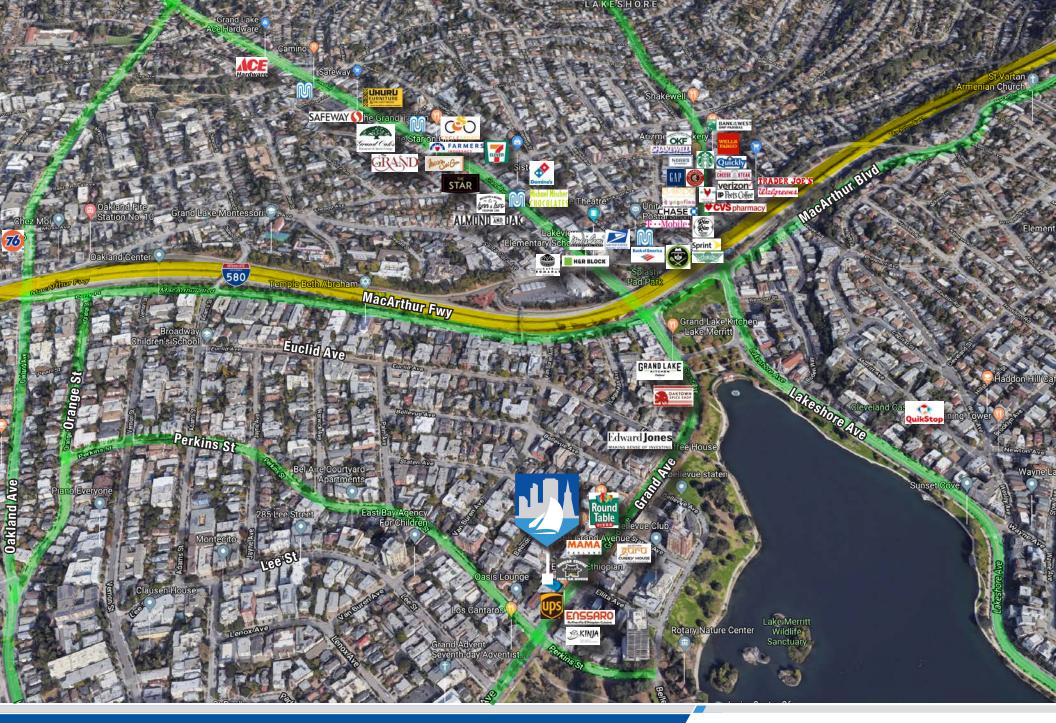

## **Building Description**

366 Grand Avenue is within walking distance to Lake Merritt in Oakland, California, which is one of the most unique urban settings in the United States. Its three-mile heartshaped shoreline known as a large tidal lagoon is in the center of Oakland just east of Downtown. It is surrounded by parkland and city neighborhoods and known also for its diversity in the Bay Area.