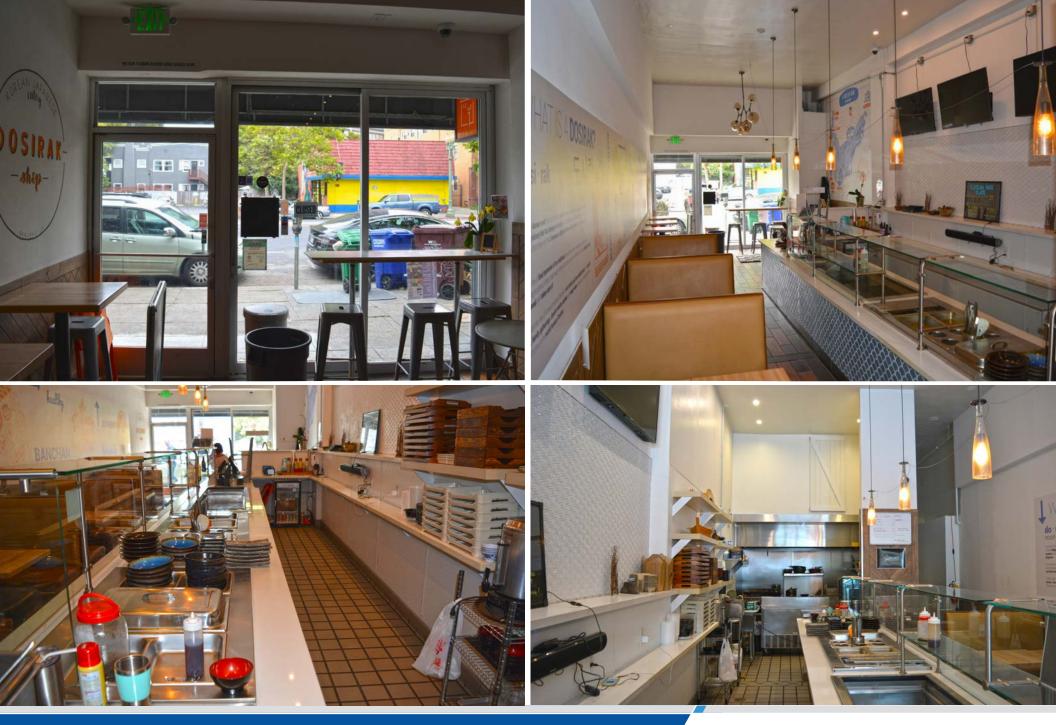

## Space Description

- » Newly Renovated Restaurant Space Near Lake
- » Type 1 Hood
- » Walk-In Refrigerator
- » Commercial Range, Deep Fryer & Charbroiler
- » Warm & Cold Serving Counters
- » Draft Beer Equipment
- » Refrigerated Preparation Bench
- » Countertop Beverage Refrigerator
- » Standing Reach-In Freezer
- » Type 41 Beer & Wine
- » Furniture Fixtures & Equipment
- » Key money \$125,000