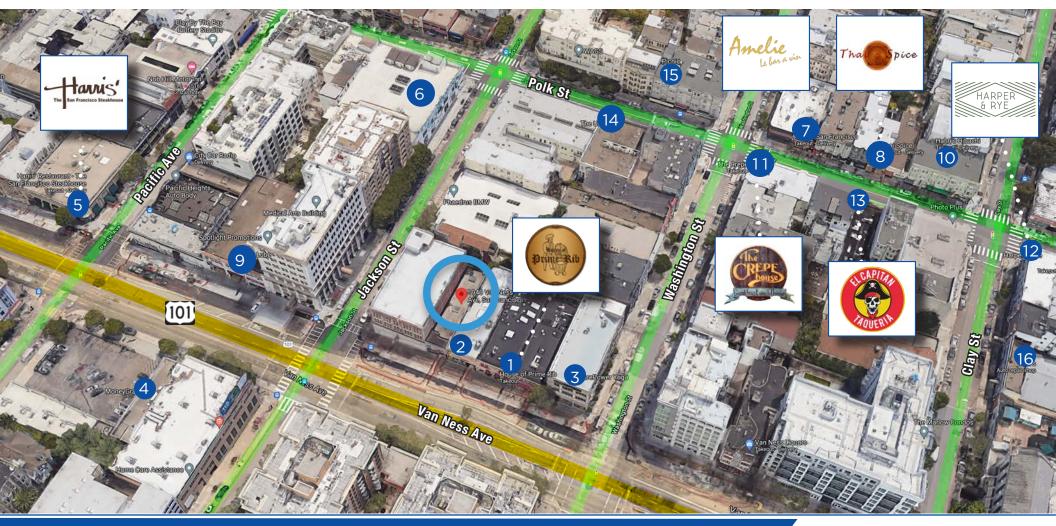

## **Points of Interest**

# FOR LEASE

- 1 HOUSE OF PRIME RIB
- 2 BLICK ART MATERIALS
- 3 COREPOWER YOGA
- 4 CVS PHARMACY

- 5 HARRIS' RESTAURANT
- 6 ZIPCAR
- 7 AMELIE SAN FRANCISCO
- 8 THAI SPICE RESTAURANT

- JIFFY LUBE
- 10 HAHN'S HIBACHI
- 11) THE CREPE HOUSE
- 12 HARPER & RYE

- 13 EL CAPITAN TAQUERIA
- 14 THE UPS STORE
- 15 PICNIC
- 16 PETE'S INC