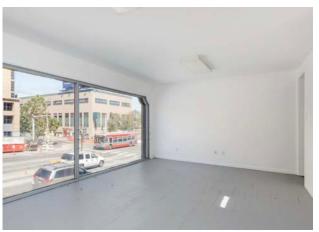

### **1940 VAN NESS AVENUE**

| Building Size | 3,130 SF                 |
|---------------|--------------------------|
| Lot Size      | 3,305 SF                 |
| Zoning        | RC4, Office or Retail    |
| Lease Rate    | \$9,000 Net of Utilities |

### **HIGHLIGHTS**

- √ Wide open area with 19FT high ceilings
- ✓ Including a mezzanine
- √ 2 parking spaces available
- √ Retailers and restuarants nearby include Swan Oyster Depot and House of Prime Rib
- √ 1 ADA bathroom