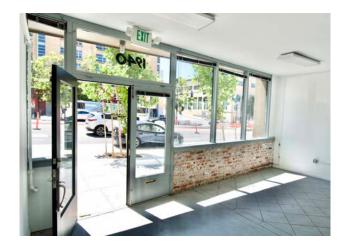

### **1940 VAN NESS AVENUE**

| Building Size | 3,130 SF                 |
|---------------|--------------------------|
| Lot Size      | 3,305 SF                 |
| Zoning        | RC4, Office or Retail    |
| Lease Rate    | \$9,000 Net of Utilities |

### **HIGHLIGHTS**

- √ Wide open area with 19FT high ceilings
- ✓ Including a mezzanine
- √ 2 parking spaces available
- √ Retailers and restuarants nearby include Swan Oyster Depot and House of Prime Rib
- √ 1 ADA bathroom