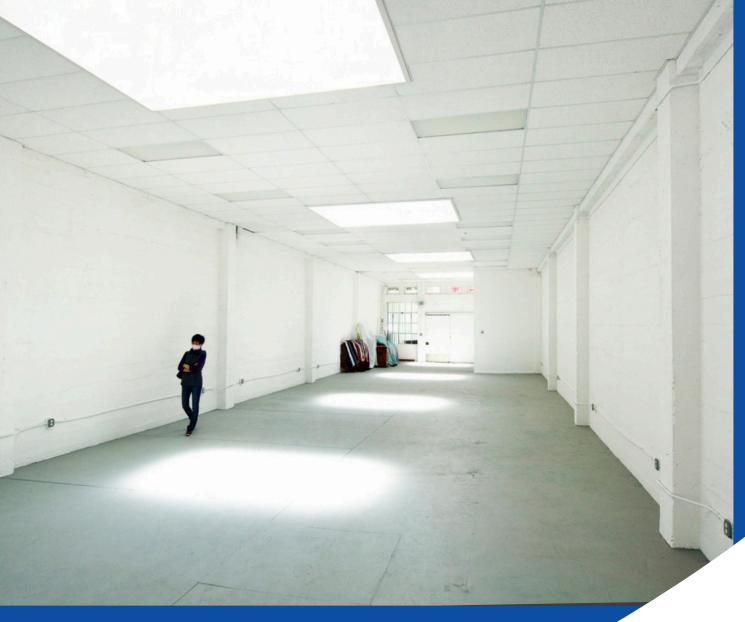

### **1940 VAN NESS AVENUE**

| Building Size | 3,130 SF                 |
|---------------|--------------------------|
| Lot Size      | 3,305 SF                 |
| Zoning        | RC4, Office or Retail    |
| Lease Rate    | \$9,000 Net of Utilities |

### **HIGHLIGHTS**

- √ Wide open area with 19FT high ceilings
- ✓ Including a mezzanine
- √ 2 parking spaces available
- √ Retailers and restuarants nearby include Swan Oyster Depot and House of Prime Rib
- √ 1 ADA bathroom