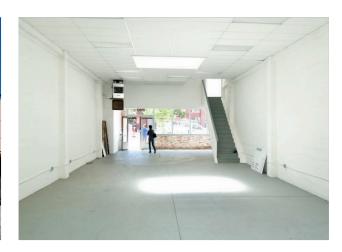

### **HIGHLIGHTS**

- √ Wide open area with 19FT high ceilings
- ✓ Including a mezzanine
- √ 2 parking spaces available
- √ Retailers and restuarants nearby include Swan Oyster Depot and House of Prime Rib
- √ 1 ADA bathroom