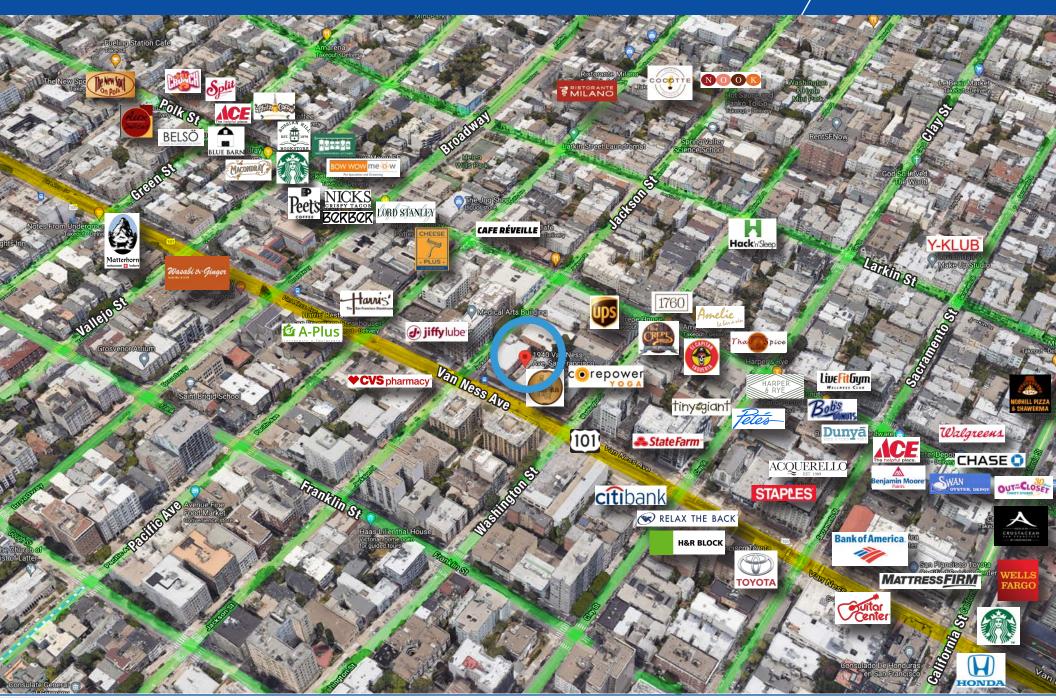

## **Points of Interest**

# FOR LEASE

- 1 HOUSE OF PRIME RIB
- 2 BLICK ART MATERIALS
- 3 COREPOWER YOGA
- 4 CVS PHARMACY

- 5 HARRIS' RESTAURANT
- 6 ZIPCAR
- 7 AMELIE SAN FRANCISCO
- 8 THAI SPICE RESTAURANT

- JIFFY LUBE
- 10 HAHN'S HIBACHI
- 11) THE CREPE HOUSE
- 12 HARPER & RYE

- 13 EL CAPITAN TAQUERIA
- 14 THE UPS STORE
- 15 PICNIC
- 16 PETE'S INC