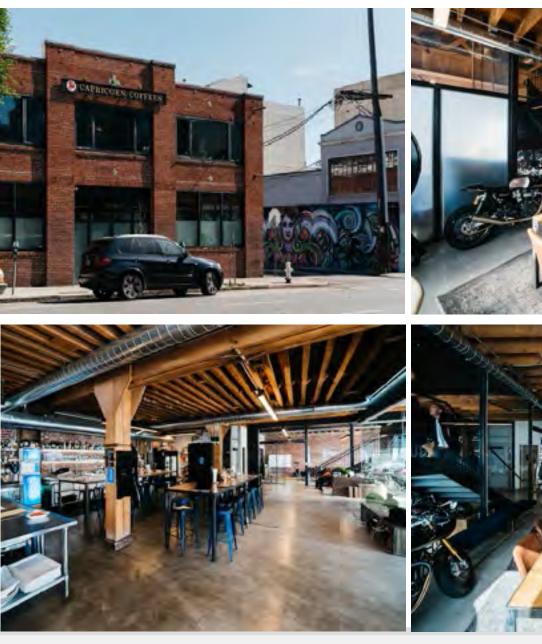

## FOR LEASE

**90 SHERIDAN ST.** Full Building Oppurtunity

## **90 SHERIDAN ST.** Full Building Oppurtunity

#### Highlights

- » Plug and Play Brick and Timber Opportunity
- » One large conference room
- » Three smaller conference rooms (space for 4-5)
- » Three phone booths
- » Full kitchen
- » Polished concrete floors on the ground floor