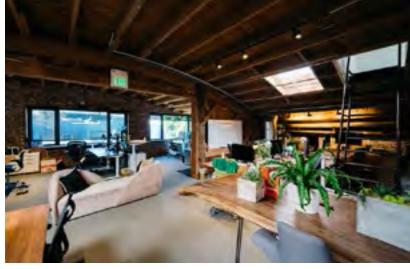

## FOR LEASE

**90 SHERIDAN ST.** Full Building Oppurtunity

#### Highlights

- » Plug and Play Brick and Timber Opportunity
- » One large conference room
- » Three smaller conference rooms (space for 4-5)
- » Three phone booths
- » Full kitchen
- » Polished concrete floors on the ground floor