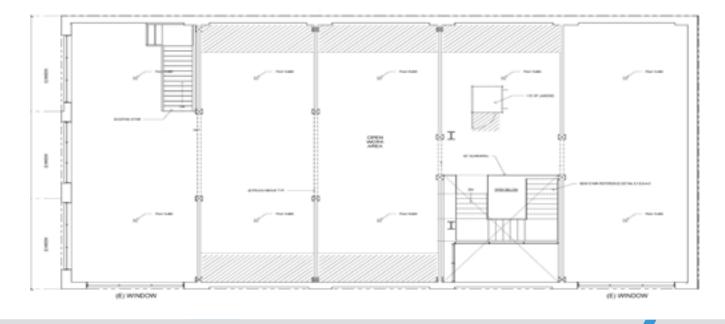

RE # 00872902





## **90 SHERIDAN ST.** Full Building Oppurtunity

#### **Building:**

| Square Ft.: | ± 8,000 Square Ft.          |
|-------------|-----------------------------|
| Rate:       | Negotable                   |
| Term:       | 3-5 year (Industrial Gross) |

#### Highlights

- » Plug and Play Brick and Timber Opportunity
- » One large conference room
- » Three smaller conference rooms (space for 4-5)
- » Three phone booths
- » Full kitchen
- » Polished concrete floors on the ground floor



FOR MORE INFORMATION, PLEASE CONTACT:

CRAIG HANSSON Sales & Leasing Director C: 1.415.710.7768 E: craig@starboardnet.com BRE #: 01841643 HANS HANSSON Principal C: 1.415.517.2589 E: hans@starboardnet.com BRE # 00872902







#### Floor Plan - Ground Floor



#### Floor Plan - Mezzanine



#### FOR MORE INFORMATION, PLEASE CONTACT:

CRAIG HANSSON Sales & Leasing Director C: 1.415.710.7768

C: 1.415.710.7768 E: craig@starboardnet.com BRE #: 01841643 HANS HANSSON Principal C: 1.415.517.2589

C: 1.415.517.2589 E: hans@starboardnet.com BRE # 00872902 STARBOARD COMMERCIAL REAL ESTATE ENTREPRENEURIAL - LOCAL - INDEPENDENT STARBOARD LIC#01103056



# FOR LEASE

## **90 SHERIDAN ST.** Full Building Oppurtunity













FOR MORE INFORMATION, PLEASE CONTACT:

CRAIG HANSSON Sales & Leasing Director C: 1.415.710.7768 E: craig@starboardnet.com BRE #: 01841643 HANS HANSSON Principal C: 1.415.517.2589 E: hans@starboardnet.com BRE # 00872902







FOR MORE INFORMATION, PLEASE CONTACT:

CRAIG HANSSON I Sales & Leasing Director E: craig@starboardnet.com C: 415.710.7768 | BRE #01841643