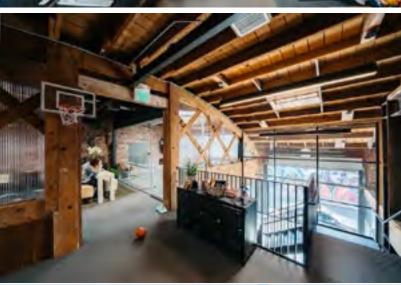

#### Highlights

- » Plug and Play Brick and Timber Opportunity
- » One large conference room
- » Three smaller conference rooms (space for 4-5)
- » Three phone booths
- » Full kitchen
- » Polished concrete floors on the ground floor