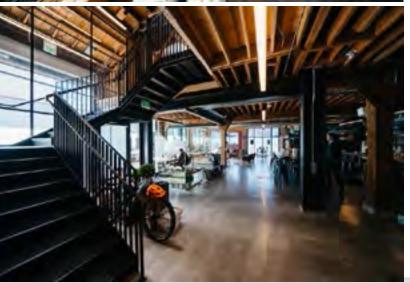

#### Highlights

- » Plug and Play Brick and Timber Opportunity
- » One large conference room
- » Three smaller conference rooms (space for 4-5)
- » Three phone booths
- » Full kitchen
- » Polished concrete floors on the ground floor