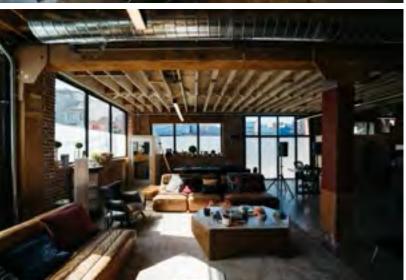

#### Highlights

- » Plug and Play Brick and Timber Opportunity
- » One large conference room
- » Three smaller conference rooms (space for 4-5)
- » Three phone booths
- » Full kitchen
- » Polished concrete floors on the ground floor