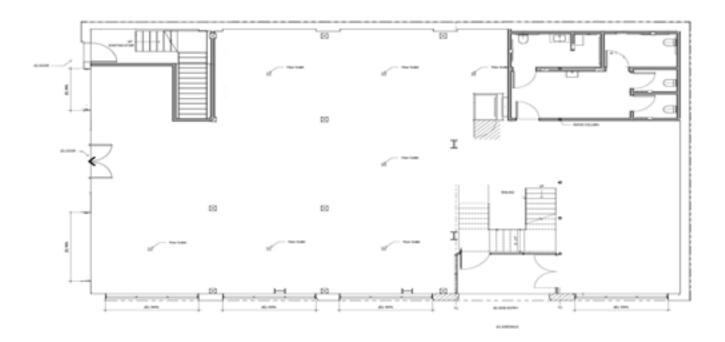

#### Highlights

- » Plug and Play Brick and Timber Opportunity
- » One large conference room
- » Three smaller conference rooms (space for 4-5)
- » Three phone booths
- » Full kitchen
- » Polished concrete floors on the ground floor