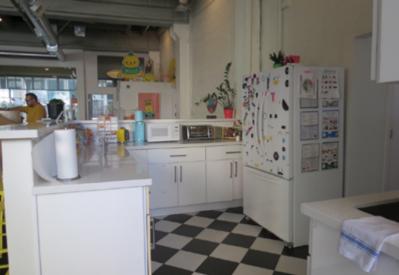

#### Highlights

- » Office Space with Great Natural Light
- » Large Open Area
- » 2 Large Conference Rooms
- » 1 Large Private Office
- » 1 Medium Office/Conference
- » 1 Small Office/Phone Room
- 1 Phone Room
- » Kitchen Area/Counter
- » 3 ADA Bathrooms