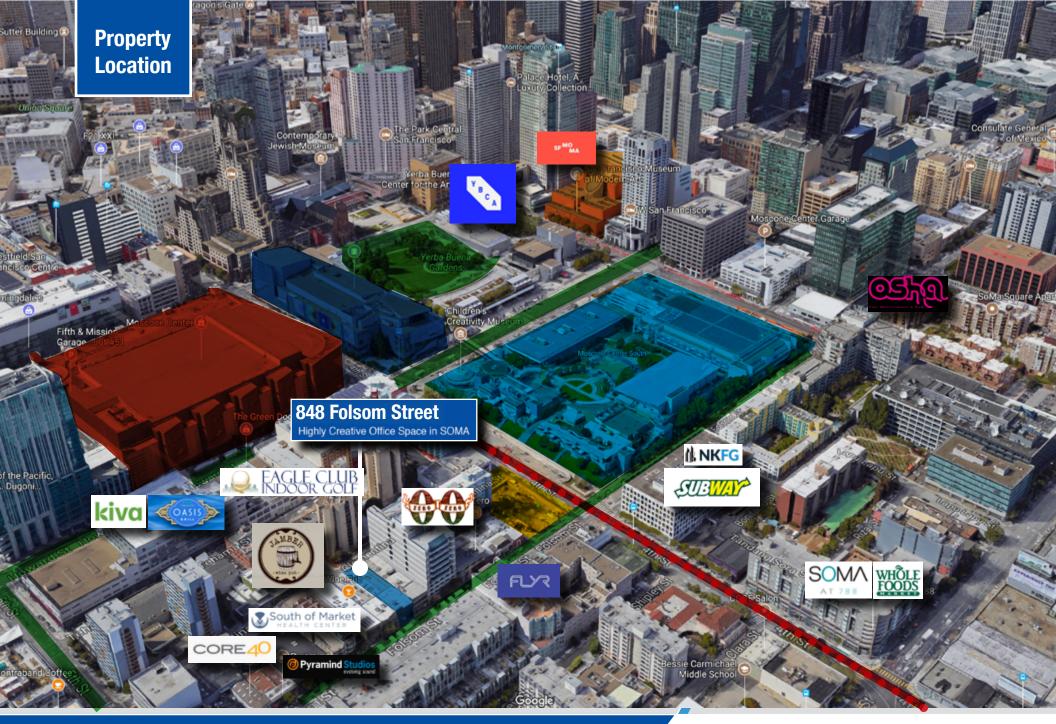

### **848 FOLSOM STREET**

Highly Creative Office Space in SOMA

848 Folsom Street is located in the Folsom Street corridor between 4th & 5th Street. Located 1 block away which will connect BART and Caltrans, allowing easy access for employees coming from the East or South Bay. 848 Folsom is also located in the epicenter of San Francisco's technology hub. Folsom Street allows for access to a plethora of restaurants, bars, and other amenities.

## **848 FOLSOM STREET**

Highly Creative Office Space in SOMA