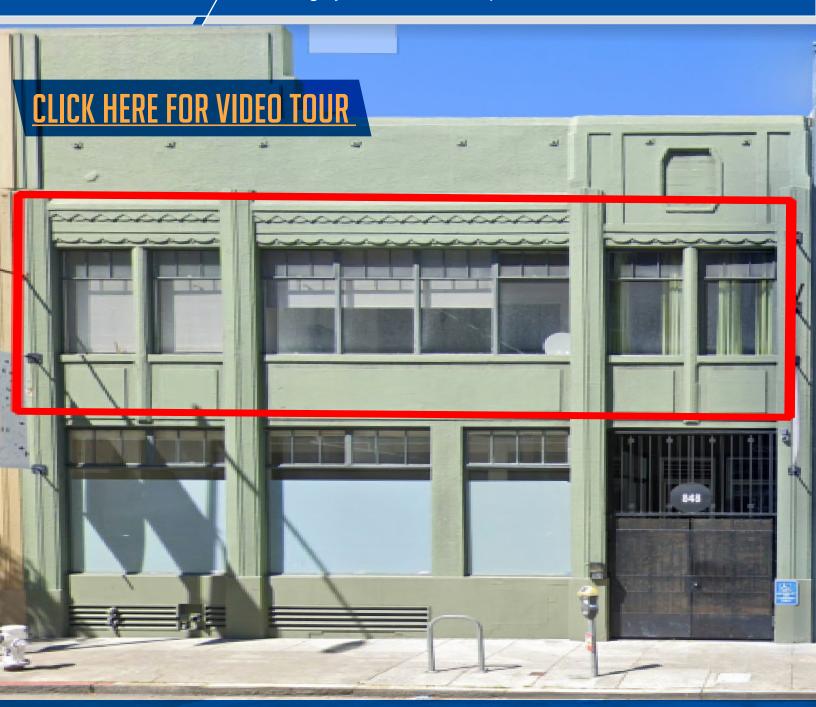

### **848 FOLSOM STREET**

Highly Creative Office Space in SOMA

848 Folsom Street is located in the Folsom Street corridor between 4th & 5th Street. Located 1 block away which will connect BART and Caltrans, allowing easy access for employees coming from the East or South Bay. 848 Folsom is also located in the epicenter of San Francisco's technology hub. Folsom Street allows for access to a plethora of restaurants, bars, and other amenities.

## **848 FOLSOM STREET**

Highly Creative Office Space in SOMA