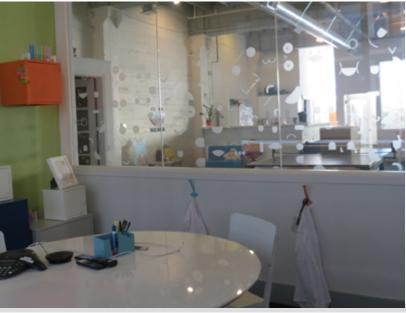

#### Highlights

- » Office Space with Great Natural Light
- » Large Open Area
- » 2 Large Conference Rooms
- » 1 Large Private Office
- » 1 Medium Office/Conference
- » 1 Small Office/Phone Room
- 1 Phone Room
- » Kitchen Area/Counter
- » 3 ADA Bathrooms