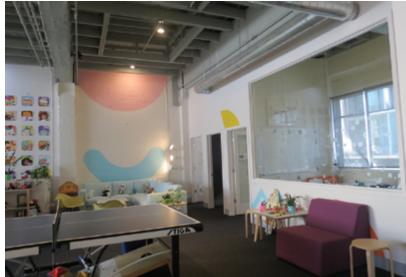

#### Highlights

- » Office Space with Great Natural Light
- » Large Open Area
- » 2 Large Conference Rooms
- » 1 Large Private Office
- » 1 Medium Office/Conference
- » 1 Small Office/Phone Room
- 1 Phone Room
- » Kitchen Area/Counter
- » 3 ADA Bathrooms