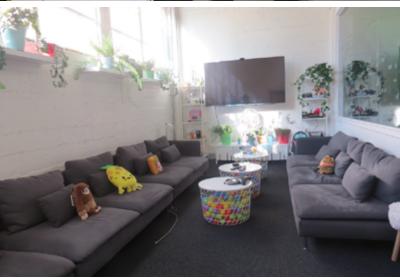

#### Highlights

- » Office Space with Great Natural Light
- » Large Open Area
- » 2 Large Conference Rooms
- » 1 Large Private Office
- » 1 Medium Office/Conference
- » 1 Small Office/Phone Room
- 1 Phone Room
- » Kitchen Area/Counter
- » 3 ADA Bathrooms