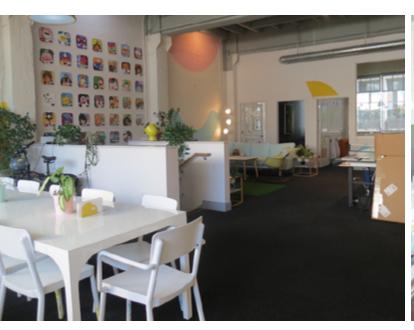

#### Highlights

- » Office Space with Great Natural Light
- » Large Open Area
- » 2 Large Conference Rooms
- » 1 Large Private Office
- » 1 Medium Office/Conference
- » 1 Small Office/Phone Room
- 1 Phone Room
- » Kitchen Area/Counter
- » 3 ADA Bathrooms