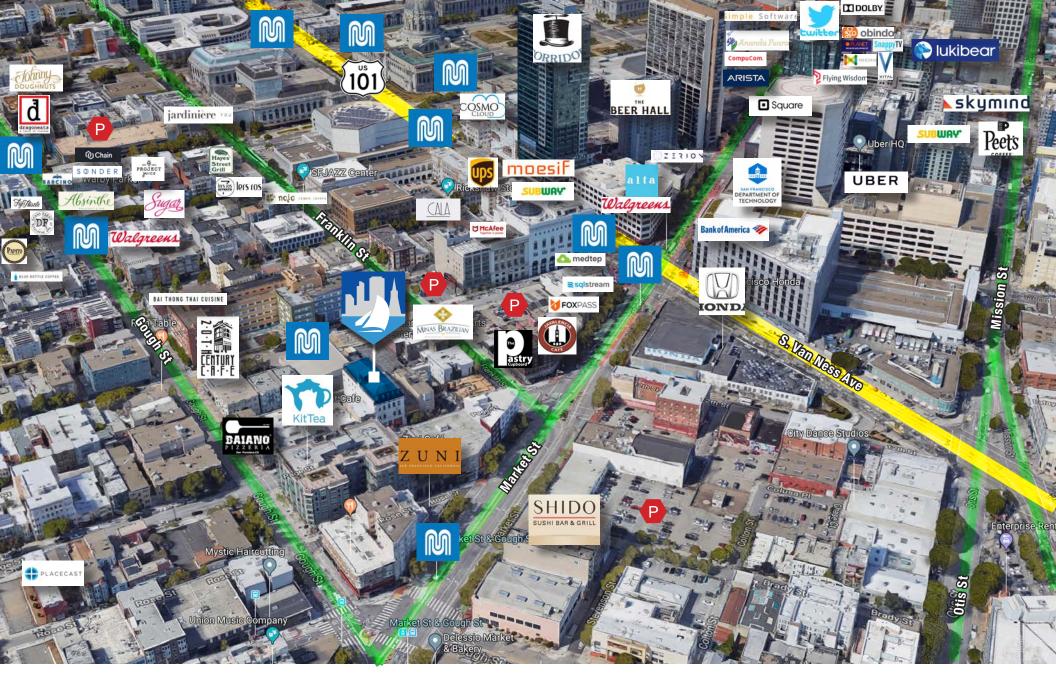

## **Building Description**

Hayes Valley is known as a cool, revitalized neighborhood in the Western Addition. Hayes Street, teams with upscale boutiques for designer fashions and home decor, plus dessert shops, chill watering holes, and a wide array of on-trend restaurants. Known for its close-knit neighborhood features a community garden, a pocket park with art installations, and access to music and theater near the Civic Center.