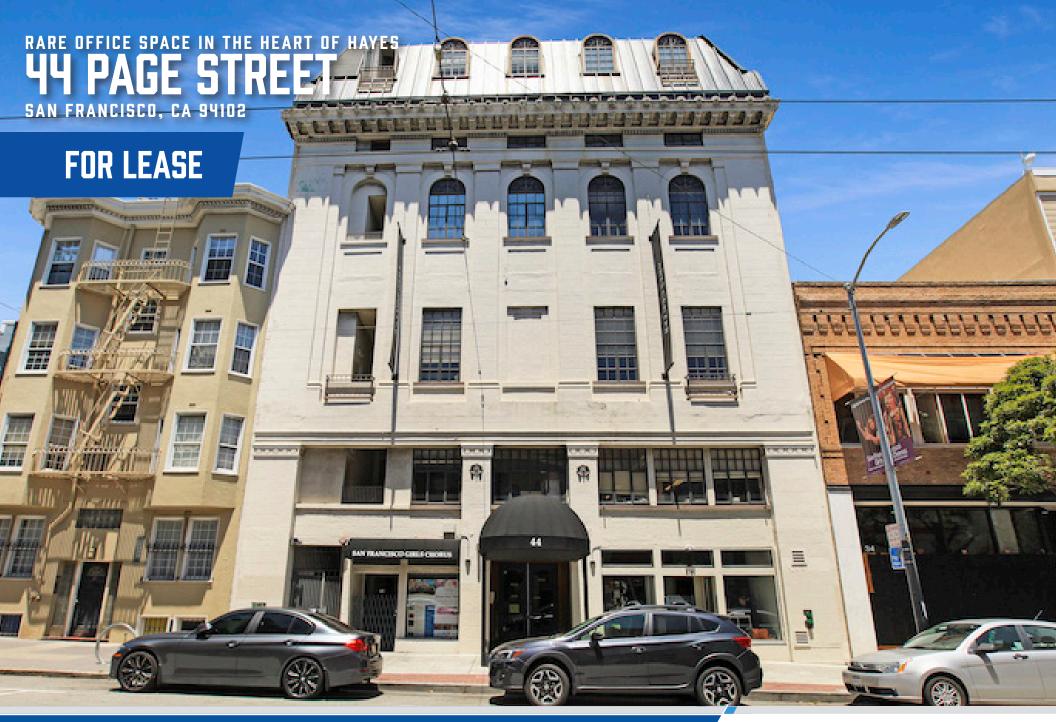

## 44 Page St., San Francisco, CA 94102

Floor / Suite # 4th Floor

Square Ft. 1,800 Square Feet

Rate: \$48.00 per sf/yr

Lease Type: Industrial Gross

Term: 3 to 5 years

## **Building Description**

Hayes Valley is known as a cool, revitalized neighborhood in the Western Addition. Hayes Street, teams with upscale boutiques for designer fashions and home decor, plus dessert shops, chill watering holes, and a wide array of on-trend restaurants. Known for its close-knit neighborhood features a community garden, a pocket park with art installations, and access to music and theater near the Civic Center.

## **Space Description**

- » 3 Private Offices
- » Open Plan Area
- » 1 Large Conference Room
- » High Ceilings
- » Rare Opportunity for a True Office Space in Hayes Valley
- » Great Natural Light with Views of The West Side of the City
- » Call for Special Rate for Non Profits