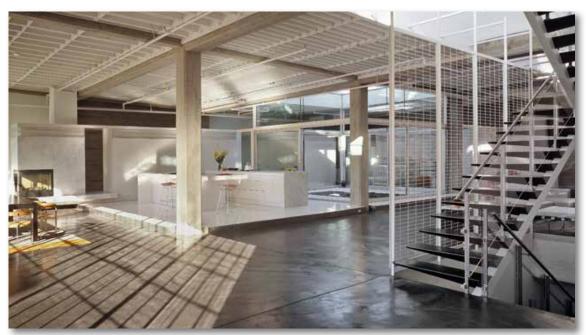

### **Space Highlights**

- » A jewel in the heart of SOMA
- » ± 10,000 SF
- » Award winning architecture fully renovated
- » Two rooftop decks over-looking city
- » Two Blocks from Powell Street Bart Station
- » Grass Hopper Design
- » Turn-Key and ready for occupancy
- » Accommodates ±60 people
- » Zoning MUR (Mixed Use Residential)

### **2ND FLOOR**