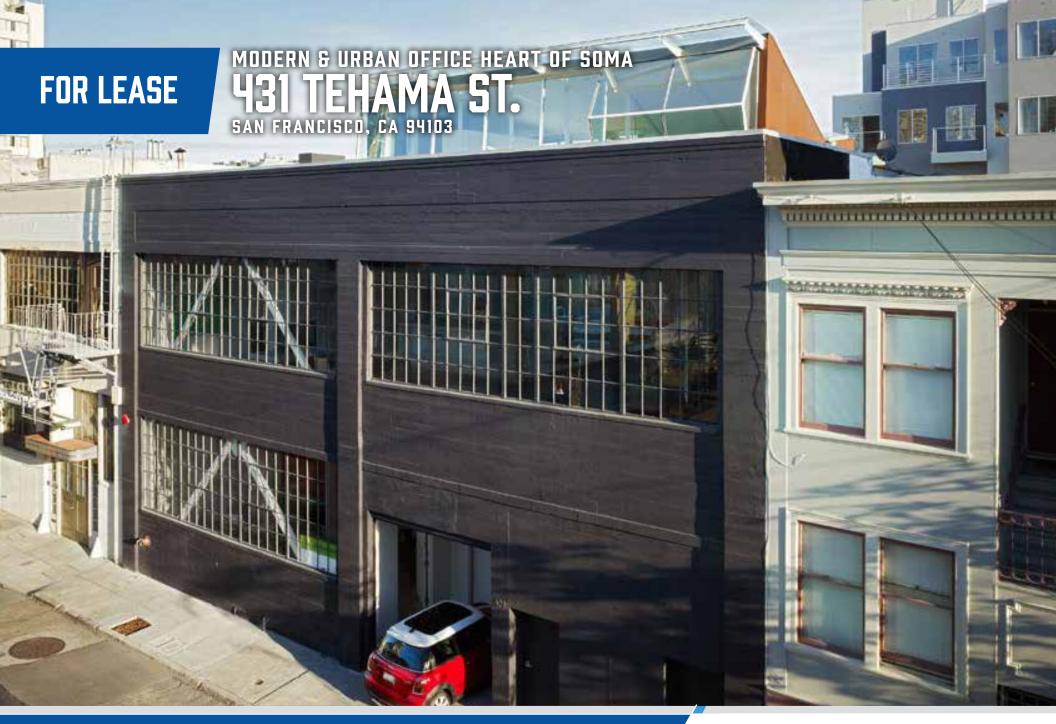

# FOR LEASE

#### 431 Tehama Street - San Francisco, CA 94103

Square Ft.  $\pm$  10,000 Square Feet

Rate: Negotiable

Type: Industrial Gross

Term: 3+ Years

### **Space Highlights**

- » A jewel in the heart of SOMA
- » ± 10,000 SF
- » Award winning architecture fully renovated
- » Two rooftop decks over-looking city
- » Two Blocks from Powell Street Bart Station
- » Grass Hopper Design
- » Turn-Key and ready for occupancy
- » Accommodates ±60 people
- » Zoning MUR (Mixed Use Residential)