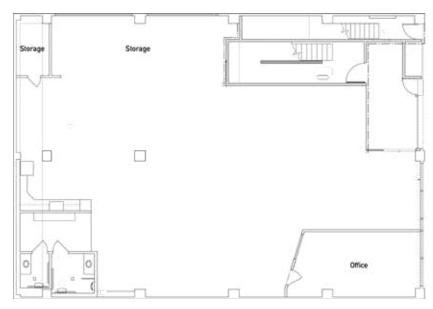

FOR MORE INFORMATION, CONTACT:

CRAIG HANSSON
E: craig@starboardnet.com
C: 415.710.7768 | LIC #01841643





ENTREPRENEURIAL - LOCAL - INDEPENDENT

# FOR LEASE

#### 431 Tehama Street - San Francisco, CA 94103

Square Ft.  $\pm$  10,000 Square Feet

Rate: Negotiable

Type: Industrial Gross

Term: 3+ Years

### **Space Highlights**

- » A jewel in the heart of SOMA
- » ± 10,000 SF
- » Award winning architecture fully renovated
- » Two rooftop decks over-looking city
- » Two Blocks from Powell Street Bart Station
- » Grass Hopper Design
- » Turn-Key and ready for occupancy
- » Accommodates ±60 people
- » Zoning MUR (Mixed Use Residential)







CRAIG HANSSON E: craig@starboardnet.com C: 415.710.7768 | LIC #01841643





#### **GROUND FLOOR**



### **2ND FLOOR**



## **3RD FLOOR**

» Two Deck Areas



FOR MORE INFORMATION, CONTACT:

**CRAIG HANSSON** 

E: craig@starboardnet.com C: 415.710.7768 | LIC #01841643 **JERRY ADAMSON** 

E: jerry@starboardnet.com C: 707.570.7802 | LIC # 01935945







FOR MORE INFORMATION, CONTACT:

CRAIG HANSSON
E: craig@starboardnet.com
C: 415.710.7768 | LIC #01841643





ENTREPRENEURIAL - LOCAL - INDEPENDENT









FOR MORE INFORMATION, CONTACT:

CRAIG HANSSON
E: craig@starboardnet.com
C: 415.710.7768 | LIC #01841643



WORLDWIDE REAL ESTATE SERVICES

NTREPRENEURIAL - LOCAL - INDEPENDENT