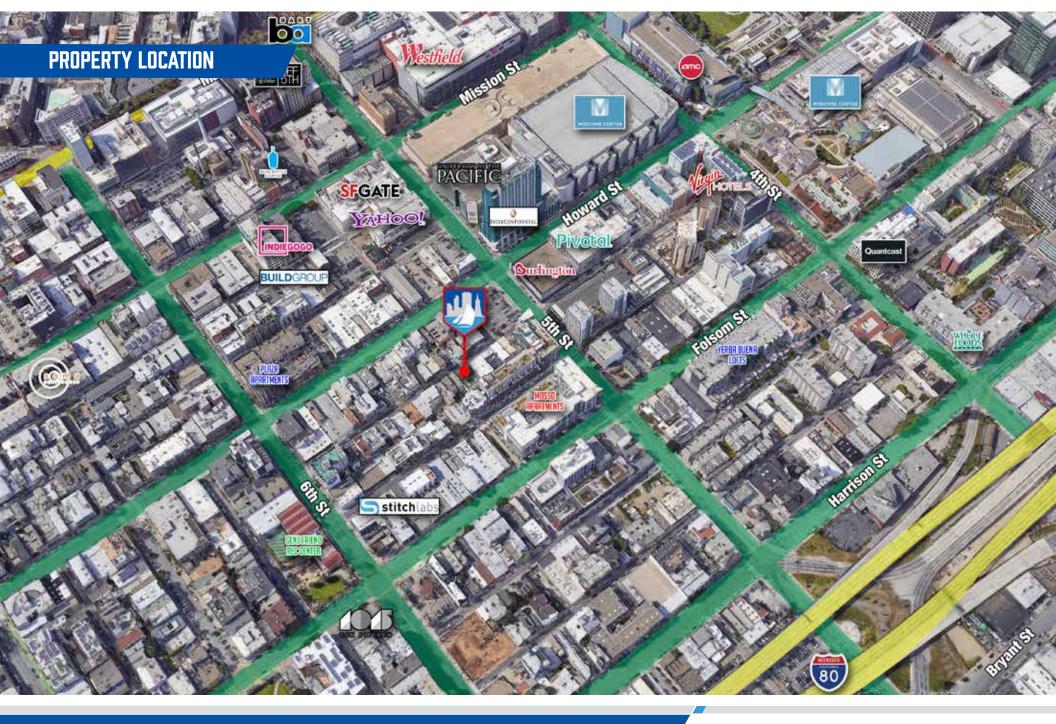

#### 431 Tehama Street - San Francisco, CA 94103

Square Ft.  $\pm$  10,000 Square Feet

Rate: Negotiable

Type: Industrial Gross

Term: 3+ Years

### **Space Highlights**

- » A jewel in the heart of SOMA
- » ± 10,000 SF
- » Award winning architecture fully renovated
- » Two rooftop decks over-looking city
- » Two Blocks from Powell Street Bart Station
- » Grass Hopper Design
- » Turn-Key and ready for occupancy
- » Accommodates ±60 people
- » Zoning MUR (Mixed Use Residential)