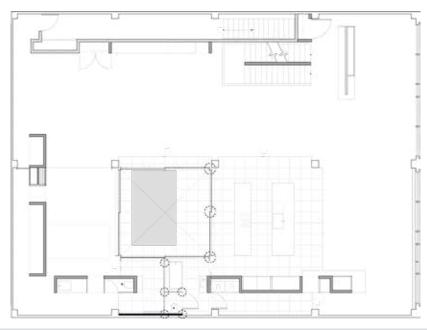

FOR MORE INFORMATION, CONTACT:

CRAIG HANSSON
E: craig@starboardnet.com
C: 415.710.7768 | LIC #01841643





ENTREPRENEURIAL - LOCAL - INDEPENDENT

# FOR LEASE

#### 431 Tehama Street - San Francisco, CA 94103

Square Ft.  $\pm$  10,000 Square Feet

Rate: Negotiable

Type: Industrial Gross

Term: 3+ Years

### **Space Highlights**

- » A jewel in the heart of SOMA
- » ± 10,000 SF
- » Award winning architecture fully renovated
- » Two rooftop decks over-looking city
- » Two Blocks from Powell Street Bart Station
- » Grass Hopper Design
- » Turn-Key and ready for occupancy
- » Accommodates ±60 people
- » Zoning MUR (Mixed Use Residential)







CRAIG HANSSON E: craig@starboardnet.com C: 415.710.7768 | LIC #01841643





#### **GROUND FLOOR**



### **2ND FLOOR**



## **3RD FLOOR**

» Two Deck Areas



FOR MORE INFORMATION, CONTACT:

**CRAIG HANSSON** 

E: craig@starboardnet.com C: 415.710.7768 | LIC #01841643 **JERRY ADAMSON** 

E: jerry@starboardnet.com C: 707.570.7802 | LIC # 01935945







FOR MORE INFORMATION, CONTACT:

CRAIG HANSSON
E: craig@starboardnet.com
C: 415.710.7768 | LIC #01841643





ENTREPRENEURIAL - LOCAL - INDEPENDENT









FOR MORE INFORMATION, CONTACT:

CRAIG HANSSON
E: craig@starboardnet.com
C: 415.710.7768 | LIC #01841643



WORLDWIDE REAL ESTATE SERVICES

NTREPRENEURIAL - LOCAL - INDEPENDENT