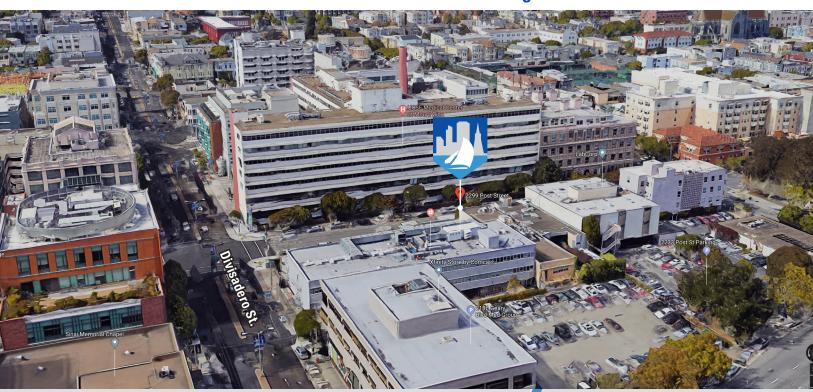

## **2299 Post Street**

WEST OF VAN NESS, SAN FRANCISCO

## Pacific Heights is quintessential San Francisco

This spacious Lower Pacific Heights medical office condominium in a full service medical office complex with an elevator at Post/Divisadero, across from Mount Zion Hospital. The building was substantially remodeled and offers a clean well managed medical facility.

The space for lease offers 2 exam rooms and 1 office, a waiting area, a shared reception area and bathroom. The space offers great natural light and professional soundproofing. Excellent location convenient to several medical centers and transportation; UCSF shuttle also stops at Mount Zion Hospital. There is a leased parking space available as well as additional parking for patients and staff Post Street and Divisadero with entrances on Post and Geary. Across from Mt. Zion Hospital.