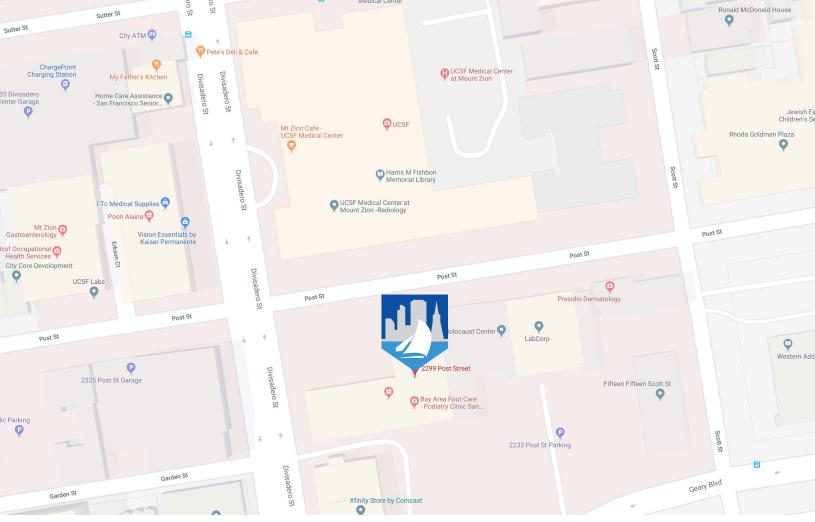

## Pacific Heights is quintessential San Francisco

This spacious Lower Pacific Heights medical office condominium in a full service medical office complex with an elevator at Post/Divisadero, across from Mount Zion Hospital. The building was substantially remodeled and offers a clean well managed medical facility.

The space for lease offers 2 exam rooms and 1 office, a waiting area, a shared reception area and bathroom. The space offers great natural light and professional soundproofing. Excellent location convenient to several medical centers and transportation; UCSF shuttle also stops at Mount Zion Hospital. There is a leased parking space available as well as additional parking for patients and staff Post Street and Divisadero with entrances on Post and Geary. Across from Mt. Zion Hospital.