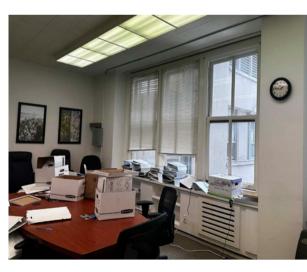

### **SUITE 200**

- ± 787 SF
- All open plan Space
- Can maximize number of Workstations
- Right off lobby
- Double Door Identity

#### **SUITE 202**

- ± 1,772 SF
- Open Area
- 3 Private Rooms
- Operable Windows
- Kitchenette
- Market Street Views
- Flooring Option is Tenant's Choice of Building Standard Material

**Battery Street** 