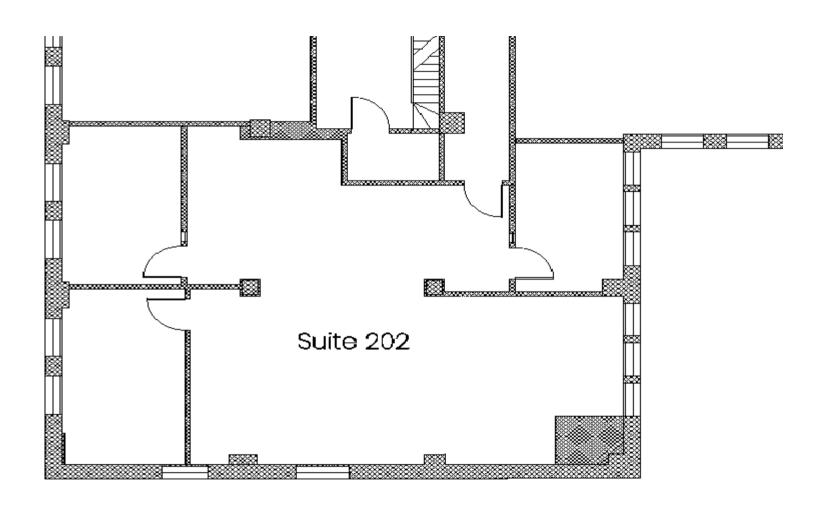

### **2ND FLOOR | OVERVIEW**

#### **SUITE 202**

- ± 1,772 SF
- Open Area
- 3 Private Rooms
- Operable Windows
- Kitchenette
- Market Street Views
- Flooring Option is Tenant's Choice of Building Standard Material

**Battery Street** 