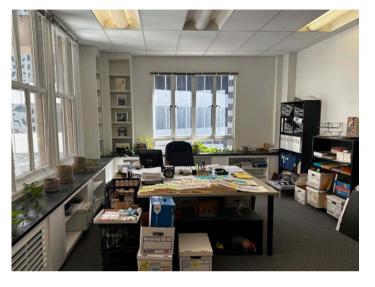

### **SUITE 701 & 704**

- ± 1,470 SF
- 4 Private Rooms
- Lots of Storage
- Build Out Space
- Flooring Option is Tenant's
   Choice of Building Standard Material