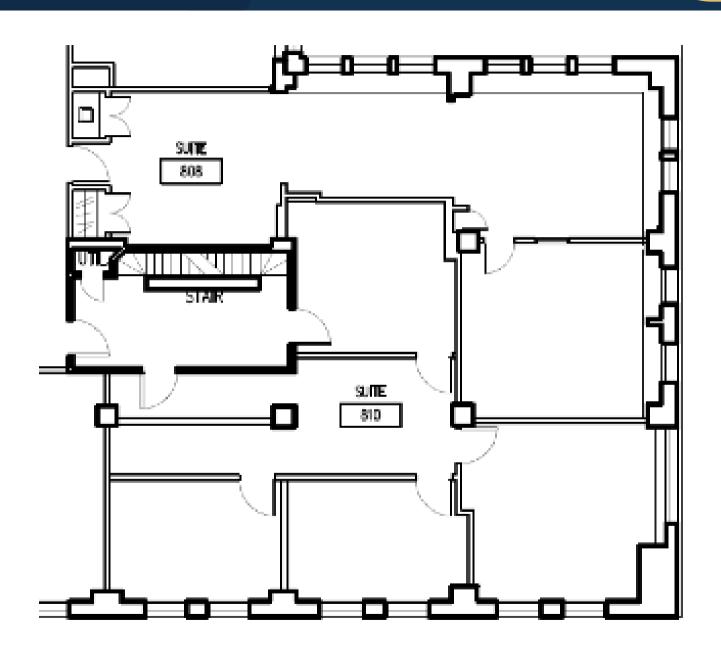

### **SUITE 806**

- ± 1,241 SF
- Large Open Area
- 1 Private Office

### **SUITE 810**

- ± 1,381 SF
- Reception Area
- 3 Private Office
- Kitchenette