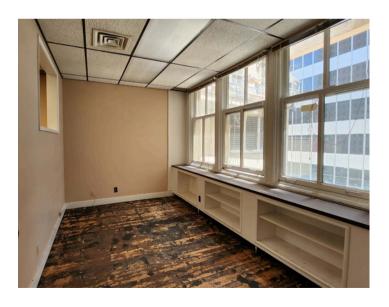

### **SUITE 701 & 704**

- ± 1,470 SF
- 4 Private Rooms
- Lots of Storage
- Build Out Space
- Flooring Option is Tenant's
   Choice of Building Standard Material