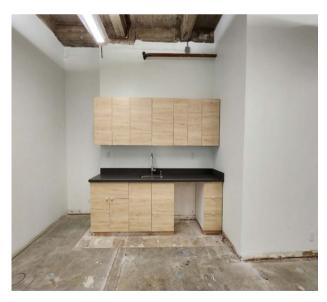

#### **SUITE 202**

- ± 1,772 SF
- Open Area
- 3 Private Rooms
- Operable Windows
- Kitchenette
- Market Street Views
- Flooring Option is Tenant's Choice of Building Standard Material

**Battery Street** 

### **SUITE 505**

- ± 656 SF
- Reception Area
- Two private office and open area
- Include Sink

### **SUITE 810**

- ± 1,381 SF
- Reception Area
- 3 Private Office
- Kitchenette

#### **SUITE 900 & 905**

- Divisible
- Suite 900/905: ± 2,830 SF
- Reception / seating lounge
- Lots of storage space and cabinets
- Kitchenette
- 2 entries to suites
- Bathroom inside the space

For Lease