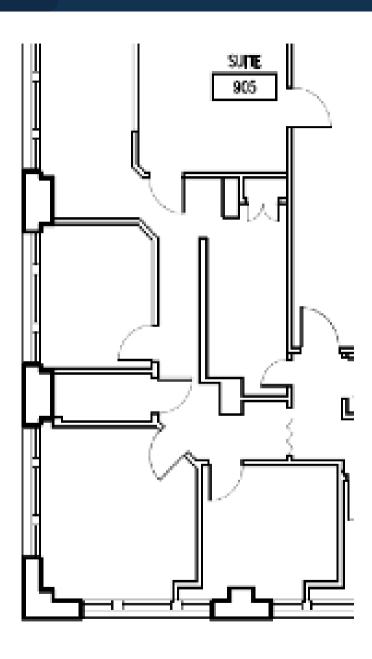

#### **SUITE 900 & 905**

- Divisible
- Suite 900/905: ± 2,830 SF
- Reception / seating lounge
- Lots of storage space and cabinets
- Kitchenette
- 2 entries to suites
- Bathroom inside the space

For Lease