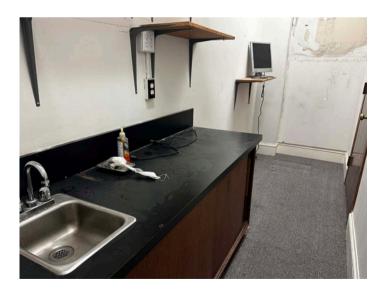

### **SUITE 810**

- ± 1,381 SF
- Reception Area
- 3 Private Office
- Kitchenette