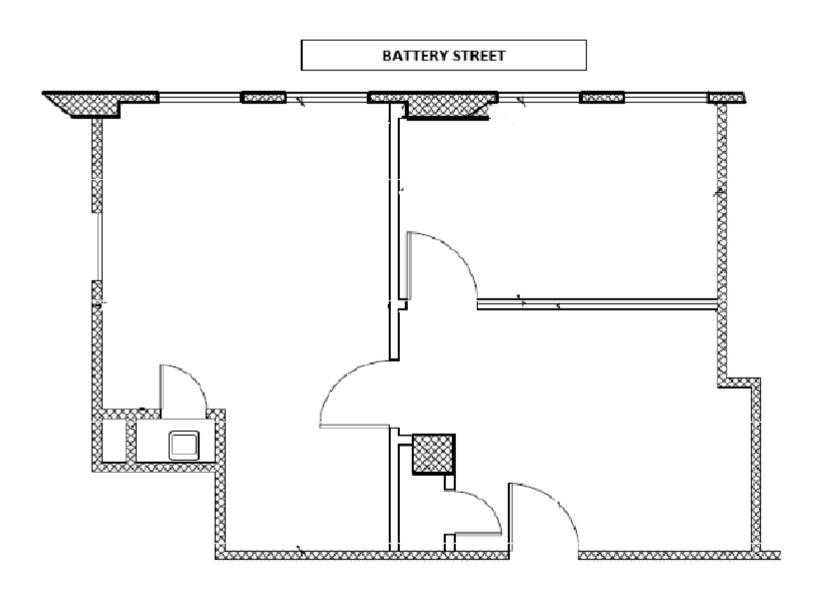

### **2ND FLOOR | OVERVIEW**

### **SUITE 200**

- ± 787 SF
- All open plan Space
- Can maximize number of Workstations
- Right off lobby
- Double Door Identity

#### **SUITE 202**

- ± 1,772 SF
- Open Area
- 3 Private Rooms
- Operable Windows
- Kitchenette
- Market Street Views
- Flooring Option is Tenant's Choice of Building Standard Material

**Battery Street** 