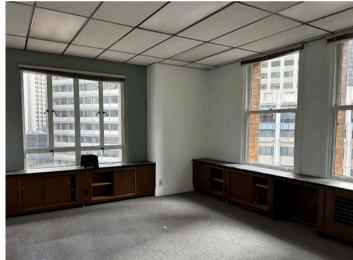

#### **SUITE 202**

- ± 1,772 SF
- Open Area
- 3 Private Rooms
- Operable Windows
- Kitchenette
- Market Street Views
- Flooring Option is Tenant's Choice of Building Standard Material

**Battery Street** 