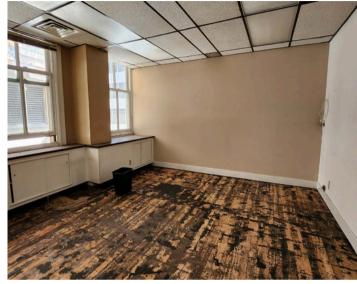

### **SUITE 806**

- ± 1,241 SF
- Large Open Area
- 1 Private Office

### **SUITE 810**

- ± 1,381 SF
- Reception Area
- 3 Private Office
- Kitchenette