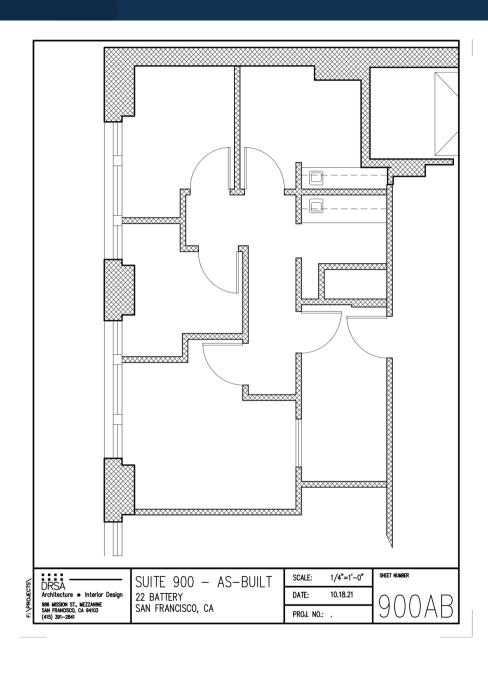

#### **SUITE 900 & 905**

- Divisible
- Suite 900/905: ± 2,830 SF
- Reception / seating lounge
- Lots of storage space and cabinets
- Kitchenette
- 2 entries to suites
- Bathroom inside the space

For Lease