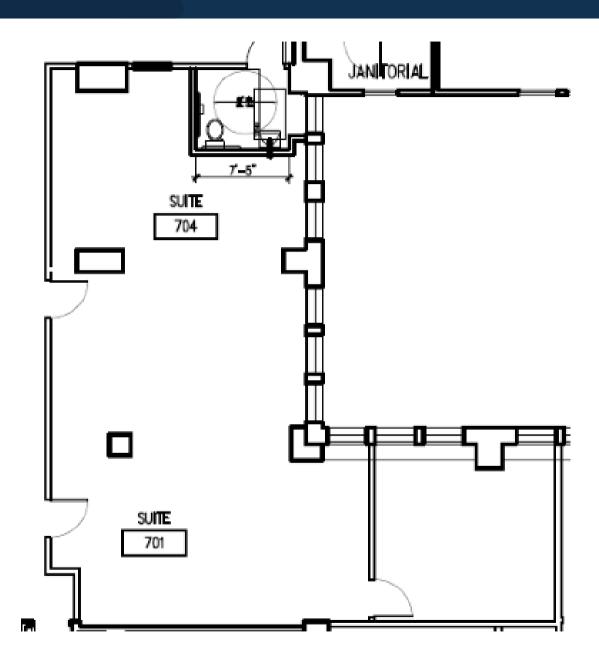

### **SUITE 701 & 704**

- ± 1,470 SF
- 4 Private Rooms
- Lots of Storage
- Build Out Space
- Flooring Option is Tenant's
   Choice of Building Standard Material