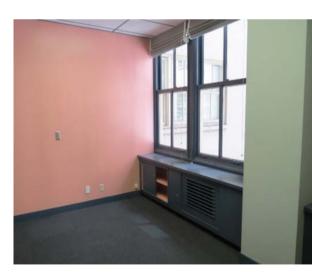

### **2ND FLOOR | OVERVIEW**

### **SUITE 200**

- ± 787 SF
- All open plan Space
- Can maximize number of Workstations
- Right off lobby
- Double Door Identity

#### **SUITE 202**

- ± 1,772 SF
- Open Area
- 3 Private Rooms
- Operable Windows
- Kitchenette
- Market Street Views
- Flooring Option is Tenant's Choice of Building Standard Material

**Battery Street** 