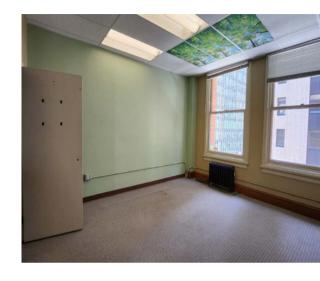

### **2ND FLOOR | OVERVIEW**

### **SUITE 200**

- ± 787 SF
- All open plan Space
- Can maximize number of Workstations
- Right off lobby
- Double Door Identity

#### **SUITE 202**

- ± 1,772 SF
- Open Area
- 3 Private Rooms
- Operable Windows
- Kitchenette
- Market Street Views
- Flooring Option is Tenant's Choice of Building Standard Material

**Battery Street** 