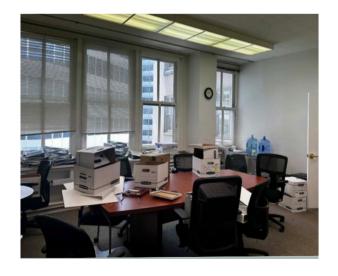

#### **SUITE 510**

- ± 899 SF
- 3 Large Offices
- New Carpet
- Sink Available
- Waiting Lounge Area