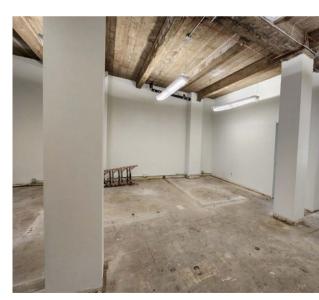

### **2ND FLOOR | OVERVIEW**

### **SUITE 200**

- ± 787 SF
- All open plan Space
- Can maximize number of Workstations
- Right off lobby
- Double Door Identity