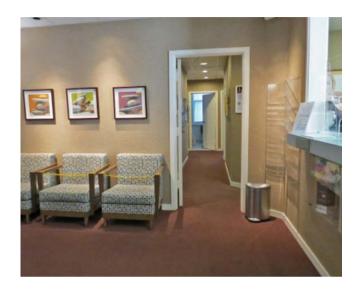

### **SUITE 505**

- ± 656 SF
- Reception Area
- Two private office and open area
- Include Sink

#### **SUITE 510**

- ± 899 SF
- 3 Large Offices
- New Carpet
- Sink Available
- Waiting Lounge Area