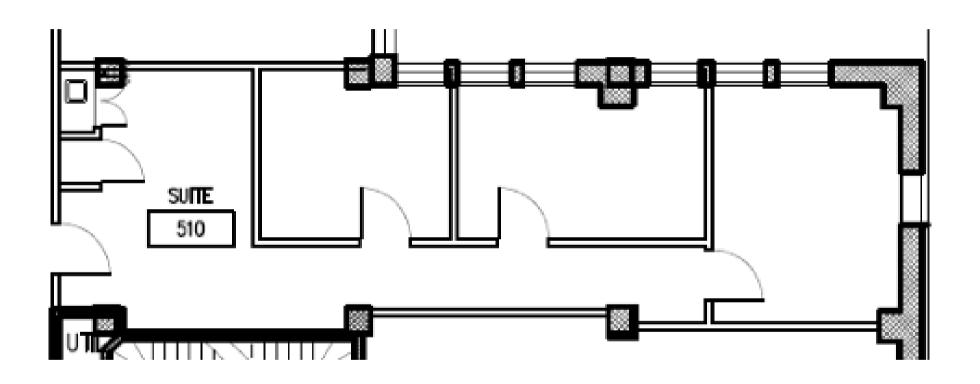

#### **SUITE 510**

- ± 899 SF
- 3 Large Offices
- New Carpet
- Sink Available
- Waiting Lounge Area