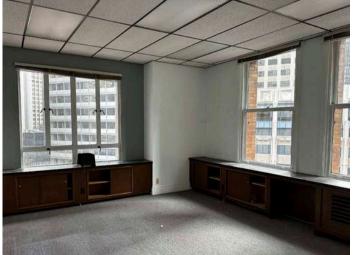

#### **SUITE 900**

- Divisible
- ± 810 RSF
- Reception / seating lounge
- Lots of storage space and cabinets
- Kitchenette
- 2 entries to suites
- Bathroom inside the space

This information has been secured by Starboard CRE from sources believed to be reliable. It is not guaranteed and should be verified before closing any transaction.