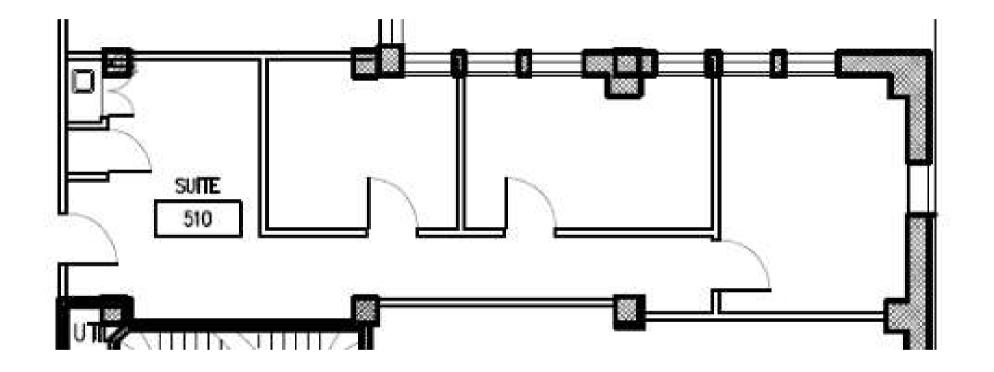

#### **SUITE 510**

- ± 899 RSF
- 3 Large Offices
- New Carpet
- Sink Available
- Waiting Lounge Area

## SUITE 510 | FLOORPLAN