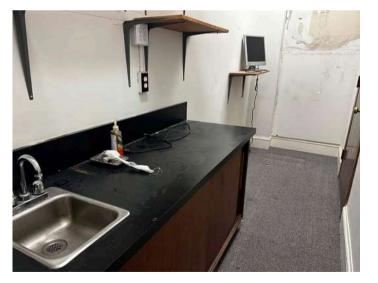

#### SUITE 806 & 810

- Approx.± 2,622 RSF
- Large Open Area
- 1 Private Office
- Reception Area
- 3 Private Office
- Kitchenette

#### suite 806 & 810 are combined