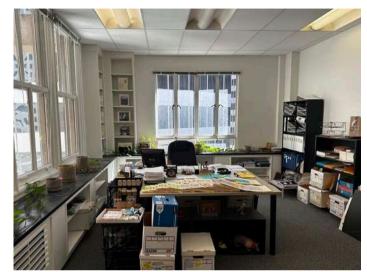

#### **SUITE 505**

- ± 656 RSF
- Reception Area
- Two private office and open area
- Include Sink

#### **SUITE 510**

- ± 899 RSF
- 3 Large Offices
- New Carpet
- Sink Available
- Waiting Lounge Area