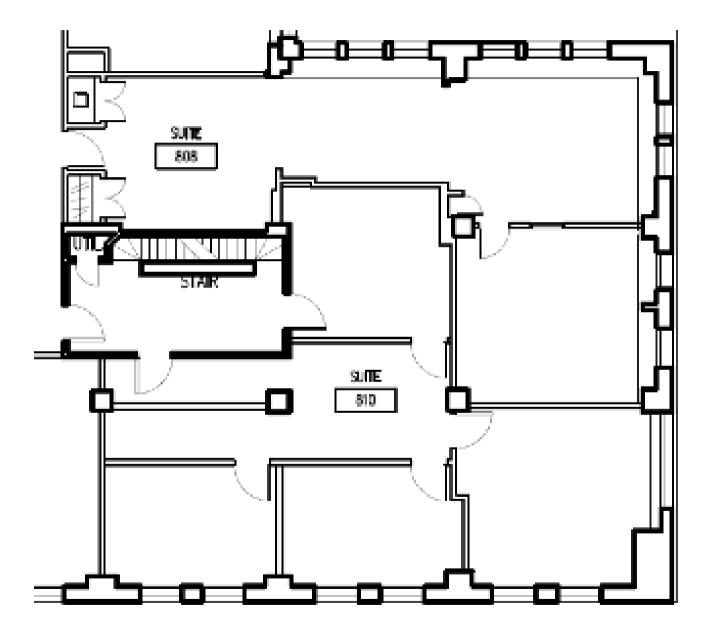

#### SUITE 806 & 810

- Approx.± 2,622 RSF
- Large Open Area
- 1 Private Office
- Reception Area
- 3 Private Office
- Kitchenette

#### suite 806 & 810 are combined

## SUITE 806 & 810 | FLOORPLAN