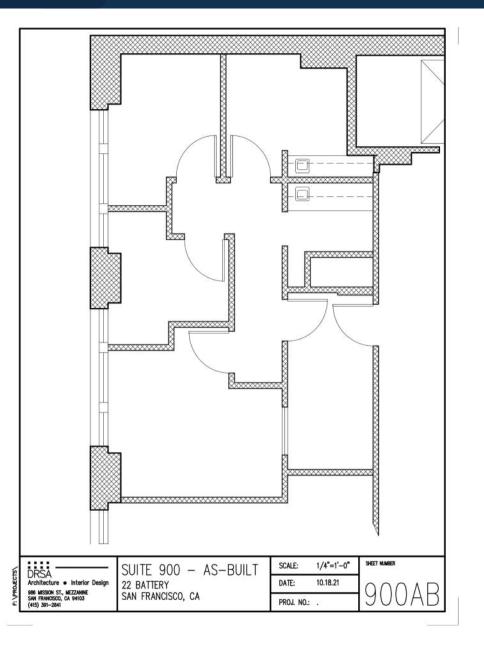

#### **SUITE 900**

- Divisible
- ± 810 RSF
- Reception / seating lounge
- Lots of storage space and cabinets
- Kitchenette
- 2 entries to suites
- Bathroom inside the space

This information has been secured by Starboard CRE from sources believed to be reliable. It is not guaranteed and should be verified before closing any transaction.

## SUITE 900 | FLOORPLAN