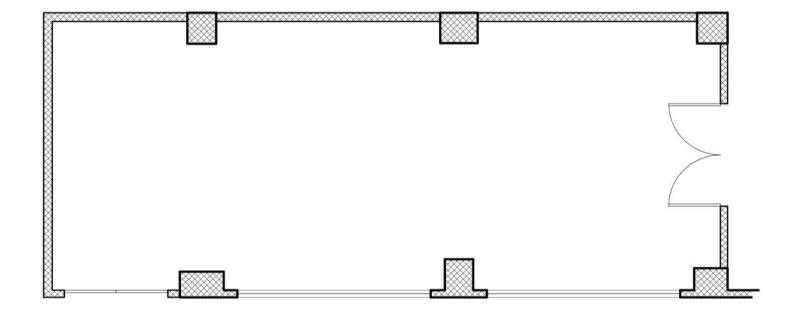

## SUITE 200 | FLOORPLAN

#### **SUITE 200**

- ± 736 RSF
- All open plan Space
- Can maximize number of Workstations
- Right off lobby
- Double Door Identity