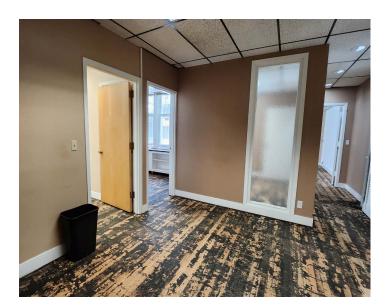

## **2ND FLOOR | OVERVIEW**

### **SUITE 200**

- ± 787 SF
- All open plan Space
- Can maximize number of Workstations
- Right off lobby
- Double Door Identity

- ± 1,772 SF
- Open Area
- 3 Private Rooms
- Operable Windows
- Kitchenette
- Market Street Views
- Flooring Option is Tenant's Choice of Building Standard Material