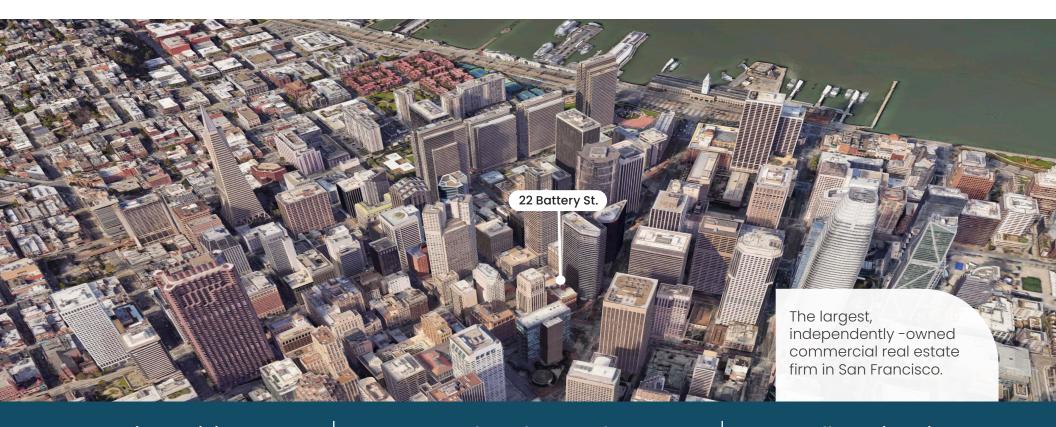

# 22 Battery St.

San Francisco, CA 94111

Different spaces and layouts with flexibility right in the center of FIDI with immediate access to transportation.

**View Online** 

STARBOARDCRE.COM
OFC. PHONE 415.765.6900
49 POWELL STREET, SAN FRANCISCO, CA 94102

#### 22 BATTERY ST.

- 22 Battery is located in The Financial District, the largest concentration of corporate headquarters, law firms, insurance companies, real estate firms, banks, and other financial institutions.
- Excellent parking nearby with a variety of garages. Also a short walking distance to Union Square, SoMa, and The Ferry Building.
- Access to public transit is exceptional, as four BART lines stop in the Financial District, and most lines in the city's MUNI light rail and bus systems feed into the downtown core running down Market Street.