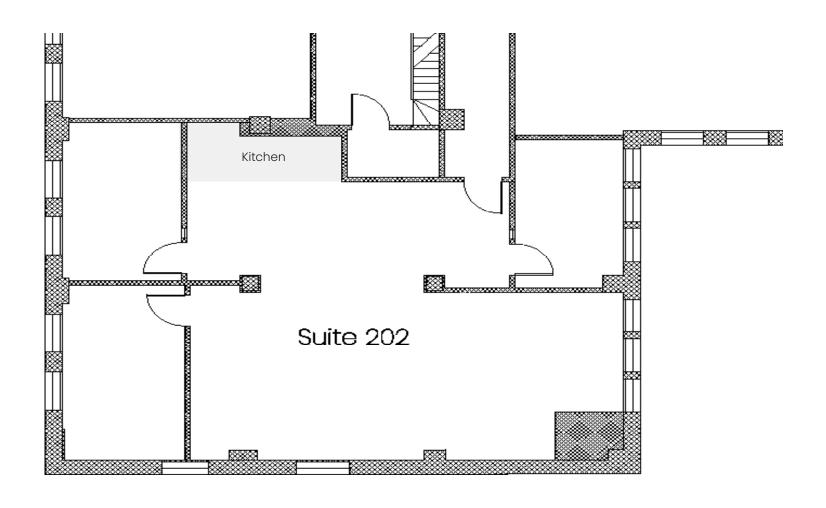

BART lines stop in the Financial District, and most lines in the city's MUNI light rail and bus systems feed into the downtown core running down Market Street.

Space should be delivered as is in good working order, any improvement necessary can be amortized as additional rent.



## **2ND FLOOR | OVERVIEW**

### **SUITE 200**

- ± 787 SF
- All open plan Space
- Can maximize number of Workstations
- Right off lobby
- Double Door Identity





- ± 1,772 SF
- Open Area
- 3 Private Rooms
- Operable Windows
- Kitchenette
- Market Street Views
- Flooring Option is Tenant's Choice of Building Standard Material





## 2ND FLOOR | OVERVIEW

- $\pm 2,560 SF$
- One private office and open area
- Great Windowline
- Operable windows
- Overlooking Market Street and Battery







**Battery Street** 



- $\pm 1,504 SF$
- Reception Area
- 3 Small offices
- 1 Conference Room with Glass Wall





### **SUITE 505**

- $\pm 656 SF$
- Reception Area
- Two private office and open area
- Include Sink





- ± 899 SF
- 3 Large Offices
- New Carpet
- Kitchenette
- Waiting Lounge Area









**Battery Street** 



### **SUITE 610**

- ± 2055 SF
- 1 Conference Room
- 4 Offices
- 1 Kitchen
- Reception Area





### **SUITE 614**

- ± 743 SF
- 1 Offices
- Large Open Layout

SUITE 610 & SUITE 614 CAN BE MERGED.

- $\pm 1,470 \text{ SF}$
- 4 Private Rooms
- Lots of Storage
- Build Out Space
- Flooring Option is Tenant's Choice of Building Standard Material











## **SUITE 806**

- ± 1,241 SF
- Large Open Area
- 1 Private Office

- ± 1,381 SF
- Reception Area
- 3 Private Office
- Kitchenette