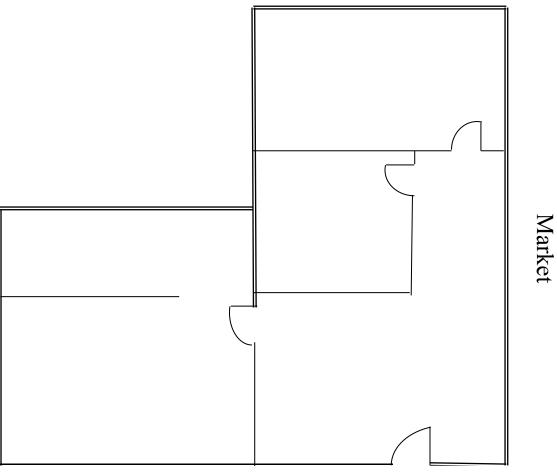

## 2ND FLOOR | OVERVIEW

- $\pm 2,560 SF$
- One private office and open area
- Great Windowline
- Operable windows
- Overlooking Market Street and Battery

**Battery Street** 

- $\pm 1,504 SF$
- Reception Area
- 3 Small offices
- 1 Conference Room with Glass Wall