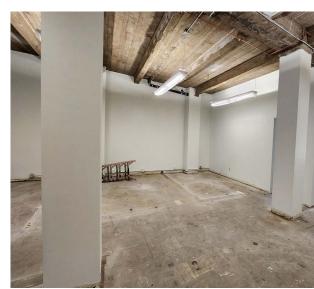

### **SUITE 614**

- ± 743 SF
- 1 Offices
- Large Open Layout

SUITE 610 & SUITE 614 CAN BE MERGED.

- $\pm 1,470 \text{ SF}$
- 4 Private Rooms
- Lots of Storage
- Build Out Space
- Flooring Option is Tenant's Choice of Building Standard Material