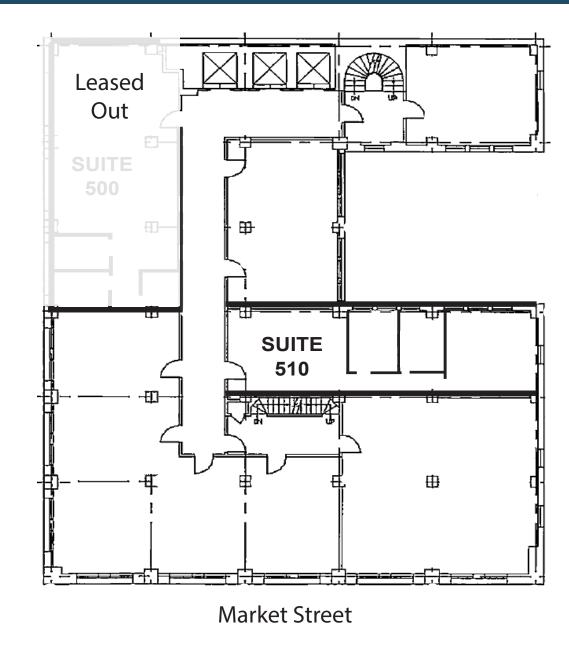

## 2ND FLOOR | OVERVIEW

- $\pm 2,560 SF$
- One private office and open area
- Great Windowline
- Operable windows
- Overlooking Market Street and Battery

**Battery Street** 

- $\pm 1,504 SF$
- Reception Area
- 3 Small offices
- 1 Conference Room with Glass Wall

### **SUITE 505**

- $\pm 656 SF$
- Reception Area
- Two private office and open area
- Include Sink

- ± 899 SF
- 3 Large Offices
- New Carpet
- Kitchenette
- Waiting Lounge Area

**Battery Street** 