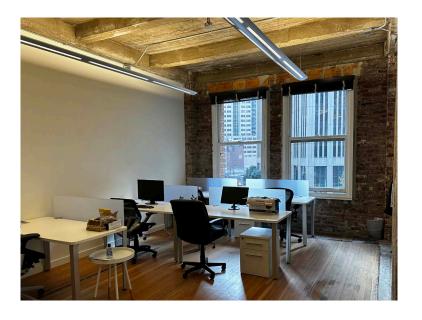

### **SUITE 200**

- ± 787 SF
- All open plan Space
- Can maximize number of Workstations
- Right off lobby
- Double Door Identity

- ± 1,772 SF
- Open Area
- 3 Private Rooms
- Operable Windows
- Kitchenette
- Market Street Views
- Flooring Option is Tenant's Choice of Building Standard Material