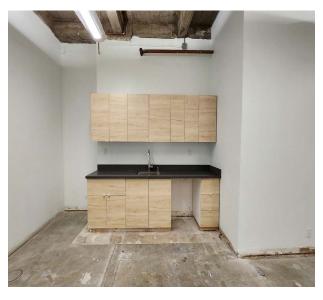

### **SUITE 505**

- $\pm 656 SF$
- Reception Area
- Two private office and open area
- Include Sink

- ± 899 SF
- 3 Large Offices
- New Carpet
- Kitchenette
- Waiting Lounge Area

**Battery Street** 