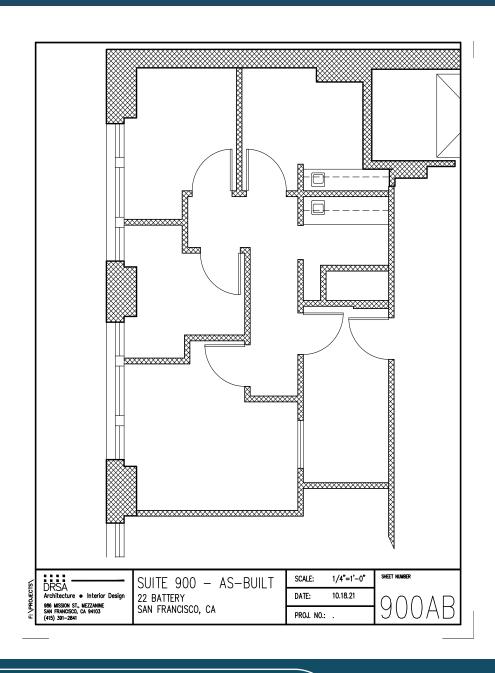

### **SUITE 900 & 905**

- Divisible
- Suite 900/905: ± 2,830 SF
- Reception / seating lounge
- Lots of storage space and cabinets
- Kitchenette
- 2 entries to suites

Hans Hansson
President / Broker of Record
hans@starboardcre.com
CELL: 415.517.2589
OFC. PHONE: 415.765.6900
BRE # 00872902