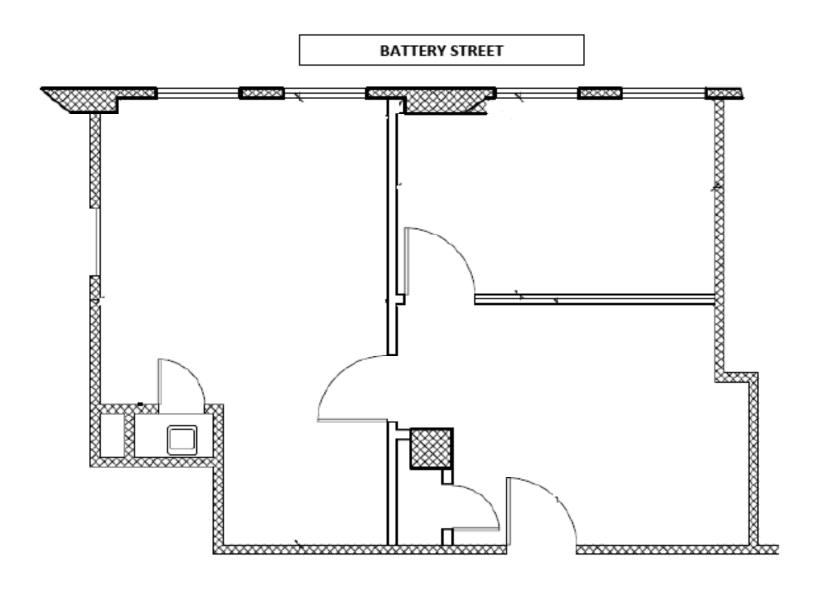

## 2ND FLOOR | OVERVIEW

- $\pm 2,560 SF$
- One private office and open area
- Great Windowline
- Operable windows
- Overlooking Market Street and Battery

**Battery Street** 

- $\pm 1,504 SF$
- Reception Area
- 3 Small offices
- 1 Conference Room with Glass Wall

### **SUITE 505**

- $\pm 656 SF$
- Reception Area
- Two private office and open area
- Include Sink

- ± 899 SF
- 3 Large Offices
- New Carpet
- Kitchenette
- Waiting Lounge Area

**Battery Street** 