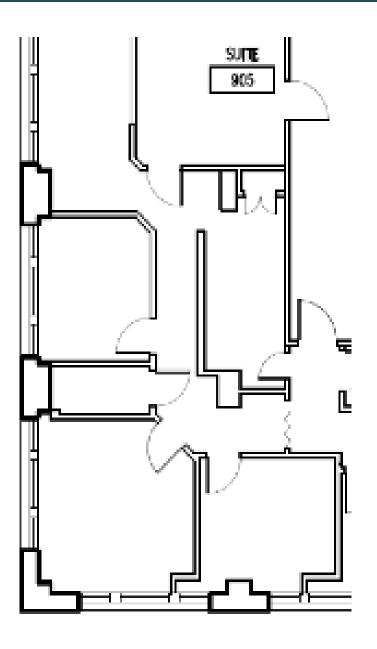

### **SUITE 900 & 905**

- Divisible
- Suite 900/905: ± 2,830 SF
- Reception / seating lounge
- Lots of storage space and cabinets
- Kitchenette
- 2 entries to suites
- Bathroom inside the space

Hans Hansson
President / Broker of Record
hans@starboardcre.com
CELL: 415.517.2589
OFC. PHONE: 415.765.6900
BRE # 00872902