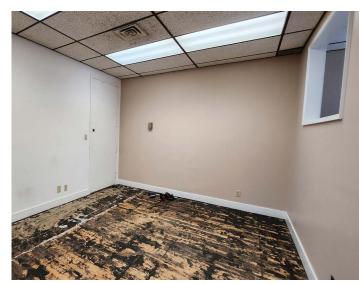

### **SUITE 701 & 704**

- $\pm 1,470 \text{ SF}$
- 4 Private Rooms
- Lots of Storage
- Build Out Space
- Flooring Option is Tenant's Choice of Building Standard Material