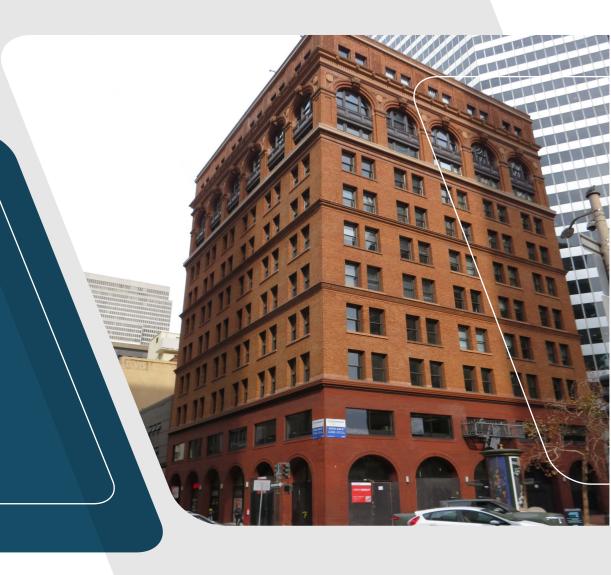

# 22 Battery St.

San Francisco, CA 94111

Different spaces and layouts with flexibility right in the center of FIDI with immediate access to transportation.

**View Online** 

STARBOARDCRE.COM
OFC. PHONE 415.765.6900
49 POWELL STREET, SAN FRANCISCO, CA 94102

#### 22 BATTERY ST.

- 22 Battery is located in The Financial District, the largest concentration of corporate headquarters, law firms, insurance companies, real estate firms, banks, and other financial institutions.
- Excellent parking nearby with a variety of garages. Also a short walking distance to Union Square, SoMa, and The Ferry Building.
- Access to public transit is exceptional, as four BART lines stop in the Financial District, and most lines in the city's MUNI light rail and bus systems feed into the downtown core running down Market Street.