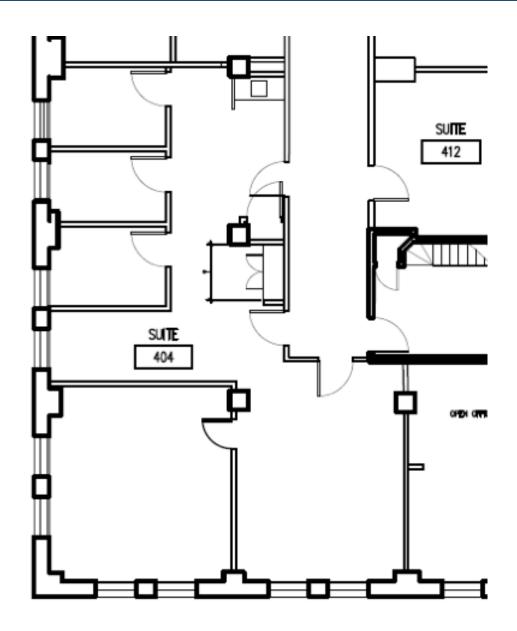

rry Building.
- Access to public transit is exceptional, as four BART lines stop in the Financial District, and most lines in the city's MUNI light rail and bus systems feed into the downtown core running down Market Street.

Space should be delivered as is in good working order, any improvement necessary can be amortized as additional rent.



## **2ND FLOOR | OVERVIEW**

### **SUITE 200**

- ± 787 SF
- All open plan Space
- Can maximize number of Workstations
- Right off lobby
- Double Door Identity





- ± 1,772 SF
- Open Area
- 3 Private Rooms
- Operable Windows
- Kitchenette
- Market Street Views
- Flooring Option is Tenant's Choice of Building Standard Material







**Battery Street** 



- $\pm 1,504 SF$
- Reception Area
- 3 Small offices
- 1 Conference Room with Glass Wall







### **SUITE 505**

- $\pm 656 SF$
- Reception Area
- Two private office and open area
- Include Sink





- ± 899 SF
- 3 Large Offices
- New Carpet
- Sink Available
- Waiting Lounge Area











### **SUITE 610 & 614**

- ± 2788 SF
- 1 Conference Room
- 5 Offices
- 1 Kitchen
- Large Open Layout
- Reception Area











### **SUITE 701 & 704**

- $\pm 1,470 \text{ SF}$
- 4 Private Rooms
- Lots of Storage
- Build Out Space
- Flooring Option is Tenant's Choice of Building Standard Material











## **SUITE 806**

- ± 1,241 SF
- Large Open Area
- 1 Private Office





- ± 1,381 SF
- Reception Area
- 3 Private Office
- Kitchenette







### **SUITE 900 & 905**

- Divisible
- Suite 900/905: ± 2,830 SF
- Reception / seating lounge
- Lots of storage space and cabinets
- Kitchenette
-