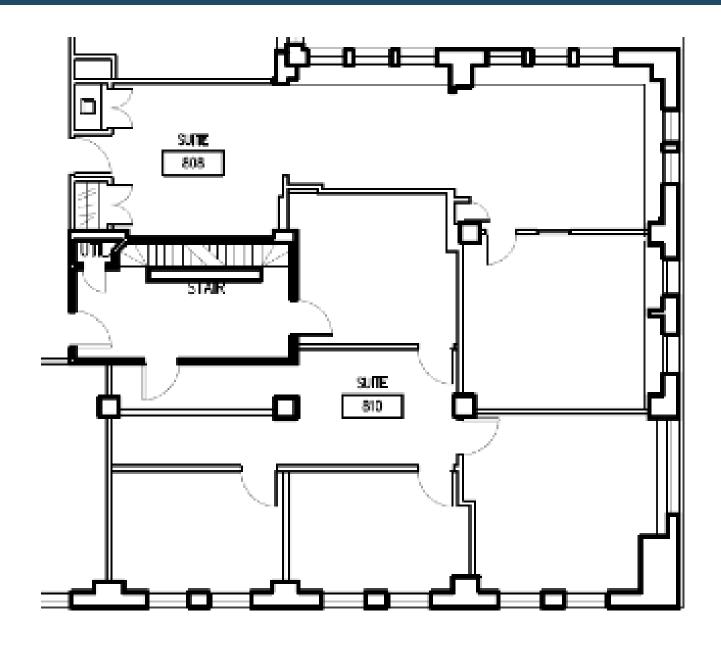

## **SUITE 806**

- ± 1,241 SF
- Large Open Area
- 1 Private Office

- ± 1,381 SF
- Reception Area
- 3 Private Office
- Kitchenette