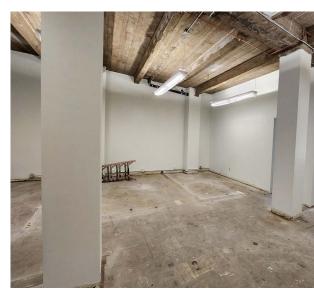

s.
- Excellent parking nearby with a variety of garages. Also a short walking distance to Union Square, SoMa, and The Ferry Building.
- Access to public transit is exceptional, as four BART lines stop in the Financial District, and most lines in the city's MUNI light rail and bus systems feed into the downtown core running down Market Street.

Space should be delivered as is in good working order, any improvement necessary can be amortized as additional rent.



## **2ND FLOOR | OVERVIEW**

### **SUITE 200**

- ± 787 SF
- All open plan Space
- Can maximize number of Workstations
- Right off lobby
- Double Door Identity





- ± 1,772 SF
- Open Area
- 3 Private Rooms
- Operable Windows
- Kitchenette
- Market Street Views
- Flooring Option is Tenant's Choice of Building Standard Material







**Battery Street** 



- $\pm 1,504 SF$
- Reception Area
- 3 Small offices
- 1 Conference Room with Glass Wall







### **SUITE 505**

- $\pm 656 SF$
- Reception Area
- Two private office and open area
- Include Sink





- ± 899 SF
- 3 Large Offices
- New Carpet
- Sink Available
- Waiting Lounge Area











### **SUITE 610 & 614**

- ± 2788 SF
- 1 Conference Room
- 5 Offices
- 1 Kitchen
- Large Open Layout
- Reception Area











### **SUITE 701 & 704**

- $\pm 1,470 \text{ SF}$
- 4 Private Rooms
- Lots of Storage
- Build Out Space
- Flooring Option is Tenant's Choice of Building Standard Material











## **SUITE 806**

- ± 1,241 SF
- Large Open Area
- 1 Private Office





- ± 1,381 SF
- Reception Area
- 3 Private Office
- Kitchenette







### **SUITE 900 & 905**

-