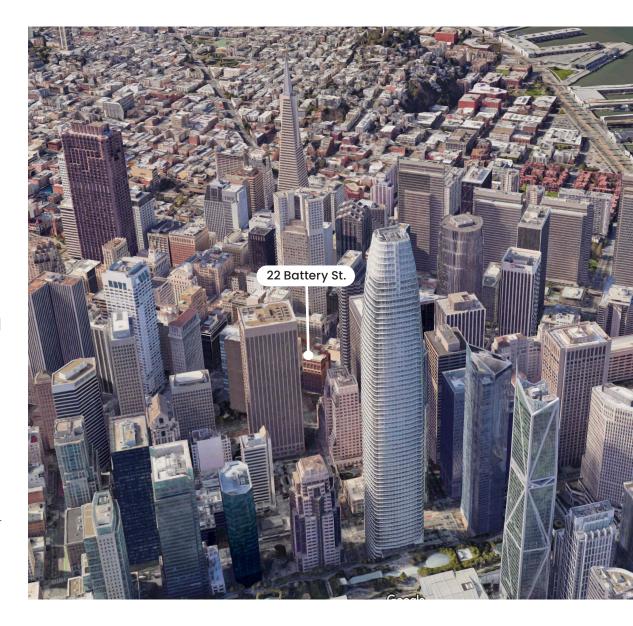

# 22 Battery St.

San Francisco, CA 94111

Different spaces and layouts with flexibility right in the center of FIDI with immediate access to transportation.

**View Online** 

STARBOARDCRE.COM
OFC. PHONE 415.765.6900
49 POWELL STREET, SAN FRANCISCO, CA 94102

#### 22 BATTERY ST.

- 22 Battery is located in The Financial District, the largest concentration of corporate headquarters, law firms, insurance companies, real estate firms, banks, and other financial institutions.
- Excellent parking nearby with a variety of garages. Also a short walking distance to Union Square, SoMa, and The Ferry Building.
- Access to public transit is exceptional, as four BART lines stop in the Financial District, and most lines in the city's MUNI light rail and bus systems feed into the downtown core running down Market Street.