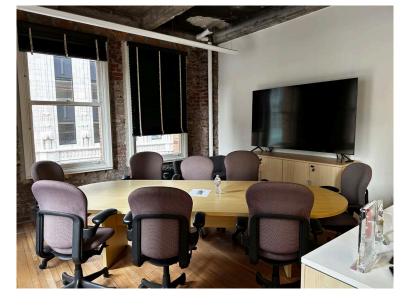

**Battery Street** 

- $\pm 1,504 SF$
- Reception Area
- 3 Small offices
- 1 Conference Room with Glass Wall