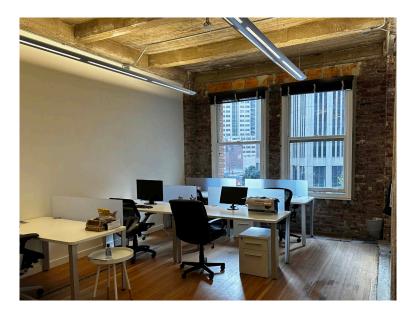

**Battery Street** 

- $\pm 1,504 SF$
- Reception Area
- 3 Small offices
- 1 Conference Room with Glass Wall