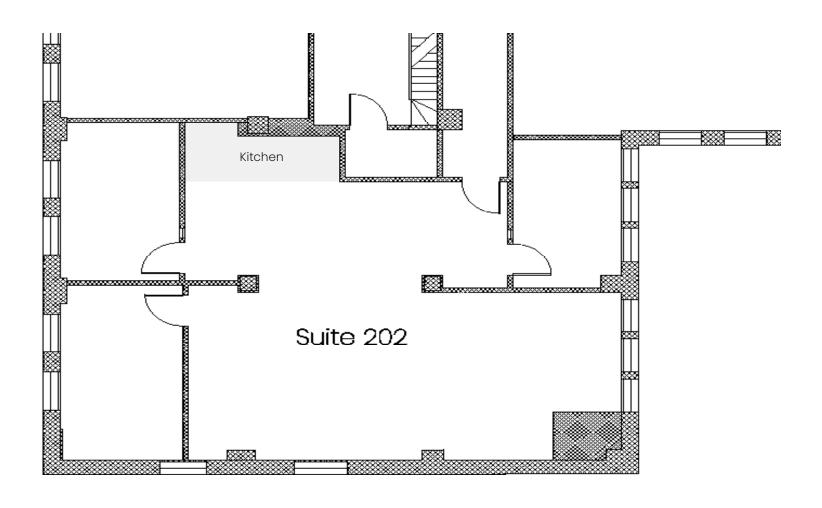

### **SUITE 200**

- ± 787 SF
- All open plan Space
- Can maximize number of Workstations
- Right off lobby
- Double Door Identity

- ± 1,772 SF
- Open Area
- 3 Private Rooms
- Operable Windows
- Kitchenette
- Market Street Views
- Flooring Option is Tenant's Choice of Building Standard Material