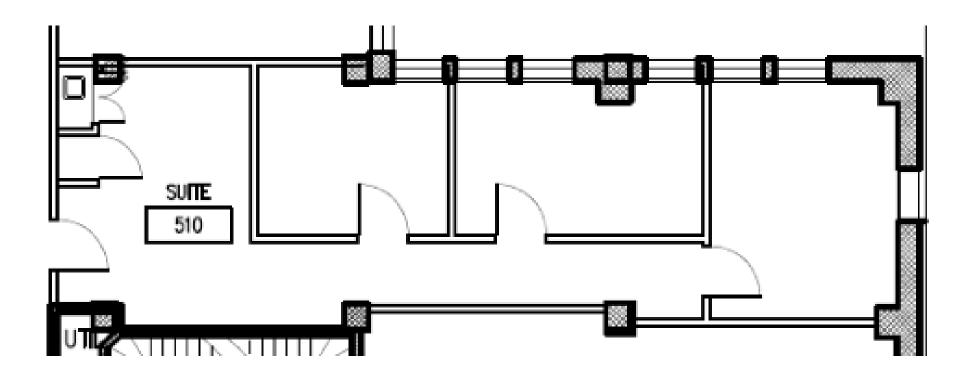

## **2ND FLOOR | OVERVIEW**

### **SUITE 505**

- $\pm 656 SF$
- Reception Area
- Two private office and open area
- Include Sink

- ± 899 SF
- 3 Large Offices
- New Carpet
- Sink Available
- Waiting Lounge Area