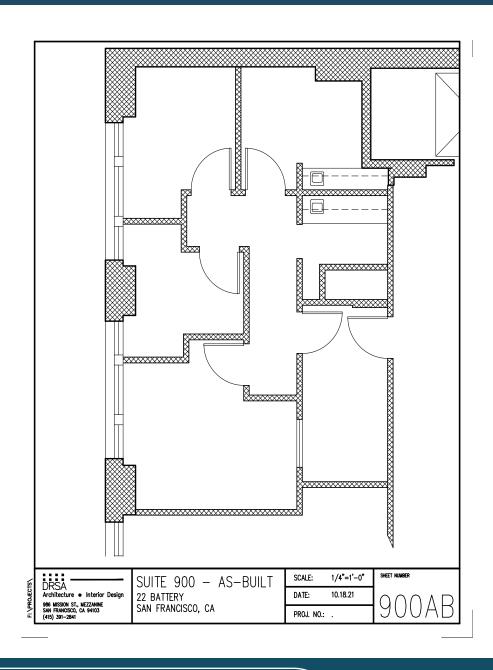

### **SUITE 900 & 905**

- Divisible
- Suite 900/905: ± 2,830 SF
- Reception / seating lounge
- Lots of storage space and cabinets
- Kitchenette
- 2 entries to suites
- Bathroom inside the space

Hans Hansson
President / Broker of Record
hans@starboardcre.com
CELL: 415.517.2589
OFC. PHONE: 415.765.6900
BRE # 00872902