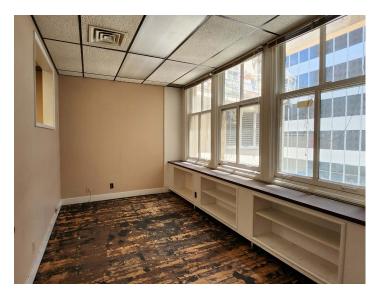

### **SUITE 701 & 704**

- $\pm 1,470 \text{ SF}$
- 4 Private Rooms
- Lots of Storage
- Build Out Space
- Flooring Option is Tenant's Choice of Building Standard Material