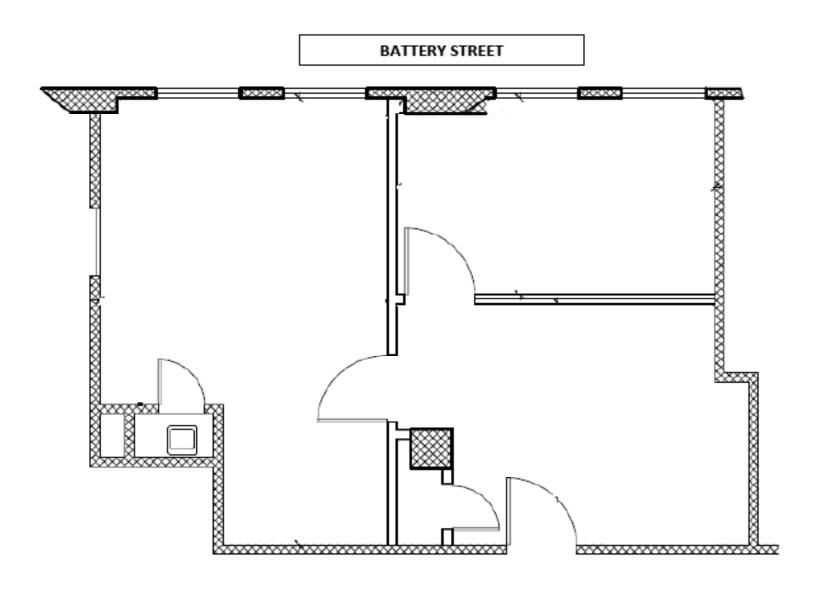

## **2ND FLOOR | OVERVIEW**

**Battery Street** 

- $\pm 1,504 SF$
- Reception Area
- 3 Small offices
- 1 Conference Room with Glass Wall