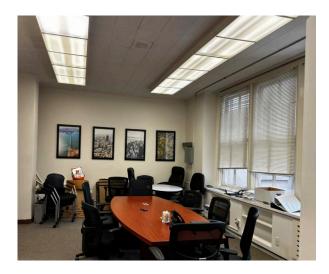

### **SUITE 505**

- $\pm 656 SF$
- Reception Area
- Two private office and open area
- Include Sink

- ± 899 SF
- 3 Large Offices
- New Carpet
- Sink Available
- Waiting Lounge Area