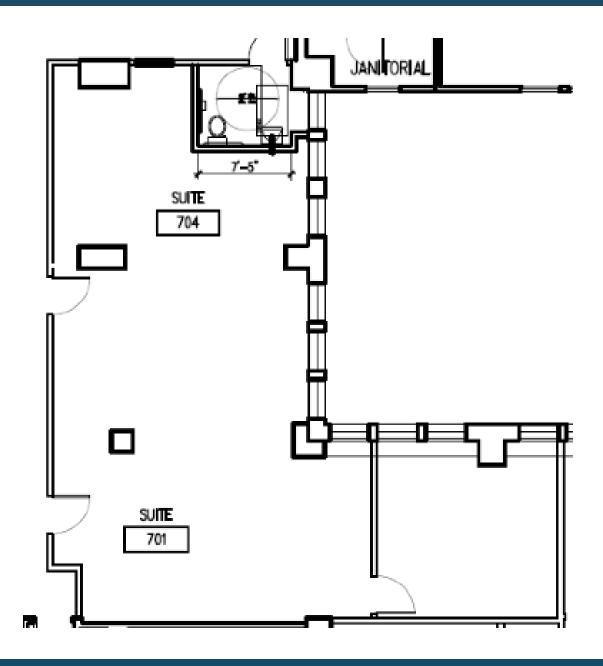

### **SUITE 701 & 704**

- $\pm 1,470 \text{ SF}$
- 4 Private Rooms
- Lots of Storage
- Build Out Space
- Flooring Option is Tenant's Choice of Building Standard Material