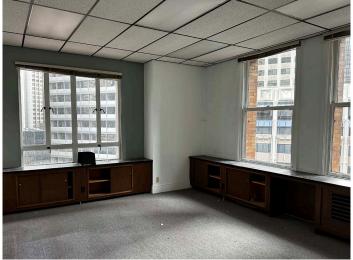

### **SUITE 200**

- ± 787 SF
- All open plan Space
- Can maximize number of Workstations
- Right off lobby
- Double Door Identity

- ± 1,772 SF
- Open Area
- 3 Private Rooms
- Operable Windows
- Kitchenette
- Market Street Views
- Flooring Option is Tenant's Choice of Building Standard Material