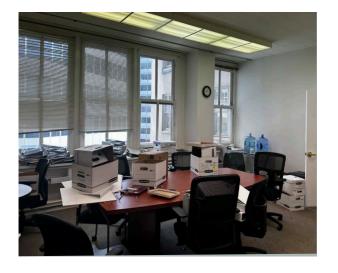

### **SUITE 505**

- $\pm 656 SF$
- Reception Area
- Two private office and open area
- Include Sink

- ± 899 SF
- 3 Large Offices
- New Carpet
- Sink Available
- Waiting Lounge Area