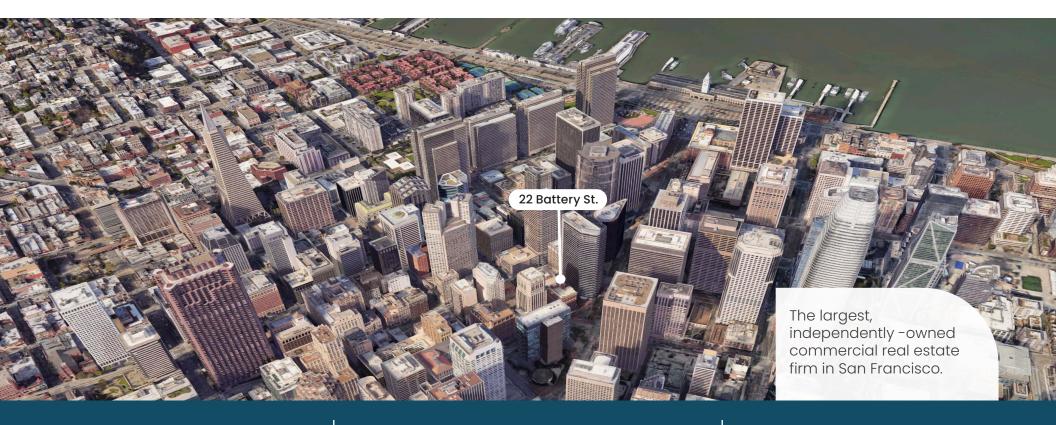

# 22 Battery St.

San Francisco, CA 94111

Different spaces and layouts with flexibility right in the center of FIDI with immediate access to transportation.

**View Online** 

STARBOARDCRE.COM
OFC. PHONE 415.765.6900
49 POWELL STREET, SAN FRANCISCO, CA 94102

#### 22 BATTERY ST.

- 22 Battery is located in The Financial District, the largest concentration of corporate headquarters, law firms, insurance companies, real estate firms, banks, and other financial institutions.
- Excellent parking nearby with a variety of garages. Also a short walking distance to Union Square, SoMa, and The Ferry Building.
- Access to public transit is exceptional, as four BART lines stop in the Financial District, and most lines in the city's MUNI light rail and bus systems feed into the downtown core running down Market Street.