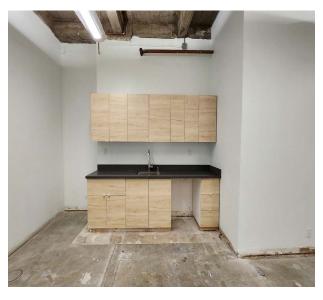

### **SUITE 200**

- ± 787 SF
- All open plan Space
- Can maximize number of Workstations
- Right off lobby
- Double Door Identity

- ± 1,772 SF
- Open Area
- 3 Private Rooms
- Operable Windows
- Kitchenette
- Market Street Views
- Flooring Option is Tenant's Choice of Building Standard Material