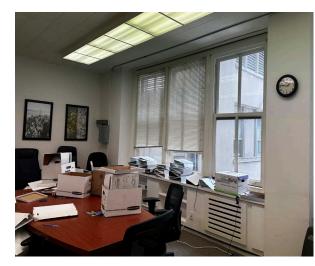

**Battery Street** 

- $\pm 1,504 SF$
- Reception Area
- 3 Small offices
- 1 Conference Room with Glass Wall