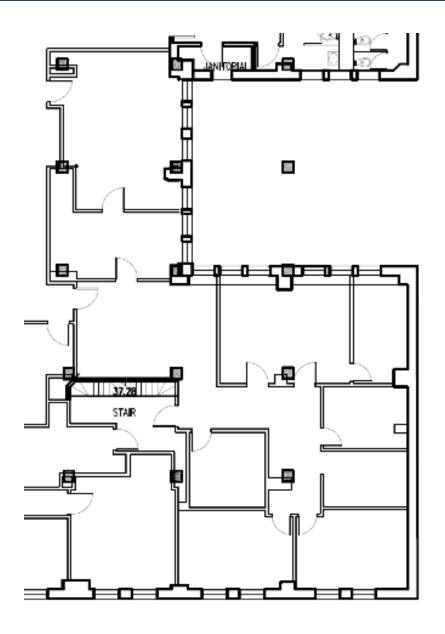

additional rent.



## **2ND FLOOR | OVERVIEW**

### **SUITE 200**

- ± 787 SF
- All open plan Space
- Can maximize number of Workstations
- Right off lobby
- Double Door Identity





- ± 1,772 SF
- Open Area
- 3 Private Rooms
- Operable Windows
- Kitchenette
- Market Street Views
- Flooring Option is Tenant's Choice of Building Standard Material







**Battery Street** 



- $\pm 1,504 SF$
- Reception Area
- 3 Small offices
- 1 Conference Room with Glass Wall







### **SUITE 505**

- $\pm 656 SF$
- Reception Area
- Two private office and open area
- Include Sink





- ± 899 SF
- 3 Large Offices
- New Carpet
- Sink Available
- Waiting Lounge Area











### **SUITE 610 & 614**

- ± 2788 SF
- 1 Conference Room
- 5 Offices
- 1 Kitchen
- Large Open Layout
- Reception Area











### **SUITE 701 & 704**

- $\pm 1,470 \text{ SF}$
- 4 Private Rooms
- Lots of Storage
- Build Out Space
- Flooring Option is Tenant's Choice of Building Standard Material











## **SUITE 806**

- ± 1,241 SF
- Large Open Area
- 1 Private Office





- ± 1,381 SF
- Reception Area
- 3 Private Office
- Kitchenette







### **SUITE 900 & 905**

- Divisible
- Suite 900/905: ± 2,830 SF
- Reception / seating lounge
- Lots of storage space and cabinets
- Kitchenette
- 2 entries to suites
- Bathroom inside the space















Hans Hansson
President / Broker of Record
hans@starboardcre.com
CELL: 415.517.2589
OFC. PHONE: 415.765.6900
BRE # 00872902



Frank Vella
Broker Associate
frank@starboardcre.com
CELL: 650.464.8062
OFC. PHONE: 415.765.6900
BRE # 01104977





**Unique Vision** 

W