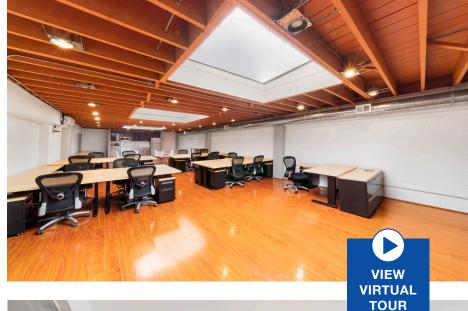

## 188 Shipley St. - San Francisco, CA 94107

Square Ft. 3,508 Square Feet - Ground & 2nd Floor

Rate: \$36/SF/Year; Industrial Gross

Term: 3 - 5 Years

Second floor open-plan space with one large private office/conference room. Great natural light throughout from large skylights, hardwood polished floors and kitchenette with modern cabinetry. Ground floor/garage parking, automatic garage door, space for 3 cars tandem parking or can be used for storage.

## **Building Description**

- » Separate Entrance
- » Parking/ Industrial Work Area
- » Roll Up Door
- » 1 Bathroom on the Ground Floor, Two on 2nd Floor, one includes a shower
- » Private Office/Conference Room
- » Wood Flooring
- » Kitchenette

## 2ND FLOOR/OFFICE SPACE

FOR MORE INFORMATION, CONTACT:

HANS HANSSON hans@starboardnet.com 415.765.6901 | LIC #00872902 CRAIG HANSSON craig@starboardnet.com 415.694.5367 | LIC #01841643