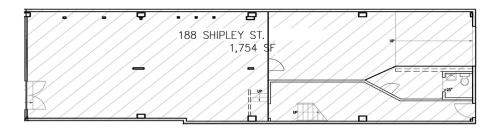

## 188 Shipley St. - San Francisco, CA 94107

Square Ft. 3,508 Square Feet - Ground & 2nd Floor

Rate: \$36/SF/Year; Industrial Gross

Term: 3 - 5 Years

Second floor open-plan space with one large private office/conference room. Great natural light throughout from large skylights, hardwood polished floors and kitchenette with modern cabinetry. Ground floor/garage parking, automatic garage door, space for 3 cars tandem parking or can be used for storage.

## **Building Description**

- » Separate Entrance
- » Parking/ Industrial Work Area
- » Roll Up Door
- » 1 Bathroom on the Ground Floor, Two on 2nd Floor, one includes a shower
- » Private Office/Conference Room
- » Wood Flooring
- » Kitchenette