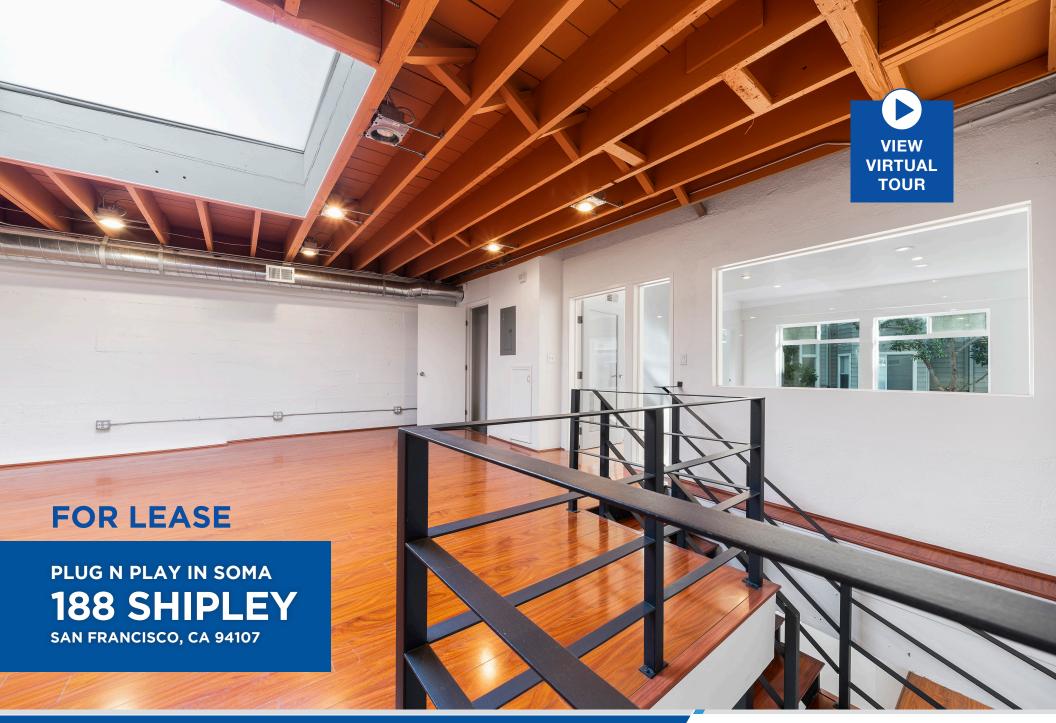

## 188 Shipley St. - San Francisco, CA 94107

Square Ft. 3,508 Square Feet - Ground & 2nd Floor

Rate: \$36/SF/Year; Industrial Gross

Term: 3 - 5 Years

Second floor open-plan space with one large private office/conference room. Great natural light throughout from large skylights, hardwood polished floors and kitchenette with modern cabinetry. Ground floor/garage parking, automatic garage door, space for 3 cars tandem parking or can be used for storage.