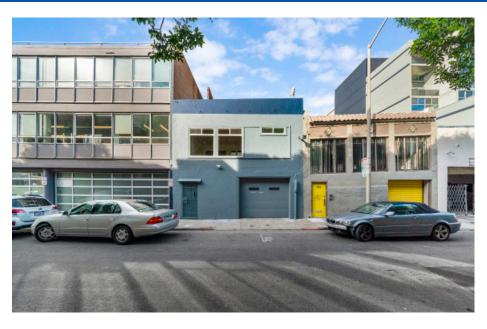

## 188 Shipley St. - San Francisco, CA 94107

Square Ft. 3,508 Square Feet - Ground & 2nd Floor

Rate: \$36/SF/Year; Industrial Gross

Term: 3 - 5 Years

Second floor open-plan space with one large private office/conference room. Great natural light throughout from large skylights, hardwood polished floors and kitchenette with modern cabinetry. Ground floor/garage parking, automatic garage door, space for 3 cars tandem parking or can be used for storage.

## **Building Description**

- » Separate Entrance
- » Parking/ Industrial Work Area
- » Roll Up Door
- » 1 Bathroom on the Ground Floor, Two on 2nd Floor, one includes a shower
- » Private Office/Conference Room
- » Wood Flooring
- » Kitchenette