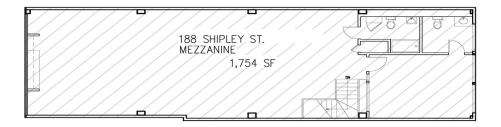

## 188 Shipley St. - San Francisco, CA 94107

Square Ft. 3,508 Square Feet - Ground & 2nd Floor

Rate: \$36/SF/Year; Industrial Gross

Term: 3 - 5 Years

Second floor open-plan space with one large private office/conference room. Great natural light throughout from large skylights, hardwood polished floors and kitchenette with modern cabinetry. Ground floor/garage parking, automatic garage door, space for 3 cars tandem parking or can be used for storage.