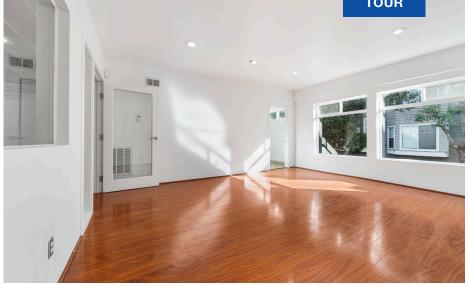

## 188 Shipley St. - San Francisco, CA 94107

Square Ft. 3,508 Square Feet - Ground & 2nd Floor

Rate: \$36/SF/Year; Industrial Gross

Term: 3 - 5 Years

Second floor open-plan space with one large private office/conference room. Great natural light throughout from large skylights, hardwood polished floors and kitchenette with modern cabinetry. Ground floor/garage parking, automatic garage door, space for 3 cars tandem parking or can be used for storage.

## **Building Description**

- » Separate Entrance
- » Parking/ Industrial Work Area
- » Roll Up Door
- » 1 Bathroom on the Ground Floor, Two on 2nd Floor, one includes a shower
- » Private Office/Conference Room
- » Wood Flooring
- » Kitchenette