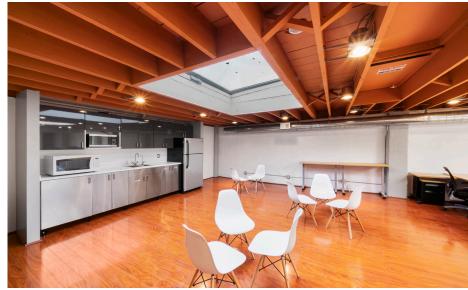

## 188 Shipley St. - San Francisco, CA 94107

Square Ft. 3,508 Square Feet - Ground & 2nd Floor

Rate: \$36/SF/Year; Industrial Gross

Term: 3 - 5 Years

Second floor open-plan space with one large private office/conference room. Great natural light throughout from large skylights, hardwood polished floors and kitchenette with modern cabinetry. Ground floor/garage parking, automatic garage door, space for 3 cars tandem parking or can be used for storage.

## **Building Description**

- » Separate Entrance
- » Parking/ Industrial Work Area
- » Roll Up Door
- » 1 Bathroom on the Ground Floor, Two on 2nd Floor, one includes a shower
- » Private Office/Conference Room
- » Wood Flooring
- » Kitchenette