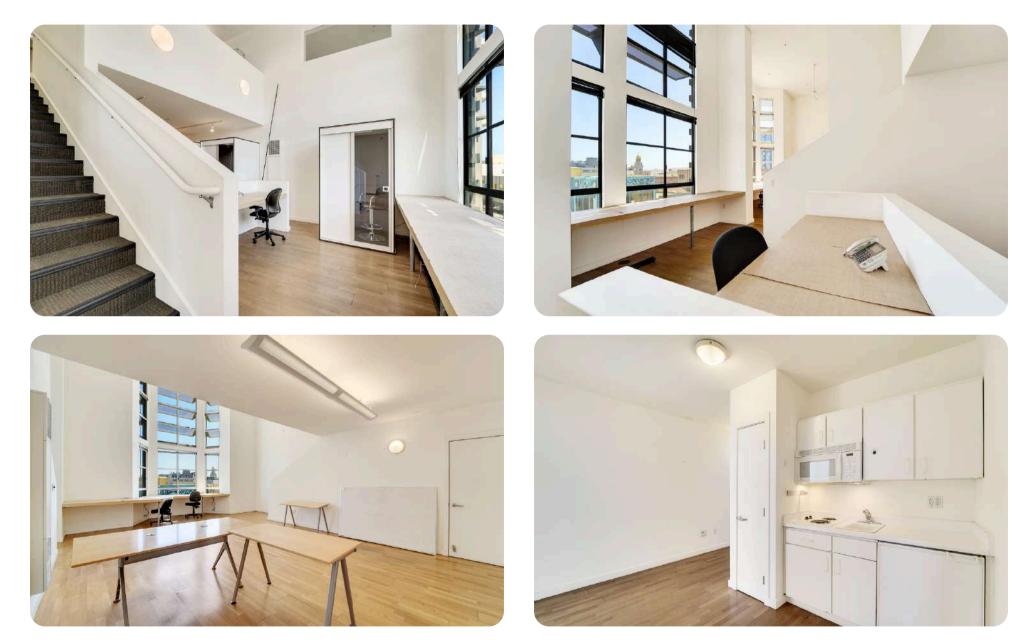

## **SUITE 7:**

- ± 1000 SF
- Open layout
- High ceilings
- Great natural light
- One bathroom
- One kitchenette
- Upstairs mezzanine area

# SUITE 8/10:

- ± 4,692 SF
- Spacious open office loft with multiple sides of natural light
- Efficient mix of conference rooms, private rooms, and open space
- Kitchen
- 3 restrooms, accessible
- Passenger elevator access
- Parking available

# SUITE 9/11:

- ± 2,545 SF
- High ceilings with amazing natural light
- Open layout spanning two floors overlooking city views and hills
- Kitchen
- 2 private rooms
- Passenger elevator access
- Parking available