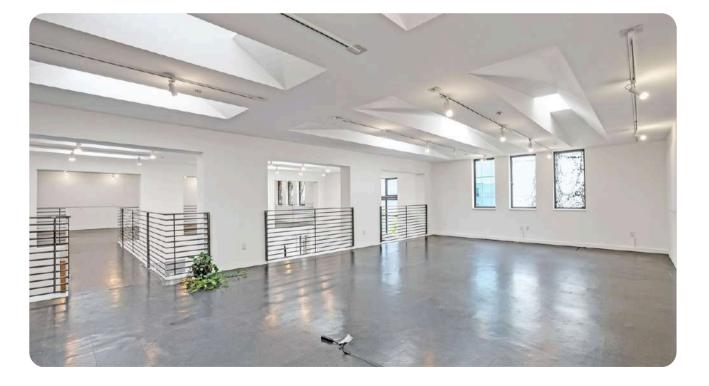

# SUITE 9/11:

- ± 2,545 SF
- High ceilings with amazing natural light
- Open layout spanning two floors overlooking city views and hills
- Kitchen
- 2 private rooms
- Passenger elevator access
- Parking available