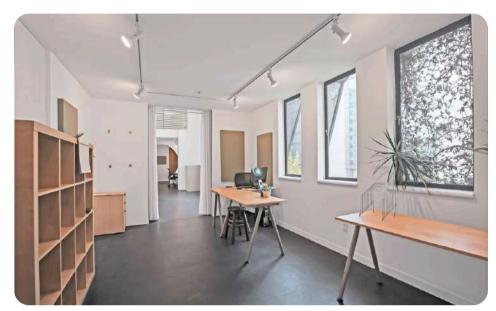

## **SUITE 7:**

- ± 1000 SF
- Open layout
- High ceilings
- Great natural light
- One bathroom
- One kitchenette
- Upstairs mezzanine area