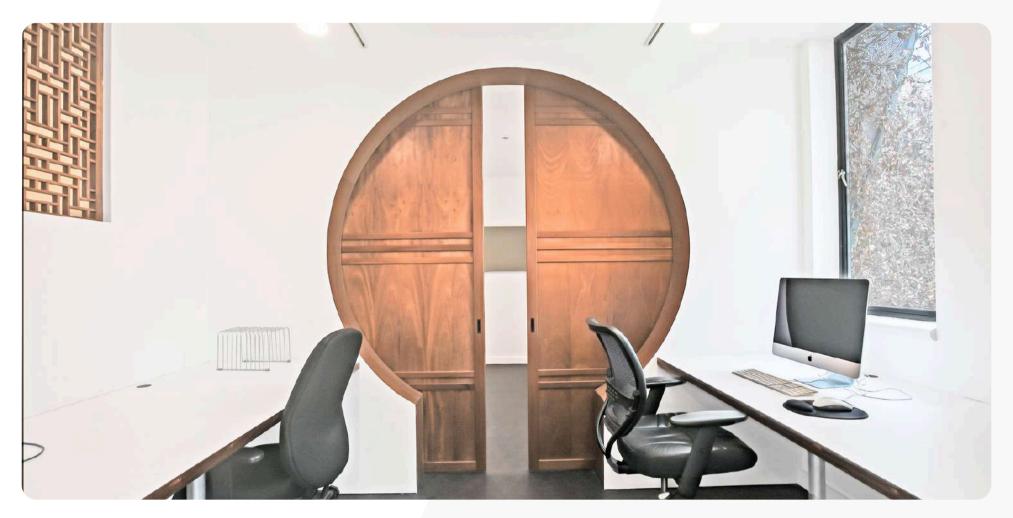

## **SUITE 7:**

- ± 1000 SF
- Open layout
- High ceilings
- Great natural light
- One bathroom
- One kitchenette
- Upstairs mezzanine area