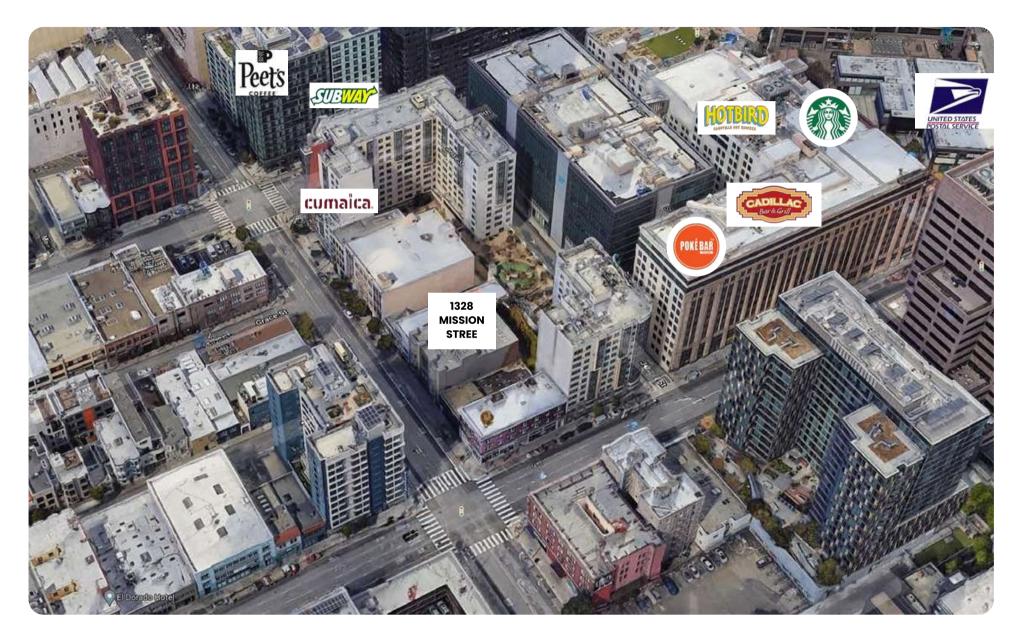

rchitect, Daniel Solomon. An oasis with a serene bamboo garden view, conveniently positioned in the MidMarket/Soma neighborhood.





## **SUITE 7:**

- ± 1000 SF
- Open layout
- High ceilings
- Great natural light
- One bathroom
- One kitchenette
- Upstairs mezzanine area



# SUITE 8/10:

- ± 4,692 SF
- Spacious open office loft with multiple sides of natural light
- Efficient mix of conference rooms, private rooms, and open space
- Kitchen
- 3 restrooms, accessible
- Passenger elevator access
- Parking available

















# SUITE 9/11:

- ± 2,545 SF
- High ceilings with amazing natural light
- Open layout spanning two floors overlooking city views and hills
- Kitchen
- 2 private rooms
- Passenger elevator access
- Parking available











### **IMAGE**





## **Amenities**





### AGENTS









#### Unique Vision We see what others miss

#### Local Market Leader

No one knows Northern California like we do

#### Full-Service Firm We do it all

Locally based, and technology-forward, our brokers are highly qualified experts backed by a full-service, in-house support team who understand the intricacies of San Francisco real estate. Starboard CRE brings decades of brokerage experience representing over 600 million square feet of space with an aggregate lease value of over 10 billion and investments sold over 3 billion.





#### CA DRE# 01103056