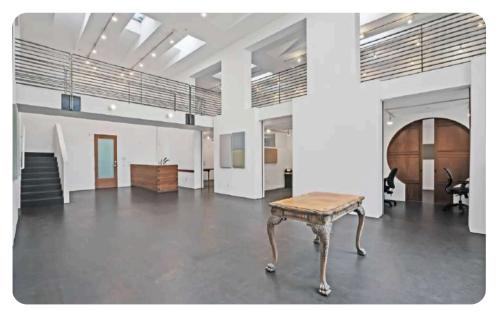

# SUITE 9/11:

- ± 2,545 SF
- High ceilings with amazing natural light
- Open layout spanning two floors overlooking city views and hills
- Kitchen
- 2 private rooms
- Passenger elevator access
- Parking available