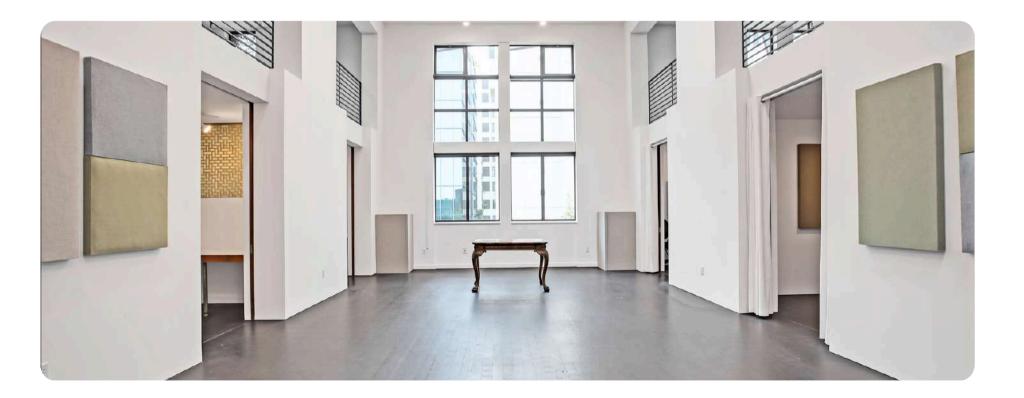

# SUITE 8/10:

- ± 4,692 SF
- Spacious open office loft with multiple sides of natural light
- Efficient mix of conference rooms, private rooms, and open space
- Kitchen
- 3 restrooms, accessible
- Passenger elevator access
- Parking available

# SUITE 9/11:

- ± 2,545 SF
- High ceilings with amazing natural light
- Open layout spanning two floors overlooking city views and hills
- Kitchen
- 2 private rooms
- Passenger elevator access
- Parking available