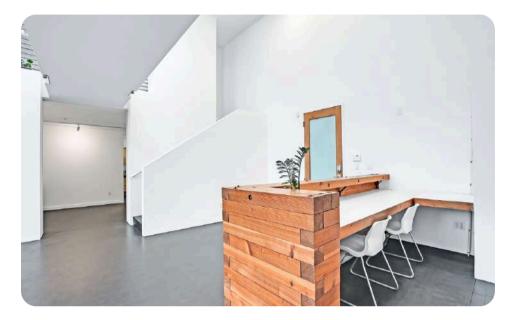

# SUITE 8/10:

- ± 4,692 SF
- Spacious open office loft with multiple sides of natural light
- Efficient mix of conference rooms, private rooms, and open space
- Kitchen
- 3 restrooms, accessible
- Passenger elevator access
- Parking available

# SUITE 9/11:

- ± 2,545 SF
- High ceilings with amazing natural light
- Open layout spanning two floors overlooking city views and hills
- Kitchen
- 2 private rooms
- Passenger elevator access
- Parking available