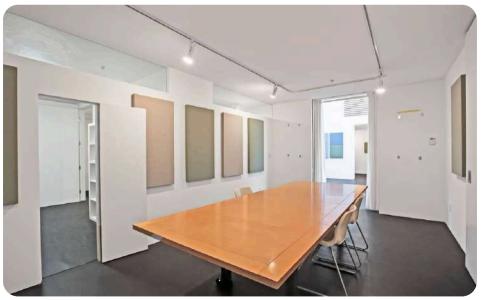

# SUITE 8/10:

- ± 4,692 SF
- Spacious open office loft with multiple sides of natural light
- Efficient mix of conference rooms, private rooms, and open space
- Kitchen
- 3 restrooms, accessible
- Passenger elevator access
- Parking available