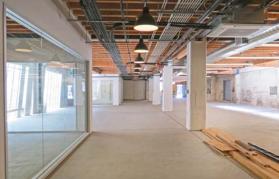

#### **ABOUT 984 FOLSOM STREET**

- √ Tech startups have fueled the majority of office leasing in SoMa in recent years, attracted to the submarket's creative office space in low and midrise buildings that originally served as warehouses or other industrial uses, as well as the area's connectivity to Silicon Valley via Caltrain
- √ 3 Medium Conference Rooms
- √ 1 Large Conference Room
- √ Brand NEW Top of the Line Spilt HVAC System
- √ 11 Ft. High Ceilings with 2 Skylights
- ✓ All improvements are subject to a mutually agreed space plan between owner and tenant

RENTABLE SF: ± 6,800 SF

**PRICE: NEGOTIABLE** 

**LEASE TYPE: INDUSTRIAL GROSS** 

**TERM:** 3 TO 5 YEARS

FOR LEASE | 6,800 SF SPACE IN SOMA DISTRICT

FOR LEASE | 6,800 SF SPACE IN SOMA DISTRICT