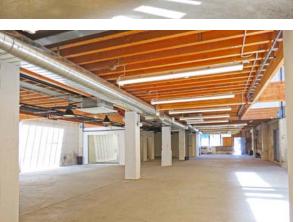

#### **ABOUT 984 FOLSOM STREET**

- √ Tech startups have fueled the majority of office leasing in SoMa in recent years, attracted to the submarket's creative office space in low and midrise buildings that originally served as warehouses or other industrial uses, as well as the area's connectivity to Silicon Valley via Caltrain
- √ 3 Medium Conference Rooms
- √ 1 Large Conference Room
- √ Brand NEW Top of the Line Spilt HVAC System
- √ 11 Ft. High Ceilings with 2 Skylights
- ✓ All improvements are subject to a mutually agreed space plan between owner and tenant

RENTABLE SF: ± 6,800 SF

**PRICE: NEGOTIABLE** 

**LEASE TYPE: INDUSTRIAL GROSS** 

**TERM:** 3 TO 5 YEARS

FOR LEASE | 6,800 SF SPACE IN SOMA DISTRICT

FOR LEASE | 6,800 SF SPACE IN SOMA DISTRICT