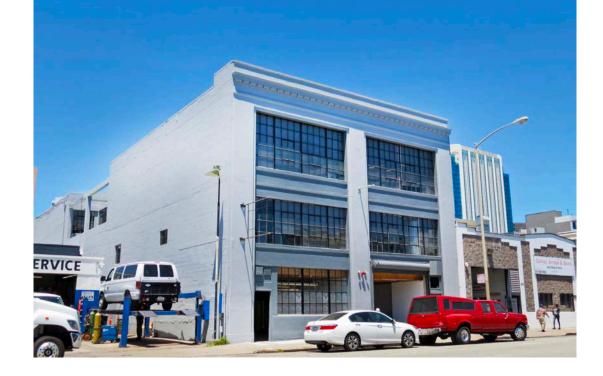

# **984 FOLSOM STREET**

San Francisco, CA 94107

#### **ABOUT 984 FOLSOM STREET**

- √ Tech startups have fueled the majority of office leasing in SoMa in recent years, attracted to the submarket's creative office space in low and midrise buildings that originally served as warehouses or other industrial uses, as well as the area's connectivity to Silicon Valley via Caltrain
- √ 3 Medium Conference Rooms
- √ 1 Large Conference Room
- √ Brand NEW Top of the Line Spilt HVAC System
- √ 11 Ft. High Ceilings with 2 Skylights
- ✓ All improvements are subject to a mutually agreed space plan between owner and tenant

RENTABLE SF: ± 6,800 SF

**PRICE: NEGOTIABLE** 

**LEASE TYPE: INDUSTRIAL GROSS** 

**TERM:** 3 TO 5 YEARS

FOR LEASE | 6,800 SF SPACE IN SOMA DISTRICT

FOR LEASE | 6,800 SF SPACE IN SOMA DISTRICT