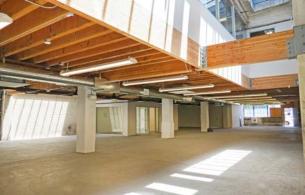

#### **ABOUT 984 FOLSOM STREET**

- √ Tech startups have fueled the majority of office leasing in SoMa in recent years, attracted to the submarket's creative office space in low and midrise buildings that originally served as warehouses or other industrial uses, as well as the area's connectivity to Silicon Valley via Caltrain
- √ 3 Medium Conference Rooms
- √ 1 Large Conference Room
- √ Brand NEW Top of the Line Spilt HVAC System
- √ 11 Ft. High Ceilings with 2 Skylights
- ✓ All improvements are subject to a mutually agreed space plan between owner and tenant

RENTABLE SF: ± 6,800 SF

**PRICE: NEGOTIABLE** 

**LEASE TYPE: INDUSTRIAL GROSS** 

**TERM:** 3 TO 5 YEARS

FOR LEASE | 6,800 SF SPACE IN SOMA DISTRICT

FOR LEASE | 6,800 SF SPACE IN SOMA DISTRICT