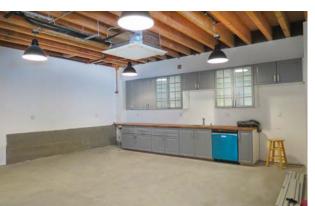

#### **ABOUT 984 FOLSOM STREET**

- √ Tech startups have fueled the majority of office leasing in SoMa in recent years, attracted to the submarket's creative office space in low and midrise buildings that originally served as warehouses or other industrial uses, as well as the area's connectivity to Silicon Valley via Caltrain
- √ 3 Medium Conference Rooms
- √ 1 Large Conference Room
- √ Brand NEW Top of the Line Spilt HVAC System
- √ 11 Ft. High Ceilings with 2 Skylights
- ✓ All improvements are subject to a mutually agreed space plan between owner and tenant

RENTABLE SF: ± 6,800 SF

**PRICE: NEGOTIABLE** 

**LEASE TYPE: INDUSTRIAL GROSS** 

**TERM:** 3 TO 5 YEARS

FOR LEASE | 6,800 SF SPACE IN SOMA DISTRICT

FOR LEASE | 6,800 SF SPACE IN SOMA DISTRICT