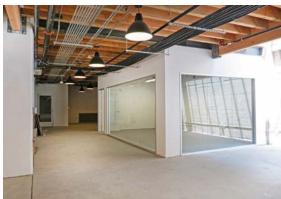

#### **ABOUT 984 FOLSOM STREET**

- √ Tech startups have fueled the majority of office leasing in SoMa in recent years, attracted to the submarket's creative office space in low and midrise buildings that originally served as warehouses or other industrial uses, as well as the area's connectivity to Silicon Valley via Caltrain
- √ 3 Medium Conference Rooms
- √ 1 Large Conference Room
- √ Brand NEW Top of the Line Spilt HVAC System
- √ 11 Ft. High Ceilings with 2 Skylights
- ✓ All improvements are subject to a mutually agreed space plan between owner and tenant

RENTABLE SF: ± 6,800 SF

**PRICE: NEGOTIABLE** 

**LEASE TYPE: INDUSTRIAL GROSS** 

**TERM:** 3 TO 5 YEARS

FOR LEASE | 6,800 SF SPACE IN SOMA DISTRICT

FOR LEASE | 6,800 SF SPACE IN SOMA DISTRICT