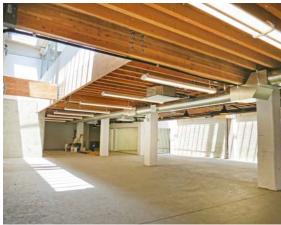

#### **ABOUT 984 FOLSOM STREET**

- √ Tech startups have fueled the majority of office leasing in SoMa in recent years, attracted to the submarket's creative office space in low and midrise buildings that originally served as warehouses or other industrial uses, as well as the area's connectivity to Silicon Valley via Caltrain
- √ 3 Medium Conference Rooms
- √ 1 Large Conference Room
- √ Brand NEW Top of the Line Spilt HVAC System
- √ 11 Ft. High Ceilings with 2 Skylights
- ✓ All improvements are subject to a mutually agreed space plan between owner and tenant

RENTABLE SF: ± 6,800 SF

**PRICE: NEGOTIABLE** 

**LEASE TYPE: INDUSTRIAL GROSS** 

**TERM:** 3 TO 5 YEARS

FOR LEASE | 6,800 SF SPACE IN SOMA DISTRICT

FOR LEASE | 6,800 SF SPACE IN SOMA DISTRICT