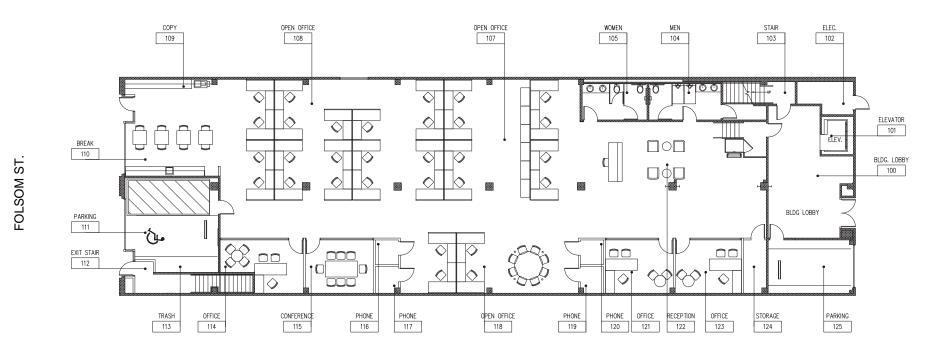

RENTABLE SF: ± 6,800 SF

**PRICE: NEGOTIABLE** 

**LEASE TYPE: INDUSTRIAL GROSS** 

**TERM:** 3 TO 5 YEARS

FOR LEASE | 6,800 SF SPACE IN SOMA DISTRICT

FOR LEASE | 6,800 SF SPACE IN SOMA DISTRICT

#### Approx 6,800 SF

E: craig@starboardnet.com

**Schedule Private Tour** 