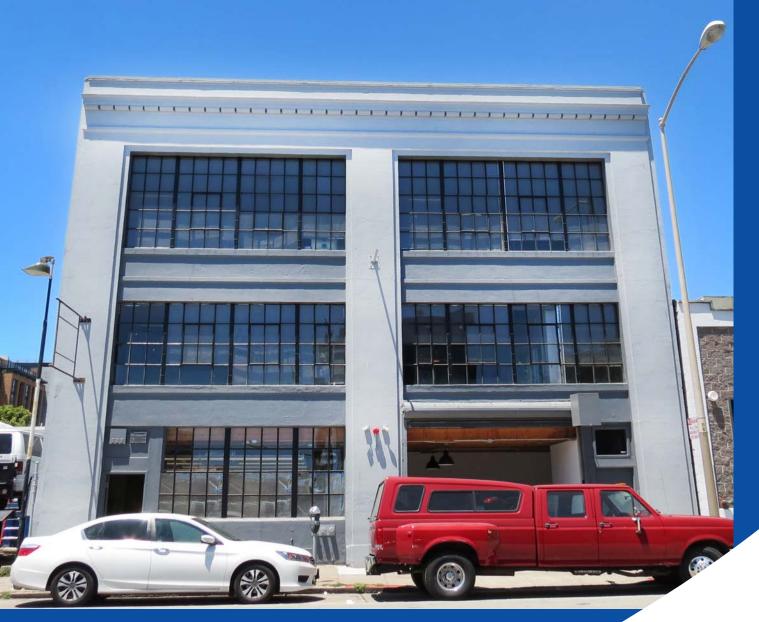

# **984 FOLSOM STREET**

San Francisco, CA 94107

#### **ABOUT 984 FOLSOM STREET**

- √ Tech startups have fueled the majority of office leasing in SoMa in recent years, attracted to the submarket's creative office space in low and midrise buildings that originally served as warehouses or other industrial uses, as well as the area's connectivity to Silicon Valley via Caltrain
- √ 3 Medium Conference Rooms
- √ 1 Large Conference Room
- √ Brand NEW Top of the Line Spilt HVAC System
- √ 11 Ft. High Ceilings with 2 Skylights
- ✓ All improvements are subject to a mutually agreed space plan between owner and tenant

RENTABLE SF: ± 6,800 SF

**PRICE: NEGOTIABLE** 

**LEASE TYPE: INDUSTRIAL GROSS** 

**TERM:** 3 TO 5 YEARS

FOR LEASE | 6,800 SF SPACE IN SOMA DISTRICT

FOR LEASE | 6,800 SF SPACE IN SOMA DISTRICT