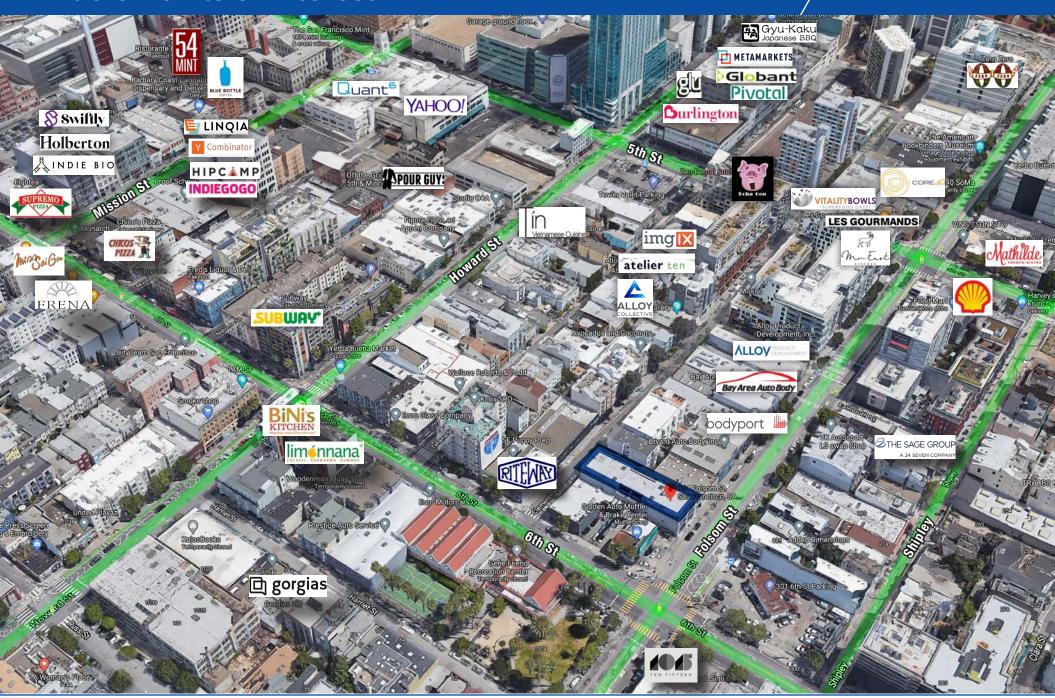

vements are subject to a mutually agreed space plan between owner and tenant



E: craig@starboardnet.com

Schedule Private Tour



CRAIG HANSSON Vice President CALL 415-710-7768

The Central Subway project, targeted to open in 2022, will serve over 35,000 new customers per day. This new service will connect residents, visitors and businesses from Bayview, South of Market, Mission Bay to Financial District, Union Square, Moscone Center, and Chinatown.

RENTABLE SF: ± 6,800 SF

**PRICE: NEGOTIABLE** 

**LEASE TYPE: INDUSTRIAL GROSS** 

**TERM:** 3 TO 5 YEARS



FOR LEASE | 6,800 SF SPACE IN SOMA DISTRICT



















FOR LEASE | 6,800 SF SPACE IN SOMA DISTRICT

#### Approx 6,800 SF



E: craig@starboardnet.com

**Schedule Private Tour** 

## **Macro Points of Interest**

# FOR LEASE





## FOR LEASE

- 1 BODYPORT
- 2 NELS BEAUTY CLUB
- **3** 1015 FOLSOM
- 4 RITE-WAY ELECTRIC
- 5 BRYANT AUTO BODY, INC.
- 6 BAY AREA AUTO BODY
- 7 AVOCADOS AND COCONUTS
- 8 MURPHY & SIMI CO

- 9 SF PUPPY PREP
- 10 REBOUND ENERGY
- 11 THE SAGE GROUP
- 12 ADDED DIMENSIONS INC
- 13 GOLDEN AUTO MUFFLER & BRAKE CENTER
- 14 AUTO STORAGE OF SAN FRANCISCO
- 15 ALLOY PRODUCT DEVELOPMENT, INC.
- 16 VK AUTOSPORT LS SWAP SHOP









#### **Unique Vision**

We see what others miss

#### **Local Market Leader**

No one knows Northern California like we do

#### **Full Service Firm**

We do it all

HANS HANSSON
President / Broker of Record
CALL 415-517-2589
CA BRE# 00872902

CRAIG HANSSON Vice President CALL 415-710-7768 CA BRE# 01841643 Since 1991, Starboard CRE has organically cultivated substantial