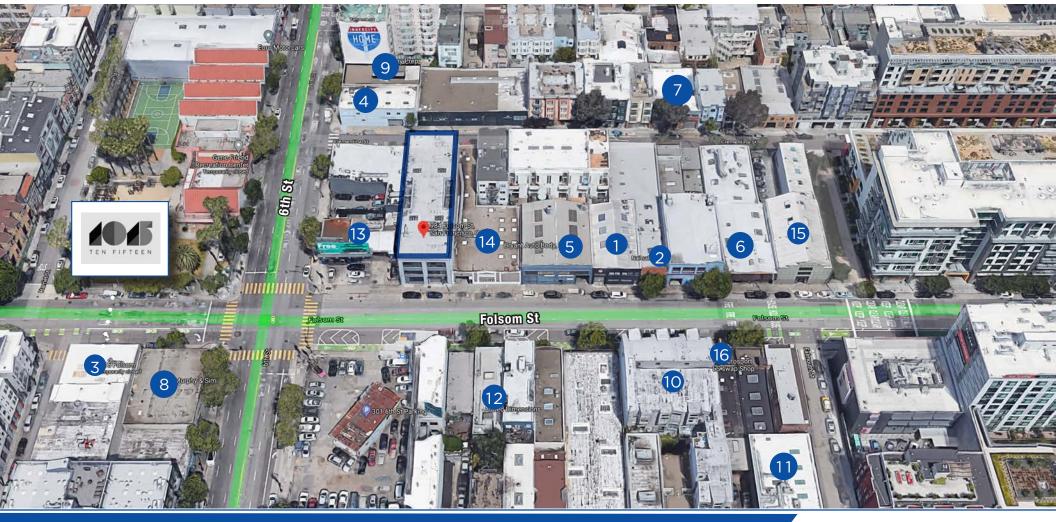

## FOR LEASE

- 1 BODYPORT
- 2 NELS BEAUTY CLUB
- **3** 1015 FOLSOM
- 4 RITE-WAY ELECTRIC
- 5 BRYANT AUTO BODY, INC.
- 6 BAY AREA AUTO BODY
- 7 AVOCADOS AND COCONUTS
- 8 MURPHY & SIMI CO

- 9 SF PUPPY PREP
- 10 REBOUND ENERGY
- 11 THE SAGE GROUP
- 12 ADDED DIMENSIONS INC
- 13 GOLDEN AUTO MUFFLER & BRAKE CENTER
- 14 AUTO STORAGE OF SAN FRANCISCO
- 15 ALLOY PRODUCT DEVELOPMENT, INC.
- 16 VK AUTOSPORT LS SWAP SHOP