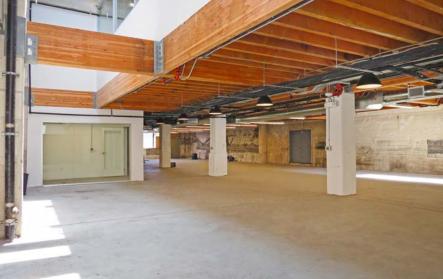

#### **ABOUT 984 FOLSOM STREET**

- √ Tech startups have fueled the majority of office leasing in SoMa in recent years, attracted to the submarket's creative office space in low and midrise buildings that originally served as warehouses or other industrial uses, as well as the area's connectivity to Silicon Valley via Caltrain
- √ 3 Medium Conference Rooms
- √ 1 Large Conference Room
- √ Brand NEW Top of the Line Spilt HVAC System
- √ 11 Ft. High Ceilings with 2 Skylights
- ✓ All improvements are subject to a mutually agreed space plan between owner and tenant

#### Approx 6,800 SF

E: craig@starboardnet.com

**Schedule Private Tour** 