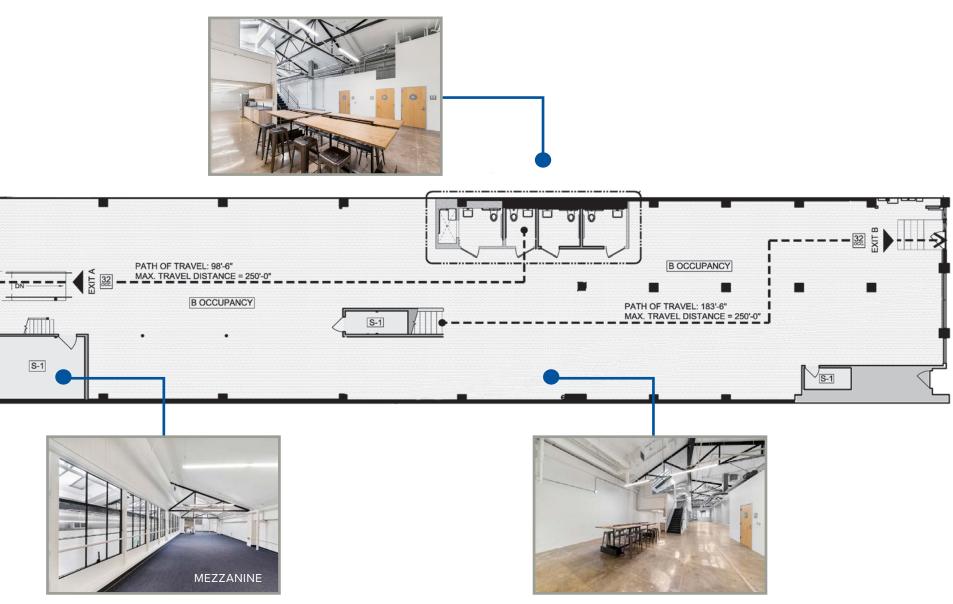

### **850 Folsom Floor Plan**

FOR LEASE | 850 FOLSOM ST., SAN FRANCISCO, 94107 | 6,659 SF | 1 TO 5 YEARS

4

in 💿 🗈 f 🎔 STARBOARD CRE | 49 POWELL ST., SAN FRANCISCO, CA 94102 | O. 415.765.6900 This information has been secured by Starboard CRE from sources believed to be reliable. It is not guaranteed and should be verified before closing any transaction. California Department of Real Estate License No. 01103056.

### HIGHLIGHTS

- $\checkmark$  Fully furnished open flex space
- ✓ Ground floor space with large mezzanine
- $\checkmark$  Polished concrete throughout space
- $\checkmark$  Large windows and skylights throughout
- ✓ Newly built-out kitchenette with stainless steel appliances
- ✓ Full HVAC distributed
- ✓ 4 ADA restrooms (including one shower)
- $\checkmark$  1 glass-enclosed large room
- $\checkmark$  1 glass-enclosed medium room
- ✓ 1/2 block away from Moscone Center and new 4th Street underground MUNI Station
- $\checkmark$  Second entry to ground floor via 353 Clementina