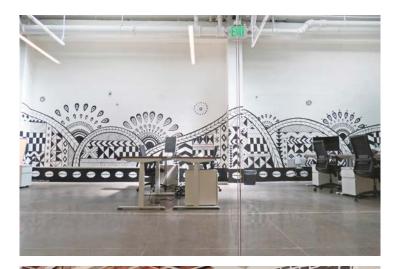

(IG)                       |
| Term              | 1 to 5 years (Industrial Gross)           |
|                   |                                           |

- ✓ Fully Furnished
- ✓ \$3.00 Broker Commission Fee

### HIGHLIGHTS

- $\checkmark$  Fully furnished open flex space
- ✓ Ground floor space with large mezzanine
- $\checkmark$  Polished concrete throughout space
- $\checkmark$  Large windows and skylights throughout
- ✓ Newly built-out kitchenette with stainless steel appliances
- ✓ Full HVAC distributed
- ✓ 4 ADA restrooms (including one shower)
- $\checkmark$  1 glass-enclosed large room
- $\checkmark$  1 glass-enclosed medium room
- ✓ 1/2 block away from Moscone Center and new 4th Street underground MUNI Station
- $\checkmark$  Second entry to ground floor via 353 Clementina





#### E: craig@starboardnet.com

Schedule a Private Tour



2

### **850 Folsom Photos**

# FOR LEASE

FOR LEASE | 850 FOLSOM ST., SAN FRANCISCO, 94107 | 6,659 SF | 1 TO 5 YEARS





in 💿 🖻 f 🎐 STARBOARD CRE | 49 POWELL ST., SAN FRANCISCO, CA 94102 | O. 415.765.6900 This information has been secured by Starboard CRE from sources believed to be reliable. It is not guaranteed and should be verified before closing any transaction. California Department of Real Estate License No. 01103056.

### **850 Folsom Floor Plan**



FOR LEASE | 850 FOLSOM ST., SAN FRANCISCO, 94107 | 6,659 SF | 1 TO 5 YEARS





4

in 💿 🗈 f 🎔 STARBOARD CRE | 49 POWELL ST., SAN FRANCISCO, CA 94102 | O. 415.765.6900 This information has been secured by Starboard CRE from sources believed to be reliable. It is not guaran