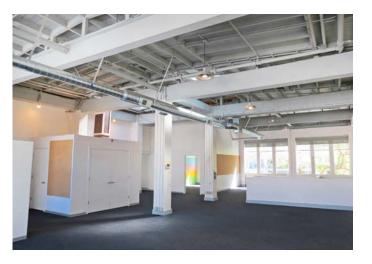

#### HIGHLIGHTS

- ✓ Office Space with Great Natural Light
- ✓ Large Open Area
- ✓ 2 Large Conference Rooms
- ✓ 1 Large Private Office
- ✓ 1 Medium Office/Conference
- ✓ 1 Small Office/Phone Room
- ✓ 1 Phone Room
- ✓ Kitchen Area/Counter
- ✓ 3 ADA Bathrooms

#### 848 FOLSOM

| Floor / Suite No. | 2nd Floor                       |
|-------------------|---------------------------------|
| Square Ft.        | 2,200 SF                        |
| Rate              | \$37.50 PER SF                  |
| Ceiling Height    | 10' FT                          |
| Term              | 1 to 5 years (Industrial Gross) |