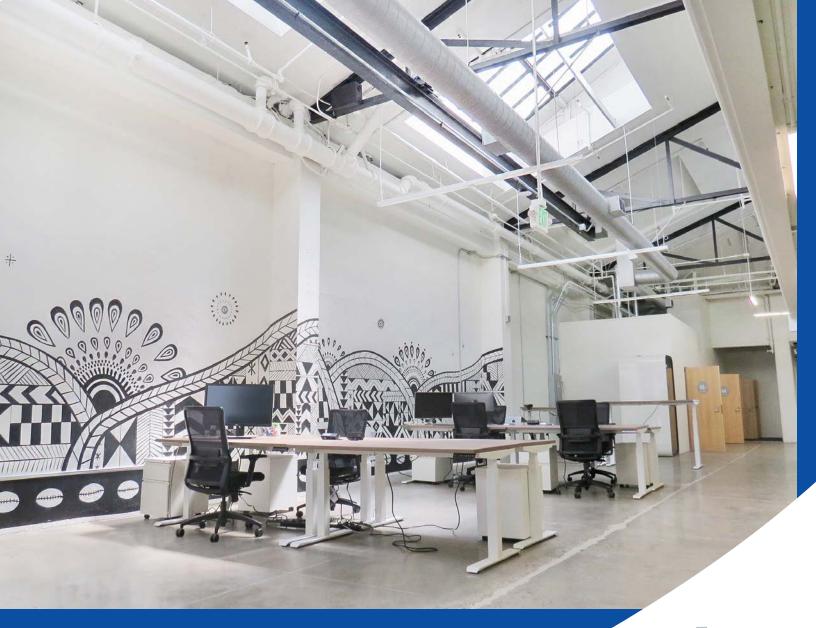

## FOR LEASE

Full flex space with private rooms & SKYLIGHTS in the SoMa District

FOR LEASE | 6,659 SF | 1 TO 5 YEARS | FULLY FURNISHED

### HIGHLIGHTS

- $\checkmark$  Fully furnished open flex space
- ✓ Ground floor space with large mezzanine
- $\checkmark$  Polished concrete throughout space
- $\checkmark$  Large windows and skylights throughout
- ✓ Newly built-out kitchenette with stainless steel appliances
- ✓ Full HVAC distributed
- ✓ 4 ADA restrooms (including one shower)
- $\checkmark$  1 glass-enclosed large room
- $\checkmark$  1 glass-enclosed medium room
- ✓ 1/2 block away from Moscone Center and new 4th Street underground MUNI Station
- $\checkmark$  Second entry to ground floor via 353 Clementina