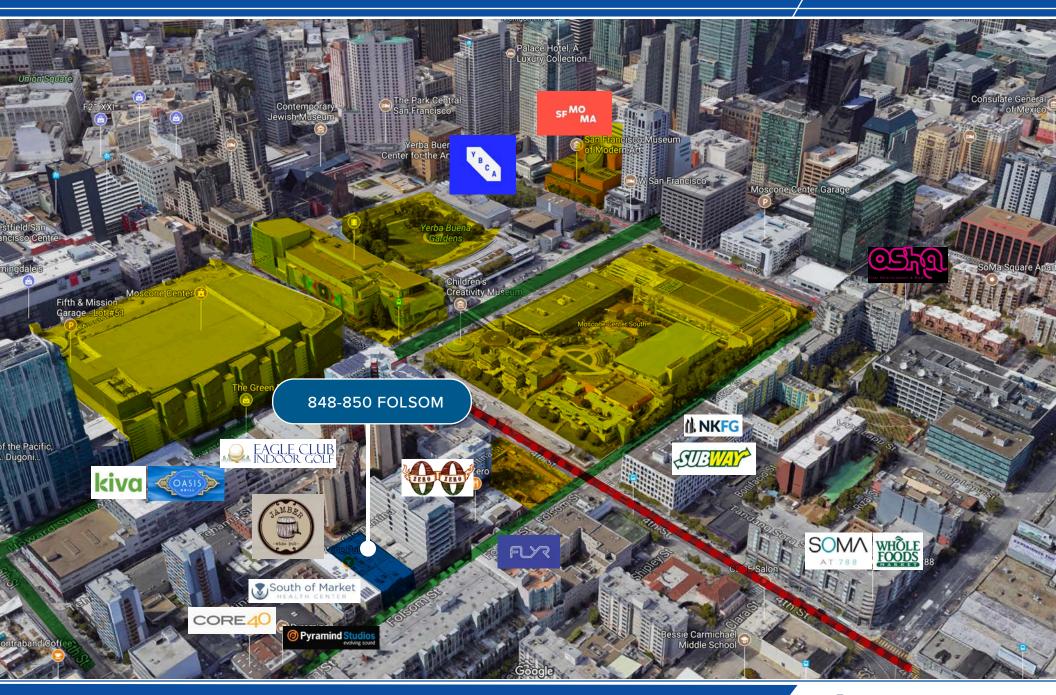

## **Location Driver Map**

E: hans@starboardnet.com

848 Folsom Street is located in the Folsom Street corridor between 4th & 5th Street. Located 1 block away which will connect BART and Caltrans, allowing easy access for employees coming from the East or South Bay.

848 Folsom is also located in the epicenter of San Francisco's technology hub. Folsom Street allows for access to a plethora of restaurants, bars, and other amenities.

HANS HANSSON President / Broker of Record CALL 415-517-2589 CA BRE# 00872902