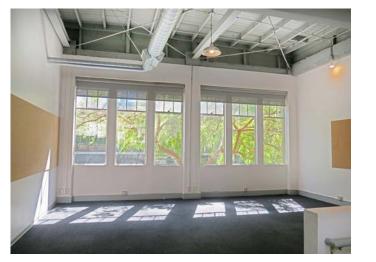

#### HIGHLIGHTS

- ✓ Office Space with Great Natural Light
- ✓ Large Open Area
- ✓ 2 Large Conference Rooms
- ✓ 1 Large Private Office
- ✓ 1 Medium Office/Conference
- ✓ 1 Small Office/Phone Room
- ✓ 1 Phone Room
- ✓ Kitchen Area/Counter
- ✓ 3 ADA Bathrooms

#### 848 FOLSOM

| Floor / Suite No. | 2nd Floor                       |
|-------------------|---------------------------------|
| Square Ft.        | 2,200 SF                        |
| Rate              | \$37.50 PER SF                  |
| Ceiling Height    | 10' FT                          |
| Term              | 1 to 5 years (Industrial Gross) |