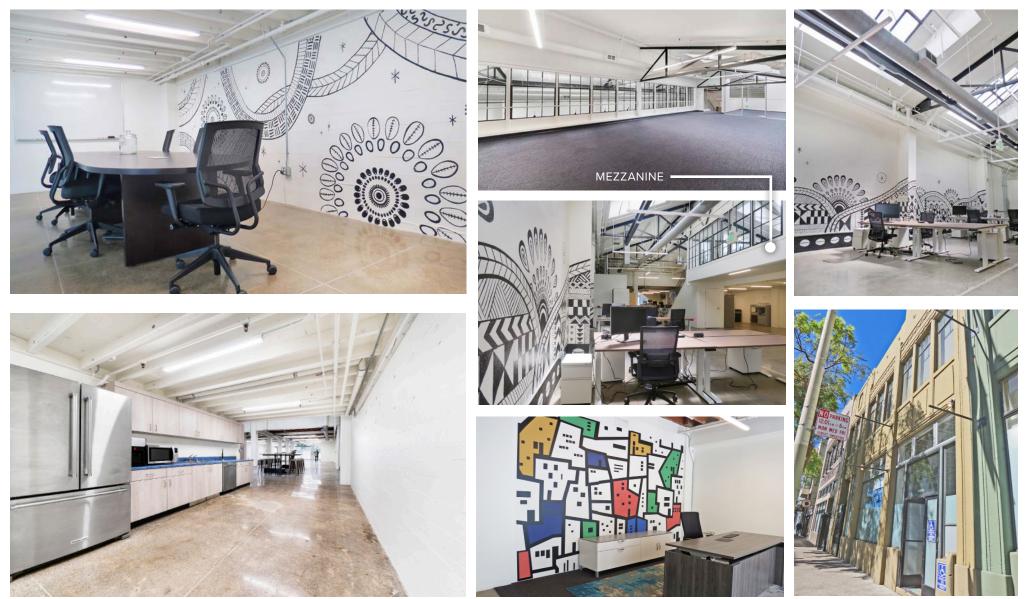

- ✓ \$3.00 Broker Commission Fee

### HIGHLIGHTS

- $\checkmark$  Fully furnished open flex space
- ✓ Ground floor space with large mezzanine
- $\checkmark$  Polished concrete throughout space
- $\checkmark$  Large windows and skylights throughout
- ✓ Newly built-out kitchenette with stainless steel appliances
- ✓ Full HVAC distributed
- ✓ 4 ADA restrooms (including one shower)
- $\checkmark$  1 glass-enclosed large room
- $\checkmark$  1 glass-enclosed medium room
- ✓ 1/2 block away from Moscone Center and new 4th Street underground MUNI Station
- $\checkmark$  Second entry to ground floor via 353 Clementina





#### E: craig@starboardnet.com

Schedule a Private Tour



2

### **850 Folsom Photos**

# FOR LEASE

FOR LEASE | 850 FOLSOM ST., SAN FRANCISCO, 94107 | 6,659 SF | 1 TO 5 YEARS





in 💿 🖻 f 🎐 STARBOARD CRE | 49 POWELL ST., SAN FRANCISCO, CA 94102 | O. 415.765.6900 This information has been secured by Starboard CRE from sources believed to be reliable. It is not guaranteed and should be verified before closing any transaction. California Department of Real Estate License No. 01103056.

### **850 Folsom Floor Plan**



FOR LEASE | 850 FOLSOM ST., SAN FRANCISCO, 94107 | 6,659 SF | 1 TO 5 YEARS





4

in 💿 🗈 f 🎔 STARBOARD CRE | 49 POWELL ST., SAN FRANCISCO, CA 94102 | O. 415.765.6900 This information has been secured by Starboard CRE from sources believed to be reliable. It is not guaranteed and should be verified before closing any transaction. California Department of Real Estate License No. 01103056.

## Second Floor Space

# FOR LEASE

#### 848 FOLSOM

| Floor /