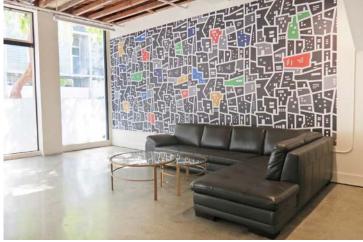

G)                       |
| Term              | 1 to 5 years (Industrial Gross)           |
|                   |                                           |

- ✓ Fully Furnished
- ✓ \$3.00 Broker Commission Fee

### HIGHLIGHTS

- $\checkmark$  Fully furnished open flex space
- ✓ Ground floor space with large mezzanine
- $\checkmark$  Polished concrete throughout space
- $\checkmark$  Large windows and skylights throughout
- ✓ Newly built-out kitchenette with stainless steel appliances
- ✓ Full HVAC distributed
- ✓ 4 ADA restrooms (including one shower)
- $\checkmark$  1 glass-enclosed large room
- $\checkmark$  1 glass-enclosed medium room
- ✓ 1/2 block away from Moscone Center and new 4th Street underground MUNI Station
- $\checkmark$  Second entry to ground floor via 353 Clementina





#### E: craig@starboardnet.com

Schedule a Private Tour



2

### **850 Folsom Photos**

# FOR LEASE

FOR LEASE | 850 FOLSOM ST., SAN FRANCISCO, 94107 | 6,659 SF | 1 TO 5 YEARS





in 💿 🖻 f 🎐 STARBOARD CRE | 49 POWELL ST., SAN FRANCISCO, CA 94102 | O. 415.765.6900 This information has been secured by Starboard CRE from sources believed to be reliable. It is not guaranteed and should be verified before closing any transaction. California Department of Real Estate License No. 01103056.

### **850 Folsom Floor Plan**



FOR LEASE | 850 FOLSOM ST., SAN FRANCISCO, 94107 | 6,659 SF | 1 TO 5 YEARS





4

in 💿 🗈 f 🎔 STARBOARD CRE | 49 POWELL ST., SAN FRANCISCO, CA 94102 | O. 415.765.6900 This information has been secured by Starboard CRE from sources believed to be reliable. It is not guarante