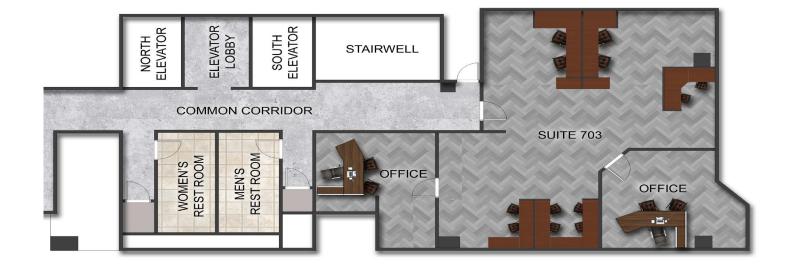

## **7TH FLOOR**

### **SUITE 703**

| Total Square Ft. | ± 1,627 SF |
|------------------|------------|
| Rate             | Negotiable |

### HIGHLIGHTS

- Efficient Open Layout
- One Private Office
- One Conference Room
- Open Area with 6 Cubicle Workstations
- Direct Access to Deck Overlooking Folsom Street

## 7TH FLOOR | FLOORPLAN

STARBOARD CRE | 49 POWELL ST., SAN FRANCISCO, CA 94102 | LICENSE NO. 01103056