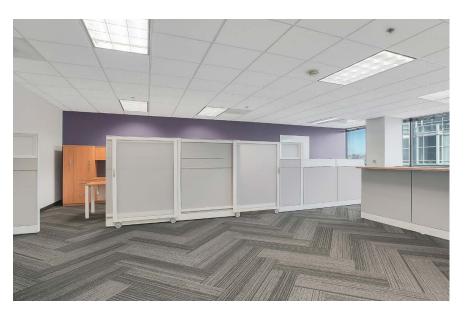

### **SUITE 703**

| Total Square Ft. | ± 1,627 SF |
|------------------|------------|
| Rate             | Negotiable |

### HIGHLIGHTS

- Efficient Open Layout
- One Private Office
- One Conference Room
- Open Area with 6 Cubicle Workstations
- Direct Access to Deck Overlooking Folsom Street