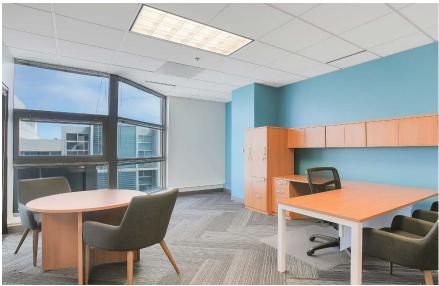

### **SUITE 703**

| Total Square Ft. | ± 1,627 SF |
|------------------|------------|
| Rate             | Negotiable |

### HIGHLIGHTS

- Efficient Open Layout
- One Private Office
- One Conference Room
- Open Area with 6 Cubicle Workstations
- Direct Access to Deck Overlooking Folsom Street