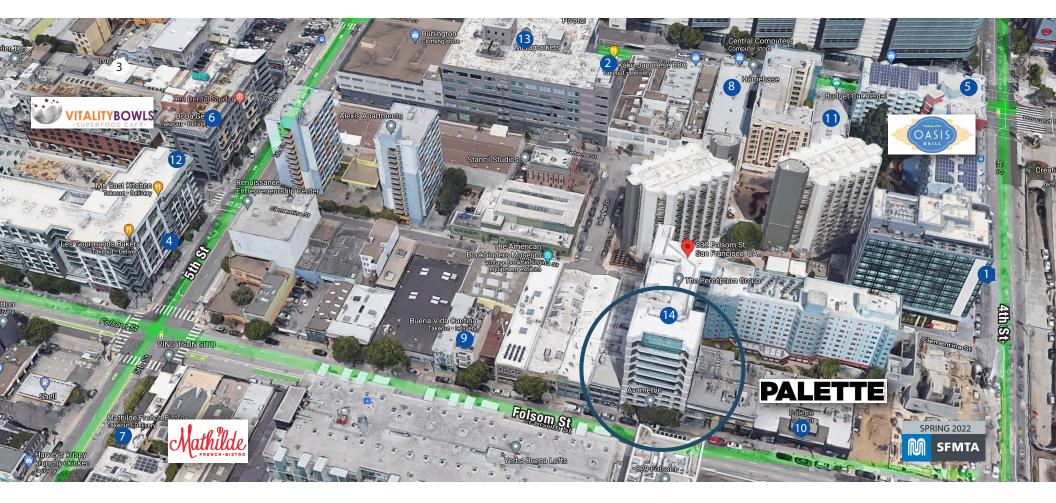

## NEIGHBORHOOD

STARBOARD CRE | 49 POWELL ST., SAN FRANCISCO, CA 94102 | LICENSE NO. 01103056 This information has been secured by Starboard CRE from sources believed to be reliable. It is not auaranteed and should be verified before closing any transact