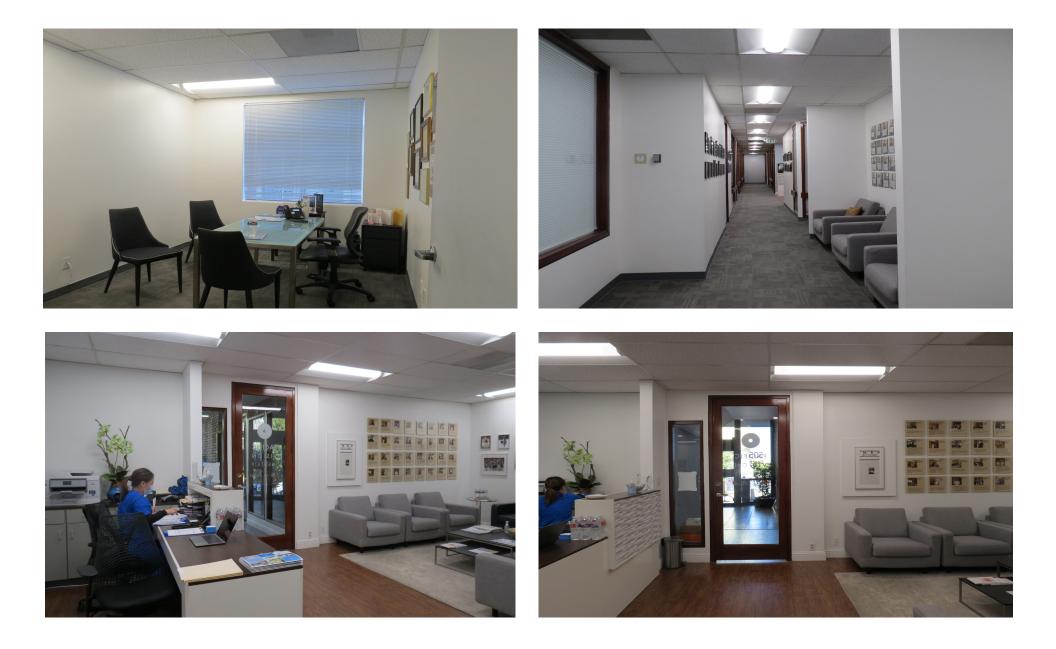

|
|------------|--------------------------------------------------------------------------------------|
| Square Ft. | ± 3,260 SF                                                                           |
| Rate       | Starting from \$19.00 PSF (IG)                                                       |
| Term       | 3 to 5 years                                                                         |
| Divisible  | The space can be divided into 2<br>suites of approximately 1750 square<br>feet, each |

### HIGHLIGHTS

- Reception & Lounge Area
- Mix Use of Private Offices
- Conference Rooms of Different Sizes
- Convenient Client Parking Across the Street
- Great Natural Light
- MUNI F Line Great Transportation Options







## SUITE 110 | IMAGES

### FOR LEASE





STARBOARD CRE I 49 POWELL ST., SAN FRANCISCO, CA 94102 | LICENSE NO. 01103056 This information has been secured by Starboard CRE from sources believed to be reliable. It is not guaranteed and should be verified before closing any transaction

## SUITE 110 | FLOORPLAN





STARBOARD CRE | 49 POWELL ST., SAN FRANCISCO, CA 94102 | LICENSE NO. 01103056 This information has been secured by Starboard CRE from sources believed to be reliable. It is not guaranteed and should be verified before closing any transaction 5

## SUITE 210 | OVERVIEW

| Floor      | 2nd Floor                                                                |
|------------|--------------------------------------------------------------------------|
| Square Ft. | ± 3,420 SF