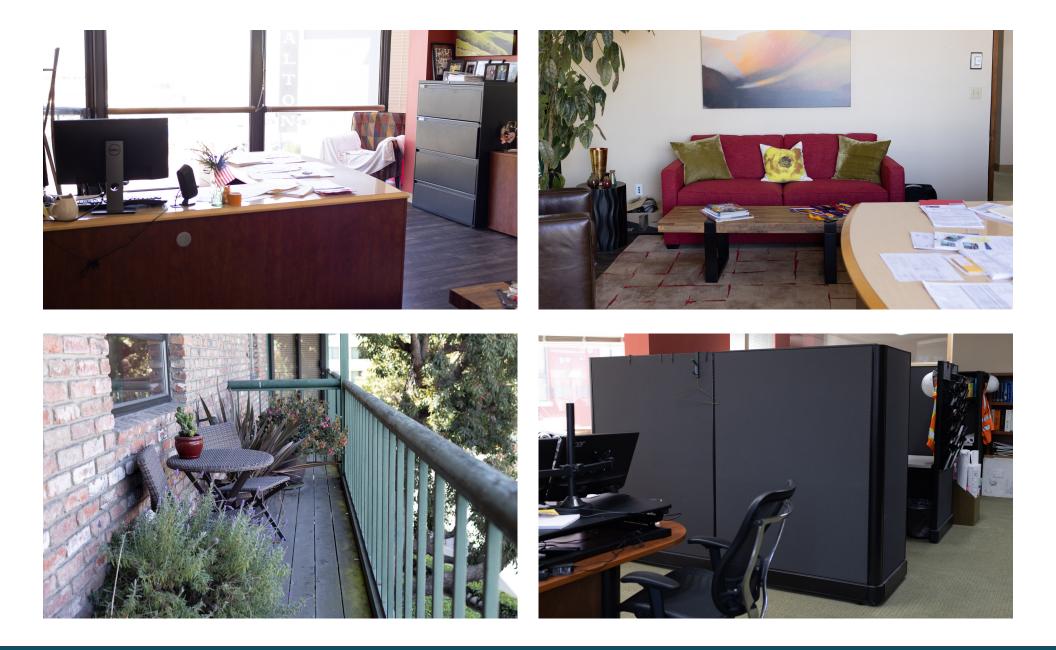

## SUITE 210 | OVERVIEW

| Floor      | 2nd Floor                                                                |
|------------|--------------------------------------------------------------------------|
| Square Ft. | ± 3,420 SF                                                               |
| Rate       | Starting from \$19.00 PSF (IG)                                           |
| Term       | 3 to 5 years                                                             |
| Note       | Suites 210 & 220 can be combined for a total of 4,545 SF of office space |

### HIGHLIGHTS

- 6 Private Office
- Conference Room
- Open Cubicle Area
- 2 Balcony Outdoor Seating Area
- Kitchenette
- Great Natural Light
- Large Windows Line Floor to Ceiling

## SUITE 210 | IMAGES