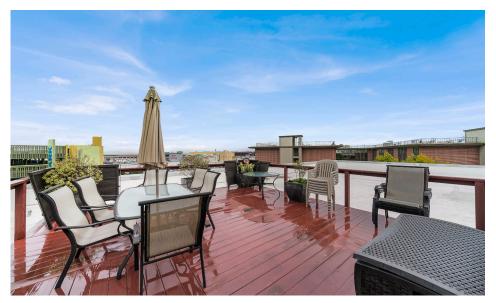

N



STARBOARD CRE | 49 POWELL ST., SAN FRANCISCO, CA 94102 | LICENSE NO. 01103056 This information has been secured by Starboard CRE from sources believed to be reliable. It is not guaranteed and should be verified before closing any transactive (9)

## SUITE 300 | OVERVIEW

| Floor      | 3rd Floor                                  |
|------------|--------------------------------------------|
| Square Ft. | ± 2,080 SF                                 |
| Rate       | Starting from \$19.00 PSF (IG)             |
| Term       | 3 to 5 years                               |
| Note       | The space can be combine<br>with Suite 210 |

### HIGHLIGHTS

- 4 Private Offices
- Medium Size Open Area
- Open Conference Area
- Kitchenette
- 2 Outdoor Seating Areas
- Great Natural Light
- Server Room







FOR LEASE

(10)

## SUITE 300 | IMAGES

### FOR LEASE





STARBOARD CRE | 49 POWELL ST., SAN FRANCISCO, CA 94102 | LICENSE NO. 01103056 This information has been secured by Starboard CRE from sources believed to be reliable. It is not guaranteed and should be verified before closing any transaction.

## SUITE 300 | FLOORPLAN





STARBOARD CRE | 49 POWELL ST., SAN FRANCISCO, CA 94102 | LICENSE NO. 01103056 This information has been secured by Starboard CRE from sources believed to be reliable. It is not guaranteed and should be verified before closing any transaction 12





### **Unique Vision**

We see what others miss

#### Local Market Leader No one knows Northern

California like we do

#### **Full Service Firm** We do it all

#### HANS HANSSON

President / Broker of Record CALL