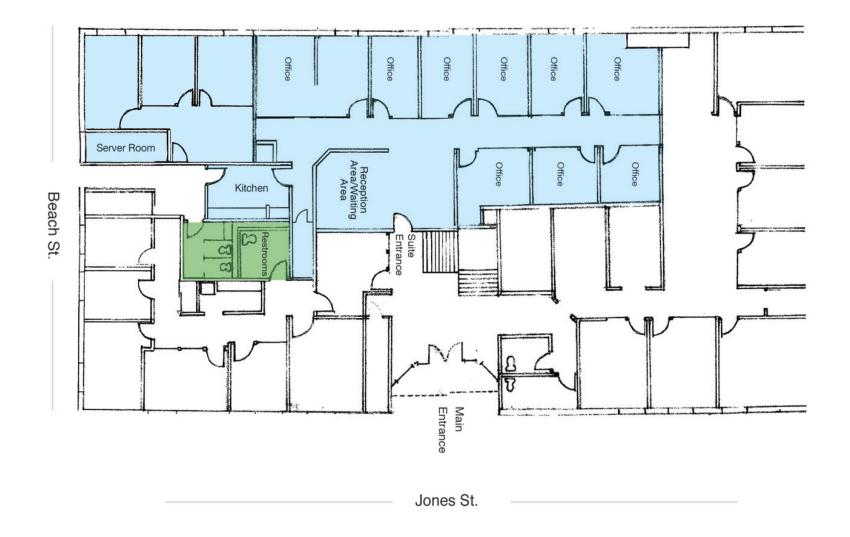

## SUITE 110 | FLOORPLAN

STARBOARD CRE | 49 POWELL ST., SAN FRANCISCO, CA 94102 | LICENSE NO. 01103056 This information has been secured by Starboard CRE from sources believed to be reliable. It is not guaranteed and should be verified before closing any transaction 5