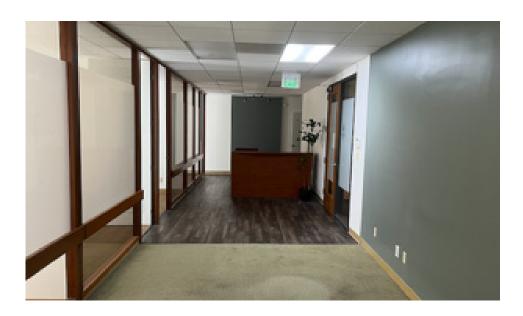

## SUITE 300 | OVERVIEW

| Floor      | 3rd Floor                                  |
|------------|--------------------------------------------|
| Square Ft. | ± 2,080 SF                                 |
| Rate       | Starting from \$19.00 PSF (IG)             |
| Term       | 3 to 5 years                               |
| Note       | The space can be combine<br>with Suite 210 |

### HIGHLIGHTS

- 4 Private Offices
- Medium Size Open Area
- Open Conference Area
- Kitchenette
- 2 Outdoor Seating Areas
- Great Natural Light
- Server Room

FOR LEASE

(10)

## SUITE 300 | IMAGES