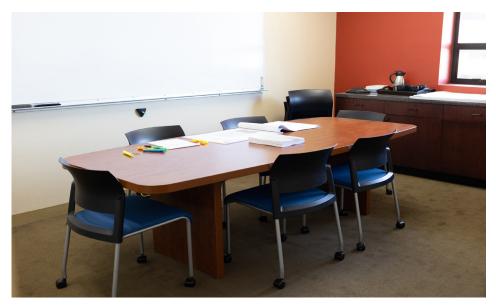

## SUITE 110 | OVERVIEW

| Floor      | 1st Floor                                                                            |
|------------|--------------------------------------------------------------------------------------|
| Square Ft. | ± 3,260 SF                                                                           |
| Rate       | Starting from \$19.00 PSF (IG)                                                       |
| Term       | 3 to 5 years                                                                         |
| Divisible  | The space can be divided into 2<br>suites of approximately 1750 square<br>feet, each |

### HIGHLIGHTS

- Reception & Lounge Area
- Mix Use of Private Offices
- Conference Rooms of Different Sizes
- Convenient Client Parking Across the Street
- Great Natural Light
- MUNI F Line Great Transportation Options

## SUITE 110 | IMAGES