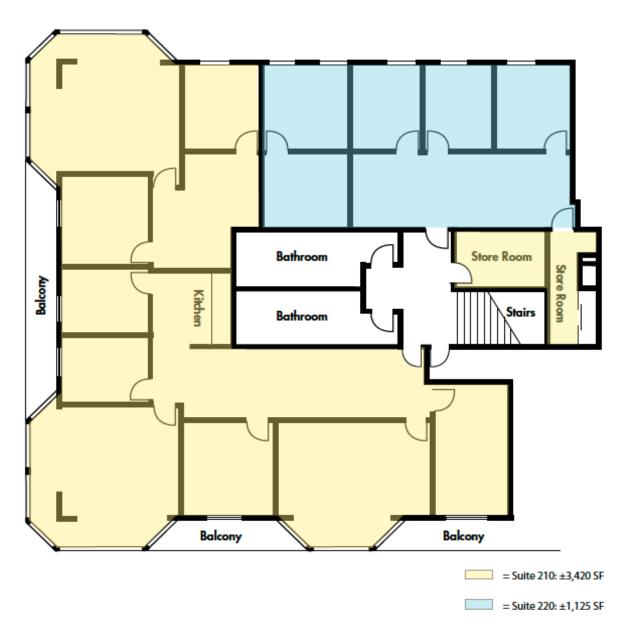

## SUITE 210 | OVERVIEW

| Floor      | 2nd Floor                                                                |
|------------|--------------------------------------------------------------------------|
| Square Ft. | ± 3,420 SF                                                               |
| Rate       | Starting from \$19.00 PSF (IG)                                           |
| Term       | 3 to 5 years                                                             |
| Note       | Suites 210 & 220 can be combined for a total of 4,545 SF of office space |

### HIGHLIGHTS

- 6 Private Office
- Conference Room
- Open Cubicle Area
- 2 Balcony Outdoor Seating Area
- Kitchenette
- Great Natural Light
- Large Windows Line Floor to Ceiling

## SUITE 210 | IMAGES