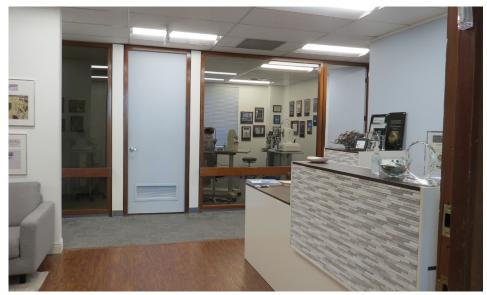

|
|------------|--------------------------------------------------------------------------------------|
| Square Ft. | ± 3,260 SF                                                                           |
| Rate       | Starting from \$19.00 PSF (IG)                                                       |
| Term       | 3 to 5 years                                                                         |
| Divisible  | The space can be divided into 2<br>suites of approximately 1750 square<br>feet, each |

### HIGHLIGHTS

- Reception & Lounge Area
- Mix Use of Private Offices
- Conference Rooms of Different Sizes
- Convenient Client Parking Across the Street
- Great Natural Light
- MUNI F Line Great Transportation Options







## SUITE 110 | IMAGES

### FOR LEASE





STARBOARD CRE I 49 POWELL ST., SAN FRANCISCO, CA 94102 | LICENSE NO. 01103056 This information has been secured by Starboard CRE from sources believed to be reliable. It is not guaranteed and should be verified before closing any transaction

## SUITE 110 | FLOORPLAN





STARBOARD CRE | 49 POWELL ST., SAN FRANCISCO, CA 94102 | LICENSE NO. 01103056 This information has been secured by Starboard CRE from sources believed to be reliable. It is not guaranteed and should be verified before closing any transaction 5

## SUITE 210 | OVERVIEW

| Floor      | 2nd Floor                                                                |
|------------|--------------------------------------------------------------------------|
| Square Ft. | ± 3,420 SF