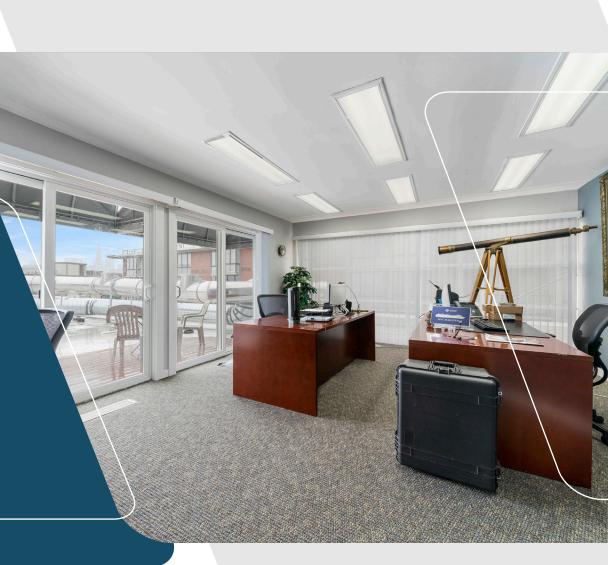

## SUITE 110 | OVERVIEW

| Floor      | 1st Floor                                                                            |
|------------|--------------------------------------------------------------------------------------|
| Square Ft. | ± 3,260 SF                                                                           |
| Rate       | Starting from \$19.00 PSF (IG)                                                       |
| Term       | 3 to 5 years                                                                         |
| Divisible  | The space can be divided into 2<br>suites of approximately 1750 square<br>feet, each |

### HIGHLIGHTS

- Reception & Lounge Area
- Mix Use of Private Offices
- Conference Rooms of Different Sizes
- Convenient Client Parking Across the Street
- Great Natural Light
- MUNI F Line Great Transportation Options

## SUITE 110 | IMAGES