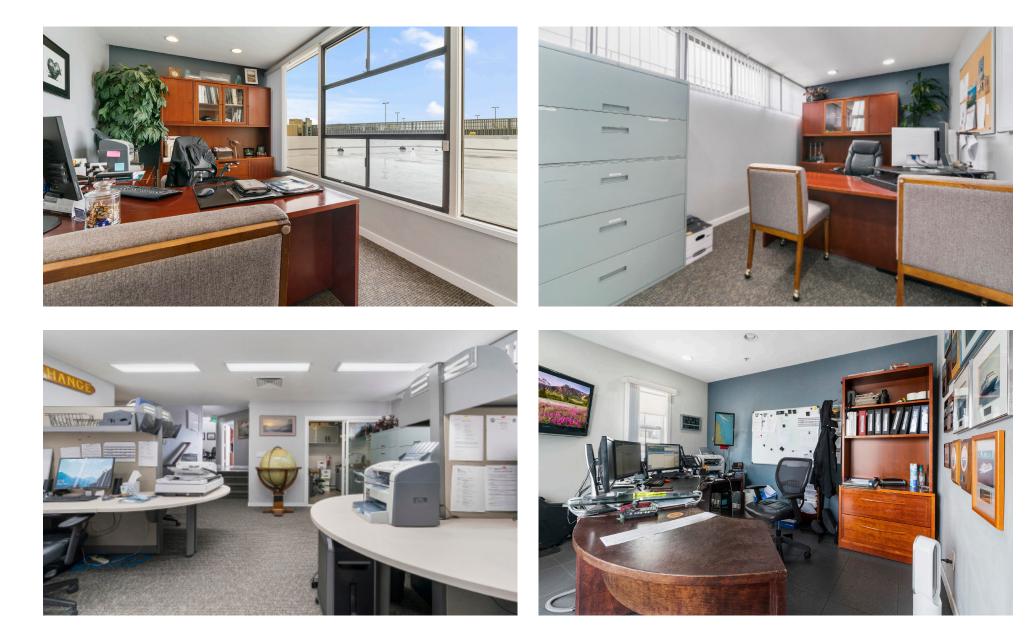

| LICENSE NO. 01103056 This information has been secured by Starboard CRE from sources believed to be reliable. It is not guaranteed and should be verified before closing any transactive (9)

## SUITE 300 | OVERVIEW

| Floor      | 3rd Floor                                  |
|------------|--------------------------------------------|
| Square Ft. | ± 2,080 SF                                 |
| Rate       | Starting from \$19.00 PSF (IG)             |
| Term       | 3 to 5 years                               |
| Note       | The space can be combine<br>with Suite 210 |

### HIGHLIGHTS

- 4 Private Offices
- Medium Size Open Area
- Open Conference Area
- Kitchenette
- 2 Outdoor Seating Areas
- Great Natural Light
- Server Room







FOR LEASE

(10)

## SUITE 300 | IMAGES

### FOR LEASE





STARBOARD CRE | 49 POWELL ST., SAN FRANCISCO, CA 94102 | LICENSE NO. 01103056 This information has been secured by Starboard CRE from sources believed to be reliable. It is not guaranteed and should be verified before closing any transaction.

## SUITE 300 | FLOORPLAN





STARBOARD CRE | 49 POWELL ST., SAN FRANCISCO, CA 94102 | LICENSE NO. 01103056 This information has been secured by Starboard CRE from sources believed to be reliable. It is not guaranteed and should be verified before closing any transaction 12





### **Unique Vision**

We see what others miss

#### Local Market Leader No one knows Northern

California like we do

#### **Full Service Firm** We do it all

#### HANS HANSSON

President / Broker of Record CALL 415-517-2589 hans@starboardcre.com CA BRE# 00872902

#### *