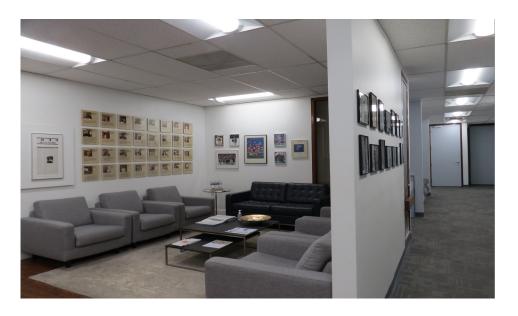

## SUITE 210 | OVERVIEW

| Floor      | 2nd Floor                                                                |
|------------|--------------------------------------------------------------------------|
| Square Ft. | ± 3,420 SF                                                               |
| Rate       | Starting from \$19.00 PSF (IG)                                           |
| Term       | 3 to 5 years                                                             |
| Note       | Suites 210 & 220 can be combined for a total of 4,545 SF of office space |

### HIGHLIGHTS

- 6 Private Office
- Conference Room
- Open Cubicle Area
- 2 Balcony Outdoor Seating Area
- Kitchenette
- Great Natural Light
- Large Windows Line Floor to Ceiling

## SUITE 210 | IMAGES