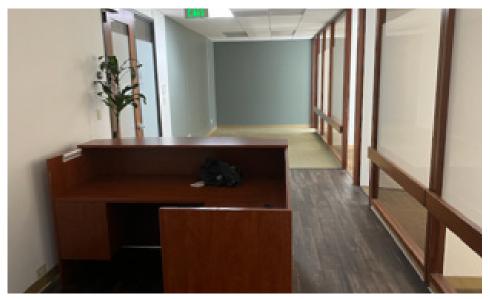

## SUITE 300 | OVERVIEW

| Floor      | 3rd Floor                                  |
|------------|--------------------------------------------|
| Square Ft. | ± 2,080 SF                                 |
| Rate       | Starting from \$19.00 PSF (IG)             |
| Term       | 3 to 5 years                               |
| Note       | The space can be combine<br>with Suite 210 |

### HIGHLIGHTS

- 4 Private Offices
- Medium Size Open Area
- Open Conference Area
- Kitchenette
- 2 Outdoor Seating Areas
- Great Natural Light
- Server Room

FOR LEASE

(10)

## SUITE 300 | IMAGES