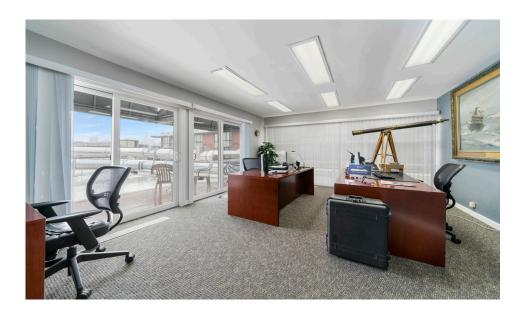

### HIGHLIGHTS

- 6 Private Office
- Conference Room
- Open Cubicle Area
- 2 Balcony Outdoor Seating Area
- Kitchenette
- Great Natural Light
- Large Windows Line Floor to Ceiling

## SUITE 210 | IMAGES