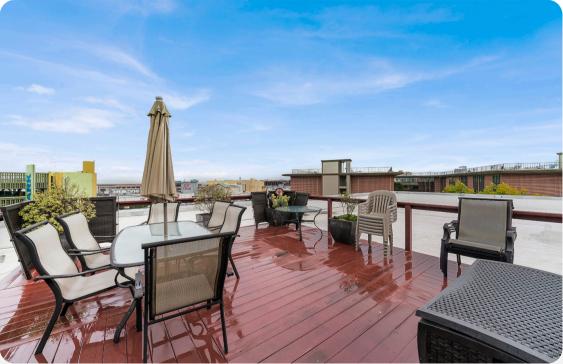

#### Highlights

- 6 Private Office
- Conference Room
- Open Cubicle Area
- 2 Balcony Outdoor Seating Area
- Kitchenette
- Great Natural Light
- Large Windows Line Floor to Ceiling

**Note:** Suites 210 & 220 can be combined for 4,650 SF