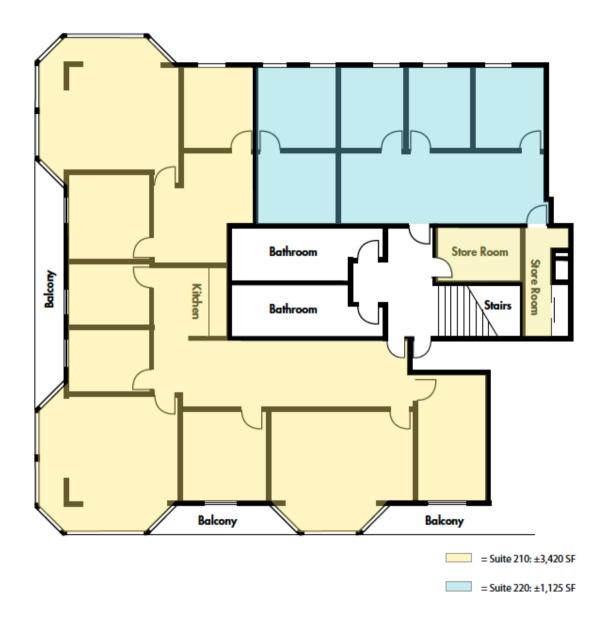

# SUITE 210 & 220 | FLOORPLAN

## SUITE 210 | OVERVIEW

- Floor: 2nd Floor
- Square Ft: ± 3,420 SF
- Rate: \$32
- Term: 3 to 5 years
- Note: Suites 210 & 220 can be combined for a total of 4,650 SF of office space

#### Highlights

- 6 Private Office
- Conference Room
- Open Cubicle Area
- 2 Balcony Outdoor Seating Area
- Kitchenette
- Great Natural Light
- Large Windows Line Floor to Ceiling

**Note:** Suites 210 & 220 can be combined for 4,650 SF

## SUITE 220 | OVERVIEW

- Floor: 2nd Floor
- Square Ft: ± 1,230 SF
- **Rate:** \$32
- Term: 3 to 5 years
- Note: Suites 210 & 220 can be combined for a total of 4,650 SF of office space

### Highlights

- Great Natural Light
- 4 Private Offices
- Medium Size Open Plan Area