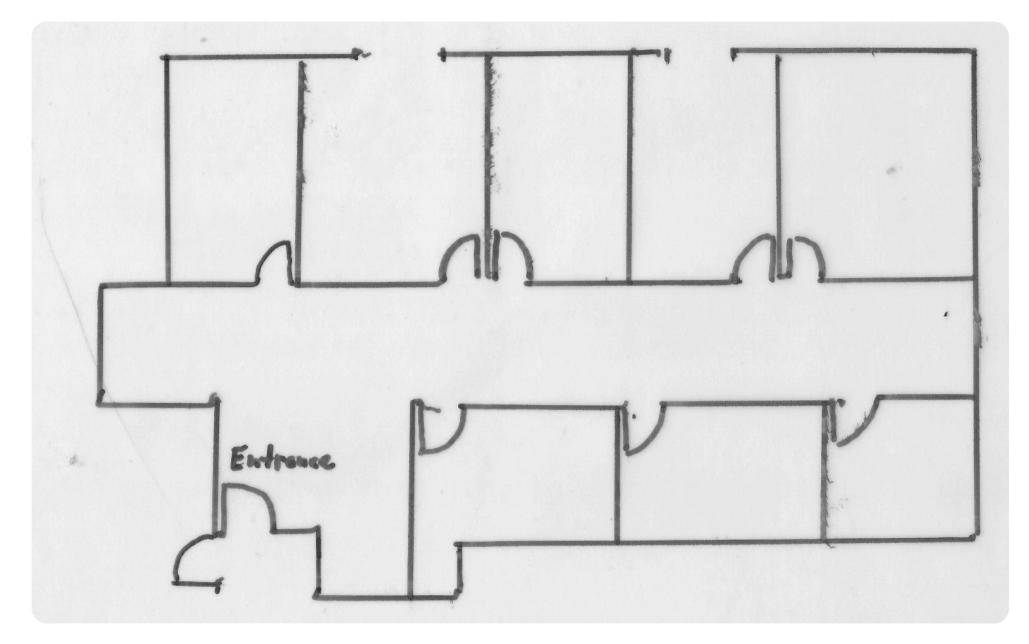

in prime Fisherman's Wharf location.

505 Beach Street is just steps from North Beach with ample parking in nearby garages and plenty of metered street parking (additional parking is available on-premises for \$200 monthly).

- Nearby transportation includes Historical Muni
  F & E lines, Bus Lines 30, 47, 91
- Famous Cable Car Line on Powell & Hyde Street and Powell & Mason
- Great amenities close by The Anchorage, North Point Shopping Center, and Trader Joe's







## SUITE 115 | OVERVIEW

- Floor: 1st Floor
- Square Ft: ± 1,750 SF
- Rate: \$32
- Term: 3 to 5 years

#### Highlights

- Reception & Lounge Area
- 8 Offices/Conference Meeting Rooms
- Convenient Client Parking Across the Street
- Great Natural Light
- MUNI F Line Great Transportation Options







# SUITE 115 | FLOORPLAN





## SUITE 210 | OVERVIEW

- Floor: 2nd Floor
- Square Ft: ± 3,420 SF
- Rate: \$32
- Term: 3 to 5 years
- Note: Suites 210 & 220 can be combined for a total of 4,650 SF of office space

#### Highlights

- 6 Private Office
- Conference Room
- Open Cubicle Area
- 2 Balcony Outdoor Seating Area
- Kitchenette
- Great Natural Light
- Large Windows Line Floor to Ceiling

**Note:** Suites 210 & 220 can be combined for 4,650 SF







# SUITE 210 | IMAGES





# SUITE 210 | IMAGES





## SUITE 220 | OVERVIEW

- Floor: 2nd Floor
- Square Ft: ± 1,230 SF
- **Rate:** \$32
- Term: 3 to 5 years
- Note: Suites 210 & 220 can be combined for a total of 4,650 SF of office space

### Highlights

- Great Natural Light
- 4 Private Offices
- Medium Size Open Plan Area







# SUITE 210 & 220 | FLOORPLAN