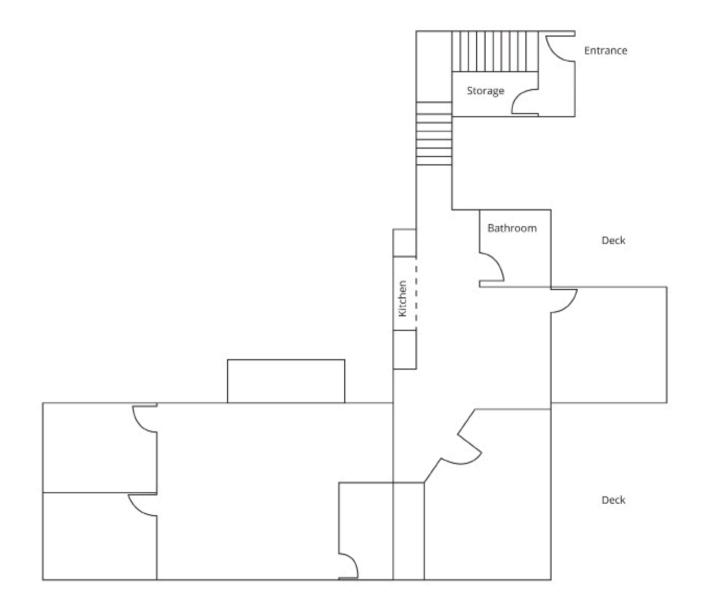

:** Suites 210 & 220 can be combined for 4,650 SF







# SUITE 210 | IMAGES





# SUITE 210 | IMAGES





## SUITE 220 | OVERVIEW

- Floor: 2nd Floor
- Square Ft: ± 1,230 SF
- **Rate:** \$32
- Term: 3 to 5 years
- Note: Suites 210 & 220 can be combined for a total of 4,650 SF of office space

### Highlights

- Great Natural Light
- 4 Private Offices
- Medium Size Open Plan Area







# SUITE 210 & 220 | FLOORPLAN





## SUITE 300 | OVERVIEW

- Floor: 3rd Floor
- Square Ft: ± 2,080 SF
- Rate: \$32
- Term: 3 to 5 years
- Note: The space can be combine with Suite 210

### Highlights

- 4 Private Offices
- Medium Size Open Area
- Open Conference Area
- Kitchenette
- 2 Outdoor Seating Areas
- Great Natural Light
- Server Room







# SUITE 300 | IMAGES











# SUITE 300 | FLOORPLAN





# **505 BEACH STREET**

#### Agents









#### Unique Vision We see what others miss

#### Local Market Leader

No one knows Northern California like we do

#### Full-Service Firm We do it all

Locally based, and technology-forward, our brokers are highly qualified experts backed by a full-service, in-house support team who understand the intricacies of San Francisco real estate. Starboard CRE brings decades of brokerage experience representing over 600 million square feet of space with an aggregate lease value of over 10 billion and investments sold over 3 billion.





#### CA DRE# 01103056