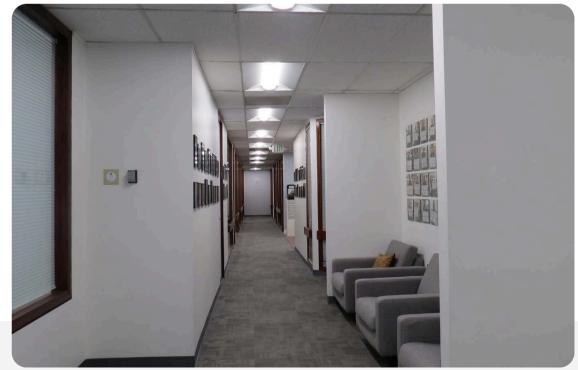

## SUITE 115 | OVERVIEW

- Floor: 1st Floor
- Square Ft: ± 1,750 SF
- Rate: \$32
- Term: 3 to 5 years

#### Highlights

- Reception & Lounge Area
- 8 Offices/Conference Meeting Rooms
- Convenient Client Parking Across the Street
- Great Natural Light
- MUNI F Line Great Transportation Options