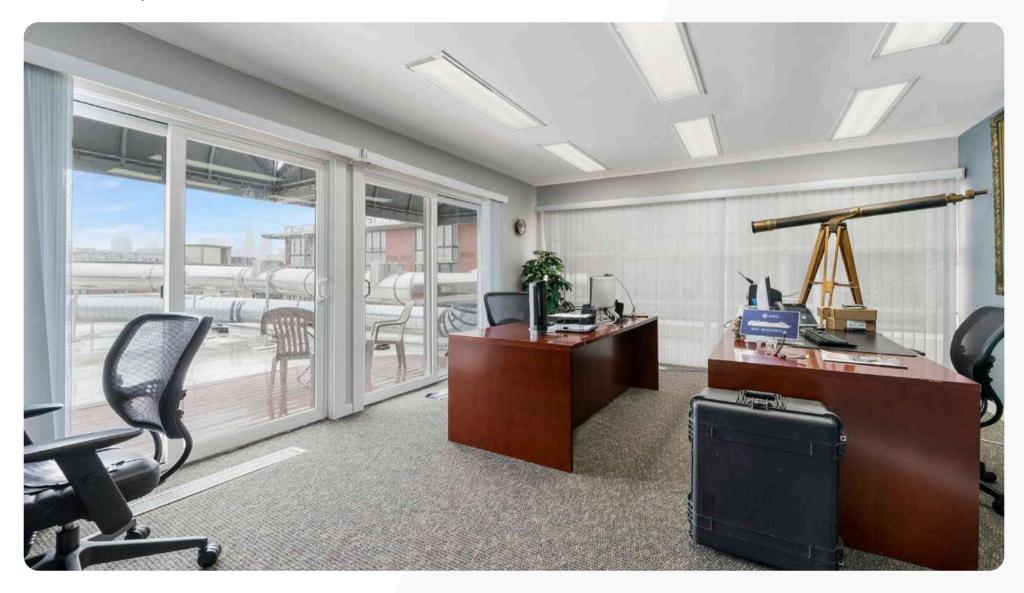

#### **SUITE 130 | OVERVIEW**

• Floor: 1st Floor

• **Square Ft:** ± 2,716 SQFT

• Rate: \$32

• Term: 3 to 5 years

- A good mix of dedicated private workspaces.
- Spacious open areas for flexible work environments.
- Well-equipped conference room for meetings and collaborations.
- Convenient parking is available throughout the building.
- One restroom is inside the suite for employees and two are outside the suite.

## SUITE 130 | IMAGES