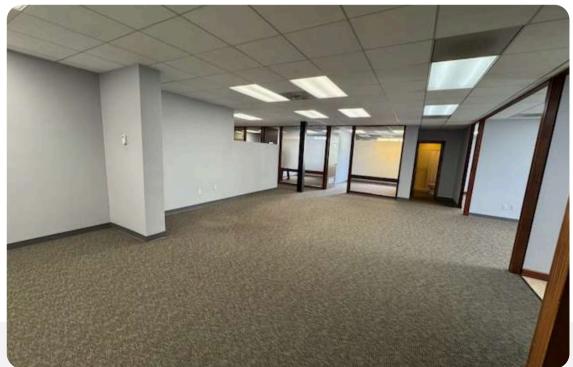

hopping Center, and Trader Joe's







### **SUITE 115 | OVERVIEW**

• Floor: 1st Floor

• **Square Ft:** ± 1,750 SF

• **Rate:** \$32

• Term: 3 to 5 years

- Reception & Lounge Area
- 8 Offices/Conference Meeting Rooms
- Convenient Client Parking Across the Street
- Great Natural Light
- MUNI F Line Great Transportation Options







### **SUITE 115 | FLOORPLAN**





#### **SUITE 130 | OVERVIEW**

• Floor: 1st Floor

• **Square Ft:** ± 2,716 SQFT

• Rate: \$32

• Term: 3 to 5 years

- A good mix of dedicated private workspaces.
- Spacious open areas for flexible work environments.
- Well-equipped conference room for meetings and collaborations.
- Convenient parking is available throughout the building.
- One restroom is inside the suite for employees and two are outside the suite.







### **SUITE 130 | FLOORPLAN**





## SUITE 130 | IMAGES









## SUITE 130 | IMAGE





## SUITE 130 | IMAGE





#### **SUITE 210 | OVERVIEW**

• Floor: 2nd Floor

• **Square Ft:** ± 3,420 SF

• **Rate:** \$32

• Term: 3 to 5 years

• Note: Suites 210 & 220 can be combined for a

total of 4,650 SF of office space

#### Highlights

- 6 Private Office
- Conference Room
- Open Cubicle Area
- 2 Balcony Outdoor Seating Area
- Kitchenette
- Great Natural Light
- Large Windows Line Floor to Ceiling

**Note:** Suites 210 & 220 can be combined for 4,650 SF







### SUITE 210 | IMAGES









### **SUITE 220 | OVERVIEW**

• Floor: 2nd Floor

• **Square Ft:** ± 1,230 SF

• Rate: \$32

• Term: 3 to 5 years

• Note: Suites 210 & 220 can be combined for a

total of 4,650 SF of office space