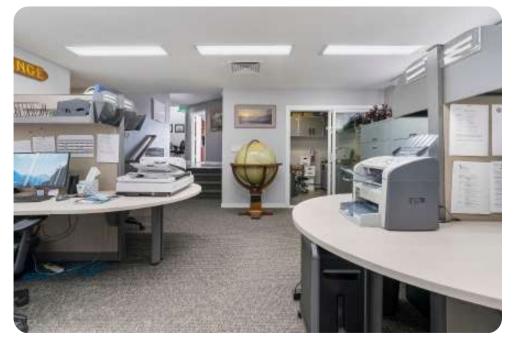

### SUITE 210 | IMAGES

#### **SUITE 210 | OVERVIEW**

• Floor: 2nd Floor

• **Square Ft:** ± 3,420 SF

• **Rate:** \$32

• Term: 3 to 5 years

• Note: Suites 210 & 220 can be combined for a

total of 4,650 SF of office space

#### Highlights

- 6 Private Office
- Conference Room
- Open Cubicle Area
- 2 Balcony Outdoor Seating Area
- Kitchenette
- Great Natural Light
- Large Windows Line Floor to Ceiling

**Note:** Suites 210 & 220 can be combined for 4,650 SF