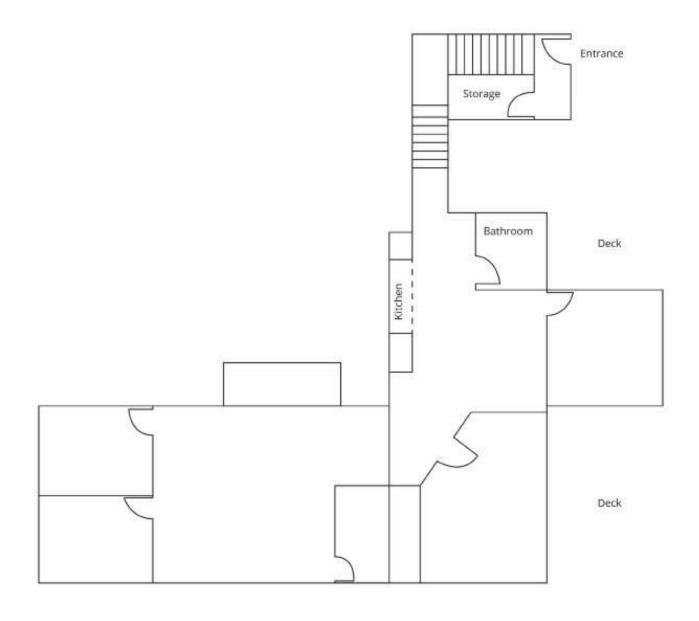

to Ceiling

**Note:** Suites 210 & 220 can be combined for 4,650 SF







### SUITE 210 | IMAGES









### **SUITE 220 | OVERVIEW**

• Floor: 2nd Floor

• **Square Ft:** ± 1,230 SF

• Rate: \$32

• Term: 3 to 5 years

• Note: Suites 210 & 220 can be combined for a

total of 4,650 SF of office space

- Great Natural Light
- 4 Private Offices
- Medium Size Open Plan Area







### SUITE 210 & 220 | FLOORPLAN





#### **SUITE 300 | OVERVIEW**

• Floor: 3rd Floor

• **Square Ft:** ± 2,080 SF

• Rate: \$32

• Term: 3 to 5 years

• Note: The space can be combine

with Suite 210

- 4 Private Offices
- Medium Size Open Area
- Open Conference Area
- Kitchenette
- 2 Outdoor Seating Areas
- Great Natural Light
- Server Room







### SUITE 300 | IMAGES











# **SUITE 300 | FLOORPLAN**





### **505 BEACH STREET**

#### Agents



#### **Craig Hansson**

Vice President craig@starboardcre.com CELL: 415.710.7768 CA DRE #01841643



View Profile



#### HANS HANSSON

President / Broker of Record hans@starboardcre.com CELL: 415-517-2589 CA DRE # 00872902

Call

View Profile







Unique Vision
We see what others miss

Local Market Leader

No one knows Northern California like we do Full-Service Firm

Locally based, and technology-forward, our brokers are highly qualified experts backed by a full-service, in-house support team who understand the intricacies of San Francisco real estate. Starboard CRE brings decades of brokerage experience representing over 600 million square feet of space with an aggregate lease value of over 10 billion and investments sold over 3 billion.