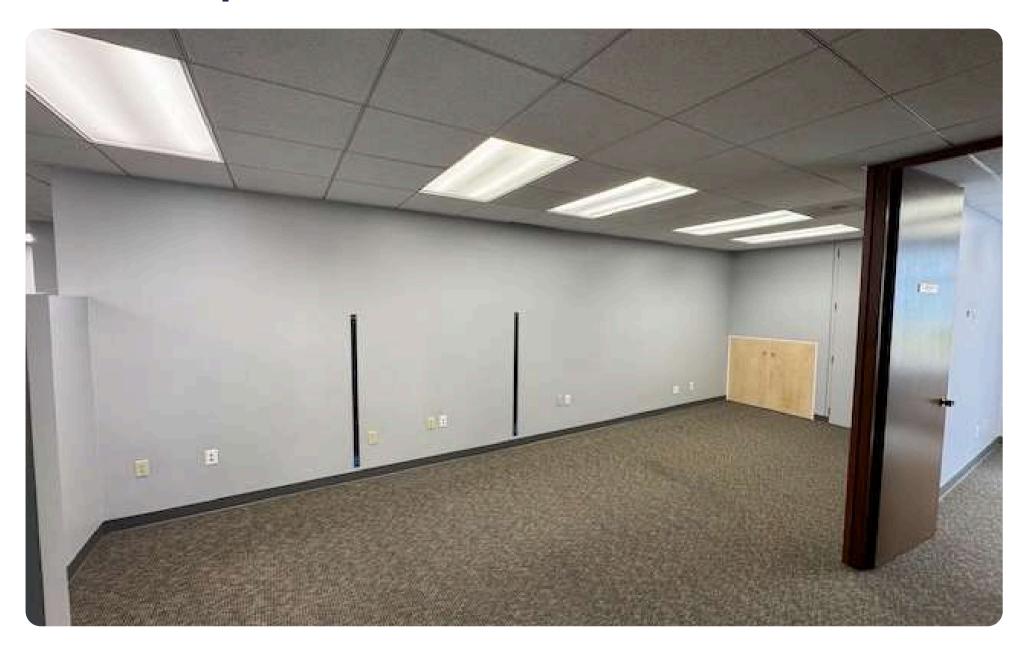

• **Rate:** \$32

• Term: 3 to 5 years

- Reception & Lounge Area
- 8 Offices/Conference Meeting Rooms
- Convenient Client Parking Across the Street
- Great Natural Light
- MUNI F Line Great Transportation Options







### **SUITE 115 | FLOORPLAN**





#### **SUITE 130 | OVERVIEW**

• Floor: 1st Floor

• **Square Ft:** ± 2,716 SQFT

• Rate: \$32

• Term: 3 to 5 years

- A good mix of dedicated private workspaces.
- Spacious open areas for flexible work environments.
- Well-equipped conference room for meetings and collaborations.
- Convenient parking is available throughout the building.
- One restroom is inside the suite for employees and two are outside the suite.







### **SUITE 130 | FLOORPLAN**





## SUITE 130 | IMAGES









## SUITE 130 | IMAGE





## SUITE 130 | IMAGE





#### **SUITE 210 | OVERVIEW**

• Floor: 2nd Floor

• **Square Ft:** ± 3,420 SF

• **Rate:** \$32

• Term: 3 to 5 years

• Note: Suites 210 & 220 can be combined for a

total of 4,650 SF of office space

#### Highlights

- 6 Private Office
- Conference Room
- Open Cubicle Area
- 2 Balcony Outdoor Seating Area
- Kitchenette
- Great Natural Light
- Large Windows Line Floor to Ceiling

**Note:** Suites 210 & 220 can be combined for 4,650 SF







### SUITE 210 | IMAGES









### **SUITE 220 | OVERVIEW**

• Floor: 2nd Floor

• **Square Ft:** ± 1,230 SF

• Rate: \$32

• Term: 3 to 5 years

• Note: Suites 210 & 220 can be combined for a

total of 4,650 SF of office space

- Great Natural Light
- 4 Private Offices
- Medium Size Open Plan Area







### SUITE 210 & 220 | FLOORPLAN





###