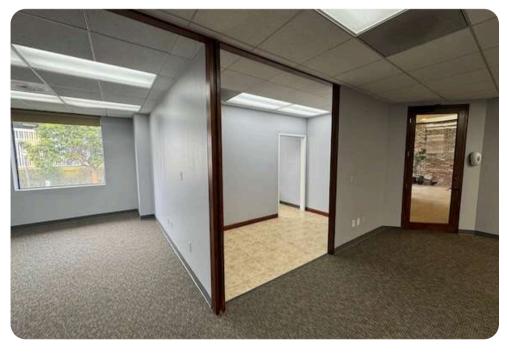

#### **SUITE 130 | OVERVIEW**

• Floor: 1st Floor

• **Square Ft:** ± 2,716 SQFT

• Rate: \$32

• Term: 3 to 5 years

- A good mix of dedicated private workspaces.
- Spacious open areas for flexible work environments.
- Well-equipped conference room for meetings and collaborations.
- Convenient parking is available throughout the building.
- One restroom is inside the suite for employees and two are outside the suite.

## SUITE 130 | IMAGE