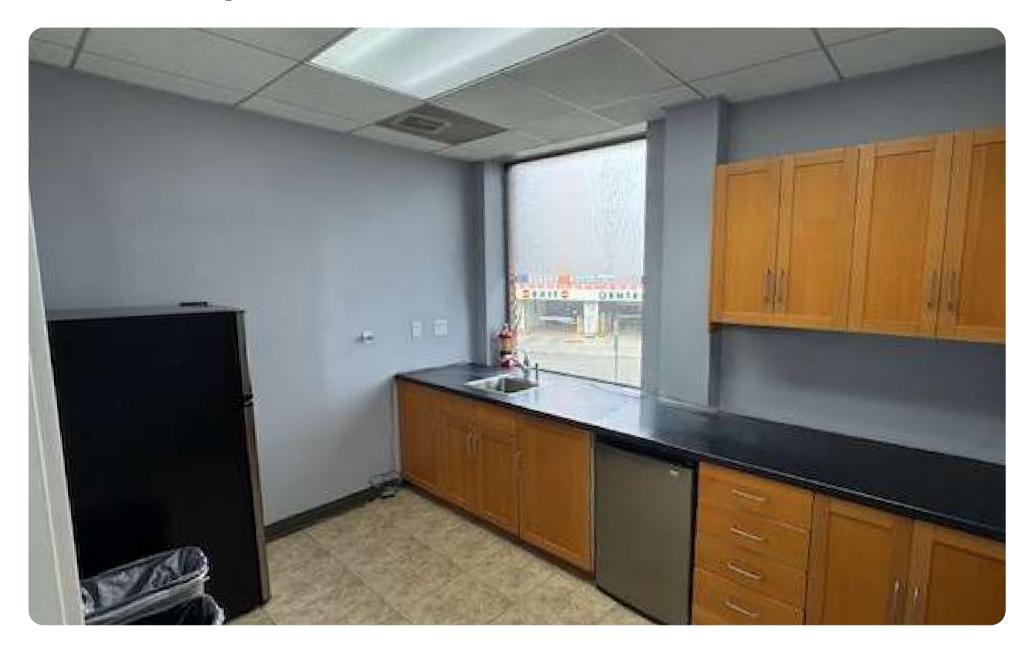

**Square Ft:** ± 1,750 SF

• **Rate:** \$32

• Term: 3 to 5 years

- Reception & Lounge Area
- 8 Offices/Conference Meeting Rooms
- Convenient Client Parking Across the Street
- Great Natural Light
- MUNI F Line Great Transportation Options







### **SUITE 115 | FLOORPLAN**





#### **SUITE 130 | OVERVIEW**

• Floor: 1st Floor

• **Square Ft:** ± 2,716 SQFT

• Rate: \$32

• Term: 3 to 5 years

- A good mix of dedicated private workspaces.
- Spacious open areas for flexible work environments.
- Well-equipped conference room for meetings and collaborations.
- Convenient parking is available throughout the building.
- One restroom is inside the suite for employees and two are outside the suite.







### **SUITE 130 | FLOORPLAN**





## SUITE 130 | IMAGES









## SUITE 130 | IMAGE





## SUITE 130 | IMAGE





#### **SUITE 210 | OVERVIEW**

• Floor: 2nd Floor

• **Square Ft:** ± 3,420 SF

• **Rate:** \$32

• Term: 3 to 5 years

• Note: Suites 210 & 220 can be combined for a

total of 4,650 SF of office space

#### Highlights

- 6 Private Office
- Conference Room
- Open Cubicle Area
- 2 Balcony Outdoor Seating Area
- Kitchenette
- Great Natural Light
- Large Windows Line Floor to Ceiling

**Note:** Suites 210 & 220 can be combined for 4,650 SF







### SUITE 210 | IMAGES









### **SUITE 220 | OVERVIEW**

• Floor: 2nd Floor

• **Square Ft:** ± 1,230 SF

• Rate: \$32

• Term: 3 to 5 years

• Note: Suites 210 & 220 can be combined for a

total of 4,650 SF of office space

- Great Natural Light
- 4 Private Offices
- Medium Size Open Plan Area







### SUITE 210