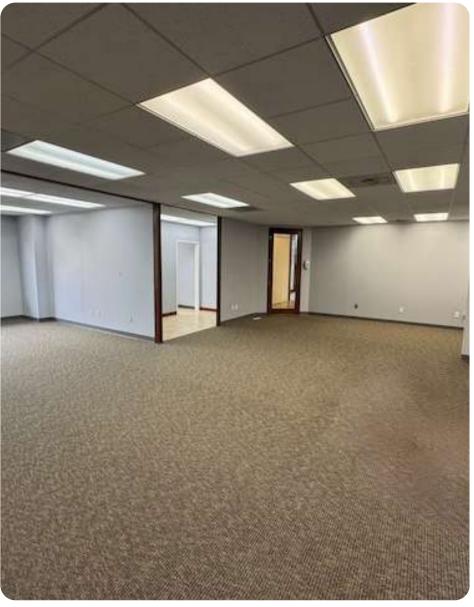

#### **SUITE 130 | OVERVIEW**

• Floor: 1st Floor

• **Square Ft:** ± 2,716 SQFT

• Rate: \$32

• Term: 3 to 5 years

- A good mix of dedicated private workspaces.
- Spacious open areas for flexible work environments.
- Well-equipped conference room for meetings and collaborations.
- Convenient parking is available throughout the building.
- One restroom is inside the suite for employees and two are outside the suite.

## SUITE 130 | IMAGE