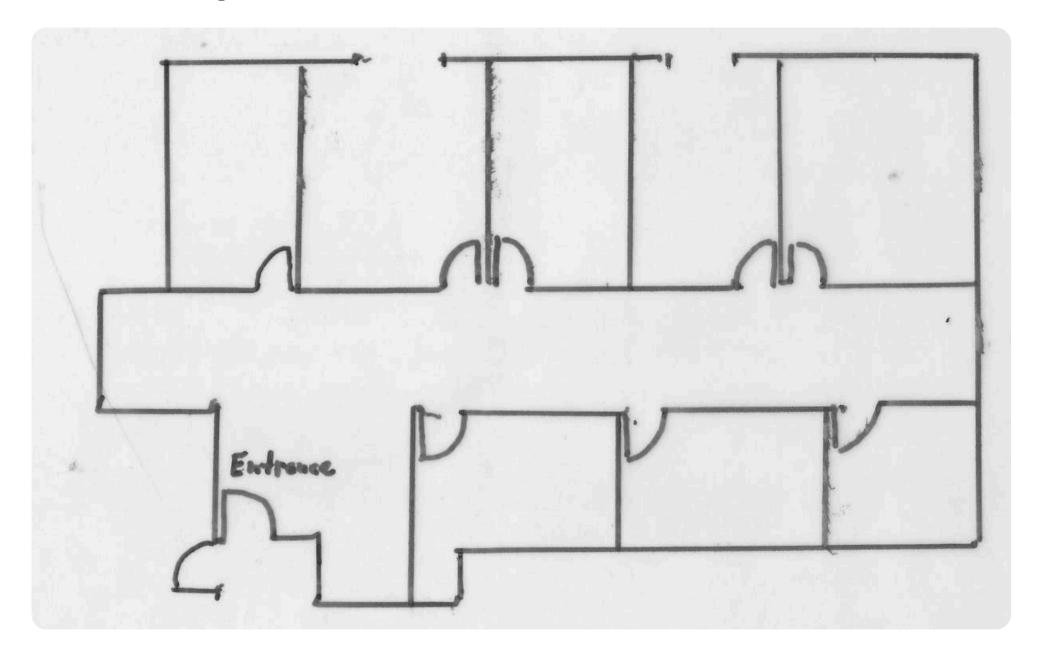

Fisherman's Wharf location.

505 Beach Street is just steps from North Beach with ample parking in nearby garages and plenty of metered street parking (additional parking is available on-premises for \$200 monthly).

- Nearby transportation includes Historical Muni
   F & E lines, Bus Lines 30, 47, 91
- Famous Cable Car Line on Powell & Hyde Street and Powell & Mason
- Great amenities close by The Anchorage,
   North Point Shopping Center, and Trader Joe's







### **SUITE 115 | OVERVIEW**

• Floor: 1st Floor

• **Square Ft:** ± 1,750 SF

• **Rate:** \$32

• Term: 3 to 5 years

- Reception & Lounge Area
- 8 Offices/Conference Meeting Rooms
- Convenient Client Parking Across the Street
- Great Natural Light
- MUNI F Line Great Transportation Options







### **SUITE 115 | FLOORPLAN**





#### **SUITE 130 | OVERVIEW**

• Floor: 1st Floor

• **Square Ft:** ± 2,716 SQFT

• Rate: \$32

• Term: 3 to 5 years

- A good mix of dedicated private workspaces.
- Spacious open areas for flexible work environments.
- Well-equipped conference room for meetings and collaborations.
- Convenient parking is available throughout the building.
- One restroom is inside the suite for employees and two are outside the suite.







### **SUITE 130 | FLOORPLAN**





## SUITE 130 | IMAGES









## SUITE 130 | IMAGE





## SUITE 130 | IMAGE





#### **SUITE 210 | OVERVIEW**

• Floor: 2nd Floor

• **Square Ft:** ± 3,420 SF

• **Rate:** \$32

• Term: 3 to 5 years

• Note: Suites 210 & 220 can be combined for a

total of 4,650 SF of office space

#### Highlights

- 6 Private Office
- Conferen