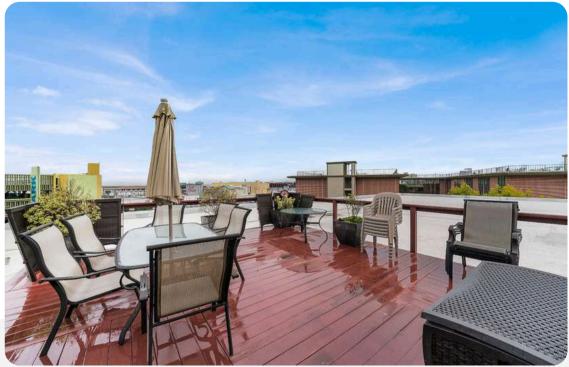

#### Highlights

- 6 Private Office
- Conference Room
- Open Cubicle Area
- 2 Balcony Outdoor Seating Area
- Kitchenette
- Great Natural Light
- Large Windows Line Floor to Ceiling

**Note:** Suites 210 & 220 can be combined for 4,650 SF

#### **SUITE 300 | OVERVIEW**

• Floor: 3rd Floor

• **Square Ft:** ± 2,080 SF

• Rate: \$32

• Term: 3 to 5 years

• Note: The space can be combine

with Suite 210

- 4 Private Offices
- Medium Size Open Area
- Open Conference Area
- Kitchenette
- 2 Outdoor Seating Areas
- Great Natural Light
- Server Room