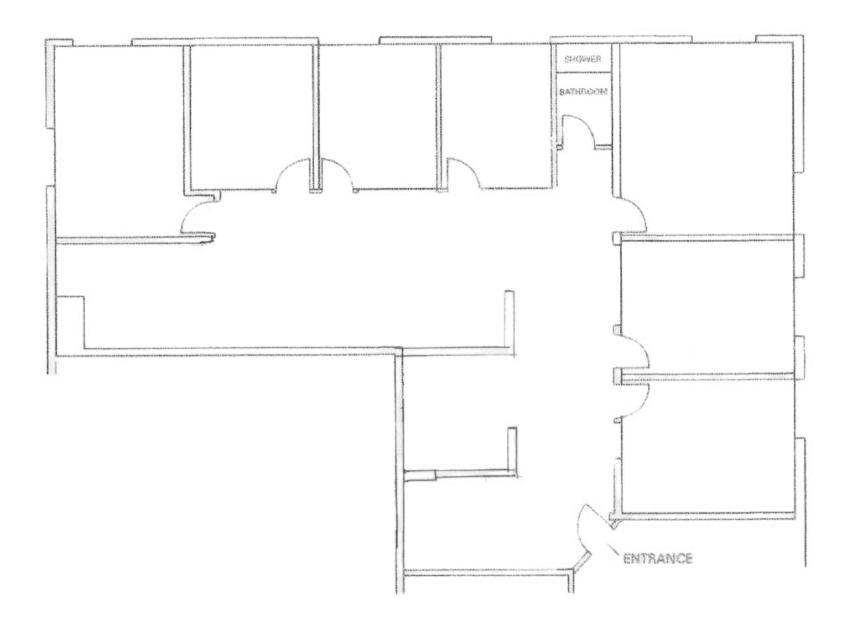

### **SUITE 115 | OVERVIEW**

• Floor: 1st Floor

• **Square Ft:** ± 1,750 SF

• **Rate:** \$32

• Term: 3 to 5 years

- Reception & Lounge Area
- 8 Offices/Conference Meeting Rooms
- Convenient Client Parking Across the Street
- Great Natural Light
- MUNI F Line Great Transportation Options







### **SUITE 115 | FLOORPLAN**





#### **SUITE 130 | OVERVIEW**

• Floor: 1st Floor

• **Square Ft:** ± 2,716 SQFT

• Rate: \$32

• Term: 3 to 5 years

- A good mix of dedicated private workspaces.
- Spacious open areas for flexible work environments.
- Well-equipped conference room for meetings and collaborations.
- Convenient parking is available throughout the building.
- One restroom is inside the suite for employees and two are outside the suite.







### **SUITE 130 | FLOORPLAN**





## SUITE 130 | IMAGES









## SUITE 130 | IMAGE





## SUITE 130 | IMAGE





#### **SUITE 210 | OVERVIEW**

• Floor: 2nd Floor

• **Square Ft:** ± 3,420 SF

• **Rate:** \$32

• Term: 3 to 5 years

• Note: Suites 210 & 220 can be combined for a

total of 4,650 SF of office space

#### Highlights

- 6 Private Office
- Conference Room
- Open Cubicle Area
- 2 Balcony Outdoor Seating Area
- Kitchenette
- Great Natural Light
- Large Windows Line Floor to Ceiling

**Note:** Suites 210 & 220 can be combined for 4,650 SF







### SUITE 210 | IMAGES









### **SUITE 220 | OVERVIEW**

• Floor: 2nd Floor

• **Square Ft:** ± 1,230 SF

• Rate: \$32

• Term: 3 to 5 years

• Note: Suites 210 & 220 can be combined for a

total of 4,650 SF of office space

- Great Natural Light
- 4 Private O