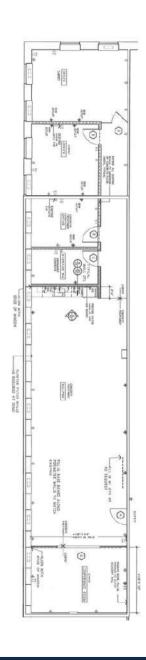

# For Lease

# **490 Post Street**

San Francisco, CA 94109

High-end Union Square Office Space Steps from Bart/Muni

**Joshua Han** 7143572872



STARBOARDCRE.COM 49 POWELL STREET, SAN FRANCISCO, CA 94102

# 8TH FLOOR - OVERVIEW

Floor / Suite No: 8th Floor / Suite 824

Square Ft: ± 2,222 SF

Rate: Negotiable

Term: 1 - 10 Years

#### **HIGHLIGHTS**

- Recently remodeled
- Office suite with clean layout
- Workplace includes: front open work area,
   Conference room, and kitchen
- Two designated private offices (optional)
- Fully furnished with knoll task chairs & benching
- Large window line overlooking Post Street
- Great natural light
- All janitorial, electric, and Internet included
- on-site parking available



# For Lease

# **8TH FLOOR - IMAGES**









# 8TH FLOOR - FLOORPLAN





### 15TH FLOOR - OVERVIEW

Floor / Suite No: 15th Floor / Suite 1528

**Square Ft:** ± 118 SF **Rate:** \$60.96 PSF **Term:** 3-5 Years

FF&E Included

#### **HIGHLIGHTS**

- Just steps away from Union Square
- Guarded/attended downstairs lobby
- Large window that looks into the city
- Public transit nearby for ease of transportation
- Shared lobby in suite with another dentist
- Conference room available for meetings
- Shared lab area



# For Lease

# 15TH FLOOR - IMAGES









**AGENT** For Lease



#### Joshua Han

LEASING AND SALES ASSOCIATE joshua@starboardcre.com CELL: 714.357.2872 CA DRE #02192313

Call

View Profile





Unique Vision
We see what others miss

Local Market Leader

No one knows Northern California like we do Full-Service Firm

Locally based, and technology-for