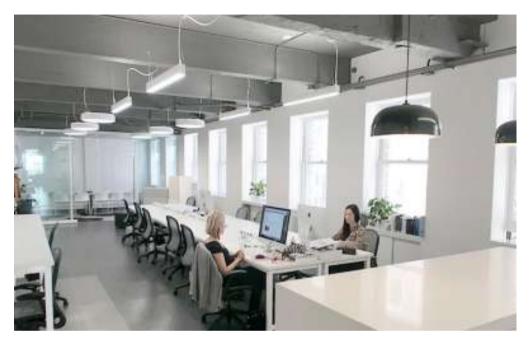

# **8TH FLOOR - IMAGES**

#### **HIGHLIGHTS**

- Recently remodeled
- Office suite with clean layout
- Workplace includes: front open work area,
   Conference room, and kitchen
- Two designated private offices (optional)
- Fully furnished with knoll task chairs & benching
- Large window line overlooking Post Street
- Great natural light
- All janitorial, electric, and Internet included
- on-site parking available