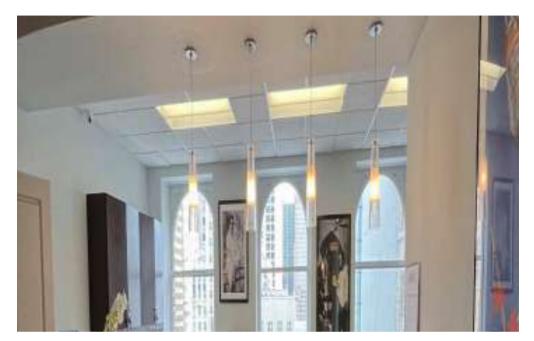

# **8TH FLOOR - IMAGES**

#### **HIGHLIGHTS**

- Recently remodeled
- Office suite with clean layout
- Workplace includes: front open work area,
   Conference room, and kitchen
- Two designated private offices (optional)
- Fully furnished with knoll task chairs & benching
- Large window line overlooking Post Street
- Great natural light
- All janitorial, electric, and Internet included
- on-site parking available