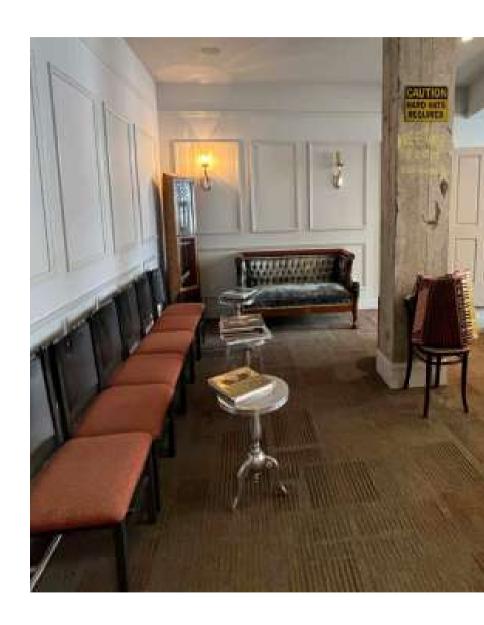

# **8TH FLOOR - IMAGES**

#### **HIGHLIGHTS**

- Recently remodeled
- Office suite with clean layout
- Workplace includes: front open work area,
   Conference room, and kitchen
- Two designated private offices (optional)
- Fully furnished with knoll task chairs & benching
- Large window line overlooking Post Street
- Great natural light
- All janitorial, electric, and Internet included
- on-site parking available