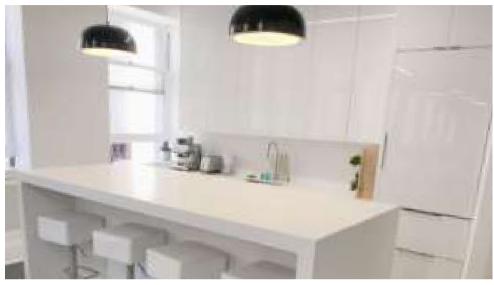

# **8TH FLOOR - IMAGES**

#### **HIGHLIGHTS**

- Recently remodeled
- Office suite with clean layout
- Workplace includes: front open work area,
   Conference room, and kitchen
- Two designated private offices (optional)
- Fully furnished with knoll task chairs & benching
- Large window line overlooking Post Street
- Great natural light
- All janitorial, electric, and Internet included
- on-site parking available