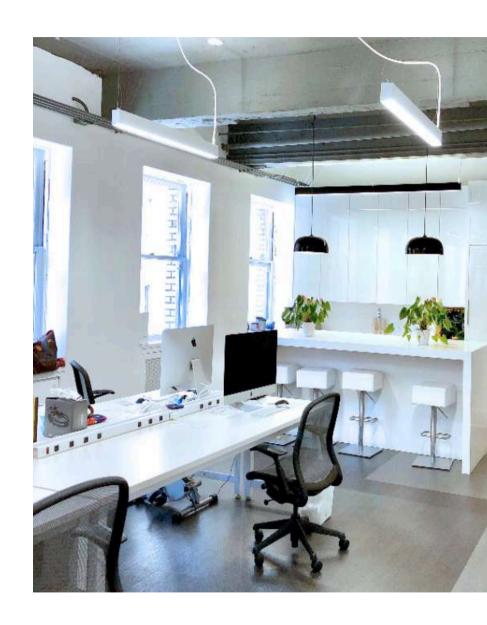

# **8TH FLOOR - IMAGES**

#### **HIGHLIGHTS**

- Recently remodeled
- Office suite with clean layout
- Workplace includes: front open work area,
   Conference room, and kitchen
- Two designated private offices (optional)
- Fully furnished with knoll task chairs & benching
- Large window line overlooking Post Street
- Great natural light
- All janitorial, electric, and Internet included
- on-site parking available