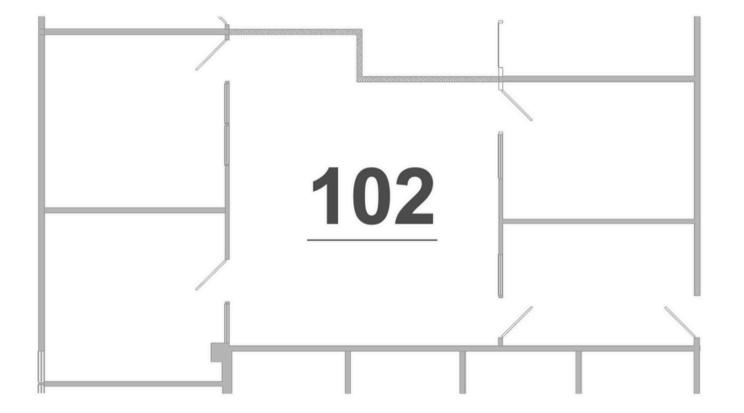

ILABLE SPACES

| FLOORS | SUITE | USE    | SF AVAILABLE | AVAILABLE  | RENT      | TERM        |
|--------|-------|--------|--------------|------------|-----------|-------------|
| lst    | 102   | Office | 1,257 SF     |            | \$2.85/MG | 3 - 5 Years |
| lst    | 132   | Office | 650 SF       |            | \$2.85/MG | 3 - 5 Years |
| 2nd    | 210 B | Office | 490 SF       |            | \$2.85/MG | 3 - 5 Years |
|        | 142   | Office | 433 SF       | March 2025 | \$2.85/MG | 3 - 5 Years |
|        | 143   | Office | 372 SF       | Now        | \$2.85/MG | 3 - 5 Years |
|        |       |        |              |            |           |             |
|        |       |        |              |            |           |             |



### FLOOR PLAN – SUITE 102

#### For Lease





# **5TH FLOOR | IMAGES**

### For Lease















#### **Frank Vella**

Broker Associate frank@starboardcre.com CELL: 650.464.8062 DRE # 01104977







#### STARBOARDCRE.COM OFC. PHONE 415.765.6900 49 POWELL STREET, SAN FRANCISCO, CA 94102



Unique Vision We see what others miss Local Market Leader No one knows Northern California like we do

#### Full-Service Firm We do it all

Locally based, and technology-forward, our brokers are highly qualified experts backed by a full-service, in-house support team who understand the intricacies of San Francisco real estate. Starboard CRE brings decades of brokerage experience representing over 600 million square feet of space with an aggregate lease value of over 10 billion and investments sold over 3 billion.





#### CA DRE# 01103056