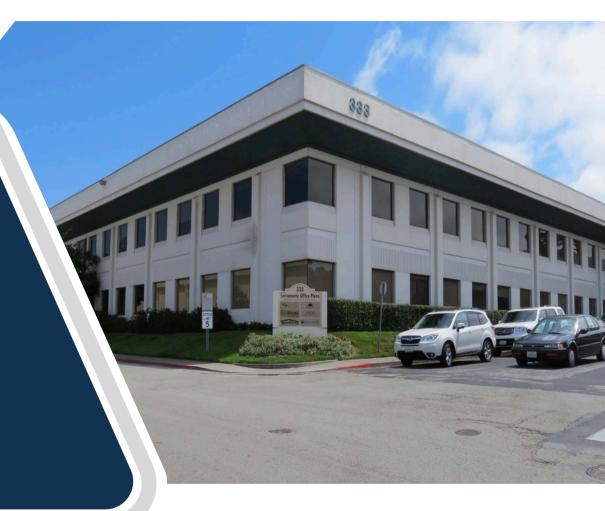

### **333 Gellert Blvd**

Daly City, CA 94015

Perfect Peninsula Office Building +/-61,557 SF

Frank Vella 650.464.8062

STARBOARDCRE.COM 49 POWELL STREET, SAN FRANCISCO, CA 94102

# **OVERVIEW**

| Building:      | 333 Gellert Blvd, Daly City |  |  |  |  |
|----------------|-----------------------------|--|--|--|--|
| Size:          | ± 61,557 SF                 |  |  |  |  |
| Year Built:    | 1977                        |  |  |  |  |
| Zoning:        | C2                          |  |  |  |  |
| Term:          | 3-5 Years                   |  |  |  |  |
| Property Type: | office space                |  |  |  |  |