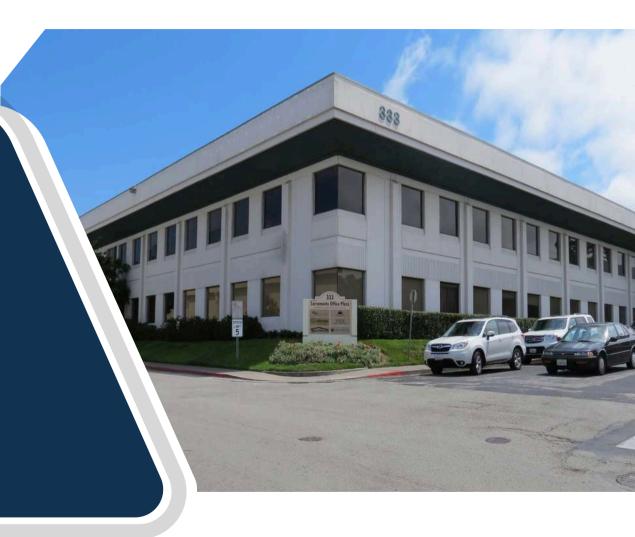

## For Lease

333 Gellert Blvd

Daly City, CA 94015

Perfect Peninsula Office Building +/-61,557 SF

**Frank Vella** 650.464.8062

STARBOARDCRE.COM 49 POWELL STREET, SAN FRANCISCO, CA 94102

| Building:      | 333 Gellert Blvd, Daly City |  |  |
|----------------|-----------------------------|--|--|
| Size:          | ± 61,557 SF                 |  |  |
| Year Built:    | 1977                        |  |  |
| Zoning:        | C2                          |  |  |
| Term:          | 3-5 Years                   |  |  |
| Property Type: | office space                |  |  |