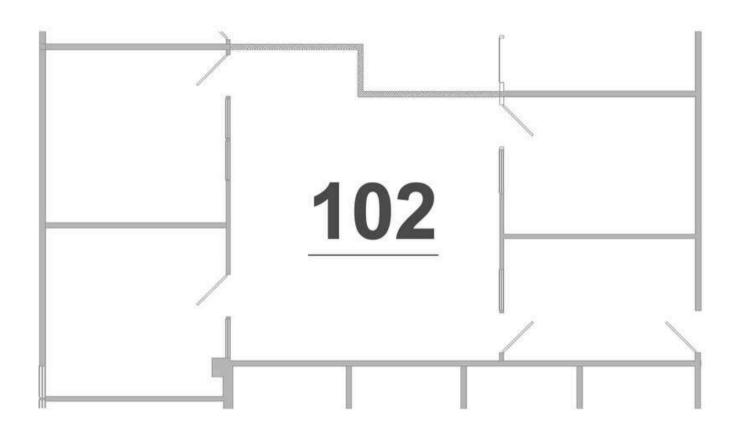

### **AVAILABLE SPACES**

| Floors | Suite | Use    | SF Available | Available                                                                                                                    | Rent           | Term        |
|--------|-------|--------|--------------|------------------------------------------------------------------------------------------------------------------------------|----------------|-------------|
| 1st    | 100   | Office | 1,542 SF     | To Be Demised: 672 + 870<br>unless interested party but can show                                                             | \$2.85/MG      | 3 - 5 Years |
| lst    | 102   | Office | 1,257 SF     | To Be Demised: 652 + 610<br>unless interested party but can show                                                             | \$2.85/MG      | 3 - 5 Years |
| 2nd    | 210B  | Office | 490 SF       | Available Now                                                                                                                | \$2.95/MG firm | 3 - 5 Years |
| 2nd    | 249   | Office | 2,799 SF     | To Be Demised: 1,142 + 1,667<br>unless interested party but can show but<br>can keep whole of a tenant needs to the<br>space | \$2.85/MG      | 3 - 5 Years |
| 2nd    | 225   | Office | 2582 SF      | Current dentist Suite+ Equipment available                                                                                   | \$2.85/MG      | 3-5 Years   |