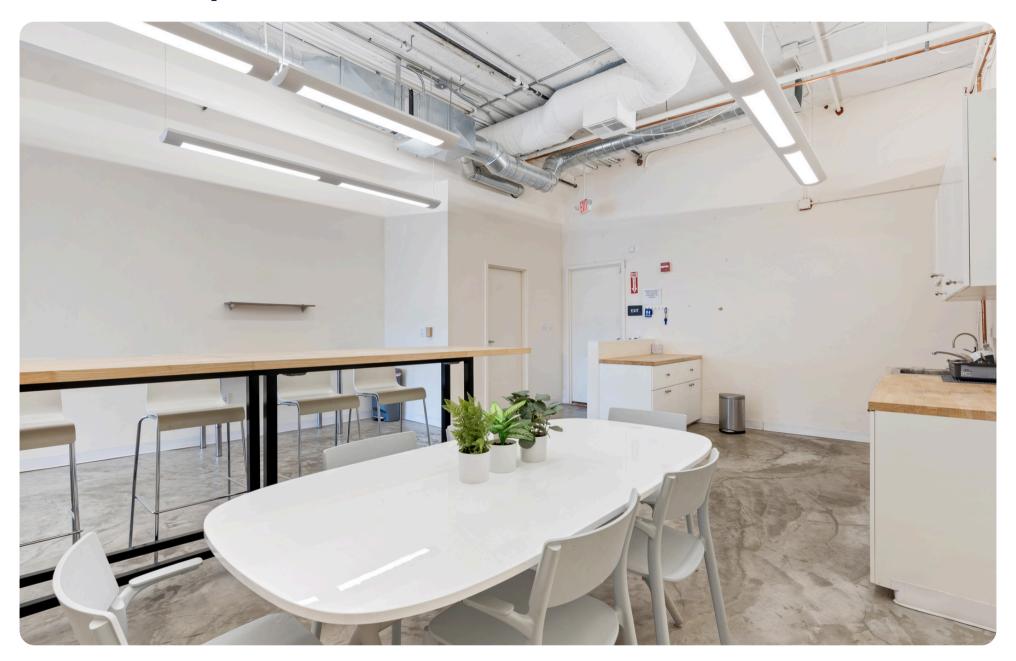

common areas, an updated lobby, and modernized elevators, creating a flexible leasing opportunity suitable for various creative uses.

#### Highlights

- A security guard on site
- High-exposed ceilings with an industrial feel
- Variety of private offices and open areas with lots of natural light
- Excellent window line on both sides
- Immediate access and convenience to all forms of transportation and amenities
- Brightly lit parking facility sits conveniently across the street





# **LOBBY**





#### **SUITE 400**

**Suite:** 400

Rentable SF: ±4,743

Price: \$24 SF/YR

**Lease Type:** Industrial Gross

Term: 3 to 5 years

#### Highlights

• Window Line East Side Views of the City

• 6 Offices in a Variety of Sizes

• Large Full Kitchen

3D Virtual Tour







# SUITES 400 | IMAGES





## SUITES 400 | IMAGES











## **SUITES 400 | FLOORPLAN**





#### **SUITE 460**

• **SUITE:** 460

• Rentable SF: ±3,459 SF

• **Price:** \$24 SF/YR

• **Lease Type:** Industrial Gross

• Term: 3 to 5 years

### Highlights

One conference room

Two large offices

• Seven regular size offices

Storage room

• Rest open plan

Excellent Views

3D Virtual Tour





## **SUITES 460 | FLOORPLAN**





#### **SUITE 520**

• **SUITE:** 520

• **Rentable SF:** ± 3,000

• **Price:** \$24 SF/YR

• **Lease Type:** Industrial Gross

• Term: 3 to 5 years

### Highlights

- Large reception area
- Glass conference room
- Two interior offices with glass
- Kitchen
- Large open area
- Excellent window line
- Suites 520 and 510 can be combined

3D Virtual Tour





## **SUITE 520 - FLOORPLAN**