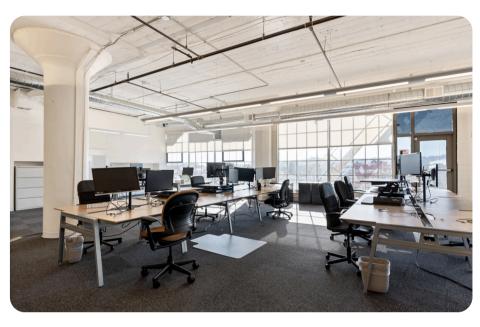

y, and modernized elevators, creating a flexible leasing opportunity suitable for various creative uses.

#### Highlights

- A security guard on site
- High-exposed ceilings with an industrial feel
- Variety of private offices and open areas with lots of natural light
- Excellent window line on both sides
- Immediate access and convenience to all forms of transportation and amenities
- Brightly lit parking facility sits conveniently across the street





# **LOBBY**





#### **SUITE 400**

**Suite:** 400

Rentable SF: ±4,743

Price: \$24 SF/YR

**Lease Type:** Industrial Gross

Term: 3 to 5 years

#### Highlights

• Window Line East Side Views of the City

• 6 Offices in a Variety of Sizes

• Large Full Kitchen

3D Virtual Tour







# SUITES 400 | IMAGES





## SUITES 400 | IMAGES











## **SUITES 400 | FLOORPLAN**





#### **SUITE 460**

• **SUITE:** 460

• Rentable SF: ±3,459 SF

• **Price:** \$24 SF/YR

• **Lease Type:** Industrial Gross

• Term: 3 to 5 years

### Highlights

One conference room

Two large offices

• Seven regular size offices

Storage room

• Rest open plan

Excellent Views

3D Virtual Tour





## **SUITES 460 | FLOORPLAN**





#### **SUITE 520**

• **SUITE:** 520

• **Rentable SF:** ± 3,000

• **Price:** \$24 SF/YR

• **Lease Type:** Industrial Gross

• Term: 3 to 5 years

### Highlights

- Large reception area
- Glass conference room
- Two interior offices with glass
- Kitchen
- Large open area
- Excellent window line
- Suites 520 and 510 can be combined

3D Virtual Tour





## **SUITE 520 - FLOORPLAN**





## **AGENTS**



#### **Crai