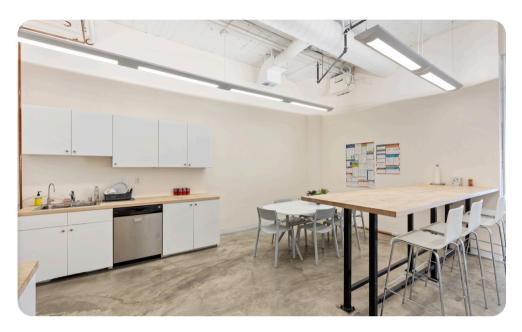

bby, and modernized elevators, creating a flexible leasing opportunity suitable for various creative uses.

#### Highlights

- A security guard on site
- High-exposed ceilings with an industrial feel
- Variety of private offices and open areas with lots of natural light
- Excellent window line on both sides
- Immediate access and convenience to all forms of transportation and amenities
- Brightly lit parking facility sits conveniently across the street





# **LOBBY**





#### **SUITE 400**

**Suite:** 400

Rentable SF: ±4,743

Price: \$24 SF/YR

**Lease Type:** Industrial Gross

Term: 3 to 5 years

#### Highlights

• Window Line East Side Views of the City

• 6 Offices in a Variety of Sizes

• Large Full Kitchen

3D Virtual Tour







# SUITES 400 | IMAGES





## SUITES 400 | IMAGES











## **SUITES 400 | FLOORPLAN**





#### **SUITE 460**

• **SUITE:** 460

• Rentable SF: ±3,459 SF

• **Price:** \$24 SF/YR

• **Lease Type:** Industrial Gross

• Term: 3 to 5 years

### Highlights

One conference room

Two large offices

• Seven regular size offices

Storage room

• Rest open plan

Excellent Views

3D Virtual Tour





## **SUITES 460 | FLOORPLAN**





#### **SUITE 520**

• **SUITE:** 520

• **Rentable SF:** ± 3,000

• **Price:** \$24 SF/YR

• **Lease Type:** Industrial Gross

• Term: 3 to 5 years

### Highlights

- Large reception area
- Glass conference room
- Two interior offices with glass
- Kitchen
- Large open area
- Excellent window line
- Suites 520 and 510 can be combined

3D Virtual Tour





## **SUITE 520 - FLOORPLAN**





## **AGENTS**



#### **Cr