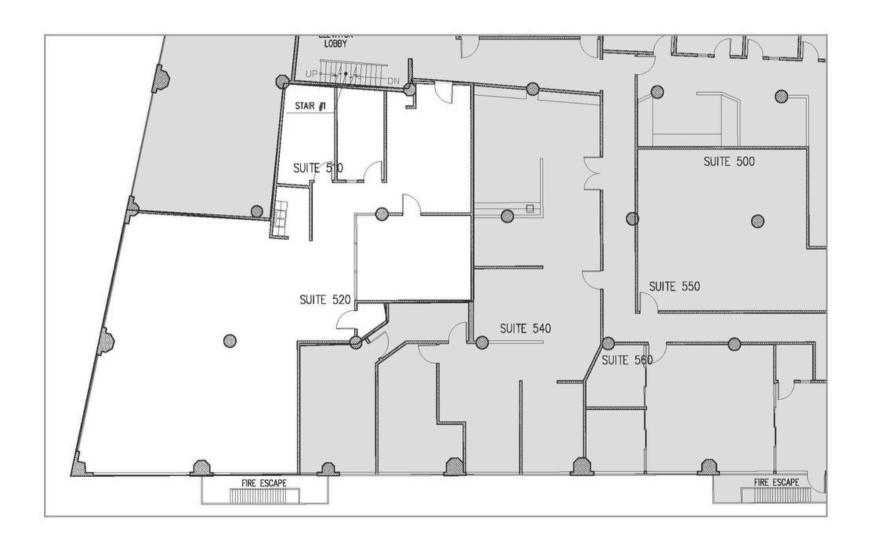

#### **SUITE 520**

• **SUITE:** 520

• **Rentable SF:** ± 3,000

• **Price:** \$24 SF/YR

• **Lease Type:** Industrial Gross

• Term: 3 to 5 years

### Highlights

- Large reception area
- Glass conference room
- Two interior offices with glass
- Kitchen
- Large open area
- Excellent window line
- Suites 520 and 510 can be combined

3D Virtual Tour

## **SUITE 520 - FLOORPLAN**