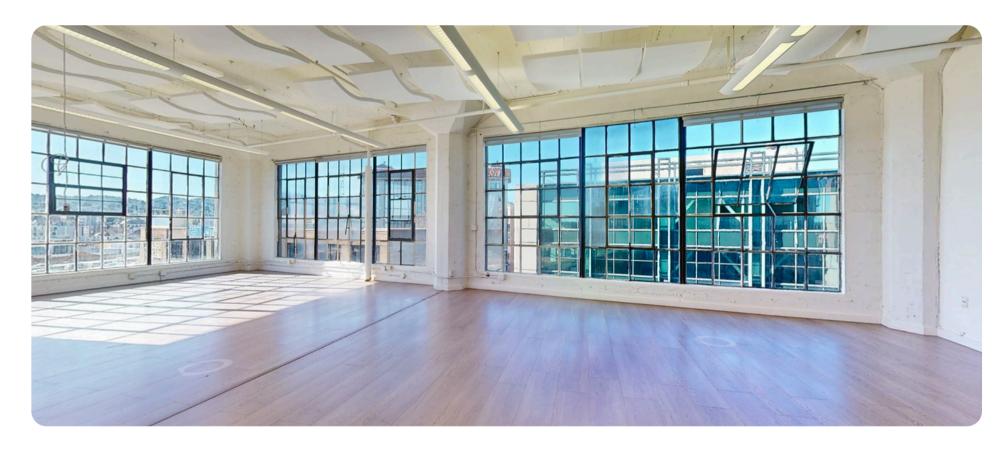

#### **SUITE 460**

• **SUITE:** 460

• Rentable SF: ±3,459 SF

• **Price:** \$24 SF/YR

• **Lease Type:** Industrial Gross

• Term: 3 to 5 years

### Highlights

One conference room

Two large offices

• Seven regular size offices

Storage room

• Rest open plan

Excellent Views

3D Virtual Tour