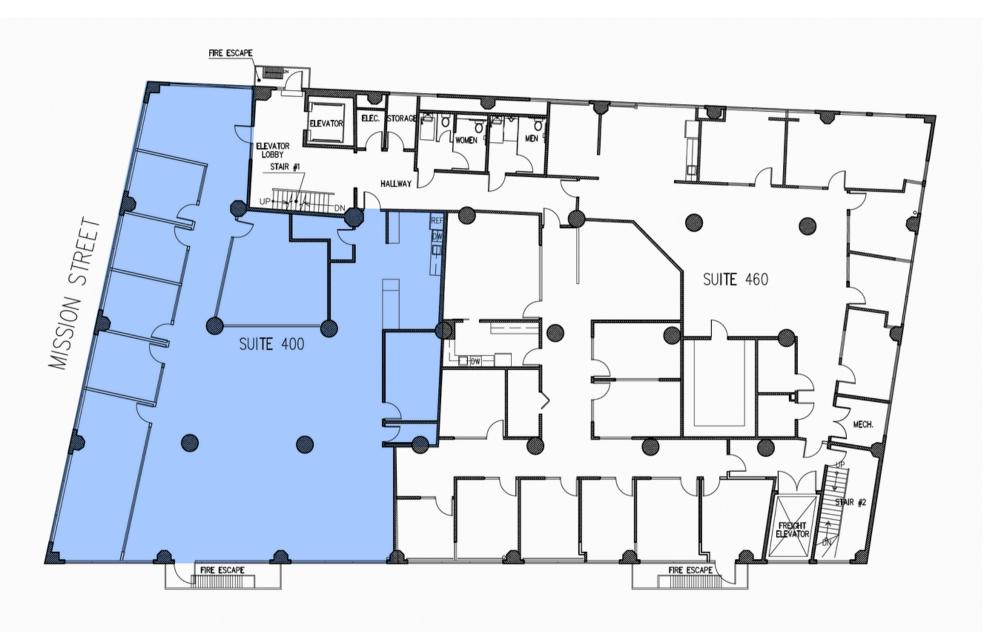

## **SUITES 400 | FLOORPLAN**

#### **SUITE 400**

**Suite:** 400

Rentable SF: ±4,743

Price: \$24 SF/YR

**Lease Type:** Industrial Gross

Term: 3 to 5 years