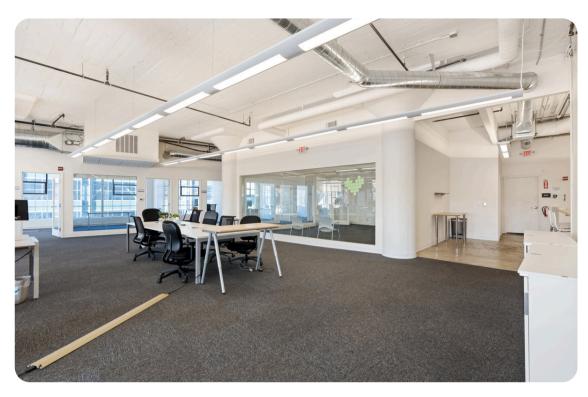

e building features renovated common areas, an updated lobby, and modernized elevators, creating a flexible leasing opportunity suitable for various creative uses.

#### Highlights

- A security guard on site
- High-exposed ceilings with an industrial feel
- Variety of private offices and open areas with lots of natural light
- Excellent window line on both sides
- Immediate access and convenience to all forms of transportation and amenities
- Brightly lit parking facility sits conveniently across the street





# **LOBBY**





#### **SUITE 400**

**Suite:** 400

Rentable SF: ±4,743

Price: \$24 SF/YR

**Lease Type:** Industrial Gross

Term: 3 to 5 years

#### Highlights

• Window Line East Side Views of the City

• 6 Offices in a Variety of Sizes

• Large Full Kitchen

3D Virtual Tour







# SUITES 400 | IMAGES





## SUITES 400 | IMAGES











## **SUITES 400 | FLOORPLAN**





#### **SUITE 460**

• **SUITE:** 460

• Rentable SF: ±3,459 SF

• **Price:** \$24 SF/YR

• **Lease Type:** Industrial Gross

• Term: 3 to 5 years

### Highlights

One conference room

Two large offices

• Seven regular size offices

Storage room

• Rest open plan

Excellent Views

3D Virtual Tour





## **SUITES 460 | FLOORPLAN**





#### **SUITE 520**

• **SUITE:** 520

• **Rentable SF:** ± 3,000

• **Price:** \$24 SF/YR

• **Lease Type:** Industrial Gross

• Term: 3 to 5 years

### Highlights

- Large reception area
- Glass conference room
- Two interior offices with glass
- Kitchen
- Large open area
- Excellent window line
- Suites 520 and 510 can be combined

3D Virtual Tour





##