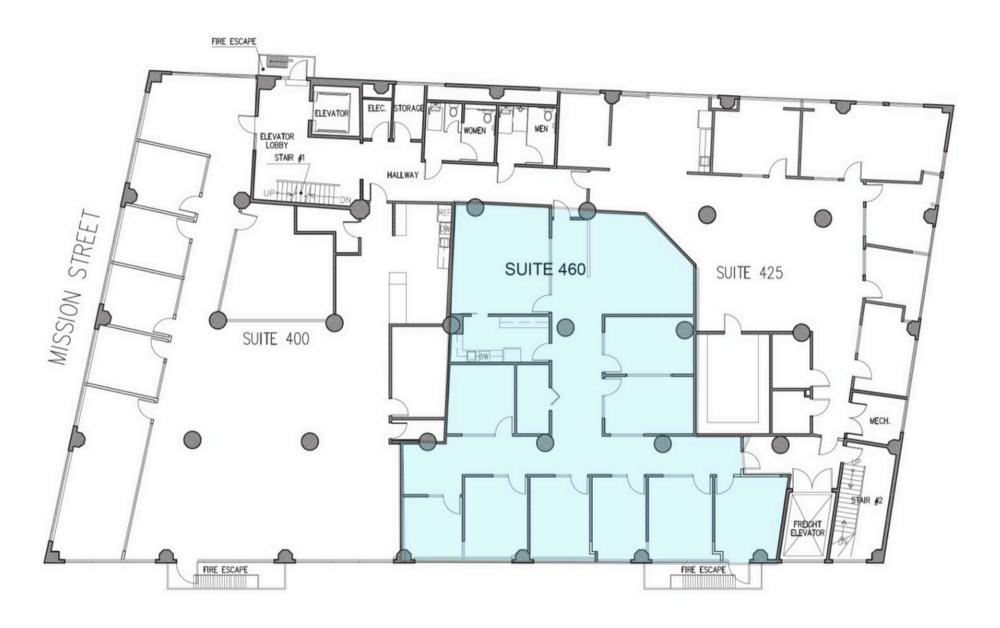

#### **SUITE 460**

• **SUITE:** 460

• Rentable SF: ±3,459 SF

• **Price:** \$24 SF/YR

• **Lease Type:** Industrial Gross

• Term: 3 to 5 years

### Highlights

One conference room

Two large offices

• Seven regular size offices

Storage room

• Rest open plan

Excellent Views

3D Virtual Tour

## **SUITES 460 | FLOORPLAN**