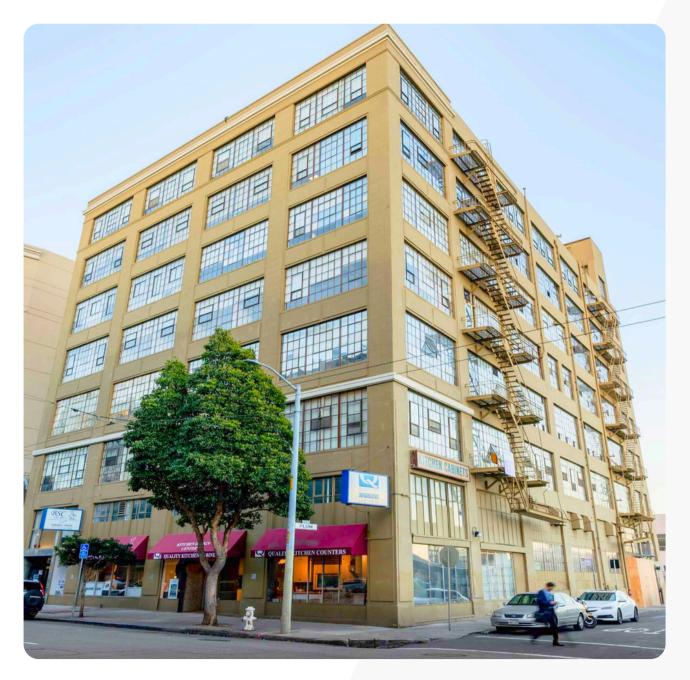

## **1663 Mission Street**

San Francisco CA 94103

## **1663 Mission Street**

#### **Property Summary**

• Property Type: Creative Office

• Lease Type: Industrial Gross

• Term: 3 to 5 years

1663 Mission is centrally located at the intersection of SoMa, Mission Dolores, and Lower Haight/Hayes Valley, offering easy access to the 101 and amenities like gastropubs, breweries, and Target. Directly opposite, a well-lit parking facility provides easy access. The building features renovated common areas, an updated lobby, and modernized elevators, creating a flexible leasing opportunity suitable for various creative uses.

#### Highlights

- A security guard on site
- High-exposed ceilings with an industrial feel
- Variety of private offices and open areas with lots of natural light
- Excellent window line on both sides
- Immediate access and convenience to all forms of transportation and amenities
- Brightly lit parking facility sits conveniently across the street