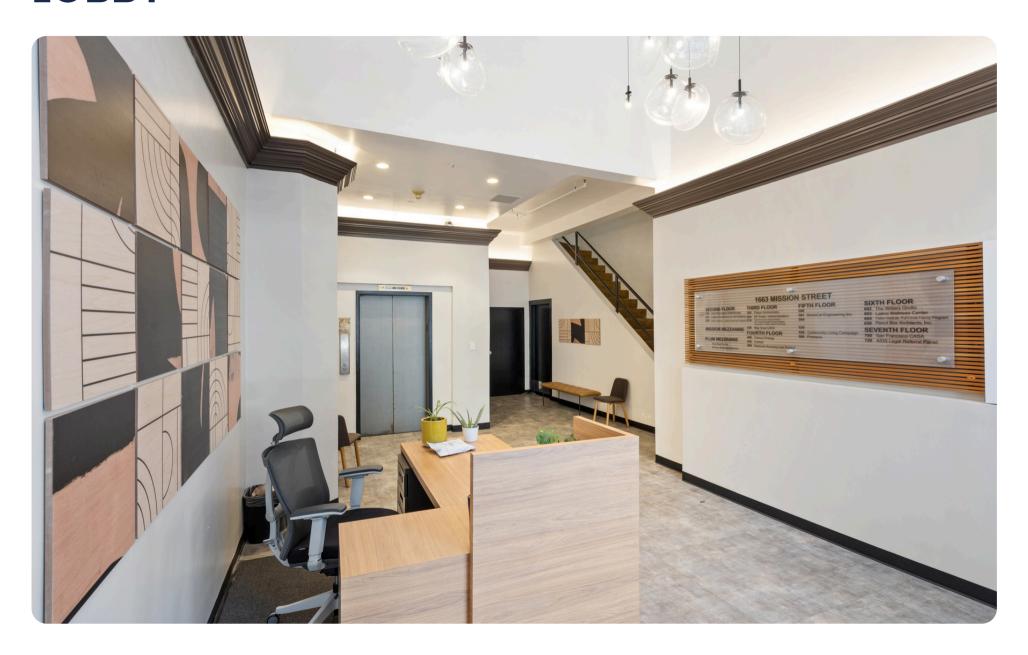

1663 Mission is centrally located at the intersection of SoMa, Mission Dolores, and Lower Haight/Hayes Valley, offering easy access to the 101 and amenities like gastropubs, breweries, and Target. Directly opposite, a well-lit parking facility provides easy access. The building features renovated common areas, an updated lobby, and modernized elevators, creating a flexible leasing opportunity suitable for various creative uses.

#### Highlights

- A security guard on site
- High-exposed ceilings with an industrial feel
- Variety of private offices and open areas with lots of natural light
- Excellent window line on both sides
- Immediate access and convenience to all forms of transportation and amenities
- Brightly lit parking facility sits conveniently across the street





# **LOBBY**





#### **SUITE 400**

**Suite:** 400

Rentable SF: ±4,743

Price: \$24 SF/YR

**Lease Type:** Industrial Gross

Term: 3 to 5 years

#### Highlights

• Window Line East Side Views of the City

• 6 Offices in a Variety of Sizes

• Large Full Kitchen

3D Virtual Tour







# SUITES 400 | IMAGES





## SUITES 400 | IMAGES











## **SUITES 400 | FLOORPLAN**





#### **SUITE 460**

• **SUITE:** 460

• Rentable SF: ±3,459 SF

• **Price:** \$24 SF/YR

• **Lease Type:** Industrial Gross

• Term: 3 to 5 years

### Highlights

One conference room

Two large offices

• Seven regular size offices

Storage room

• Rest open plan

Excellent Views

3D Virtual Tour





## **SUITES 460 | FLOORPLAN**





#### **SUITE 520**

• **SUITE:** 520

• **Rentable SF:** ± 3,000

• **Price:** \$24 SF/YR

•