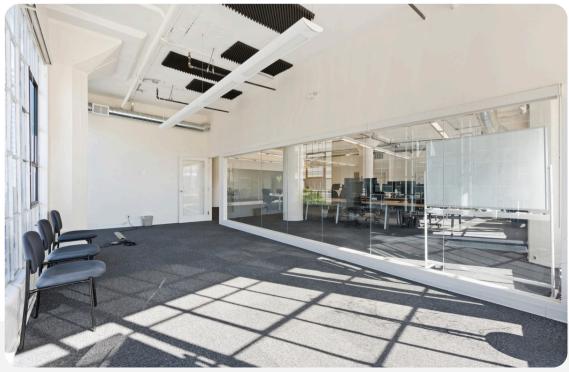

building features renovated common areas, an updated lobby, and modernized elevators, creating a flexible leasing opportunity suitable for various creative uses.

#### Highlights

- A security guard on site
- High-exposed ceilings with an industrial feel
- Variety of private offices and open areas with lots of natural light
- Excellent window line on both sides
- Immediate access and convenience to all forms of transportation and amenities
- Brightly lit parking facility sits conveniently across the street





# **LOBBY**





#### **SUITE 400**

**Suite:** 400

Rentable SF: ±4,743

Price: \$24 SF/YR

**Lease Type:** Industrial Gross

Term: 3 to 5 years

#### Highlights

• Window Line East Side Views of the City

• 6 Offices in a Variety of Sizes

• Large Full Kitchen

3D Virtual Tour







# SUITES 400 | IMAGES





## SUITES 400 | IMAGES











## **SUITES 400 | FLOORPLAN**





#### **SUITE 460**

• **SUITE:** 460

• Rentable SF: ±3,459 SF

• **Price:** \$24 SF/YR

• **Lease Type:** Industrial Gross

• Term: 3 to 5 years

### Highlights

One conference room

Two large offices

• Seven regular size offices

Storage room

• Rest open plan

Excellent Views

3D Virtual Tour





## **SUITES 460 | FLOORPLAN**





#### **SUITE 520**

• **SUITE:** 520

• **Rentable SF:** ± 3,000

• **Price:** \$24 SF/YR

• **Lease Type:** Industrial Gross

• Term: 3 to 5 years

### Highlights

- Large reception area
- Glass conference room
- Two interior offices with glass
- Kitchen
- Large open area
- Excellent window line
- Suites 520 and 510 can be combined

3D Virtual Tour





## **