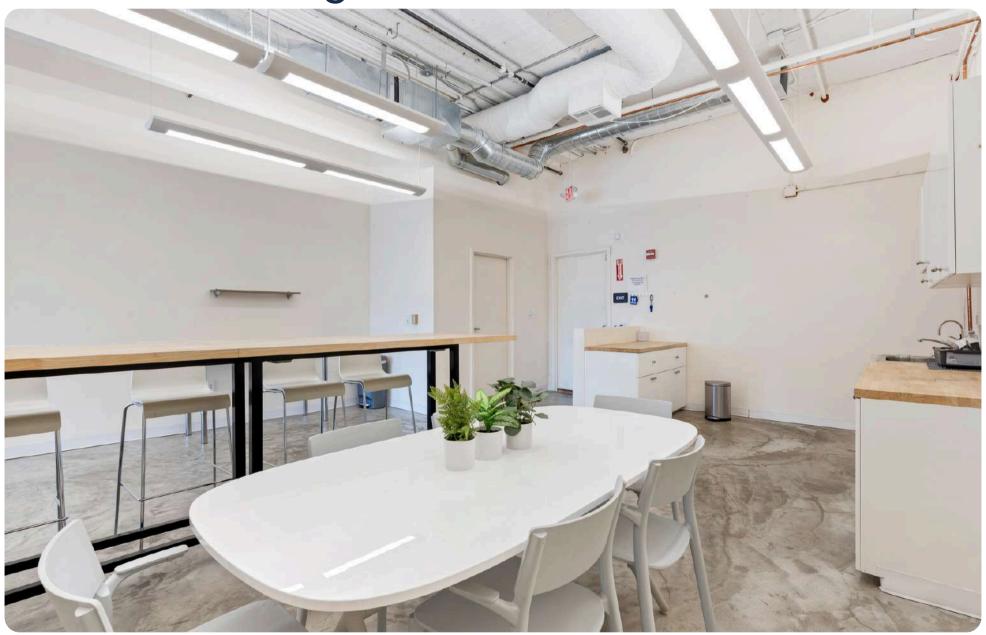

## **Suite 460**

• **SUITE:** 460

• Rentable SF: ±3,459 SF

• **Price:** \$24 SF/YR

• **Lease Type:** Industrial Gross

• Term: 3 to 5 years

## Highlights

One conference room

• Two large offices

• Seven regular size offices

Storage room

Rest open plan

Excellent Views

3D Virtual Tour