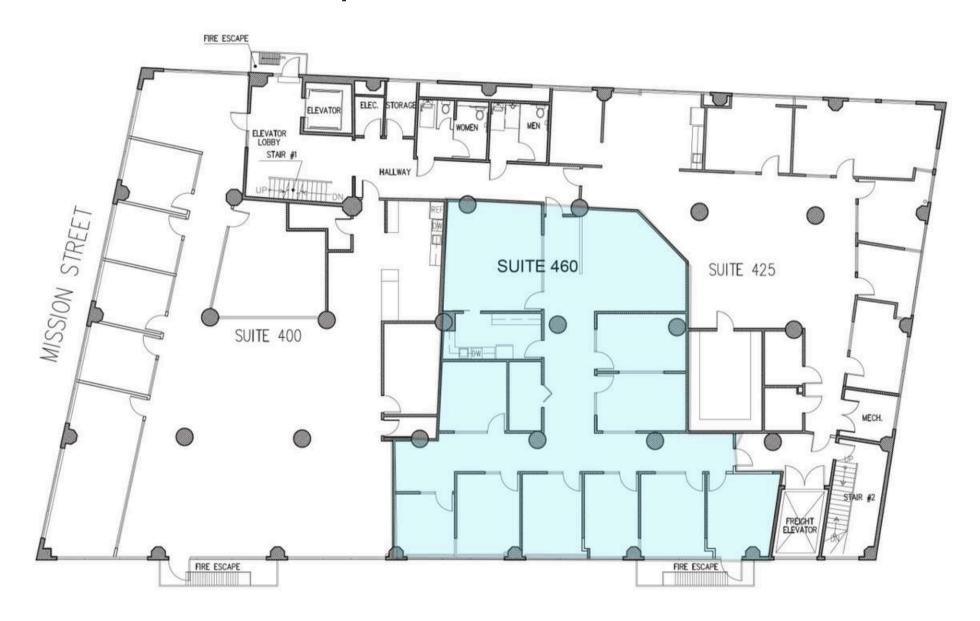

## **Suite 460**

• **SUITE:** 460

• Rentable SF: ±3,459 SF

• **Price:** \$24 SF/YR

• **Lease Type:** Industrial Gross

• Term: 3 to 5 years

## Suite 460 | Floorplan