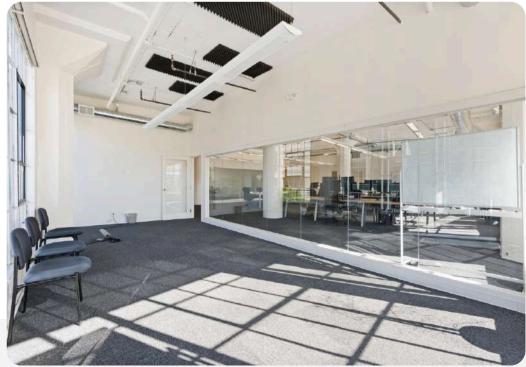

### 1663 Mission St.





## Highlights



### **Location & Accessibility**

Near SoMa, easy 101 access, close to amenities.



### **Parking**

Opposite a well-lit parking facility.



#### **View**

Excellent window line on both sides.



#### **Transportation**

Immediate access to all forms of transportation.



### **Office Layout**

High ceilings, natural light, mixed spaces.



### **Building Features**

Updated lobby, modern elevators, renovated spaces.



#### **Security**

Security guard on site for enhanced safety.



## **Suite 400**

**Suite:** 400

Rentable SF: ±4,743

Price: \$24 SF/YR

**Lease Type:** Industrial Gross

Term: 3 to 5 years

### Highlights

• Window Line East Side Views of the City

• 6 Offices in a Variety of Sizes

• Large Full Kitchen

3D Virtual Tour







# Suite 400 | Image





# Suite 400 | Image











## Suite 400 | Floorplan





## **Suite 460**

• **SUITE:** 460

• Rentable SF: ±3,459 SF

• **Price:** \$24 SF/YR

• **Lease Type:** Industrial Gross

• Term: 3 to 5 years

## Highlights

One conference room

• Two large offices

• Seven regular size offices

Storage room

Rest open plan

Excellent Views

3D Virtual Tour





## Suite 460 | Floorplan





### **Suite 520**

• **SUITE:** 520

• **Rentable SF:** ± 3,000

• **Price:** \$24 SF/YR

• **Lease Type:** Industrial Gross

• Term: 3 to 5 years

## Highlights

- Large reception area
- Glass conference room
- Two interior offices with glass
- Kitchen
- Large open area
- Excellent window line
- Suites 520 and 510 can be combined

3D Virtual Tour





## Suite 520 | Floorplan