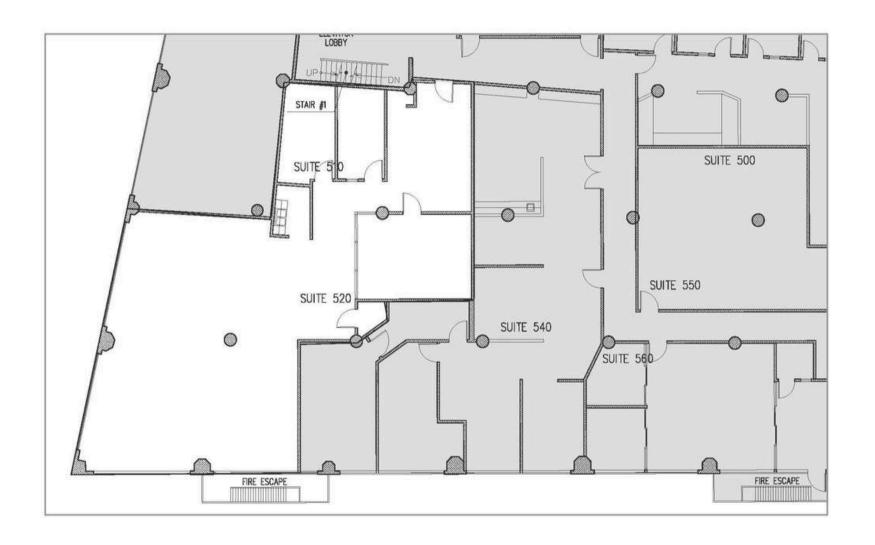

### **Suite 520**

• **SUITE:** 520

• **Rentable SF:** ± 3,000

• **Price:** \$24 SF/YR

• **Lease Type:** Industrial Gross

• Term: 3 to 5 years

## Suite 520 | Floorplan