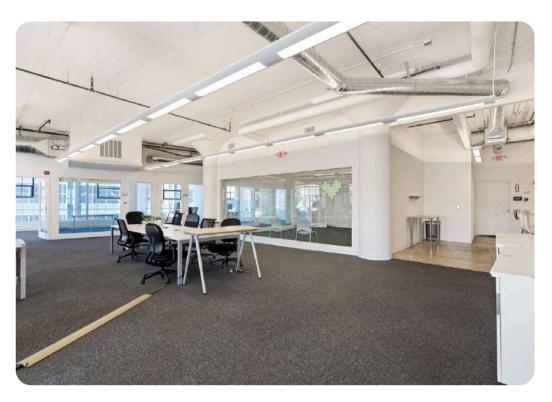

nt

### 1663 Mission St.





## Highlights



### **Location & Accessibility**

Near SoMa, easy 101 access, close to amenities.



### **Parking**

Opposite a well-lit parking facility.



#### **View**

Excellent window line on both sides.



#### **Transportation**

Immediate access to all forms of transportation.



### **Office Layout**

High ceilings, natural light, mixed spaces.



### **Building Features**

Updated lobby, modern elevators, renovated spaces.



#### **Security**

Security guard on site for enhanced safety.



## **Suite 400**

**Suite:** 400

Rentable SF: ±4,743

Price: \$24 SF/YR

**Lease Type:** Industrial Gross

Term: 3 to 5 years

### Highlights

• Window Line East Side Views of the City

• 6 Offices in a Variety of Sizes

• Large Full Kitchen

3D Virtual Tour







# Suite 400 | Image





# Suite 400 | Image











## Suite 400 | Floorplan





## **Suite 460**

• **SUITE:** 460

• Rentable SF: ±3,459 SF

• **Price:** \$24 SF/YR

• **Lease Type:** Industrial Gross

• Term: 3 to 5 years

## Highlights

One conference room

• Two large offices

• Seven regular size offices

Storage room

Rest open plan

Excellent Views

3D Virtual Tour





## Suite 460 | Floorplan





### **Suite 520**

• **SUITE:** 520

• **Rentable SF:** ± 3,000

• **Price:** \$24 SF/YR

• **Lease Type:** Industrial Gross

• Term: 3 to 5 years

## Highlights

- Large reception area
- Glass conference room
- Two interior offices with glass
- Kitchen
- Large open area
- Excellent window line
- Suites 520 and 510 can be combined

3D Virtual Tour





## Suite 520 | Floorpla