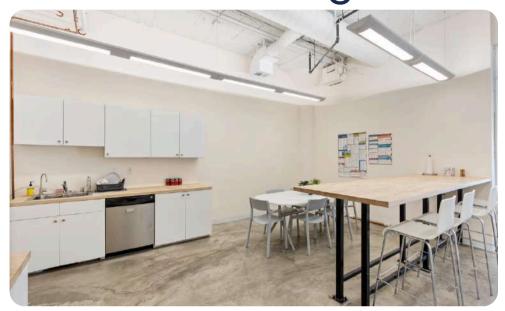

## **Suite 460**

• **SUITE:** 460

• Rentable SF: ±3,459 SF

• **Price:** \$24 SF/YR

• **Lease Type:** Industrial Gross

• Term: 3 to 5 years

## Highlights

One conference room

• Two large offices

• Seven regular size offices

Storage room

Rest open plan

Excellent Views

3D Virtual Tour