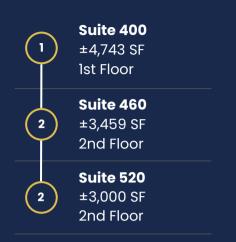

## **Suite 400**

**Suite:** 400

Rentable SF: ±4,743

Price: \$24 SF/YR

**Lease Type:** Industrial Gross

Term: 3 to 5 years

## **Suite 460**

• **SUITE:** 460

• Rentable SF: ±3,459 SF

• **Price:** \$24 SF/YR

• **Lease Type:** Industrial Gross

• Term: 3 to 5 years

### **Suite 520**

• **SUITE:** 520

• **Rentable SF:** ± 3,000

• **Price:** \$24 SF/YR

• **Lease Type:** Industrial Gross

• Term: 3 to 5 years