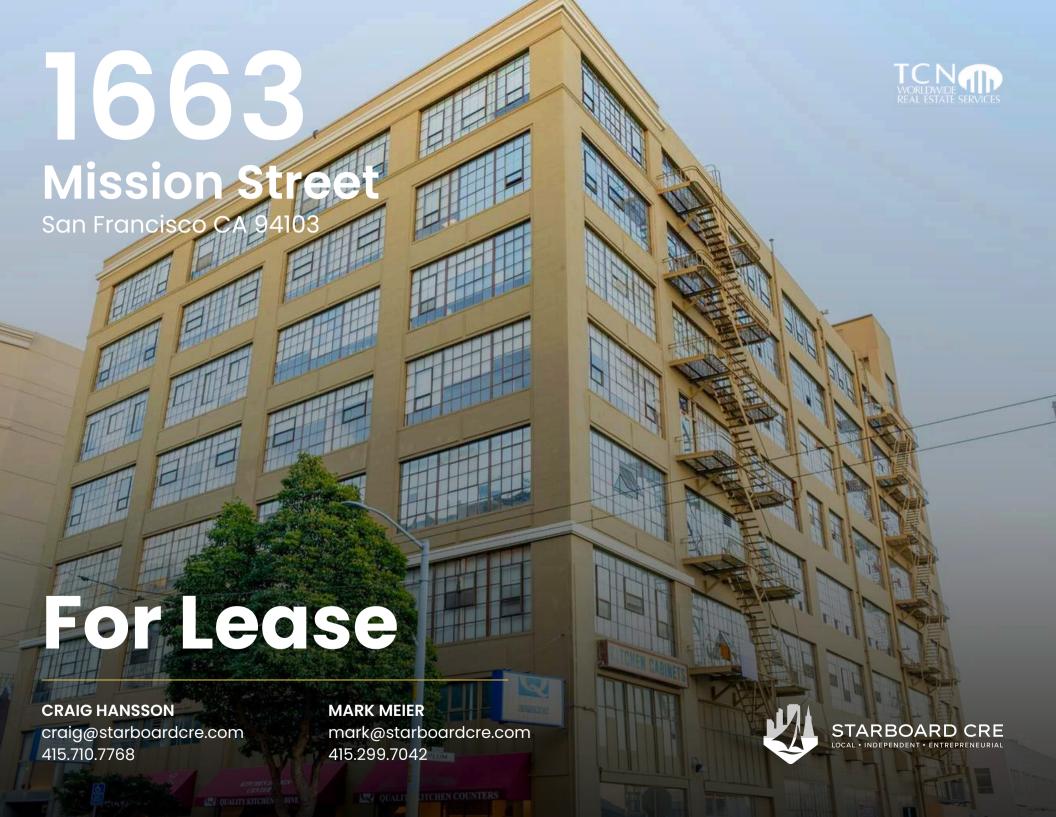

## **BUILDING SUMMARY**

Address: 1663 Mission Street

Property Type: Creative Office

Lease Type: Industrial Gross

Term: 3 to 5 years

Rate: Ask Agent

### 1663 Mission St.