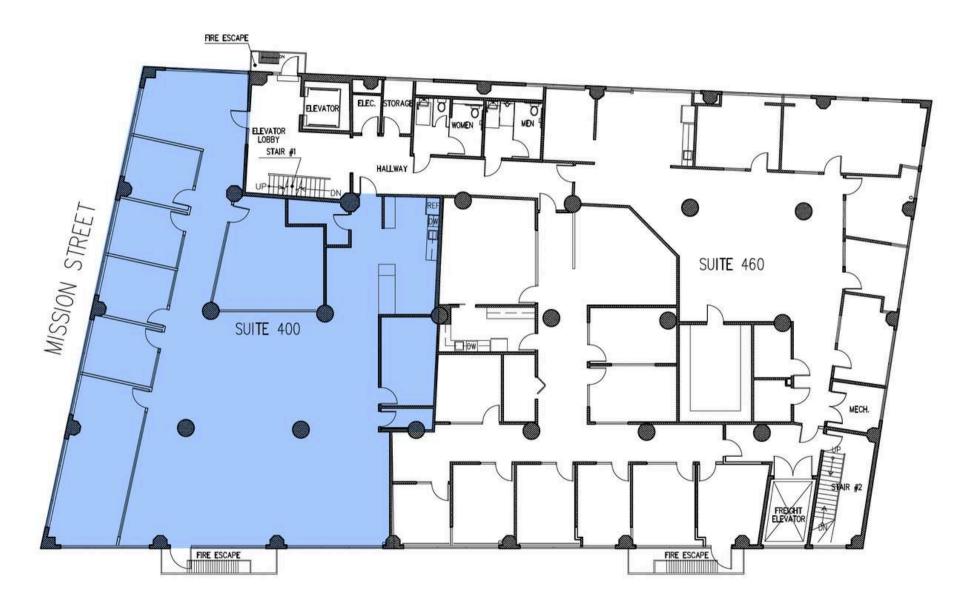

Ma, easy 101 access, close to amenities.



### **Parking**

Opposite a well-lit parking facility.



#### **View**

Excellent window line on both sides.



#### **Transportation**

Immediate access to all forms of transportation.



### **Office Layout**

High ceilings, natural light, mixed spaces.



### **Building Features**

Updated lobby, modern elevators, renovated spaces.



#### **Security**

Security guard on site for enhanced safety.



## **Suite 400**

**Suite:** 400

Rentable SF: ±4,743

Price: \$24 SF/YR

**Lease Type:** Industrial Gross

Term: 3 to 5 years

### Highlights

• Window Line East Side Views of the City

• 6 Offices in a Variety of Sizes

• Large Full Kitchen

3D Virtual Tour







# Suite 400 | Image





# Suite 400 | Image











## Suite 400 | Floorplan





## **Suite 460**

• **SUITE:** 460

• Rentable SF: ±3,459 SF

• **Price:** \$24 SF/YR

• **Lease Type:** Industrial Gross

• Term: 3 to 5 years

## Highlights

One conference room

• Two large offices

• Seven regular size offices

Storage room

Rest open plan

Excellent Views

3D Virtual Tour





## Suite 460 | Floorplan





### **Suite 520**

• **SUITE:** 520

• **Rentable SF:** ± 3,000

• **Price:** \$24 SF/YR

• **Lease Type:** Industrial Gross

• Term: 3 to 5 years

## Highlights

- Large reception area
- Glass conference room
- Two interior offices with glass
- Kitchen
- Large open area
- Excellent window line
- Suites 520 and 510 can be combined

3D Virtual Tour





## Suite 520 | Floorplan





### **Team**



### **Craig Hansson**

Vice President craig@starboardcre.com CELL