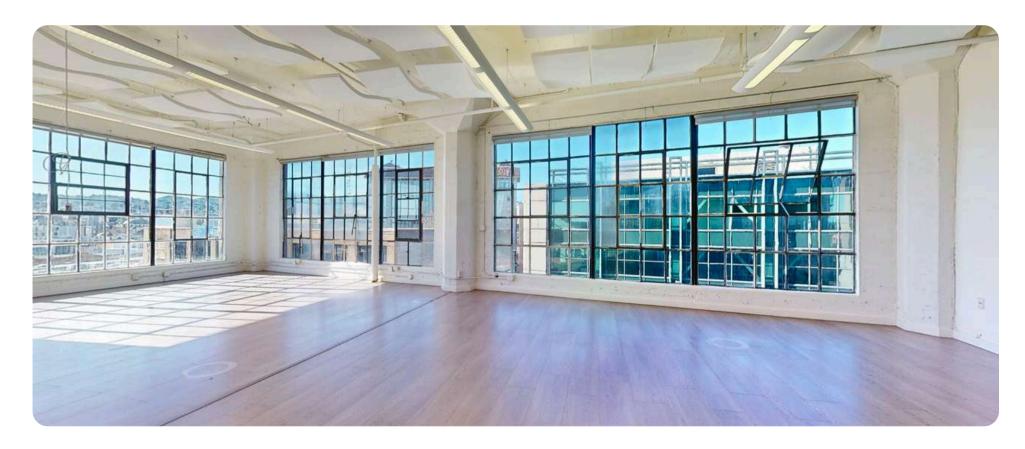

## **Suite 460**

• **SUITE:** 460

• Rentable SF: ±3,459 SF

• **Price:** \$24 SF/YR

• **Lease Type:** Industrial Gross

• Term: 3 to 5 years

## Highlights

One conference room

• Two large offices

• Seven regular size offices

Storage room

Rest open plan

Excellent Views

3D Virtual Tour