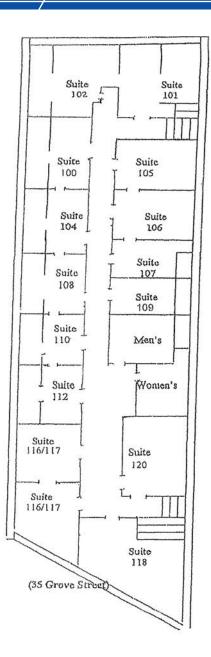

#### HIGHLIGHTS

 $\checkmark\pm$  150 to 600 SF

- ✓ Great natural light
- ✓ Full HVAC
- ✓ Operable widows
- ✓ Prime Mid-Market location
- ✓ Light foot traffic
- ✓ Flexible lease terms

| SUITE NO.     |
|---------------|
| Suite 104     |
| Suite 108     |
| Suite 109     |
| Suite 110     |
| Suite 116/117 |
|               |

### Suite Images