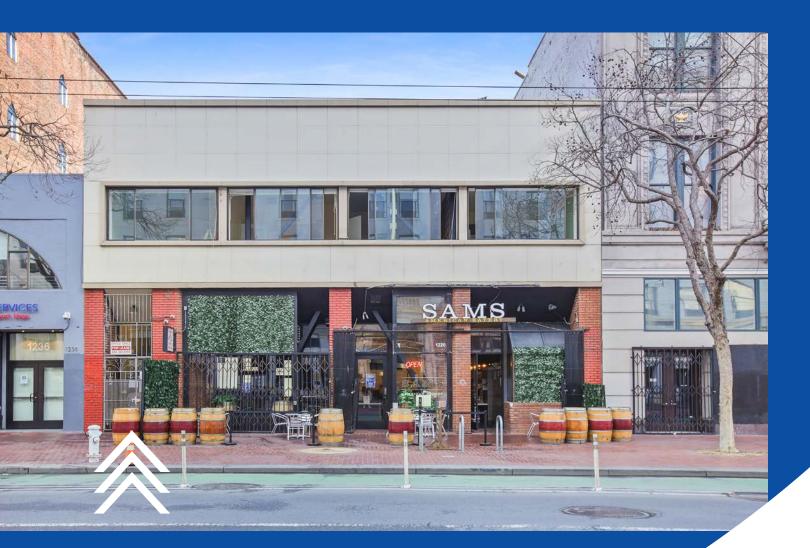

### FOR LEASE

Small offices in boutique building that provide full service amenities at competitive market rates

FOR LEASE | MULTIPLE SPACES | FLEXIBLE TERMS

San Francisco, CA 94102

### FOR LEASE

#### **1230 MARKET STREET**

1230 Market is a boutique office building located in heart of Mid Market. Within walking distance to Civic Center BART, City Hall, several cafes, restaurants and the new Whole Foods Market that will be opening later this year.

This building is comprised of smaller offices that provide full service amenities at competitive market rates.