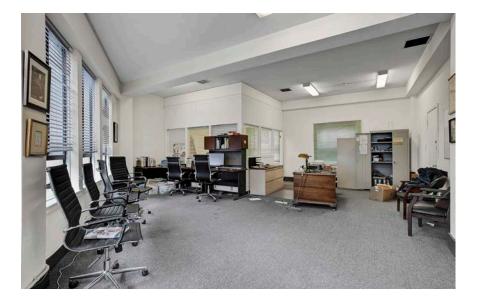

0 Market is a boutique office building located in heart of Mid Market. Within walking distance to Civic Center BART, City Hall, several cafes, restaurants and the new Whole Foods Market that will be opening later this year.

This building is comprised of smaller offices that provide full service amenities at competitive market rates.

#### HIGHLIGHTS

 $\checkmark\pm$  150 to 600 SF

- ✓ Great natural light
- ✓ Full HVAC
- ✓ Operable widows
- ✓ Prime Mid-Market location
- ✓ Light foot traffic
- ✓ Flexible lease terms

| SUITE NO.     |
|---------------|
| Suite 104     |
| Suite 108     |
| Suite 109     |
| Suite 110     |
| Suite 116/117 |
|               |





### Suite Images

# FOR LEASE



Above: Suite 108 Right Top and Bottom: Suite 109









### Suite 116 Images

## FOR LEASE









in 💿 🗈 f 🎐 STARBOARD CRE | 49 POWELL ST., SAN FRANCISCO, CA 94102 | O. 415.765.6900 This information has been secured by Starboard CRE from sources believed to be reliable. It is not guaranteed and should be verified before closing any transaction. California Department of Real Estate License No. 01103056.



4

### **Major Points of Interest**

## FOR LEASE



in 💿 🖸 f 🎔 STARBOARD CRE | 49 POWELL ST., SAN FRANCISCO, CA 94102 | 0. 415.765.6900 This information has been secured by Starboard CRE from sources believed to be reliable. It is not guaranteed and should be verified before closing any transaction. California Department of Real Estate License No. 01103056.





**49 POWELL STREET** SAN FRANCISCO, CA 94102 O. 415.765.6900



#### **Unique Vision** We see what others miss

Loc