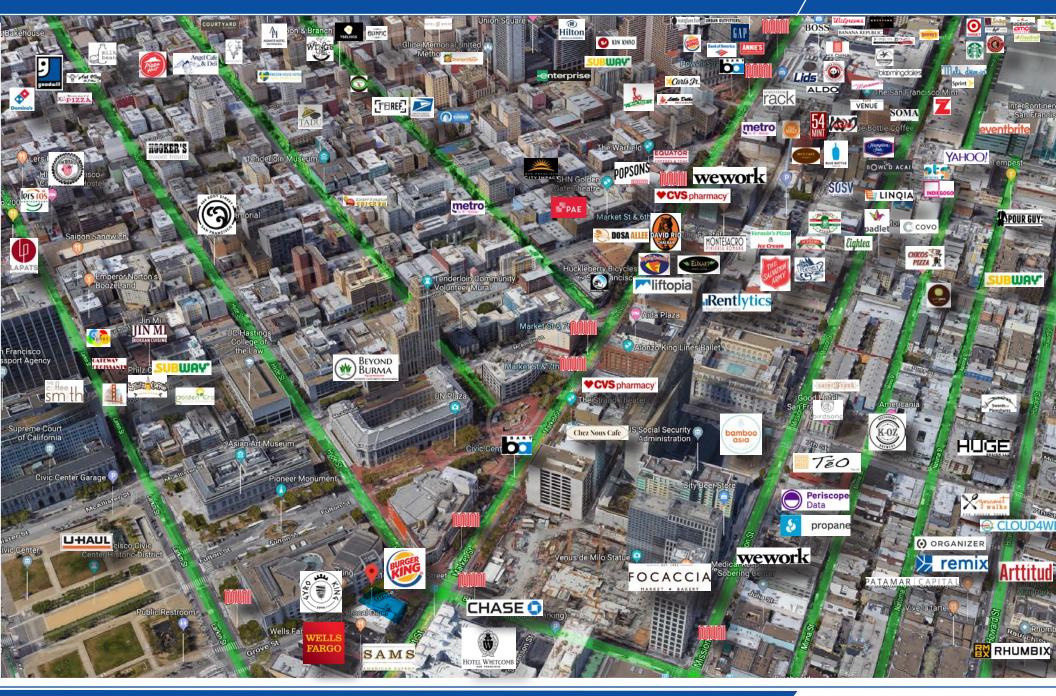

150 to 600 SF

- ✓ Great natural light
- ✓ Full HVAC
- ✓ Operable widows
- ✓ Prime Mid-Market location
- ✓ Light foot traffic
- ✓ Flexible lease terms

| SUITE NO.     |
|---------------|
| Suite 104     |
| Suite 108     |
| Suite 109     |
| Suite 110     |
| Suite 116/117 |
|               |





### Suite Images

# FOR LEASE



Above: Suite 108 Right Top and Bottom: Suite 109









### Suite 116 Images

## FOR LEASE









in 💿 🗈 f 🎐 STARBOARD CRE | 49 POWELL ST., SAN FRANCISCO, CA 94102 | O. 415.765.6900 This information has been secured by Starboard CRE from sources believed to be reliable. It is not guaranteed and should be verified before closing any transaction. California Department of Real Estate License No. 01103056.



4

### **Major Points of Interest**

## FOR LEASE



in 💿 🖸 f 🎔 STARBOARD CRE | 49 POWELL ST., SAN FRANCISCO, CA 94102 | 0. 415.765.6900 This information has been secured by Starboard CRE from sources believed to be reliable. It is not guaranteed and should be verified before closing any transaction. California Department of Real Estate License No. 01103056.





**49 POWELL STREET** SAN FRANCISCO, CA 94102 O. 415.765.6900



#### **Unique Vision** We see what others miss

Local Market Leader No one knows Northern California like we do

**Full Service Firm** We do it all

MARK MEIER Associate CALL 415-299-7042 CA BRE# 02047169

Since 1991, Starboard CRE has organically cultivated substantial relationships with investors, tenants, developers, architects, and accountants throughout the San Francisco-Bay Area. Locally based, Starboard agents