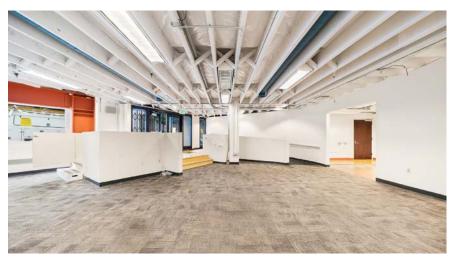

#### **SECOND FLOOR**

Square Feet: ± 4,070 SF

Price: Negotiable Term: 1-2 Years

- Efficient open floor plan
- High ceilings
- One conference room
- Four private offices
- Kitchenette

**THIRD FLOOR - SPACE 1** 