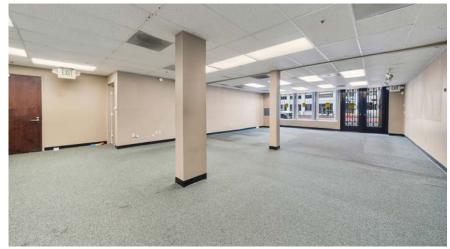

**Square Feet:** ± 1,771 SF

Price: Negotiable
Term: 1-2 Years

- Open office Layout
- 2 private rooms
- Kitchenette
- Great natural light

**THIRD FLOOR - SPACE 2** 

Square Feet: ± 2,026 SF

Price: Negotiable
Term: 1-2 Years

- Open creative office
- 1 conference room
- 3 private rooms
- Kitchenette
- En suite bathroom