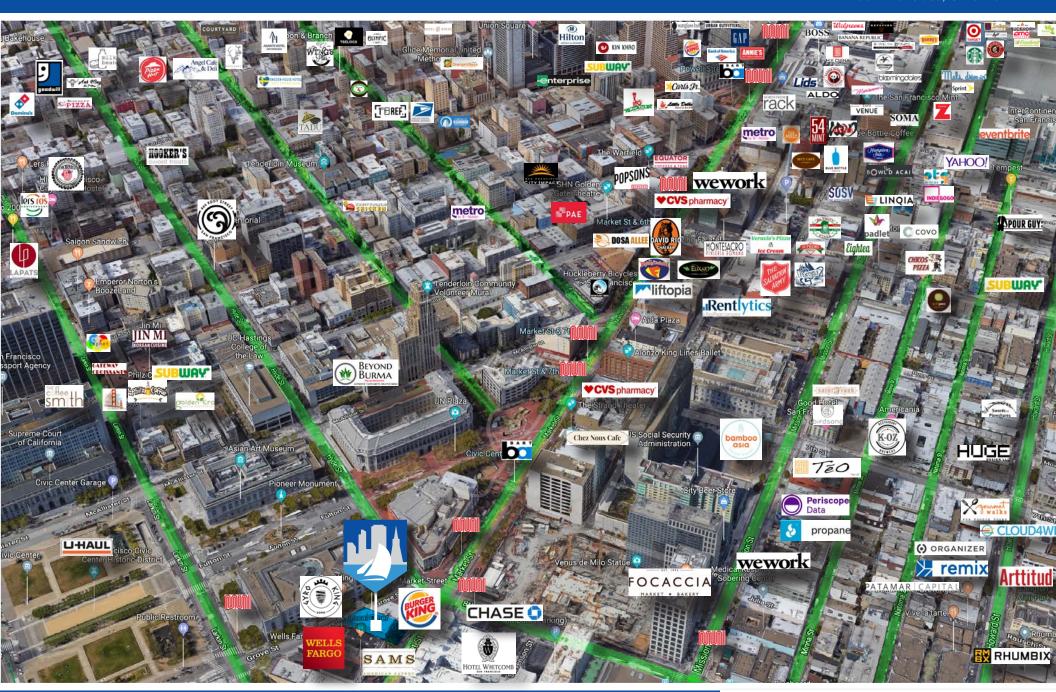

tte

**FIRST FLOOR - SPACE 2** 

**Space 2:** ± 2,362 SF

Price: Negotiable
Term: 1-2 Years

- Open office layout
- 4 private rooms















#### **SECOND FLOOR**

Square Feet: ± 4,070 SF

Price: Negotiable Term: 1-2 Years

- Efficient open floor plan
- High ceilings
- One conference room
- Four private offices
- Kitchenette

















**THIRD FLOOR - SPACE 1** 

**Square Feet:** ± 1,771 SF

Price: Negotiable
Term: 1-2 Years

- Open office Layout
- 2 private rooms
- Kitchenette
- Great natural light

**THIRD FLOOR - SPACE 2** 

Square Feet: ± 2,026 SF

Price: Negotiable
Term: 1-2 Years

- Open creative office
- 1 conference room
- 3 private rooms
- Kitchenette
- En suite bathroom













## **MACRO POINTS OF INTEREST**

### **1212 MARKET STREET**

San Francisco, CA 94102