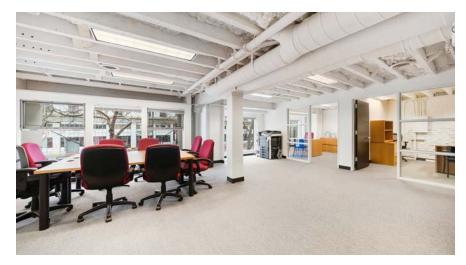

#### **GROUND FLOOR RETAIL - MARKET STREET**

Square Feet: ± 1,657 SF

Price: Negotiable
Term: 1-2 Years

**FIRST FLOOR - SPACE 1** 

Space 1: ± 1,694 SF Price: Negotiable

Term: 1-2 Years

- Open office layout
- 3 private rooms
- Kitchenette

**FIRST FLOOR - SPACE 2** 

**Space 2:** ± 2,362 SF

Price: Negotiable
Term: 1-2 Years

- Open office layout
- 4 private rooms